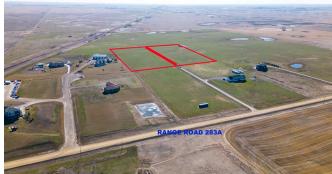

| RA                                                                                   | LOT 6<br>LOT4                                                                                            | General Information<br>Prop Type:<br>Sub Type:<br>City/Town:Year Built:<br>                                                                 | Land<br>Residential Land<br>Rural Rocky View<br>County<br>O<br>234,788 sqft | <u>Finished Floor Area</u><br>Abv Sqft:<br>Low Sqft:<br>Ttl Sqft: | 0                                     | DOM<br>27<br>Layout<br>Beds:<br>Baths:<br>Style:<br>Parking<br>Ttl Park:<br>Garage Sz: | 0<br>0.0 (0 0)<br>0  |     |  |  |  |  |  |
|--------------------------------------------------------------------------------------|----------------------------------------------------------------------------------------------------------|---------------------------------------------------------------------------------------------------------------------------------------------|-----------------------------------------------------------------------------|-------------------------------------------------------------------|---------------------------------------|----------------------------------------------------------------------------------------|----------------------|-----|--|--|--|--|--|
| Utilities and Features                                                               |                                                                                                          |                                                                                                                                             |                                                                             |                                                                   |                                       |                                                                                        |                      |     |  |  |  |  |  |
| Roof:<br>Heating:<br>Sewer:<br>Ext Feat:<br>Kitchen Appl:<br>Int Feat:<br>Utilities: | Heating: Flooring:   Sewer: Water Source:   Ext Feat: Well   Kitchen Appl: Fnd/Bsmt:   nt Feat: Yeating: |                                                                                                                                             |                                                                             |                                                                   |                                       |                                                                                        |                      |     |  |  |  |  |  |
| Room                                                                                 | Level                                                                                                    | Dimensions                                                                                                                                  | <u>Room</u><br>Legal/Tax/Financi                                            | al                                                                | Level                                 | Dime                                                                                   | <u>nsions</u>        |     |  |  |  |  |  |
| Title:<br><b>Fee Simple</b><br>Legal Desc:                                           |                                                                                                          | Zoning:<br><b>R-RUR</b>                                                                                                                     |                                                                             |                                                                   |                                       |                                                                                        |                      |     |  |  |  |  |  |
|                                                                                      |                                                                                                          |                                                                                                                                             | Remarks                                                                     |                                                                   |                                       |                                                                                        |                      |     |  |  |  |  |  |
| Pub Rmks:<br>Inclusions:                                                             | supplement for well<br>peace of rural living.                                                            | and convenience at this charmin<br>drilling report). Situated close t<br>Nestled in a quiet area on a de<br>as you can see both lots in the | to the city limits and s<br>ad-end road, relish in                          | Stony Trail, enjoy the the tranquil surround                      | best of both wor<br>lings and the pri | lds with easy access to u                                                              | rban amenities and t | the |  |  |  |  |  |