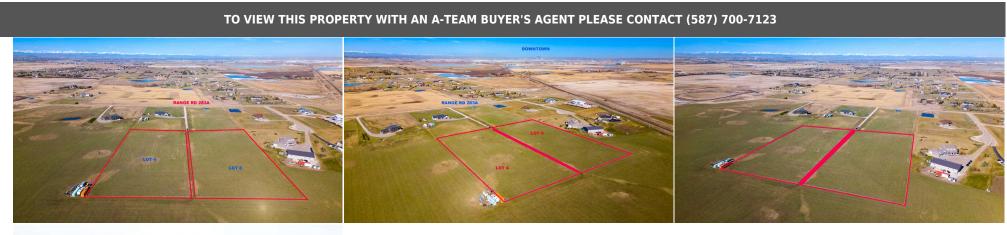

| RA                                                                                   | LOT 6<br>LOT4                                                                                            | General Information<br>Prop Type:<br>Sub Type:<br>City/Town:Year Built:<br>                                                                 | Land<br>Residential Land<br>Rural Rocky View<br>County<br>O<br>234,788 sqft | <u>Finished Floor Area</u><br>Abv Sqft:<br>Low Sqft:<br>Ttl Sqft: | 0                                     | DOM<br>27<br>Layout<br>Beds:<br>Baths:<br>Style:<br>Parking<br>Ttl Park:<br>Garage Sz: | 0<br>0.0 (0 0)<br>0  |     |  |  |  |  |  |
|--------------------------------------------------------------------------------------|----------------------------------------------------------------------------------------------------------|---------------------------------------------------------------------------------------------------------------------------------------------|-----------------------------------------------------------------------------|-------------------------------------------------------------------|---------------------------------------|----------------------------------------------------------------------------------------|----------------------|-----|--|--|--|--|--|
| Utilities and Features                                                               |                                                                                                          |                                                                                                                                             |                                                                             |                                                                   |                                       |                                                                                        |                      |     |  |  |  |  |  |
| Roof:<br>Heating:<br>Sewer:<br>Ext Feat:<br>Kitchen Appl:<br>Int Feat:<br>Utilities: | Heating: Flooring:   Sewer: Water Source:   Ext Feat: Well   Kitchen Appl: Fnd/Bsmt:   nt Feat: Yeating: |                                                                                                                                             |                                                                             |                                                                   |                                       |                                                                                        |                      |     |  |  |  |  |  |
| Room                                                                                 | Level                                                                                                    | Dimensions                                                                                                                                  | <u>Room</u><br>Legal/Tax/Financi                                            | al                                                                | Level                                 | Dime                                                                                   | <u>nsions</u>        |     |  |  |  |  |  |
| Title:<br><b>Fee Simple</b><br>Legal Desc:                                           |                                                                                                          | Zoning:<br><b>R-RUR</b>                                                                                                                     |                                                                             |                                                                   |                                       |                                                                                        |                      |     |  |  |  |  |  |
|                                                                                      |                                                                                                          |                                                                                                                                             | Remarks                                                                     |                                                                   |                                       |                                                                                        |                      |     |  |  |  |  |  |
| Pub Rmks:<br>Inclusions:                                                             | supplement for well<br>peace of rural living.                                                            | and convenience at this charmin<br>drilling report). Situated close t<br>Nestled in a quiet area on a de<br>as you can see both lots in the | to the city limits and s<br>ad-end road, relish in                          | Stony Trail, enjoy the the tranquil surround                      | best of both wor<br>lings and the pri | lds with easy access to u                                                              | rban amenities and t | the |  |  |  |  |  |