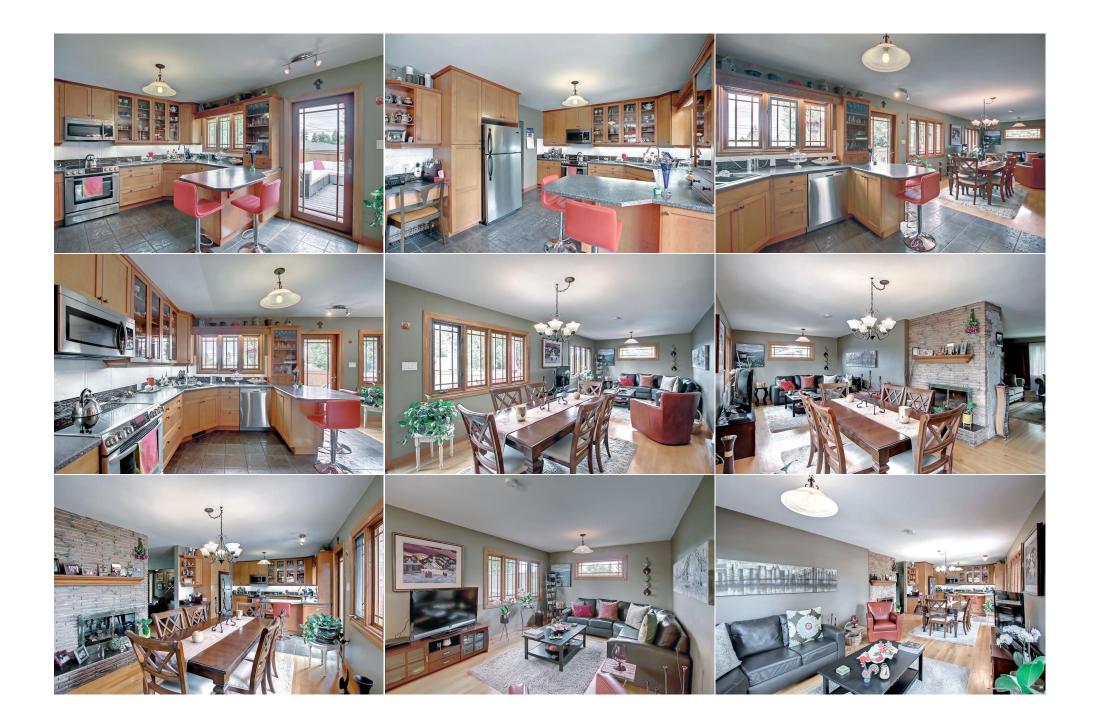

| Roof:Asphalt ShingleHeating:Forced AirSewer:Ext Feat:Garden,Private Entrance,Private Yard |      |                                                  |                                   | Construction:<br>Stucco,Wood Frame,Wood Siding<br>Flooring:<br>Carpet,Ceramic Tile,Hardwood<br>Water Source:<br>Fnd/Bsmt:<br>Poured Concrete |                   |                |  |  |  |
|-------------------------------------------------------------------------------------------|------|--------------------------------------------------|-----------------------------------|----------------------------------------------------------------------------------------------------------------------------------------------|-------------------|----------------|--|--|--|
| Kitchen Appl:                                                                             |      |                                                  | er,Electric Stove,Garage Control( | s),Microwave,Oven-Built-In,Re                                                                                                                | frigerator,Washer |                |  |  |  |
| Int Feat:<br>Utilities:                                                                   |      | No Animal Home,No Smoking Home,Separate Entrance |                                   |                                                                                                                                              |                   |                |  |  |  |
|                                                                                           |      |                                                  | Rc                                | oom Information                                                                                                                              |                   |                |  |  |  |
| <u>Room</u>                                                                               |      | Level                                            | <u>Dimensions</u>                 | <u>Room</u>                                                                                                                                  | Level             | Dimensions     |  |  |  |
| Bedroom - Prin                                                                            | nary | Second                                           | 14`10" x 11`8"                    | Bedroom                                                                                                                                      | Second            | 9`3" x 8`0"    |  |  |  |
| Bedroom                                                                                   |      | Second                                           | 9`9" x 10`4"                      | Entrance                                                                                                                                     | Main              | 4`10" x 7`3"   |  |  |  |
| Family Room                                                                               |      | Main                                             | 13`11" x 11`7"                    | Kitchen                                                                                                                                      | Main              | 13`2" x 12`11" |  |  |  |
| Living Room                                                                               |      | Main                                             | 15`2" x 20`9"                     | Dining Room                                                                                                                                  | Main              | 9`5" x 12`1"   |  |  |  |
| Bedroom                                                                                   |      | Third                                            | 14`10" x 13`11"                   | Bedroom                                                                                                                                      | Third             | 9`1" x 13`11"  |  |  |  |
| Family Room                                                                               |      | Level 4                                          | 22`1" x 21`0"                     | Kitchen                                                                                                                                      | Level 4           | 10`2" x 11`5"  |  |  |  |
| 4pc Bathroom                                                                              |      | Second                                           | 4`11" x 9`1"                      | 4pc Bathroom                                                                                                                                 | Third             | 4`6" x 8`11"   |  |  |  |

| Laundry             | Level 4                                                                                                                                                                                                                                                                                                                                                                                                                                                                                                                                                                                                                                                                                                                                                                                                                                                                                                                                                                                                                                                                                                                                                                                                                                                                                                                                                                                                                                                                                                                                                                                                           | 11`1" x 11`5"       |  |  |  |
|---------------------|-------------------------------------------------------------------------------------------------------------------------------------------------------------------------------------------------------------------------------------------------------------------------------------------------------------------------------------------------------------------------------------------------------------------------------------------------------------------------------------------------------------------------------------------------------------------------------------------------------------------------------------------------------------------------------------------------------------------------------------------------------------------------------------------------------------------------------------------------------------------------------------------------------------------------------------------------------------------------------------------------------------------------------------------------------------------------------------------------------------------------------------------------------------------------------------------------------------------------------------------------------------------------------------------------------------------------------------------------------------------------------------------------------------------------------------------------------------------------------------------------------------------------------------------------------------------------------------------------------------------|---------------------|--|--|--|
| -                   |                                                                                                                                                                                                                                                                                                                                                                                                                                                                                                                                                                                                                                                                                                                                                                                                                                                                                                                                                                                                                                                                                                                                                                                                                                                                                                                                                                                                                                                                                                                                                                                                                   | Legal/Tax/Financial |  |  |  |
| Title:              |                                                                                                                                                                                                                                                                                                                                                                                                                                                                                                                                                                                                                                                                                                                                                                                                                                                                                                                                                                                                                                                                                                                                                                                                                                                                                                                                                                                                                                                                                                                                                                                                                   | Zoning:             |  |  |  |
| Fee Simple          |                                                                                                                                                                                                                                                                                                                                                                                                                                                                                                                                                                                                                                                                                                                                                                                                                                                                                                                                                                                                                                                                                                                                                                                                                                                                                                                                                                                                                                                                                                                                                                                                                   | RC-1                |  |  |  |
| Legal Desc:         | 3215HG                                                                                                                                                                                                                                                                                                                                                                                                                                                                                                                                                                                                                                                                                                                                                                                                                                                                                                                                                                                                                                                                                                                                                                                                                                                                                                                                                                                                                                                                                                                                                                                                            |                     |  |  |  |
|                     |                                                                                                                                                                                                                                                                                                                                                                                                                                                                                                                                                                                                                                                                                                                                                                                                                                                                                                                                                                                                                                                                                                                                                                                                                                                                                                                                                                                                                                                                                                                                                                                                                   | Remarks             |  |  |  |
| Pub Rmks:           | Welcome to this Delightful FAMILY FRIENDLY home nestled in the PRIME LOCATION of Kingsland, boasting over 2800 square feet of meticulously designed living space. This TRADITIONAL yet MODERN residence exudes charm and warmth, set amidst beautifully landscaped surroundings that have been tastefully updated. The main floor greets you with an open layout, allowing natural light to flow seamlessly from front to back, creating a perfect setting for entertaining guests. A TWO-WAY FIREPLACE elegantly divides the family, dining and living areas, accentuated by gorgeous HARDWOOD FLOORING throughout. Discover a total of 5 BEDROOMS and 2 Bathrooms spread across four levels, with the lower levels thoughtfully updated to provide a MORTGAGE HELPER complete with its own SEPARATE ENTRANCE. Step outside into your PRIVATE OASIS, where the backyard beckons with its SPACIOOUS DECK and meticulously manicured landscaping offering a TRANQUIL and ideal space for outdoor gatherings and relaxation. From the moment you set your eyes on this home, the undeniable CURB APPEAL and ENDLESS possibilities will capture your heart. Close Proximity to Rockyview Hospital, Glenmore/Elbow Pathways, Glenmore Landing, Heritage Park, Downtown Core, Schools, Parks, Chinook/South Centre Mall, Bus/LRT Station, easy access to Glenmore, Stoney/Deerfoot Trail and short walk to Kingsland Plaza with many shops including Starbucks, Cobs Bakery, Shoppers Drug Mart and Veterinarian. This home checks all the boxes, is an absolute MUST SEE, and won't disappoint. Call to view Today!!! |                     |  |  |  |
| Inclusions:         | N/A                                                                                                                                                                                                                                                                                                                                                                                                                                                                                                                                                                                                                                                                                                                                                                                                                                                                                                                                                                                                                                                                                                                                                                                                                                                                                                                                                                                                                                                                                                                                                                                                               |                     |  |  |  |
| Property Listed By: | Real Broker                                                                                                                                                                                                                                                                                                                                                                                                                                                                                                                                                                                                                                                                                                                                                                                                                                                                                                                                                                                                                                                                                                                                                                                                                                                                                                                                                                                                                                                                                                                                                                                                       |                     |  |  |  |