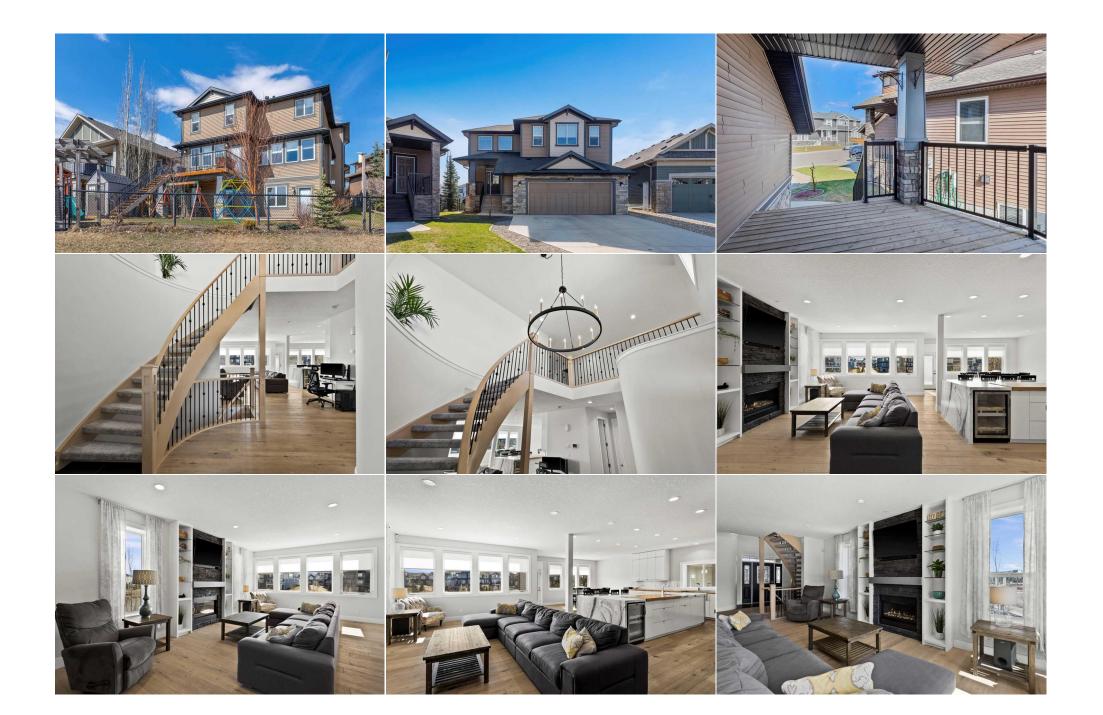

| Dining Room<br>Bedroom<br>6pc Bathroom          | Suite<br>Suite<br>Suite                                                                                                                                                                                                                                                                                                                                                                                                                                                                                                                                                                                                                                                                                                                                                                                                                                                                                                                                                                                                                                                                                                                                                                                                                                                                                                                                                                                                                                                                                                                                                                                                                                                                                                                                                                                                                                                                                                                                                                                                                                                                                                                                  | 11`9" x 8`8"<br>17`1" x 14`0"<br>11`8" x 6`9" | Bedroom<br>Laundry<br>Furnace/Utility Room<br>Legal/Tax/Financial | Suite<br>Suite<br>Suite | 16`10" x 12`2"<br>4`11" x 6`8"<br>8`1" x 7`9" |  |  |  |
|-------------------------------------------------|----------------------------------------------------------------------------------------------------------------------------------------------------------------------------------------------------------------------------------------------------------------------------------------------------------------------------------------------------------------------------------------------------------------------------------------------------------------------------------------------------------------------------------------------------------------------------------------------------------------------------------------------------------------------------------------------------------------------------------------------------------------------------------------------------------------------------------------------------------------------------------------------------------------------------------------------------------------------------------------------------------------------------------------------------------------------------------------------------------------------------------------------------------------------------------------------------------------------------------------------------------------------------------------------------------------------------------------------------------------------------------------------------------------------------------------------------------------------------------------------------------------------------------------------------------------------------------------------------------------------------------------------------------------------------------------------------------------------------------------------------------------------------------------------------------------------------------------------------------------------------------------------------------------------------------------------------------------------------------------------------------------------------------------------------------------------------------------------------------------------------------------------------------|-----------------------------------------------|-------------------------------------------------------------------|-------------------------|-----------------------------------------------|--|--|--|
| Title:<br><b>Fee Simple</b><br>Legal Desc:      | 1312213                                                                                                                                                                                                                                                                                                                                                                                                                                                                                                                                                                                                                                                                                                                                                                                                                                                                                                                                                                                                                                                                                                                                                                                                                                                                                                                                                                                                                                                                                                                                                                                                                                                                                                                                                                                                                                                                                                                                                                                                                                                                                                                                                  | Zoning:<br><b>R1</b>                          | Remarks                                                           |                         |                                               |  |  |  |
| Pub Rmks:<br>Inclusions:<br>Property Listed By: | Remarks<br>Welcome to 25 Kinsbridge Place SE, nestled in a tranquil cul-de-sac in Airdrie. With over 3800sqft of living space, this expansive residence offers the perfect blend<br>of natural beauty and modern comfort. Step inside where you'll be greeted by a fine curved staircase that leads through every level of this home. Backing onto<br>walking paths and the Waterfront Park Fountain, this property offers natural beauty and modern comfort. Additional photos available on the attached link. The<br>heart of the home, the chef-ready kitchen, boasts a striking waterfall counter with a built in butcher block and sink that comfortably seats four. Enjoy cooking with<br>the CorruFe 44 Dual Fuel Range and hood cover. The kitchen also features butcher block counters, a ceramic farmer's sink, and a tiled backsplash. A separate herb<br>fridge and wine and beverage fridge add a touch of luxury to the culinary space. As you prepare meals, take in the warmth of the living room's fireplace, with built-<br>in shelving and TV area. Also look over to the family eating area and notice the views of the water feature, creating an ambiance for every meal. Ceiling-high white<br>cabinets ensure ample storage space, while remaining easy to maintain. Before you head to the 23'5' x 25'4' double car garage, note the mudroom, complete with<br>built-in seating, upper cabinets, lower drawers, and hooks for coats. The nearby two-piece bath adds convenience to your daily routine. Venture upstairs to discover<br>a spacious bonus room with a built-in wall feature, perfect for relaxation or entertainment. The upper level also hosts three bedrooms, including two generous<br>children's bedrooms with a shared three-piece bath. The primary bedroom impresses with a luxurious five-piece ensuite, featuring a separate shower and soaker<br>bath, along with a large walk-in closet with built-in drawers. A convenient walkthrough landry room and newer carpeting completes withe built-<br>bath, along with a large walk-in closet with built-in drawers. A convenient walkthrough landry room |                                               |                                                                   |                         |                                               |  |  |  |