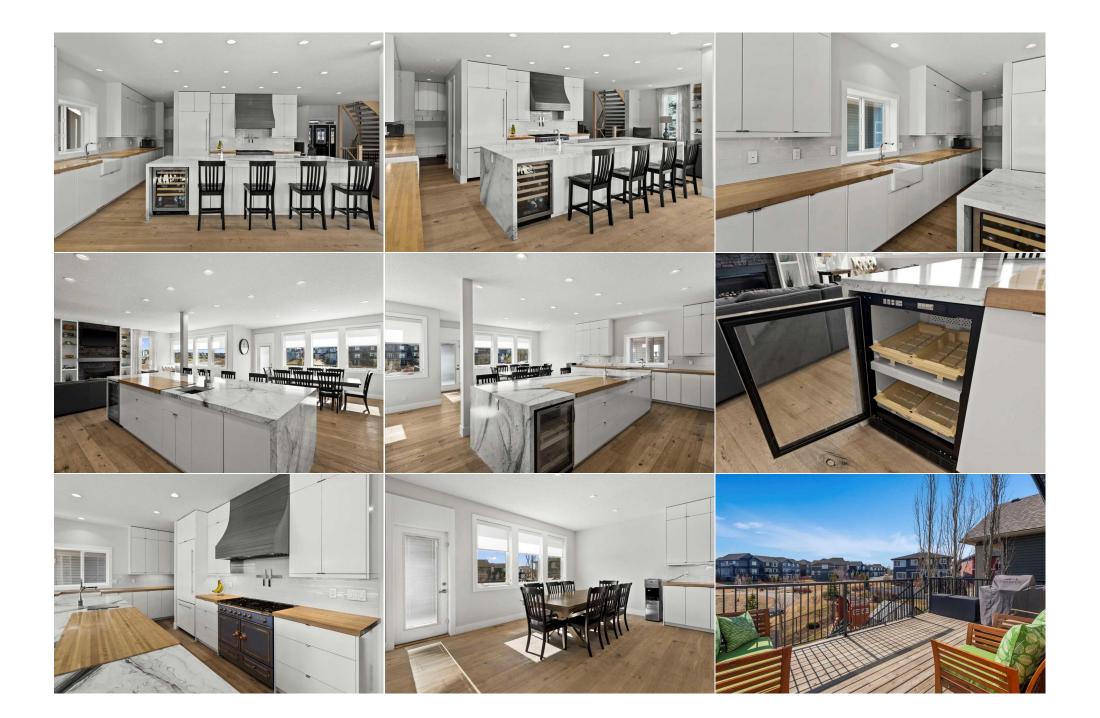

| Dining Room<br>Bedroom<br>6pc Bathroom          | Suite<br>Suite<br>Suite                                                                                                                                                                                                                                                                                                                                                                                                                                                                                                                                                                                                                                                                                                                                                                                                                                                                                                                                                                                                                                                                                                                                                                                                                                                                                                                                                                                                                                                                                                                                                                                                                                                                                                                                                                                                                                                                                                                                                                                                                                                                                                                                  | 11`9" x 8`8"<br>17`1" x 14`0"<br>11`8" x 6`9" | Bedroom<br>Laundry<br>Furnace/Utility Room<br>Legal/Tax/Financial | Suite<br>Suite<br>Suite | 16`10" x 12`2"<br>4`11" x 6`8"<br>8`1" x 7`9" |  |  |  |
|-------------------------------------------------|----------------------------------------------------------------------------------------------------------------------------------------------------------------------------------------------------------------------------------------------------------------------------------------------------------------------------------------------------------------------------------------------------------------------------------------------------------------------------------------------------------------------------------------------------------------------------------------------------------------------------------------------------------------------------------------------------------------------------------------------------------------------------------------------------------------------------------------------------------------------------------------------------------------------------------------------------------------------------------------------------------------------------------------------------------------------------------------------------------------------------------------------------------------------------------------------------------------------------------------------------------------------------------------------------------------------------------------------------------------------------------------------------------------------------------------------------------------------------------------------------------------------------------------------------------------------------------------------------------------------------------------------------------------------------------------------------------------------------------------------------------------------------------------------------------------------------------------------------------------------------------------------------------------------------------------------------------------------------------------------------------------------------------------------------------------------------------------------------------------------------------------------------------|-----------------------------------------------|-------------------------------------------------------------------|-------------------------|-----------------------------------------------|--|--|--|
| Title:<br><b>Fee Simple</b><br>Legal Desc:      | 1312213                                                                                                                                                                                                                                                                                                                                                                                                                                                                                                                                                                                                                                                                                                                                                                                                                                                                                                                                                                                                                                                                                                                                                                                                                                                                                                                                                                                                                                                                                                                                                                                                                                                                                                                                                                                                                                                                                                                                                                                                                                                                                                                                                  | Zoning:<br><b>R1</b>                          | Remarks                                                           |                         |                                               |  |  |  |
| Pub Rmks:<br>Inclusions:<br>Property Listed By: | Remarks<br>Welcome to 25 Kinsbridge Place SE, nestled in a tranquil cul-de-sac in Airdrie. With over 3800sqft of living space, this expansive residence offers the perfect blend<br>of natural beauty and modern comfort. Step inside where you'll be greeted by a fine curved staircase that leads through every level of this home. Backing onto<br>walking paths and the Waterfront Park Fountain, this property offers natural beauty and modern comfort. Additional photos available on the attached link. The<br>heart of the home, the chef-ready kitchen, boasts a striking waterfall counter with a built in butcher block and sink that comfortably seats four. Enjoy cooking with<br>the CorruFe 44 Dual Fuel Range and hood cover. The kitchen also features butcher block counters, a ceramic farmer's sink, and a tiled backsplash. A separate herb<br>fridge and wine and beverage fridge add a touch of luxury to the culinary space. As you prepare meals, take in the warmth of the living room's fireplace, with built-<br>in shelving and TV area. Also look over to the family eating area and notice the views of the water feature, creating an ambiance for every meal. Ceiling-high white<br>cabinets ensure ample storage space, while remaining easy to maintain. Before you head to the 23'5' x 25'4' double car garage, note the mudroom, complete with<br>built-in seating, upper cabinets, lower drawers, and hooks for coats. The nearby two-piece bath adds convenience to your daily routine. Venture upstairs to discover<br>a spacious bonus room with a built-in wall feature, perfect for relaxation or entertainment. The upper level also hosts three bedrooms, including two generous<br>children's bedrooms with a shared three-piece bath. The primary bedroom impresses with a luxurious five-piece ensuite, featuring a separate shower and soaker<br>bath, along with a large walk-in closet with built-in drawers. A convenient walkthrough landry room and newer carpeting completes withe built-<br>bath, along with a large walk-in closet with built-in drawers. A convenient walkthrough landry room |                                               |                                                                   |                         |                                               |  |  |  |