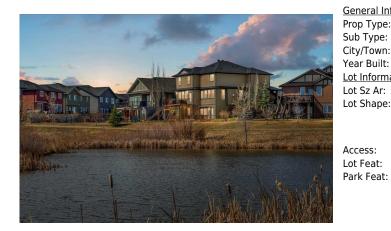

## 25 KINGSBRIDGE Place, Airdrie T4A0S4

| MLS®#:  | A2125261 | Area:   | Kings Heights | Listing<br>Date: | 04/25/24 | List Price: <b>\$999,000</b> |
|---------|----------|---------|---------------|------------------|----------|------------------------------|
| Status: | Active   | County: | Airdrie       | Change:          | None     | Association: Fort McMurray   |

Utilities and Features

| neral Information  | <u>1</u>        |                     |                     | DOM                     |                        |
|--------------------|-----------------|---------------------|---------------------|-------------------------|------------------------|
| р Туре:            | Residential     |                     |                     | 24                      |                        |
| о Туре:            | Detached        |                     |                     | <u>Layout</u>           |                        |
| //Town:            | Airdrie         | Finished Floor Ar   | <u>ea</u>           | Beds:                   | 5 (3 2 )               |
| ar Built:          | 2014            | Abv Sqft:           | 2,887               | Baths:                  | 3.5 (3 1)              |
| <b>Information</b> |                 | Low Sqft:           |                     | Style:                  | 2 Storey               |
| Sz Ar:             | 6,640 sqft      | Ttl Sqft:           | 2,887               |                         |                        |
| Shape:             |                 |                     |                     | Parking                 |                        |
|                    |                 |                     |                     | Ttl Park:               | 4                      |
|                    |                 |                     |                     | Garage Sz:              | 2                      |
| cess:              |                 |                     |                     |                         |                        |
| Feat               | Back Vard Backs | on to Park/Green Si | ace Cul-De-Sac No I | Jeighbours Behind Stree | at Lighting Sloped Dow |

Back Yard,Backs on to Park/Green Space,Cul-De-Sac,No Neighbours Behind,Street Lighting,Sloped Down Double Garage Attached,Driveway,Garage Faces Front

| Roof:<br>Heating:      | Asphalt Shingle<br>Forced Air,Natural Gas |                                                                                                                                          | Construction:<br>Stone,Vinyl Siding,Wood | Stone,Vinyl Siding,Wood Frame<br>Flooring:<br>Carpet,Hardwood<br>Water Source: |                |  |  |  |  |
|------------------------|-------------------------------------------|------------------------------------------------------------------------------------------------------------------------------------------|------------------------------------------|--------------------------------------------------------------------------------|----------------|--|--|--|--|
| Sewer:                 |                                           |                                                                                                                                          | Flooring:                                |                                                                                |                |  |  |  |  |
| Ext Feat:              | BBQ gas line                              |                                                                                                                                          | • •                                      |                                                                                |                |  |  |  |  |
|                        |                                           |                                                                                                                                          |                                          |                                                                                |                |  |  |  |  |
|                        |                                           |                                                                                                                                          | Fnd/Bsmt:                                |                                                                                |                |  |  |  |  |
|                        |                                           |                                                                                                                                          | Poured Concrete                          |                                                                                |                |  |  |  |  |
| Kitchen Appl:          | • ·                                       | Built-In Gas Range,Dishwasher,Freezer,Garage Control(s),Range Hood,Refrigerator,Stove(s),Washer/Dryer,Window Coverings,Wine Refrigerator |                                          |                                                                                |                |  |  |  |  |
| Int Feat:              | Breakfast Bar,Built-i                     | Breakfast Bar,Built-in Features,Central Vacuum,Chandelier,High Ceilings,Kitchen Island,Pantry                                            |                                          |                                                                                |                |  |  |  |  |
| Utilities:             |                                           |                                                                                                                                          |                                          |                                                                                |                |  |  |  |  |
|                        |                                           |                                                                                                                                          | Room Information                         |                                                                                |                |  |  |  |  |
| Room                   | Level                                     | Dimensions                                                                                                                               | <u>Room</u>                              | Level                                                                          | Dimensions     |  |  |  |  |
| Living Room            | Main                                      | 24`1" x 15`1"                                                                                                                            | Dining Room                              | Main                                                                           | 17`0" x 13`9"  |  |  |  |  |
| Kitchen                | Main                                      | 17`0" x 18`4"                                                                                                                            | Mud Room                                 | Main                                                                           | 11`10" x 6`3"  |  |  |  |  |
| 2pc Bathroom           | Main                                      | 4`10" x 5`0"                                                                                                                             | Bonus Room                               | Upper                                                                          | 20`8" x 19`6"  |  |  |  |  |
| <b>Bedroom - Prima</b> | ary Upper                                 | 17`6" x 15`11"                                                                                                                           | 5pc Ensuite bath                         | Upper                                                                          | 15`3" x 9`1"   |  |  |  |  |
| Walk-In Closet         | Upper                                     | 9`2" x 8`8"                                                                                                                              | Bedroom                                  | Upper                                                                          | 13`0" x 10`6"  |  |  |  |  |
| Bedroom                | Upper                                     | 13`0" x 9`11"                                                                                                                            | Laundry                                  | Upper                                                                          | 5`7" x 8`5"    |  |  |  |  |
| 3pc Bathroom           | Upper                                     | 11`5" x 5`1"                                                                                                                             | Kitchen                                  | Suite                                                                          | 14`8" x 23`10" |  |  |  |  |

| Dining Room<br>Bedroom<br>6pc Bathroom          | Suite<br>Suite<br>Suite                                                                                                                                                                                                                                                                                                                                                                                                                                                                                                                                                                                                                                                                                                                                                                                                                                                                                                                                                                                                                                                                                                                                                                                                                                                                                                                                                                                                                                                                                                                                                                                                                                                                                                                                                                                                                                                                                                                                                                                                                                                                                                                                  | 11`9" x 8`8"<br>17`1" x 14`0"<br>11`8" x 6`9" | Bedroom<br>Laundry<br>Furnace/Utility Room<br>Legal/Tax/Financial | Suite<br>Suite<br>Suite | 16`10" x 12`2"<br>4`11" x 6`8"<br>8`1" x 7`9" |  |  |  |
|-------------------------------------------------|----------------------------------------------------------------------------------------------------------------------------------------------------------------------------------------------------------------------------------------------------------------------------------------------------------------------------------------------------------------------------------------------------------------------------------------------------------------------------------------------------------------------------------------------------------------------------------------------------------------------------------------------------------------------------------------------------------------------------------------------------------------------------------------------------------------------------------------------------------------------------------------------------------------------------------------------------------------------------------------------------------------------------------------------------------------------------------------------------------------------------------------------------------------------------------------------------------------------------------------------------------------------------------------------------------------------------------------------------------------------------------------------------------------------------------------------------------------------------------------------------------------------------------------------------------------------------------------------------------------------------------------------------------------------------------------------------------------------------------------------------------------------------------------------------------------------------------------------------------------------------------------------------------------------------------------------------------------------------------------------------------------------------------------------------------------------------------------------------------------------------------------------------------|-----------------------------------------------|-------------------------------------------------------------------|-------------------------|-----------------------------------------------|--|--|--|
| Title:<br><b>Fee Simple</b><br>Legal Desc:      | 1312213                                                                                                                                                                                                                                                                                                                                                                                                                                                                                                                                                                                                                                                                                                                                                                                                                                                                                                                                                                                                                                                                                                                                                                                                                                                                                                                                                                                                                                                                                                                                                                                                                                                                                                                                                                                                                                                                                                                                                                                                                                                                                                                                                  | Zoning:<br><b>R1</b>                          | Remarks                                                           |                         |                                               |  |  |  |
| Pub Rmks:<br>Inclusions:<br>Property Listed By: | Remarks<br>Welcome to 25 Kinsbridge Place SE, nestled in a tranquil cul-de-sac in Airdrie. With over 3800sqft of living space, this expansive residence offers the perfect blend<br>of natural beauty and modern comfort. Step inside where you'll be greeted by a fine curved staircase that leads through every level of this home. Backing onto<br>walking paths and the Waterfront Park Fountain, this property offers natural beauty and modern comfort. Additional photos available on the attached link. The<br>heart of the home, the chef-ready kitchen, boasts a striking waterfall counter with a built in butcher block and sink that comfortably seats four. Enjoy cooking with<br>the CorruFe 44 Dual Fuel Range and hood cover. The kitchen also features butcher block counters, a ceramic farmer's sink, and a tiled backsplash. A separate herb<br>fridge and wine and beverage fridge add a touch of luxury to the culinary space. As you prepare meals, take in the warmth of the living room's fireplace, with built-<br>in shelving and TV area. Also look over to the family eating area and notice the views of the water feature, creating an ambiance for every meal. Ceiling-high white<br>cabinets ensure ample storage space, while remaining easy to maintain. Before you head to the 23'5' x 25'4' double car garage, note the mudroom, complete with<br>built-in seating, upper cabinets, lower drawers, and hooks for coats. The nearby two-piece bath adds convenience to your daily routine. Venture upstairs to discover<br>a spacious bonus room with a built-in wall feature, perfect for relaxation or entertainment. The upper level also hosts three bedrooms, including two generous<br>children's bedrooms with a shared three-piece bath. The primary bedroom impresses with a luxurious five-piece ensuite, featuring a separate shower and soaker<br>bath, along with a large walk-in closet with built-in drawers. A convenient walkthrough landry room and newer carpeting completes withe built-<br>bath, along with a large walk-in closet with built-in drawers. A convenient walkthrough landry room |                                               |                                                                   |                         |                                               |  |  |  |