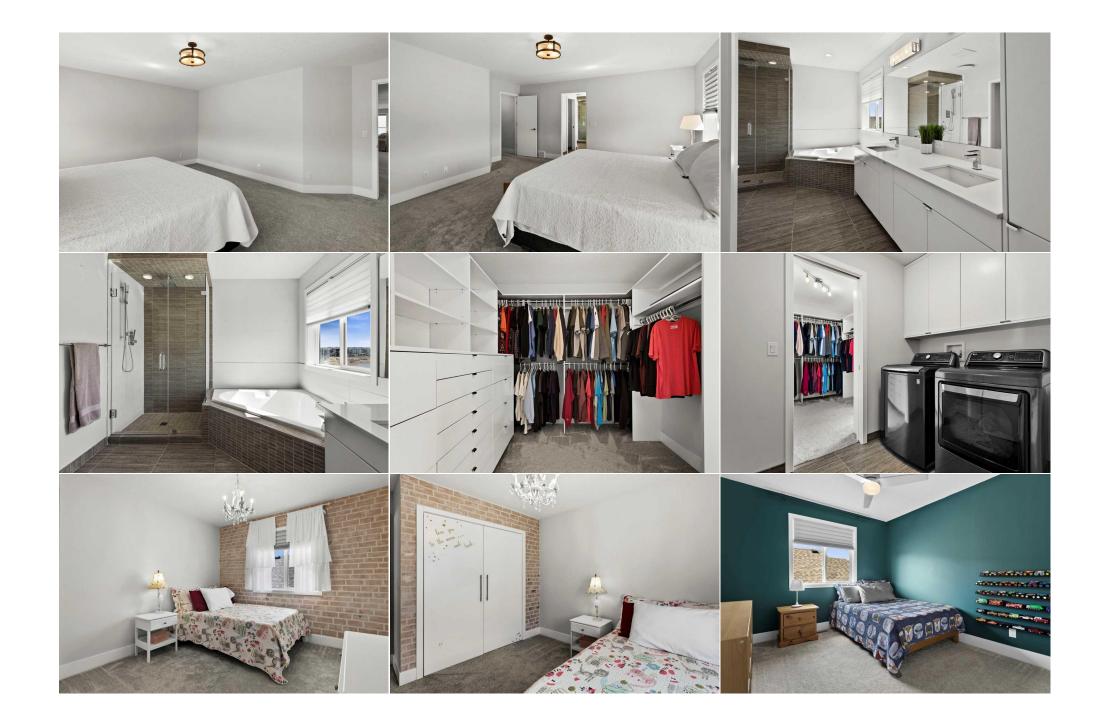

| Dining Room<br>Bedroom<br>6pc Bathroom          | Suite<br>Suite<br>Suite                                                                                                                                                                                                                                                                                                                                                                                                                                                                                                                                                                                                                                                                                                                                                                                                                                                                                                                                                                                                                                                                                                                                                                                                                                                                                                                                                                                                                                                                                                                                                                                                                                                                                                                                                                                                                                                                                                                                                                                                                                                                                                                                  | 11`9" x 8`8"<br>17`1" x 14`0"<br>11`8" x 6`9" | Bedroom<br>Laundry<br>Furnace/Utility Room<br>Legal/Tax/Financial | Suite<br>Suite<br>Suite | 16`10" x 12`2"<br>4`11" x 6`8"<br>8`1" x 7`9" |  |  |  |
|-------------------------------------------------|----------------------------------------------------------------------------------------------------------------------------------------------------------------------------------------------------------------------------------------------------------------------------------------------------------------------------------------------------------------------------------------------------------------------------------------------------------------------------------------------------------------------------------------------------------------------------------------------------------------------------------------------------------------------------------------------------------------------------------------------------------------------------------------------------------------------------------------------------------------------------------------------------------------------------------------------------------------------------------------------------------------------------------------------------------------------------------------------------------------------------------------------------------------------------------------------------------------------------------------------------------------------------------------------------------------------------------------------------------------------------------------------------------------------------------------------------------------------------------------------------------------------------------------------------------------------------------------------------------------------------------------------------------------------------------------------------------------------------------------------------------------------------------------------------------------------------------------------------------------------------------------------------------------------------------------------------------------------------------------------------------------------------------------------------------------------------------------------------------------------------------------------------------|-----------------------------------------------|-------------------------------------------------------------------|-------------------------|-----------------------------------------------|--|--|--|
| Title:<br><b>Fee Simple</b><br>Legal Desc:      | 1312213                                                                                                                                                                                                                                                                                                                                                                                                                                                                                                                                                                                                                                                                                                                                                                                                                                                                                                                                                                                                                                                                                                                                                                                                                                                                                                                                                                                                                                                                                                                                                                                                                                                                                                                                                                                                                                                                                                                                                                                                                                                                                                                                                  | Zoning:<br><b>R1</b>                          | Remarks                                                           |                         |                                               |  |  |  |
| Pub Rmks:<br>Inclusions:<br>Property Listed By: | Remarks<br>Welcome to 25 Kinsbridge Place SE, nestled in a tranquil cul-de-sac in Airdrie. With over 3800sqft of living space, this expansive residence offers the perfect blend<br>of natural beauty and modern comfort. Step inside where you'll be greeted by a fine curved staircase that leads through every level of this home. Backing onto<br>walking paths and the Waterfront Park Fountain, this property offers natural beauty and modern comfort. Additional photos available on the attached link. The<br>heart of the home, the chef-ready kitchen, boasts a striking waterfall counter with a built in butcher block and sink that comfortably seats four. Enjoy cooking with<br>the CorruFe 44 Dual Fuel Range and hood cover. The kitchen also features butcher block counters, a ceramic farmer's sink, and a tiled backsplash. A separate herb<br>fridge and wine and beverage fridge add a touch of luxury to the culinary space. As you prepare meals, take in the warmth of the living room's fireplace, with built-<br>in shelving and TV area. Also look over to the family eating area and notice the views of the water feature, creating an ambiance for every meal. Ceiling-high white<br>cabinets ensure ample storage space, while remaining easy to maintain. Before you head to the 23'5' x 25'4' double car garage, note the mudroom, complete with<br>built-in seating, upper cabinets, lower drawers, and hooks for coats. The nearby two-piece bath adds convenience to your daily routine. Venture upstairs to discover<br>a spacious bonus room with a built-in wall feature, perfect for relaxation or entertainment. The upper level also hosts three bedrooms, including two generous<br>children's bedrooms with a shared three-piece bath. The primary bedroom impresses with a luxurious five-piece ensuite, featuring a separate shower and soaker<br>bath, along with a large walk-in closet with built-in drawers. A convenient walkthrough landry room and newer carpeting completes withe built-<br>bath, along with a large walk-in closet with built-in drawers. A convenient walkthrough landry room |                                               |                                                                   |                         |                                               |  |  |  |