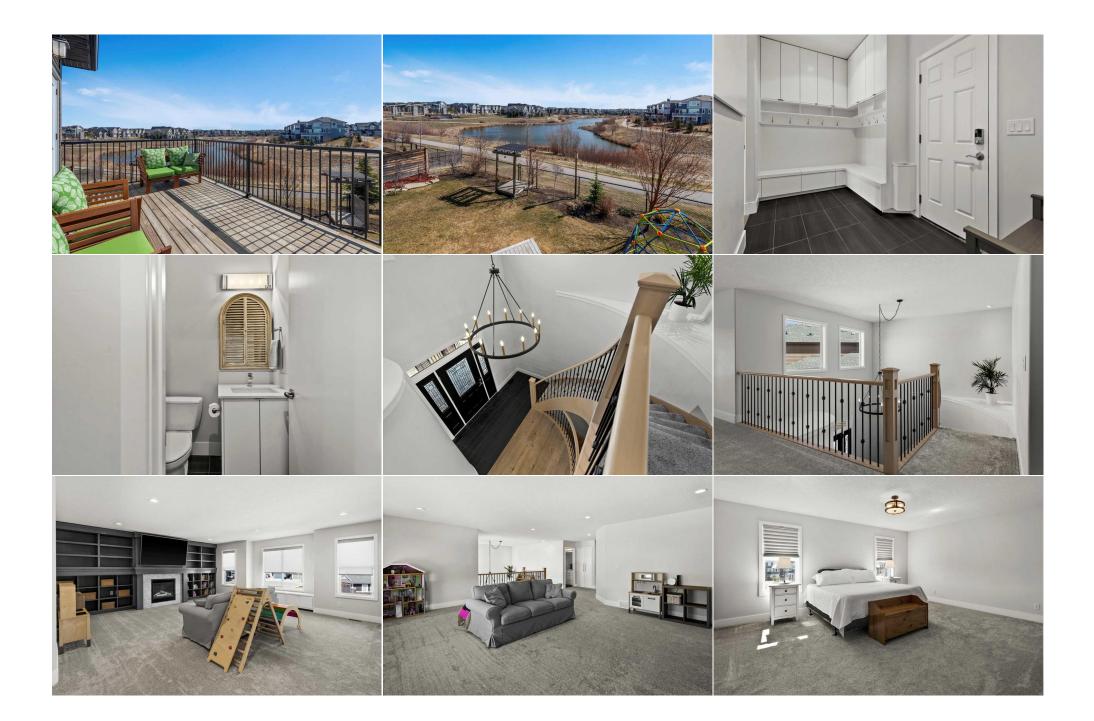

| Dining Room<br>Bedroom<br>6pc Bathroom          | Suite<br>Suite<br>Suite                                                                                                                                                                                                                                                                                                                                                                                                                                                                                                                                                                                                                                                                                                                                                                                                                                                                                                                                                                                                                                                                                                                                                                                                                                                                                                                                                                                                                                                                                                                                                                                                                                                                                                                                                                                                                                                                                                                                                                                                                                                                                                                                  | 11`9" x 8`8"<br>17`1" x 14`0"<br>11`8" x 6`9" | Bedroom<br>Laundry<br>Furnace/Utility Room<br>Legal/Tax/Financial | Suite<br>Suite<br>Suite | 16`10" x 12`2"<br>4`11" x 6`8"<br>8`1" x 7`9" |  |  |  |
|-------------------------------------------------|----------------------------------------------------------------------------------------------------------------------------------------------------------------------------------------------------------------------------------------------------------------------------------------------------------------------------------------------------------------------------------------------------------------------------------------------------------------------------------------------------------------------------------------------------------------------------------------------------------------------------------------------------------------------------------------------------------------------------------------------------------------------------------------------------------------------------------------------------------------------------------------------------------------------------------------------------------------------------------------------------------------------------------------------------------------------------------------------------------------------------------------------------------------------------------------------------------------------------------------------------------------------------------------------------------------------------------------------------------------------------------------------------------------------------------------------------------------------------------------------------------------------------------------------------------------------------------------------------------------------------------------------------------------------------------------------------------------------------------------------------------------------------------------------------------------------------------------------------------------------------------------------------------------------------------------------------------------------------------------------------------------------------------------------------------------------------------------------------------------------------------------------------------|-----------------------------------------------|-------------------------------------------------------------------|-------------------------|-----------------------------------------------|--|--|--|
| Title:<br><b>Fee Simple</b><br>Legal Desc:      | 1312213                                                                                                                                                                                                                                                                                                                                                                                                                                                                                                                                                                                                                                                                                                                                                                                                                                                                                                                                                                                                                                                                                                                                                                                                                                                                                                                                                                                                                                                                                                                                                                                                                                                                                                                                                                                                                                                                                                                                                                                                                                                                                                                                                  | Zoning:<br><b>R1</b>                          | Remarks                                                           |                         |                                               |  |  |  |
| Pub Rmks:<br>Inclusions:<br>Property Listed By: | Remarks<br>Welcome to 25 Kinsbridge Place SE, nestled in a tranquil cul-de-sac in Airdrie. With over 3800sqft of living space, this expansive residence offers the perfect blend<br>of natural beauty and modern comfort. Step inside where you'll be greeted by a fine curved staircase that leads through every level of this home. Backing onto<br>walking paths and the Waterfront Park Fountain, this property offers natural beauty and modern comfort. Additional photos available on the attached link. The<br>heart of the home, the chef-ready kitchen, boasts a striking waterfall counter with a built in butcher block and sink that comfortably seats four. Enjoy cooking with<br>the CorruFe 44 Dual Fuel Range and hood cover. The kitchen also features butcher block counters, a ceramic farmer's sink, and a tiled backsplash. A separate herb<br>fridge and wine and beverage fridge add a touch of luxury to the culinary space. As you prepare meals, take in the warmth of the living room's fireplace, with built-<br>in shelving and TV area. Also look over to the family eating area and notice the views of the water feature, creating an ambiance for every meal. Ceiling-high white<br>cabinets ensure ample storage space, while remaining easy to maintain. Before you head to the 23'5' x 25'4' double car garage, note the mudroom, complete with<br>built-in seating, upper cabinets, lower drawers, and hooks for coats. The nearby two-piece bath adds convenience to your daily routine. Venture upstairs to discover<br>a spacious bonus room with a built-in wall feature, perfect for relaxation or entertainment. The upper level also hosts three bedrooms, including two generous<br>children's bedrooms with a shared three-piece bath. The primary bedroom impresses with a luxurious five-piece ensuite, featuring a separate shower and soaker<br>bath, along with a large walk-in closet with built-in drawers. A convenient walkthrough landry room and newer carpeting completes withe built-<br>bath, along with a large walk-in closet with built-in drawers. A convenient walkthrough landry room |                                               |                                                                   |                         |                                               |  |  |  |