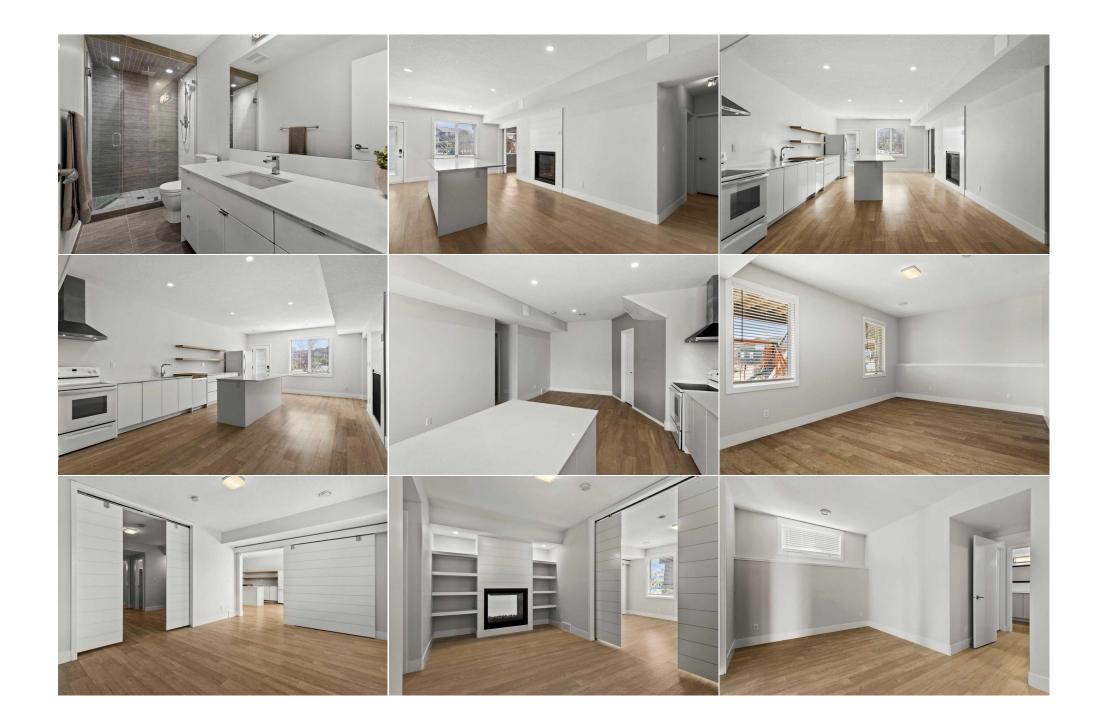

| Dining Room<br>Bedroom<br>6pc Bathroom          | Suite<br>Suite<br>Suite                                                                                                                                                                                                                                                                                                                                                                                                                                                                                                                                                                                                                                                                                                                                                                                                                                                                                                                                                                                                                                                                                                                                                                                                                                                                                                                                                                                                                                                                                                                                                                                                                                                                                                                                                                                                                                                                                                                                                                                                                                                                                                                                  | 11`9" x 8`8"<br>17`1" x 14`0"<br>11`8" x 6`9" | Bedroom<br>Laundry<br>Furnace/Utility Room<br>Legal/Tax/Financial | Suite<br>Suite<br>Suite | 16`10" x 12`2"<br>4`11" x 6`8"<br>8`1" x 7`9" |  |  |  |
|-------------------------------------------------|----------------------------------------------------------------------------------------------------------------------------------------------------------------------------------------------------------------------------------------------------------------------------------------------------------------------------------------------------------------------------------------------------------------------------------------------------------------------------------------------------------------------------------------------------------------------------------------------------------------------------------------------------------------------------------------------------------------------------------------------------------------------------------------------------------------------------------------------------------------------------------------------------------------------------------------------------------------------------------------------------------------------------------------------------------------------------------------------------------------------------------------------------------------------------------------------------------------------------------------------------------------------------------------------------------------------------------------------------------------------------------------------------------------------------------------------------------------------------------------------------------------------------------------------------------------------------------------------------------------------------------------------------------------------------------------------------------------------------------------------------------------------------------------------------------------------------------------------------------------------------------------------------------------------------------------------------------------------------------------------------------------------------------------------------------------------------------------------------------------------------------------------------------|-----------------------------------------------|-------------------------------------------------------------------|-------------------------|-----------------------------------------------|--|--|--|
| Title:<br><b>Fee Simple</b><br>Legal Desc:      | 1312213                                                                                                                                                                                                                                                                                                                                                                                                                                                                                                                                                                                                                                                                                                                                                                                                                                                                                                                                                                                                                                                                                                                                                                                                                                                                                                                                                                                                                                                                                                                                                                                                                                                                                                                                                                                                                                                                                                                                                                                                                                                                                                                                                  | Zoning:<br><b>R1</b>                          | Remarks                                                           |                         |                                               |  |  |  |
| Pub Rmks:<br>Inclusions:<br>Property Listed By: | Remarks<br>Welcome to 25 Kinsbridge Place SE, nestled in a tranquil cul-de-sac in Airdrie. With over 3800sqft of living space, this expansive residence offers the perfect blend<br>of natural beauty and modern comfort. Step inside where you'll be greeted by a fine curved staircase that leads through every level of this home. Backing onto<br>walking paths and the Waterfront Park Fountain, this property offers natural beauty and modern comfort. Additional photos available on the attached link. The<br>heart of the home, the chef-ready kitchen, boasts a striking waterfall counter with a built in butcher block and sink that comfortably seats four. Enjoy cooking with<br>the CorruFe 44 Dual Fuel Range and hood cover. The kitchen also features butcher block counters, a ceramic farmer's sink, and a tiled backsplash. A separate herb<br>fridge and wine and beverage fridge add a touch of luxury to the culinary space. As you prepare meals, take in the warmth of the living room's fireplace, with built-<br>in shelving and TV area. Also look over to the family eating area and notice the views of the water feature, creating an ambiance for every meal. Ceiling-high white<br>cabinets ensure ample storage space, while remaining easy to maintain. Before you head to the 23'5' x 25'4' double car garage, note the mudroom, complete with<br>built-in seating, upper cabinets, lower drawers, and hooks for coats. The nearby two-piece bath adds convenience to your daily routine. Venture upstairs to discover<br>a spacious bonus room with a built-in wall feature, perfect for relaxation or entertainment. The upper level also hosts three bedrooms, including two generous<br>children's bedrooms with a shared three-piece bath. The primary bedroom impresses with a luxurious five-piece ensuite, featuring a separate shower and soaker<br>bath, along with a large walk-in closet with built-in drawers. A convenient walkthrough landry room and newer carpeting completes withe built-<br>bath, along with a large walk-in closet with built-in drawers. A convenient walkthrough landry room |                                               |                                                                   |                         |                                               |  |  |  |