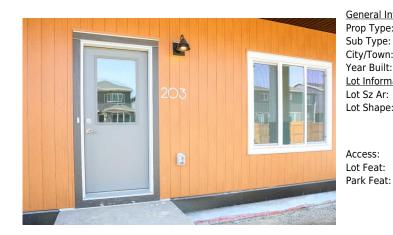

## 335 CREEKSIDE Boulevard #203, Calgary T2X 5L1

| MLS®#:  | A2125264 | Area:   | Pine Creek | Listing<br>Date: | 04/25/24 | List Price: <b>\$519,500</b> |
|---------|----------|---------|------------|------------------|----------|------------------------------|
| Status: | Active   | County: | Calgary    | Change:          | None     | Association: Fort McMurray   |

| ral Informatior | <u>1</u>                                                                  |                   |       | DOM           |           |
|-----------------|---------------------------------------------------------------------------|-------------------|-------|---------------|-----------|
| Туре:           | Residential                                                               |                   |       | 24            |           |
| Гуре:           | Row/Townhous                                                              | e                 |       | <u>Layout</u> |           |
| Town:           | Calgary                                                                   | Finished Floor Ar | ea    | Beds:         | 4 (3 1 )  |
| Built:          | 2024                                                                      | Abv Sqft:         | 1,668 | Baths:        | 2.5 (2 1) |
| nformation      |                                                                           | Low Sqft:         |       | Style:        | 2 Storey  |
| z Ar:           |                                                                           | Ttl Sqft:         | 1,668 |               |           |
| hape:           |                                                                           |                   |       | Parking       |           |
|                 |                                                                           |                   |       | Ttl Park:     | 2         |
|                 |                                                                           |                   |       | Garage Sz:    | 2         |
| ss:             |                                                                           |                   |       |               |           |
| eat:<br>Feat:   | Back Lane,Low Maintenance Landscape,See Remarks<br>Double Garage Attached |                   |       |               |           |