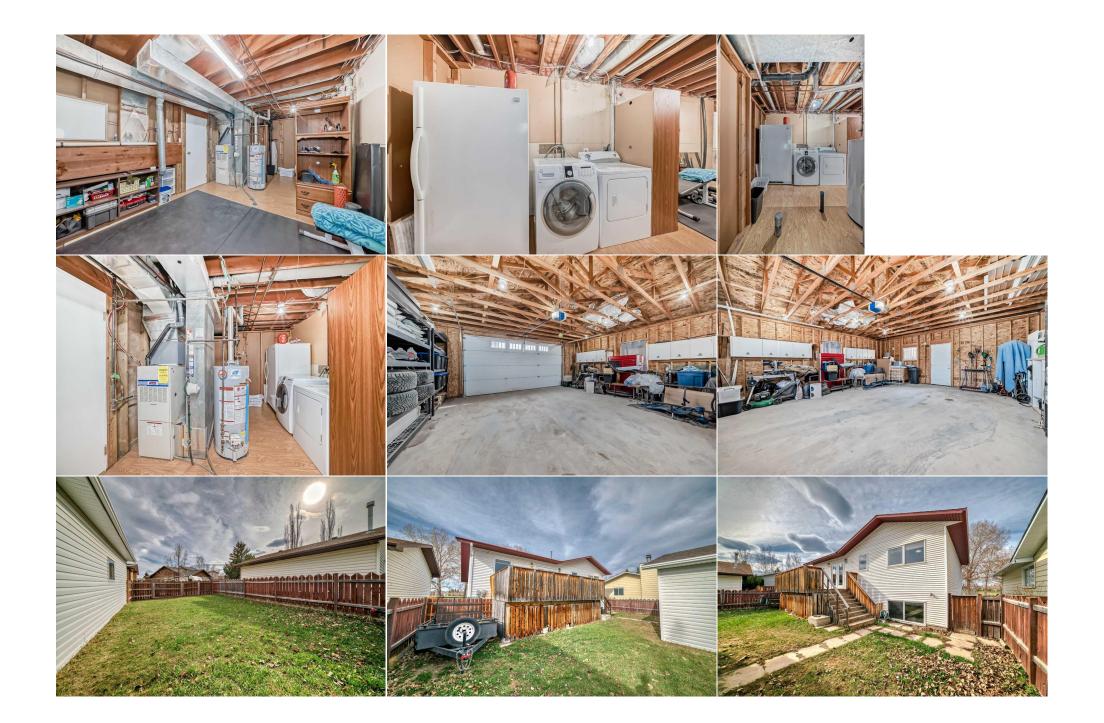

Utilities and Features

| Roof:Asphalt ShingleHeating:Forced Air,Natural GasSewer:Ext Feat:Private Yard |      |                   | Construction:<br>Vinyl Siding,Wood Frame<br>Flooring:<br>Carpet,Laminate<br>Water Source:<br>Fnd/Bsmt:<br>Wood | Vinyl Siding,Wood Frame<br>Flooring:<br>Carpet,Laminate<br>Water Source:<br>Fnd/Bsmt: |        |                   |   |
|-------------------------------------------------------------------------------|------|-------------------|----------------------------------------------------------------------------------------------------------------|---------------------------------------------------------------------------------------|--------|-------------------|---|
| Kitchen Appl:                                                                 |      |                   | Stove,Freezer,Garage Control(s),Refr                                                                           | igerator,Washer/Dryer                                                                 |        |                   |   |
| Int Feat: Bathroom Roug Utilities:                                            |      | Bathroom Rough-in | ,Granite Counters                                                                                              |                                                                                       |        |                   |   |
|                                                                               |      |                   |                                                                                                                | Room Information                                                                      |        |                   |   |
| <u>Room</u>                                                                   |      | Level             | Dimensions                                                                                                     | <u>Room</u>                                                                           | Level  | <u>Dimensions</u> | _ |
| Kitchen                                                                       |      | Second            | 13`10" x 10`0"                                                                                                 | Eat in Kitchen                                                                        | Second | 6`4" x 10`0"      |   |
| 4pc Bathroom                                                                  |      | Second            | 6`9" x 7`4"                                                                                                    | Bedroom                                                                               | Second | 8`2" x 11`6"      |   |
| Bedroom                                                                       |      | Second            | 8`2" x 11`6"                                                                                                   | Bedroom - Primary                                                                     | Second | 11`5" x 13`3"     |   |
| Walk-In Closet                                                                |      | Second            | 4`7" x 0`3"                                                                                                    | 3pc Ensuite bath                                                                      | Second | 7`4" x 5`11"      |   |
| Living Room                                                                   |      | Main              | 12`8" x 15`3"                                                                                                  | Entrance                                                                              | Main   | 6`9" x 4`6"       |   |
| Furnace/Utility                                                               | Room | Lower             | 24`9" x 10`8"                                                                                                  | Bedroom                                                                               | Lower  | 15`3" x 10`7"     |   |
| Game Room                                                                     |      | Lower             | 19`2" x 15`3"                                                                                                  |                                                                                       |        |                   |   |

|                                    | Legal/Tax/Financial                                                                                                                                                                                                                                                                                                                                                                                                                                                                                                                                                                                                                                                                                                                                                                                                                                                                                                                                                                                                                                                                                                                        |  |  |  |  |  |
|------------------------------------|--------------------------------------------------------------------------------------------------------------------------------------------------------------------------------------------------------------------------------------------------------------------------------------------------------------------------------------------------------------------------------------------------------------------------------------------------------------------------------------------------------------------------------------------------------------------------------------------------------------------------------------------------------------------------------------------------------------------------------------------------------------------------------------------------------------------------------------------------------------------------------------------------------------------------------------------------------------------------------------------------------------------------------------------------------------------------------------------------------------------------------------------|--|--|--|--|--|
| Title:                             | Zoning:                                                                                                                                                                                                                                                                                                                                                                                                                                                                                                                                                                                                                                                                                                                                                                                                                                                                                                                                                                                                                                                                                                                                    |  |  |  |  |  |
| Fee Simple                         | R1                                                                                                                                                                                                                                                                                                                                                                                                                                                                                                                                                                                                                                                                                                                                                                                                                                                                                                                                                                                                                                                                                                                                         |  |  |  |  |  |
| Legal Desc:                        | 7910178                                                                                                                                                                                                                                                                                                                                                                                                                                                                                                                                                                                                                                                                                                                                                                                                                                                                                                                                                                                                                                                                                                                                    |  |  |  |  |  |
|                                    | Remarks                                                                                                                                                                                                                                                                                                                                                                                                                                                                                                                                                                                                                                                                                                                                                                                                                                                                                                                                                                                                                                                                                                                                    |  |  |  |  |  |
| Pub Rmks:                          | Park Your 40' RV in your Backyard. New Real Property Report just completed with Compliance. Enjoy the Open Views, Trees, Park, Green Space out your living room<br>windows. Air Conditioned. 1697 sq ft developed. 3 Level split. Home Sweet Home. Situated on a large lot with plenty of room .South Backyard. Garage of Choice is<br>Oversized Detached Garage is 24'x24'. Garage Door is 8' High Back alley access for RV PARKING. Kitchen overlooks Living room with Natural GAS FIREPLACE.<br>MASSIVE VAULTED CEILING Lots of Kitchen CABINETS, eating area and PATIO DOORS TO 19'x10 DECK. 4 BEDROOMS with 2+ bathrooms, option of a 3rd Bathroom.<br>Master Bedroom has a Three PIECE BATHROOM walkin shower Lower Level boasts of FAMILY ROOM, plus additional bedroomLARGE WINDOWS and all plumbing RI<br>for another lower level bathroom. Laundry area and cabinets for storage. The huge FENCED yard. RV PARKING. Children can play away in the park just across the<br>street. Walking paths A GREAT PLACE TO RAISE YOUR CHILDREN! Retire Here. Newer VINYL WINDOWS. Full Crawl Space Storage Area. New RPR will be provided. |  |  |  |  |  |
| Inclusions:<br>Property Listed By: | mirror in the living room. tv and mount in the kitchen<br>RE/MAX Landan Real Estate                                                                                                                                                                                                                                                                                                                                                                                                                                                                                                                                                                                                                                                                                                                                                                                                                                                                                                                                                                                                                                                        |  |  |  |  |  |