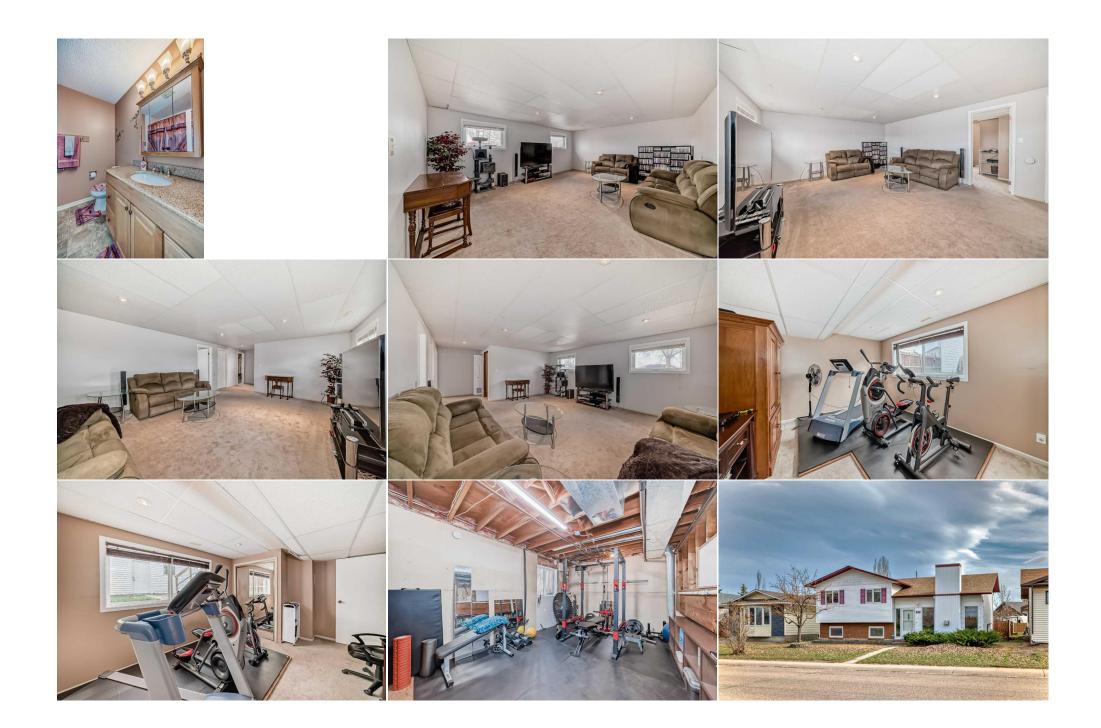

Utilities and Features

| Roof:Asphalt ShingleHeating:Forced Air,Natural GasSewer:Ext Feat:Private Yard |      |                   | Construction:<br>Vinyl Siding,Wood Frame<br>Flooring:<br>Carpet,Laminate<br>Water Source:<br>Fnd/Bsmt:<br>Wood | Vinyl Siding,Wood Frame<br>Flooring:<br>Carpet,Laminate<br>Water Source:<br>Fnd/Bsmt: |        |                   |   |
|-------------------------------------------------------------------------------|------|-------------------|----------------------------------------------------------------------------------------------------------------|---------------------------------------------------------------------------------------|--------|-------------------|---|
| Kitchen Appl:                                                                 |      |                   | Stove,Freezer,Garage Control(s),Refr                                                                           | igerator,Washer/Dryer                                                                 |        |                   |   |
| Int Feat: Bathroom Roug Utilities:                                            |      | Bathroom Rough-in | ,Granite Counters                                                                                              |                                                                                       |        |                   |   |
|                                                                               |      |                   |                                                                                                                | Room Information                                                                      |        |                   |   |
| <u>Room</u>                                                                   |      | Level             | Dimensions                                                                                                     | <u>Room</u>                                                                           | Level  | <u>Dimensions</u> | _ |
| Kitchen                                                                       |      | Second            | 13`10" x 10`0"                                                                                                 | Eat in Kitchen                                                                        | Second | 6`4" x 10`0"      |   |
| 4pc Bathroom                                                                  |      | Second            | 6`9" x 7`4"                                                                                                    | Bedroom                                                                               | Second | 8`2" x 11`6"      |   |
| Bedroom                                                                       |      | Second            | 8`2" x 11`6"                                                                                                   | Bedroom - Primary                                                                     | Second | 11`5" x 13`3"     |   |
| Walk-In Closet                                                                |      | Second            | 4`7" x 0`3"                                                                                                    | 3pc Ensuite bath                                                                      | Second | 7`4" x 5`11"      |   |
| Living Room                                                                   |      | Main              | 12`8" x 15`3"                                                                                                  | Entrance                                                                              | Main   | 6`9" x 4`6"       |   |
| Furnace/Utility                                                               | Room | Lower             | 24`9" x 10`8"                                                                                                  | Bedroom                                                                               | Lower  | 15`3" x 10`7"     |   |
| Game Room                                                                     |      | Lower             | 19`2" x 15`3"                                                                                                  |                                                                                       |        |                   |   |

|                                    | Legal/Tax/Financial                                                                                                                                                                                                                                                                                                                                                                                                                                                                                                                                                                                                                                                                                                                                                                                                                                                                                                                                                                                                                                                                                                                        |  |  |  |  |  |
|------------------------------------|--------------------------------------------------------------------------------------------------------------------------------------------------------------------------------------------------------------------------------------------------------------------------------------------------------------------------------------------------------------------------------------------------------------------------------------------------------------------------------------------------------------------------------------------------------------------------------------------------------------------------------------------------------------------------------------------------------------------------------------------------------------------------------------------------------------------------------------------------------------------------------------------------------------------------------------------------------------------------------------------------------------------------------------------------------------------------------------------------------------------------------------------|--|--|--|--|--|
| Title:                             | Zoning:                                                                                                                                                                                                                                                                                                                                                                                                                                                                                                                                                                                                                                                                                                                                                                                                                                                                                                                                                                                                                                                                                                                                    |  |  |  |  |  |
| Fee Simple                         | R1                                                                                                                                                                                                                                                                                                                                                                                                                                                                                                                                                                                                                                                                                                                                                                                                                                                                                                                                                                                                                                                                                                                                         |  |  |  |  |  |
| Legal Desc:                        | 7910178                                                                                                                                                                                                                                                                                                                                                                                                                                                                                                                                                                                                                                                                                                                                                                                                                                                                                                                                                                                                                                                                                                                                    |  |  |  |  |  |
|                                    | Remarks                                                                                                                                                                                                                                                                                                                                                                                                                                                                                                                                                                                                                                                                                                                                                                                                                                                                                                                                                                                                                                                                                                                                    |  |  |  |  |  |
| Pub Rmks:                          | Park Your 40' RV in your Backyard. New Real Property Report just completed with Compliance. Enjoy the Open Views, Trees, Park, Green Space out your living room<br>windows. Air Conditioned. 1697 sq ft developed. 3 Level split. Home Sweet Home. Situated on a large lot with plenty of room .South Backyard. Garage of Choice is<br>Oversized Detached Garage is 24'x24'. Garage Door is 8' High Back alley access for RV PARKING. Kitchen overlooks Living room with Natural GAS FIREPLACE.<br>MASSIVE VAULTED CEILING Lots of Kitchen CABINETS, eating area and PATIO DOORS TO 19'x10 DECK. 4 BEDROOMS with 2+ bathrooms, option of a 3rd Bathroom.<br>Master Bedroom has a Three PIECE BATHROOM walkin shower Lower Level boasts of FAMILY ROOM, plus additional bedroomLARGE WINDOWS and all plumbing RI<br>for another lower level bathroom. Laundry area and cabinets for storage. The huge FENCED yard. RV PARKING. Children can play away in the park just across the<br>street. Walking paths A GREAT PLACE TO RAISE YOUR CHILDREN! Retire Here. Newer VINYL WINDOWS. Full Crawl Space Storage Area. New RPR will be provided. |  |  |  |  |  |
| Inclusions:<br>Property Listed By: | mirror in the living room. tv and mount in the kitchen<br>RE/MAX Landan Real Estate                                                                                                                                                                                                                                                                                                                                                                                                                                                                                                                                                                                                                                                                                                                                                                                                                                                                                                                                                                                                                                                        |  |  |  |  |  |