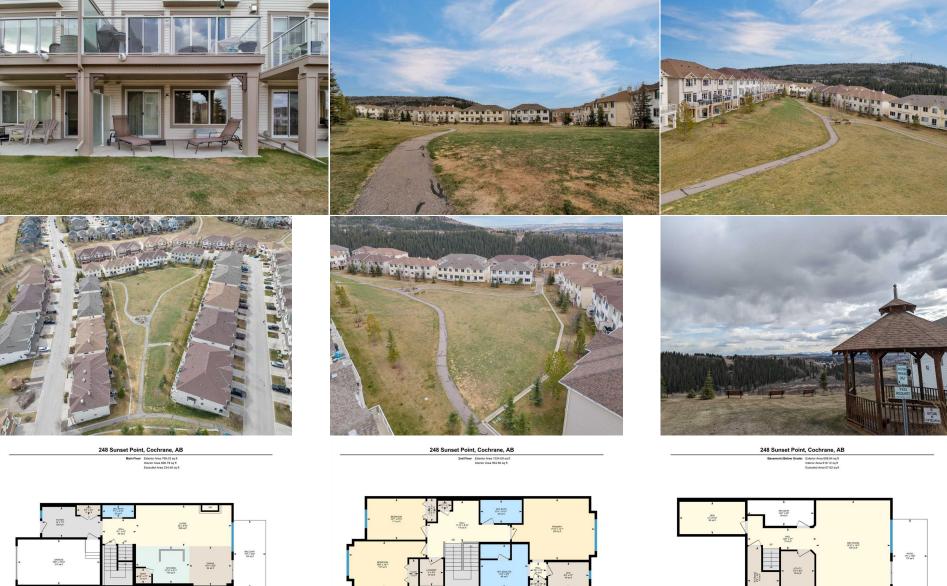

## 248 SUNSET Point, Cochrane t4c0k9

| MLS®#:  | A2125463 | Area:   | Sunset Ridge      | Listing<br>Date: | 04/25/24       | List Price: \$475,000      |
|---------|----------|---------|-------------------|------------------|----------------|----------------------------|
| Status: | Active   | County: | Rocky View County | Change:          | -\$15k, 17-May | Association: Fort McMurray |

| Den                                             | Lower                                                                                                                                                                                                                                                                                                                                                                                                                                                                                                                                                                                                                                                                                                                                                                                                                                                                                                                                                                                                                                                                                                                                                                                                                                                                                                                                                                                                                                                                                                                                                                                                                                                                                                                                                                                                              | 22`5" x 45`11"              | Game Room<br>Legal/Tax/Financial | Lower   | 63`2" x 51`11" |  |  |
|-------------------------------------------------|--------------------------------------------------------------------------------------------------------------------------------------------------------------------------------------------------------------------------------------------------------------------------------------------------------------------------------------------------------------------------------------------------------------------------------------------------------------------------------------------------------------------------------------------------------------------------------------------------------------------------------------------------------------------------------------------------------------------------------------------------------------------------------------------------------------------------------------------------------------------------------------------------------------------------------------------------------------------------------------------------------------------------------------------------------------------------------------------------------------------------------------------------------------------------------------------------------------------------------------------------------------------------------------------------------------------------------------------------------------------------------------------------------------------------------------------------------------------------------------------------------------------------------------------------------------------------------------------------------------------------------------------------------------------------------------------------------------------------------------------------------------------------------------------------------------------|-----------------------------|----------------------------------|---------|----------------|--|--|
| Condo Fee:                                      |                                                                                                                                                                                                                                                                                                                                                                                                                                                                                                                                                                                                                                                                                                                                                                                                                                                                                                                                                                                                                                                                                                                                                                                                                                                                                                                                                                                                                                                                                                                                                                                                                                                                                                                                                                                                                    | Title:                      |                                  | Zoning: |                |  |  |
| \$305                                           |                                                                                                                                                                                                                                                                                                                                                                                                                                                                                                                                                                                                                                                                                                                                                                                                                                                                                                                                                                                                                                                                                                                                                                                                                                                                                                                                                                                                                                                                                                                                                                                                                                                                                                                                                                                                                    | Fee Simple                  |                                  | R-MX    |                |  |  |
|                                                 |                                                                                                                                                                                                                                                                                                                                                                                                                                                                                                                                                                                                                                                                                                                                                                                                                                                                                                                                                                                                                                                                                                                                                                                                                                                                                                                                                                                                                                                                                                                                                                                                                                                                                                                                                                                                                    | Fee Freq:<br><b>Monthly</b> |                                  |         |                |  |  |
| Legal Desc:                                     | 0811101                                                                                                                                                                                                                                                                                                                                                                                                                                                                                                                                                                                                                                                                                                                                                                                                                                                                                                                                                                                                                                                                                                                                                                                                                                                                                                                                                                                                                                                                                                                                                                                                                                                                                                                                                                                                            | -                           |                                  |         |                |  |  |
|                                                 |                                                                                                                                                                                                                                                                                                                                                                                                                                                                                                                                                                                                                                                                                                                                                                                                                                                                                                                                                                                                                                                                                                                                                                                                                                                                                                                                                                                                                                                                                                                                                                                                                                                                                                                                                                                                                    |                             | Remarks                          |         |                |  |  |
| Pub Rmks:<br>Inclusions:<br>Property Listed By: | 3 BED + DEN   3 FULL BATHROOM   WALK-OUT BASEMENT TO GREEN SPACE   EXCEPTIONAL MOUNTAIN VIEWS. Welcome to Your Mountain Retreat: The Apex Model<br>at The Ravines. Nestled in Cochrane's Sunset Ridge, this townhouse offers more than just a home—it presents an experience. Step inside and feel the tranquility<br>wash over you, as modern design blends seamlessly with natural beautyOn the main floor, discover an open-concept layout, where a sleek kitchen, cozy dining<br>area, and inviting living room bask in natural light. The south-facing patio steals the show, offering views of the Rockies and the city belowUpstairs, the primary<br>bedroom awaits, perfectly positioned to capture the majesty of the mountains. A spacious walk-in closet and opulent 5-piece ensuite with a soaker tub promise<br>comfort and luxury. Two additional good-sized bedrooms, an office area, and a 4-piece bathroom complete this levelView the fully finished walk-out basement,<br>where entertainment and relaxation beckon. A cozy den/office, sprawling recreation room, and convenient 3 pc bathroom await, with direct access to the green<br>space—a seamless indoor-outdoor retreat. While this home offers exceptional living spaces and breathtaking views, with a little TLC, this residence has the<br>potential to shine even brighter. (New flooring credit available for the right offer) From soaring 9-foot ceilings to proper underlay in basement development, every<br>detail has been carefully crafted to enhance your living experience. With amenities just moments away like St. Timothys Jr./High School, RancheView School K-8,<br>restaurants, pathways and even the historic Cochrane Ranchhouse. Convenience is always within reach.<br>bunk bed,<br>RE/MAX Complete Realty |                             |                                  |         |                |  |  |