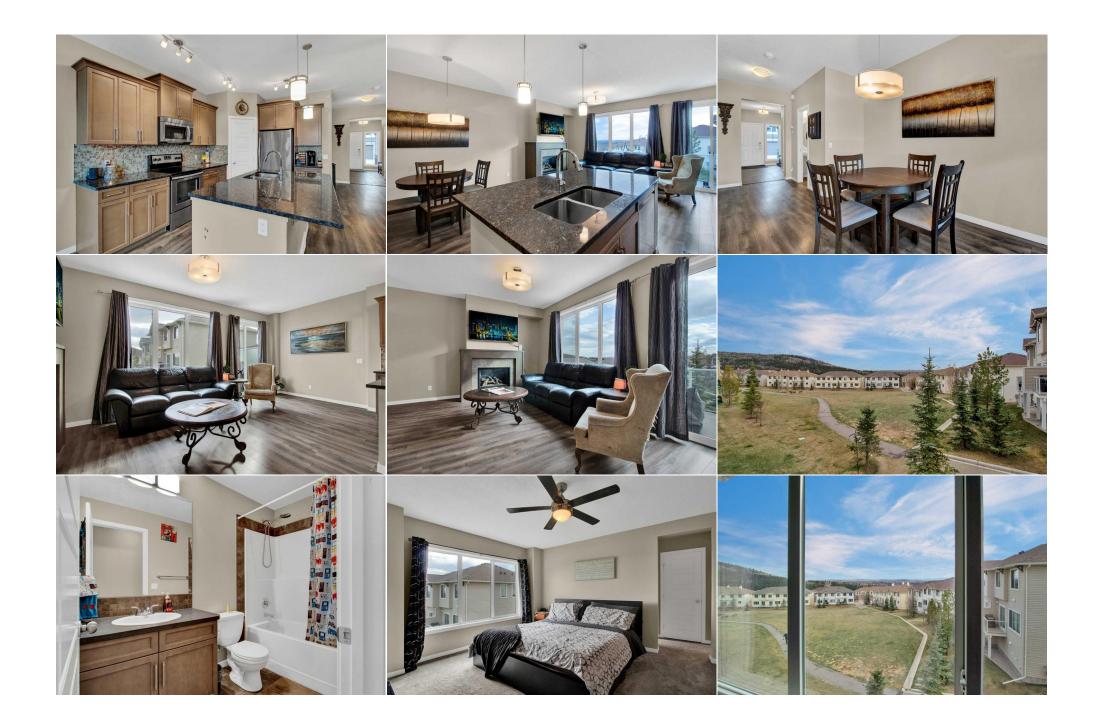

Utilities and Features

| Deef                                    | Acabalt Chingle                                                                           |                | Construction     |                                                                     |                |  |  |
|-----------------------------------------|-------------------------------------------------------------------------------------------|----------------|------------------|---------------------------------------------------------------------|----------------|--|--|
| Roof:                                   | Asphalt Shingle                                                                           |                | Construction:    |                                                                     |                |  |  |
| Heating:                                | <b>.</b>                                                                                  |                |                  | Concrete, Vinyl Siding, Wood Frame                                  |                |  |  |
| Sewer:                                  |                                                                                           |                | 5                | Flooring:<br>Carpet,Subfloor,Ceramic Tile,Laminate<br>Water Source: |                |  |  |
| Ext Feat:                               | Balcony,Courtyard,Uncovered Courty                                                        | ard            | • • •            |                                                                     |                |  |  |
|                                         |                                                                                           |                |                  |                                                                     |                |  |  |
|                                         |                                                                                           |                | Fnd/Bsmt:        |                                                                     |                |  |  |
|                                         |                                                                                           |                | Poured Concrete  | Poured Concrete                                                     |                |  |  |
| Kitchen Appl:                           | chen Appl: Dishwasher,Electric Stove,Microwave Hood Fan,Refrigerator,Window Coverings     |                |                  |                                                                     |                |  |  |
| Int Feat:                               | nt Feat: Ceiling Fan(s),Granite Counters,Kitchen Island,Open Floorplan,Pantry,Soaking Tub |                |                  |                                                                     |                |  |  |
| Utilities:                              |                                                                                           |                |                  |                                                                     |                |  |  |
|                                         |                                                                                           |                | Room Information |                                                                     |                |  |  |
| Room                                    | Level                                                                                     | Dimensions     | Room             | Level                                                               | Dimensions     |  |  |
| 2pc Bathroom                            | Main                                                                                      | 9`3" x 24`10"  | Dining Room      | Main                                                                | 30`11" x 33`1" |  |  |
| Kitchen                                 | Main                                                                                      | 29`3" x 42`1"  | Living Room      | Main                                                                | 32`3" x 75`6"  |  |  |
| 4pc Bathroom                            | Second                                                                                    | 16`2" x 29`3"  | 5pc Ensuite bath | Second                                                              | 30`11" x 33`8" |  |  |
| Bedroom                                 | Second                                                                                    | 29`0" x 41`3"  | Bedroom          | Second                                                              | 33`1" x 54`2"  |  |  |
| Bedroom - Primary Second 42`11" x 58`6" |                                                                                           | 42`11" x 58`6" | 3pc Bathroom     | Lower                                                               | 17`9" x 46`6"  |  |  |

| Den                                             | Lower                                                                                                                                                                                                                                                                                                                                                                                                                                                                                                                                                                                                                                                                                                                                                                                                                                                                                                                                                                                                                                                                                                                                                                                                                                                                                                                                                                                                                                                                                                                                                                                                                                                                                                                                                                                                              | 22`5" x 45`11"              | Game Room<br>Legal/Tax/Financial | Lower   | 63`2" x 51`11" |  |  |
|-------------------------------------------------|--------------------------------------------------------------------------------------------------------------------------------------------------------------------------------------------------------------------------------------------------------------------------------------------------------------------------------------------------------------------------------------------------------------------------------------------------------------------------------------------------------------------------------------------------------------------------------------------------------------------------------------------------------------------------------------------------------------------------------------------------------------------------------------------------------------------------------------------------------------------------------------------------------------------------------------------------------------------------------------------------------------------------------------------------------------------------------------------------------------------------------------------------------------------------------------------------------------------------------------------------------------------------------------------------------------------------------------------------------------------------------------------------------------------------------------------------------------------------------------------------------------------------------------------------------------------------------------------------------------------------------------------------------------------------------------------------------------------------------------------------------------------------------------------------------------------|-----------------------------|----------------------------------|---------|----------------|--|--|
| Condo Fee:                                      |                                                                                                                                                                                                                                                                                                                                                                                                                                                                                                                                                                                                                                                                                                                                                                                                                                                                                                                                                                                                                                                                                                                                                                                                                                                                                                                                                                                                                                                                                                                                                                                                                                                                                                                                                                                                                    | Title:                      |                                  | Zoning: |                |  |  |
| \$305                                           |                                                                                                                                                                                                                                                                                                                                                                                                                                                                                                                                                                                                                                                                                                                                                                                                                                                                                                                                                                                                                                                                                                                                                                                                                                                                                                                                                                                                                                                                                                                                                                                                                                                                                                                                                                                                                    | Fee Simple                  |                                  | R-MX    |                |  |  |
|                                                 |                                                                                                                                                                                                                                                                                                                                                                                                                                                                                                                                                                                                                                                                                                                                                                                                                                                                                                                                                                                                                                                                                                                                                                                                                                                                                                                                                                                                                                                                                                                                                                                                                                                                                                                                                                                                                    | Fee Freq:<br><b>Monthly</b> |                                  |         |                |  |  |
| Legal Desc:                                     | 0811101                                                                                                                                                                                                                                                                                                                                                                                                                                                                                                                                                                                                                                                                                                                                                                                                                                                                                                                                                                                                                                                                                                                                                                                                                                                                                                                                                                                                                                                                                                                                                                                                                                                                                                                                                                                                            | -                           |                                  |         |                |  |  |
|                                                 |                                                                                                                                                                                                                                                                                                                                                                                                                                                                                                                                                                                                                                                                                                                                                                                                                                                                                                                                                                                                                                                                                                                                                                                                                                                                                                                                                                                                                                                                                                                                                                                                                                                                                                                                                                                                                    |                             | Remarks                          |         |                |  |  |
| Pub Rmks:<br>Inclusions:<br>Property Listed By: | 3 BED + DEN   3 FULL BATHROOM   WALK-OUT BASEMENT TO GREEN SPACE   EXCEPTIONAL MOUNTAIN VIEWS. Welcome to Your Mountain Retreat: The Apex Model<br>at The Ravines. Nestled in Cochrane's Sunset Ridge, this townhouse offers more than just a home—it presents an experience. Step inside and feel the tranquility<br>wash over you, as modern design blends seamlessly with natural beautyOn the main floor, discover an open-concept layout, where a sleek kitchen, cozy dining<br>area, and inviting living room bask in natural light. The south-facing patio steals the show, offering views of the Rockies and the city belowUpstairs, the primary<br>bedroom awaits, perfectly positioned to capture the majesty of the mountains. A spacious walk-in closet and opulent 5-piece ensuite with a soaker tub promise<br>comfort and luxury. Two additional good-sized bedrooms, an office area, and a 4-piece bathroom complete this levelView the fully finished walk-out basement,<br>where entertainment and relaxation beckon. A cozy den/office, sprawling recreation room, and convenient 3 pc bathroom await, with direct access to the green<br>space—a seamless indoor-outdoor retreat. While this home offers exceptional living spaces and breathtaking views, with a little TLC, this residence has the<br>potential to shine even brighter. (New flooring credit available for the right offer) From soaring 9-foot ceilings to proper underlay in basement development, every<br>detail has been carefully crafted to enhance your living experience. With amenities just moments away like St. Timothys Jr./High School, RancheView School K-8,<br>restaurants, pathways and even the historic Cochrane Ranchhouse. Convenience is always within reach.<br>bunk bed,<br>RE/MAX Complete Realty |                             |                                  |         |                |  |  |