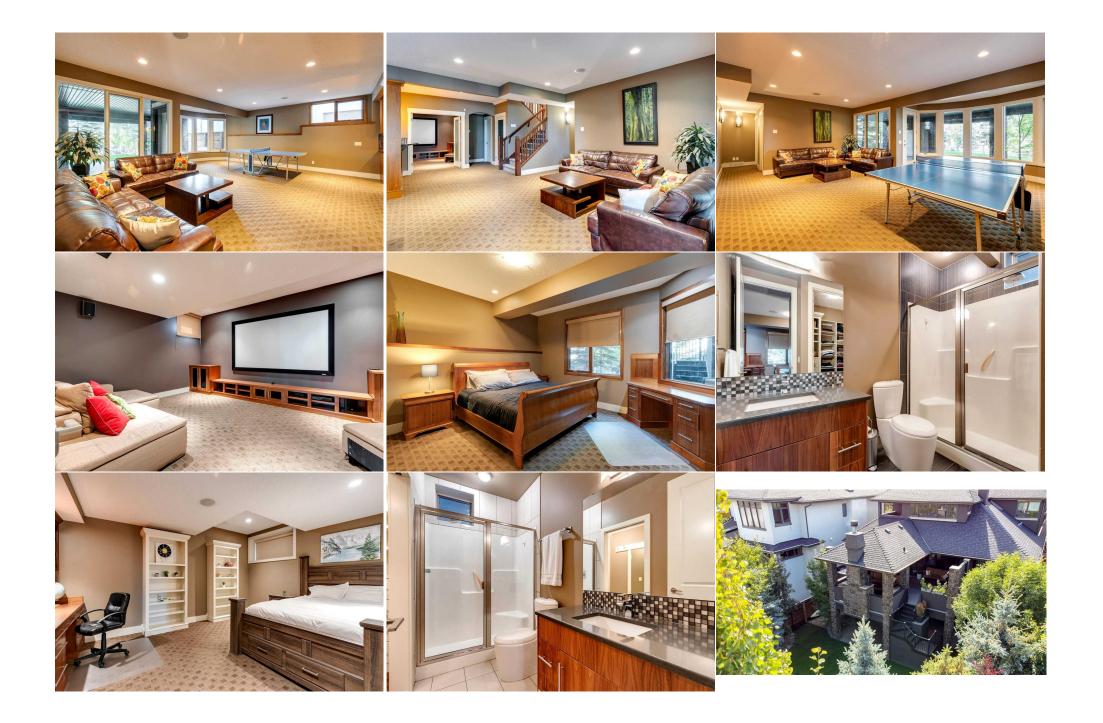

| Bedroom                            | Upper                                                                                                                                                                                                                                                                                                                                                                                                                   | 14`0" x 13`2"                                                                                                                                                                                                                                                                                                                                                                                                                                                                                                                                                                                                                                                                                                                                                                                                                                                                                                                                                                                                                                                                                                                                                                                                                                                                                                                                                                                                                                                                                                                                                                                                                                                                                                                                                                                                                                                                                                                                                                                                                                                                                                               | 4pc Bathroom         | Upper    | 12`4" x 5`0"  |  |  |  |
|------------------------------------|-------------------------------------------------------------------------------------------------------------------------------------------------------------------------------------------------------------------------------------------------------------------------------------------------------------------------------------------------------------------------------------------------------------------------|-----------------------------------------------------------------------------------------------------------------------------------------------------------------------------------------------------------------------------------------------------------------------------------------------------------------------------------------------------------------------------------------------------------------------------------------------------------------------------------------------------------------------------------------------------------------------------------------------------------------------------------------------------------------------------------------------------------------------------------------------------------------------------------------------------------------------------------------------------------------------------------------------------------------------------------------------------------------------------------------------------------------------------------------------------------------------------------------------------------------------------------------------------------------------------------------------------------------------------------------------------------------------------------------------------------------------------------------------------------------------------------------------------------------------------------------------------------------------------------------------------------------------------------------------------------------------------------------------------------------------------------------------------------------------------------------------------------------------------------------------------------------------------------------------------------------------------------------------------------------------------------------------------------------------------------------------------------------------------------------------------------------------------------------------------------------------------------------------------------------------------|----------------------|----------|---------------|--|--|--|
| Bedroom                            | Upper                                                                                                                                                                                                                                                                                                                                                                                                                   | 16`2" x 11`8"                                                                                                                                                                                                                                                                                                                                                                                                                                                                                                                                                                                                                                                                                                                                                                                                                                                                                                                                                                                                                                                                                                                                                                                                                                                                                                                                                                                                                                                                                                                                                                                                                                                                                                                                                                                                                                                                                                                                                                                                                                                                                                               | Other                | Upper    | 30`6" x 15`6" |  |  |  |
| 2pc Bathroom                       | Upper                                                                                                                                                                                                                                                                                                                                                                                                                   | 6`2" x 5`0"                                                                                                                                                                                                                                                                                                                                                                                                                                                                                                                                                                                                                                                                                                                                                                                                                                                                                                                                                                                                                                                                                                                                                                                                                                                                                                                                                                                                                                                                                                                                                                                                                                                                                                                                                                                                                                                                                                                                                                                                                                                                                                                 | Game Room            | Basement | 22`4" x 18`0" |  |  |  |
| Media Room                         | Basement                                                                                                                                                                                                                                                                                                                                                                                                                | 17`8" x 13`2"                                                                                                                                                                                                                                                                                                                                                                                                                                                                                                                                                                                                                                                                                                                                                                                                                                                                                                                                                                                                                                                                                                                                                                                                                                                                                                                                                                                                                                                                                                                                                                                                                                                                                                                                                                                                                                                                                                                                                                                                                                                                                                               | Other                | Basement | 9`4" x 7`8"   |  |  |  |
| Bedroom                            | Basement                                                                                                                                                                                                                                                                                                                                                                                                                | 16`2" x 11`10"                                                                                                                                                                                                                                                                                                                                                                                                                                                                                                                                                                                                                                                                                                                                                                                                                                                                                                                                                                                                                                                                                                                                                                                                                                                                                                                                                                                                                                                                                                                                                                                                                                                                                                                                                                                                                                                                                                                                                                                                                                                                                                              | 3pc Ensuite bath     | Basement | 9`6" x 5`0"   |  |  |  |
| Bedroom                            | Basement                                                                                                                                                                                                                                                                                                                                                                                                                | 13`4" x 12`4"                                                                                                                                                                                                                                                                                                                                                                                                                                                                                                                                                                                                                                                                                                                                                                                                                                                                                                                                                                                                                                                                                                                                                                                                                                                                                                                                                                                                                                                                                                                                                                                                                                                                                                                                                                                                                                                                                                                                                                                                                                                                                                               | 3pc Ensuite bath     | Basement | 9`6" x 5`0"   |  |  |  |
| 2pc Bathroom                       | Basement                                                                                                                                                                                                                                                                                                                                                                                                                | 5`6" x 5`0"                                                                                                                                                                                                                                                                                                                                                                                                                                                                                                                                                                                                                                                                                                                                                                                                                                                                                                                                                                                                                                                                                                                                                                                                                                                                                                                                                                                                                                                                                                                                                                                                                                                                                                                                                                                                                                                                                                                                                                                                                                                                                                                 | Furnace/Utility Room | Basement | 20`4" x 8`6"  |  |  |  |
|                                    |                                                                                                                                                                                                                                                                                                                                                                                                                         |                                                                                                                                                                                                                                                                                                                                                                                                                                                                                                                                                                                                                                                                                                                                                                                                                                                                                                                                                                                                                                                                                                                                                                                                                                                                                                                                                                                                                                                                                                                                                                                                                                                                                                                                                                                                                                                                                                                                                                                                                                                                                                                             | Legal/Tax/Financial  |          |               |  |  |  |
| Title:                             |                                                                                                                                                                                                                                                                                                                                                                                                                         | Zoning:                                                                                                                                                                                                                                                                                                                                                                                                                                                                                                                                                                                                                                                                                                                                                                                                                                                                                                                                                                                                                                                                                                                                                                                                                                                                                                                                                                                                                                                                                                                                                                                                                                                                                                                                                                                                                                                                                                                                                                                                                                                                                                                     |                      |          |               |  |  |  |
| Fee Simple                         |                                                                                                                                                                                                                                                                                                                                                                                                                         | R-1                                                                                                                                                                                                                                                                                                                                                                                                                                                                                                                                                                                                                                                                                                                                                                                                                                                                                                                                                                                                                                                                                                                                                                                                                                                                                                                                                                                                                                                                                                                                                                                                                                                                                                                                                                                                                                                                                                                                                                                                                                                                                                                         |                      |          |               |  |  |  |
| Legal Desc:                        | 0614146                                                                                                                                                                                                                                                                                                                                                                                                                 |                                                                                                                                                                                                                                                                                                                                                                                                                                                                                                                                                                                                                                                                                                                                                                                                                                                                                                                                                                                                                                                                                                                                                                                                                                                                                                                                                                                                                                                                                                                                                                                                                                                                                                                                                                                                                                                                                                                                                                                                                                                                                                                             |                      |          |               |  |  |  |
|                                    |                                                                                                                                                                                                                                                                                                                                                                                                                         |                                                                                                                                                                                                                                                                                                                                                                                                                                                                                                                                                                                                                                                                                                                                                                                                                                                                                                                                                                                                                                                                                                                                                                                                                                                                                                                                                                                                                                                                                                                                                                                                                                                                                                                                                                                                                                                                                                                                                                                                                                                                                                                             | Remarks              |          |               |  |  |  |
| Inclusions:<br>Property Listed By: | every corner. Boasting<br>layout, adorned with w<br>walnut accent wall and<br>countertops, top-of-th<br>fridge, making it the id<br>built-in BBQ, wood-bu<br>floor's master retreat<br>walk-in closet.The upp<br>vaulted ceilings. Addit<br>fridge and dishwasher<br>entertainer's haven, fo<br>projector screen. The<br>landscaped backyard,<br>to a mere 14 homes. T<br>refinement—schedule<br>3x Bar Fridge, 2x Dish | Exury living experience within the tranquil confines of Chaparral Lake. Crafted with precision and meticulous attention to detail, this gorgeous home so pulence and comfort. Stepping into the home, you'll be awed by the expansive 10-foot ceilings that grace the main level, accentuated by bespoke lik-ins throughout. The home's 5 zone in-floor radiant heating, paired with a forced air system, provides an unparalleled level of warmth and comfort in the inter. Boasting 6 bedrooms and 7 bathrooms, this residence caters to the most discerning of families. The main floor effortlessly flows into an open-concept orned with wall-to-wall windows that create an idyllic setting for memorable gatherings. The living room, a pinnacle of elegance, features a striking exent wall and a floor-to-ceiling stone gas fireplace. The chef's kitchen, a testament to culinary excellence, is outfitted with a spacious island, granite so, so, top-of-the-line appliances, 6 burner gas range, and a convenient pot filler, seamlessly transitioning into a serving area that is complemented by a wine king it the ideal space for hosting intimate soirées. Step outside to a spacious partially covered outdoor patio, an extension of the living space. With a Q, wood-burning fireplace, and an overhead heater, this outdoor oasis offers the perfect ambience for year-round entertainment and relaxation. The main ster retreat serves as a sanctuary of tranquility, complete with a 5-piece ensuite washroom, rejuvenating soaker tub, steam shower and an expansive set. The upper floor features 9' ceilings, two bedrooms, each offering access to secret rooms, along with a generously sized gym and TV room boasting illings. Additionally, a unique man cave/party room awaits behind a bookcase, complete with vaulted ceilings, custom builtins, a convenient wet bar with dishwasher, surround sound, and a ventilation system. The man cave also has a separate entrance from the garage. The walkout basement is an r's haven, featuring a generously sized recreation room, a wet bar, |                      |          |               |  |  |  |