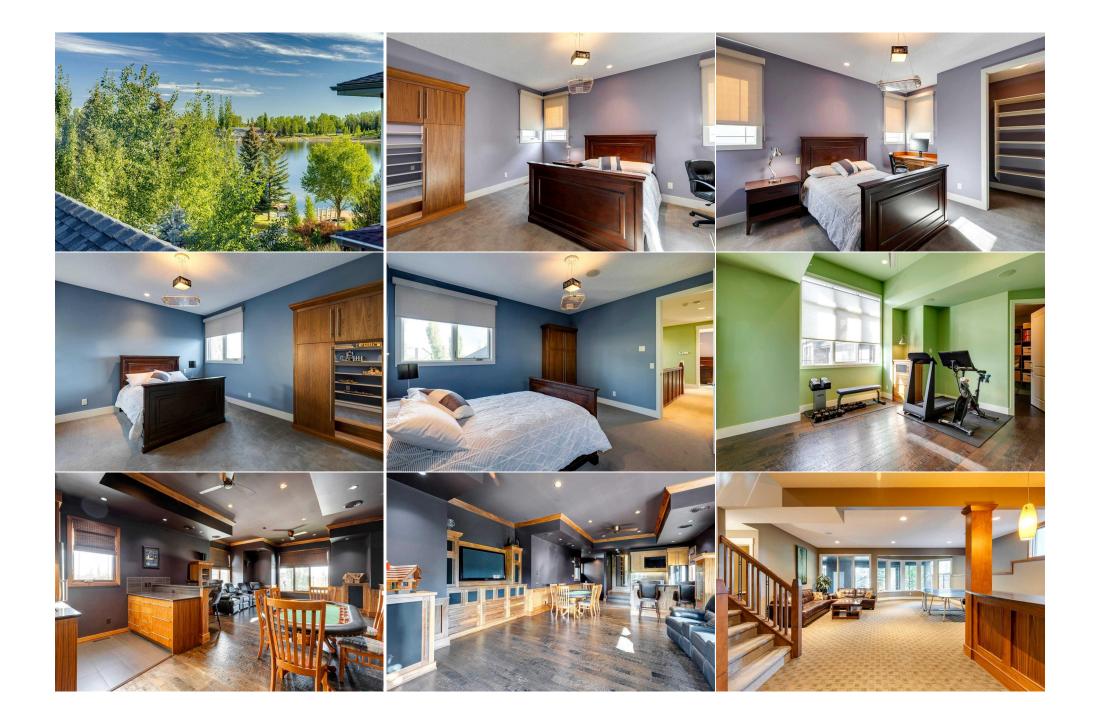

| Bedroom                            | Upper                                                                                                                                                                                                                                                                                                                                                                                                                   | 14`0" x 13`2"                                                                                                                                                                                                                                                                                                                                                                                                                                                                                                                                                                                                                                                                                                                                                                                                                                                                                                                                                                                                                                                                                                                                                                                                                                                                                                                                                                                                                                                                                                                                                                                                                                                                                                                                                                                                                                                                                                                                                                                                                                                                                                               | 4pc Bathroom         | Upper    | 12`4" x 5`0"  |  |  |  |
|------------------------------------|-------------------------------------------------------------------------------------------------------------------------------------------------------------------------------------------------------------------------------------------------------------------------------------------------------------------------------------------------------------------------------------------------------------------------|-----------------------------------------------------------------------------------------------------------------------------------------------------------------------------------------------------------------------------------------------------------------------------------------------------------------------------------------------------------------------------------------------------------------------------------------------------------------------------------------------------------------------------------------------------------------------------------------------------------------------------------------------------------------------------------------------------------------------------------------------------------------------------------------------------------------------------------------------------------------------------------------------------------------------------------------------------------------------------------------------------------------------------------------------------------------------------------------------------------------------------------------------------------------------------------------------------------------------------------------------------------------------------------------------------------------------------------------------------------------------------------------------------------------------------------------------------------------------------------------------------------------------------------------------------------------------------------------------------------------------------------------------------------------------------------------------------------------------------------------------------------------------------------------------------------------------------------------------------------------------------------------------------------------------------------------------------------------------------------------------------------------------------------------------------------------------------------------------------------------------------|----------------------|----------|---------------|--|--|--|
| Bedroom                            | Upper                                                                                                                                                                                                                                                                                                                                                                                                                   | 16`2" x 11`8"                                                                                                                                                                                                                                                                                                                                                                                                                                                                                                                                                                                                                                                                                                                                                                                                                                                                                                                                                                                                                                                                                                                                                                                                                                                                                                                                                                                                                                                                                                                                                                                                                                                                                                                                                                                                                                                                                                                                                                                                                                                                                                               | Other                | Upper    | 30`6" x 15`6" |  |  |  |
| 2pc Bathroom                       | Upper                                                                                                                                                                                                                                                                                                                                                                                                                   | 6`2" x 5`0"                                                                                                                                                                                                                                                                                                                                                                                                                                                                                                                                                                                                                                                                                                                                                                                                                                                                                                                                                                                                                                                                                                                                                                                                                                                                                                                                                                                                                                                                                                                                                                                                                                                                                                                                                                                                                                                                                                                                                                                                                                                                                                                 | Game Room            | Basement | 22`4" x 18`0" |  |  |  |
| Media Room                         | Basement                                                                                                                                                                                                                                                                                                                                                                                                                | 17`8" x 13`2"                                                                                                                                                                                                                                                                                                                                                                                                                                                                                                                                                                                                                                                                                                                                                                                                                                                                                                                                                                                                                                                                                                                                                                                                                                                                                                                                                                                                                                                                                                                                                                                                                                                                                                                                                                                                                                                                                                                                                                                                                                                                                                               | Other                | Basement | 9`4" x 7`8"   |  |  |  |
| Bedroom                            | Basement                                                                                                                                                                                                                                                                                                                                                                                                                | 16`2" x 11`10"                                                                                                                                                                                                                                                                                                                                                                                                                                                                                                                                                                                                                                                                                                                                                                                                                                                                                                                                                                                                                                                                                                                                                                                                                                                                                                                                                                                                                                                                                                                                                                                                                                                                                                                                                                                                                                                                                                                                                                                                                                                                                                              | 3pc Ensuite bath     | Basement | 9`6" x 5`0"   |  |  |  |
| Bedroom                            | Basement                                                                                                                                                                                                                                                                                                                                                                                                                | 13`4" x 12`4"                                                                                                                                                                                                                                                                                                                                                                                                                                                                                                                                                                                                                                                                                                                                                                                                                                                                                                                                                                                                                                                                                                                                                                                                                                                                                                                                                                                                                                                                                                                                                                                                                                                                                                                                                                                                                                                                                                                                                                                                                                                                                                               | 3pc Ensuite bath     | Basement | 9`6" x 5`0"   |  |  |  |
| 2pc Bathroom                       | Basement                                                                                                                                                                                                                                                                                                                                                                                                                | 5`6" x 5`0"                                                                                                                                                                                                                                                                                                                                                                                                                                                                                                                                                                                                                                                                                                                                                                                                                                                                                                                                                                                                                                                                                                                                                                                                                                                                                                                                                                                                                                                                                                                                                                                                                                                                                                                                                                                                                                                                                                                                                                                                                                                                                                                 | Furnace/Utility Room | Basement | 20`4" x 8`6"  |  |  |  |
|                                    |                                                                                                                                                                                                                                                                                                                                                                                                                         |                                                                                                                                                                                                                                                                                                                                                                                                                                                                                                                                                                                                                                                                                                                                                                                                                                                                                                                                                                                                                                                                                                                                                                                                                                                                                                                                                                                                                                                                                                                                                                                                                                                                                                                                                                                                                                                                                                                                                                                                                                                                                                                             | Legal/Tax/Financial  |          |               |  |  |  |
| Title:                             |                                                                                                                                                                                                                                                                                                                                                                                                                         | Zoning:                                                                                                                                                                                                                                                                                                                                                                                                                                                                                                                                                                                                                                                                                                                                                                                                                                                                                                                                                                                                                                                                                                                                                                                                                                                                                                                                                                                                                                                                                                                                                                                                                                                                                                                                                                                                                                                                                                                                                                                                                                                                                                                     |                      |          |               |  |  |  |
| Fee Simple                         |                                                                                                                                                                                                                                                                                                                                                                                                                         | R-1                                                                                                                                                                                                                                                                                                                                                                                                                                                                                                                                                                                                                                                                                                                                                                                                                                                                                                                                                                                                                                                                                                                                                                                                                                                                                                                                                                                                                                                                                                                                                                                                                                                                                                                                                                                                                                                                                                                                                                                                                                                                                                                         |                      |          |               |  |  |  |
| Legal Desc:                        | 0614146                                                                                                                                                                                                                                                                                                                                                                                                                 |                                                                                                                                                                                                                                                                                                                                                                                                                                                                                                                                                                                                                                                                                                                                                                                                                                                                                                                                                                                                                                                                                                                                                                                                                                                                                                                                                                                                                                                                                                                                                                                                                                                                                                                                                                                                                                                                                                                                                                                                                                                                                                                             |                      |          |               |  |  |  |
|                                    |                                                                                                                                                                                                                                                                                                                                                                                                                         |                                                                                                                                                                                                                                                                                                                                                                                                                                                                                                                                                                                                                                                                                                                                                                                                                                                                                                                                                                                                                                                                                                                                                                                                                                                                                                                                                                                                                                                                                                                                                                                                                                                                                                                                                                                                                                                                                                                                                                                                                                                                                                                             | Remarks              |          |               |  |  |  |
| Inclusions:<br>Property Listed By: | every corner. Boasting<br>layout, adorned with w<br>walnut accent wall and<br>countertops, top-of-th<br>fridge, making it the id<br>built-in BBQ, wood-bu<br>floor's master retreat<br>walk-in closet.The upp<br>vaulted ceilings. Addit<br>fridge and dishwasher<br>entertainer's haven, fo<br>projector screen. The<br>landscaped backyard,<br>to a mere 14 homes. T<br>refinement—schedule<br>3x Bar Fridge, 2x Dish | Exury living experience within the tranquil confines of Chaparral Lake. Crafted with precision and meticulous attention to detail, this gorgeous home so pulence and comfort. Stepping into the home, you'll be awed by the expansive 10-foot ceilings that grace the main level, accentuated by bespoke lik-ins throughout. The home's 5 zone in-floor radiant heating, paired with a forced air system, provides an unparalleled level of warmth and comfort in the inter. Boasting 6 bedrooms and 7 bathrooms, this residence caters to the most discerning of families. The main floor effortlessly flows into an open-concept orned with wall-to-wall windows that create an idyllic setting for memorable gatherings. The living room, a pinnacle of elegance, features a striking exent wall and a floor-to-ceiling stone gas fireplace. The chef's kitchen, a testament to culinary excellence, is outfitted with a spacious island, granite so, so, top-of-the-line appliances, 6 burner gas range, and a convenient pot filler, seamlessly transitioning into a serving area that is complemented by a wine king it the ideal space for hosting intimate soirées. Step outside to a spacious partially covered outdoor patio, an extension of the living space. With a Q, wood-burning fireplace, and an overhead heater, this outdoor oasis offers the perfect ambience for year-round entertainment and relaxation. The main ster retreat serves as a sanctuary of tranquility, complete with a 5-piece ensuite washroom, rejuvenating soaker tub, steam shower and an expansive set. The upper floor features 9' ceilings, two bedrooms, each offering access to secret rooms, along with a generously sized gym and TV room boasting illings. Additionally, a unique man cave/party room awaits behind a bookcase, complete with vaulted ceilings, custom builtins, a convenient wet bar with dishwasher, surround sound, and a ventilation system. The man cave also has a separate entrance from the garage. The walkout basement is an r's haven, featuring a generously sized recreation room, a wet bar, |                      |          |               |  |  |  |