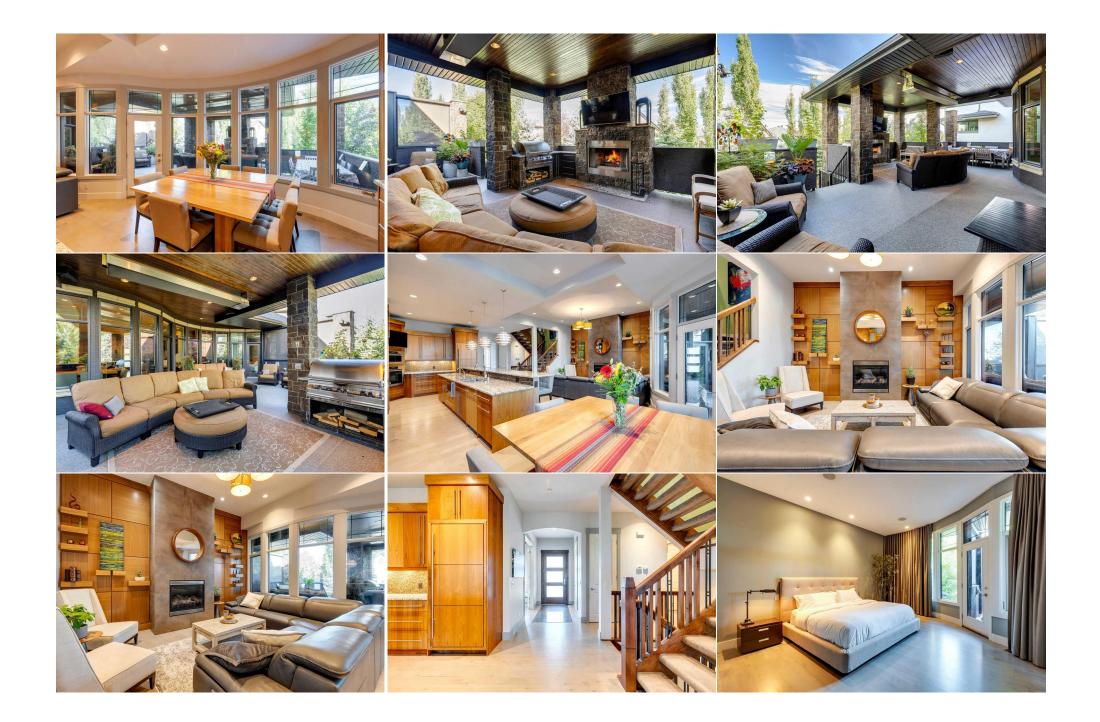

| Bedroom                            | Upper                                                                                                                                                                                                                                                                                                                                                                                                                   | 14`0" x 13`2"                                                                                                                                                                                                                                                                                                                                                                                                                                                                                                                                                                                                                                                                                                                                                                                                                                                                                                                                                                                                                                                                                                                                                                                                                                                                                                                                                                                                                                                                                                                                                                                                                                                                                                                                                                                                                                                                                                                                                                                                                                                                                                               | 4pc Bathroom         | Upper    | 12`4" x 5`0"  |  |  |  |
|------------------------------------|-------------------------------------------------------------------------------------------------------------------------------------------------------------------------------------------------------------------------------------------------------------------------------------------------------------------------------------------------------------------------------------------------------------------------|-----------------------------------------------------------------------------------------------------------------------------------------------------------------------------------------------------------------------------------------------------------------------------------------------------------------------------------------------------------------------------------------------------------------------------------------------------------------------------------------------------------------------------------------------------------------------------------------------------------------------------------------------------------------------------------------------------------------------------------------------------------------------------------------------------------------------------------------------------------------------------------------------------------------------------------------------------------------------------------------------------------------------------------------------------------------------------------------------------------------------------------------------------------------------------------------------------------------------------------------------------------------------------------------------------------------------------------------------------------------------------------------------------------------------------------------------------------------------------------------------------------------------------------------------------------------------------------------------------------------------------------------------------------------------------------------------------------------------------------------------------------------------------------------------------------------------------------------------------------------------------------------------------------------------------------------------------------------------------------------------------------------------------------------------------------------------------------------------------------------------------|----------------------|----------|---------------|--|--|--|
| Bedroom                            | Upper                                                                                                                                                                                                                                                                                                                                                                                                                   | 16`2" x 11`8"                                                                                                                                                                                                                                                                                                                                                                                                                                                                                                                                                                                                                                                                                                                                                                                                                                                                                                                                                                                                                                                                                                                                                                                                                                                                                                                                                                                                                                                                                                                                                                                                                                                                                                                                                                                                                                                                                                                                                                                                                                                                                                               | Other                | Upper    | 30`6" x 15`6" |  |  |  |
| 2pc Bathroom                       | Upper                                                                                                                                                                                                                                                                                                                                                                                                                   | 6`2" x 5`0"                                                                                                                                                                                                                                                                                                                                                                                                                                                                                                                                                                                                                                                                                                                                                                                                                                                                                                                                                                                                                                                                                                                                                                                                                                                                                                                                                                                                                                                                                                                                                                                                                                                                                                                                                                                                                                                                                                                                                                                                                                                                                                                 | Game Room            | Basement | 22`4" x 18`0" |  |  |  |
| Media Room                         | Basement                                                                                                                                                                                                                                                                                                                                                                                                                | 17`8" x 13`2"                                                                                                                                                                                                                                                                                                                                                                                                                                                                                                                                                                                                                                                                                                                                                                                                                                                                                                                                                                                                                                                                                                                                                                                                                                                                                                                                                                                                                                                                                                                                                                                                                                                                                                                                                                                                                                                                                                                                                                                                                                                                                                               | Other                | Basement | 9`4" x 7`8"   |  |  |  |
| Bedroom                            | Basement                                                                                                                                                                                                                                                                                                                                                                                                                | 16`2" x 11`10"                                                                                                                                                                                                                                                                                                                                                                                                                                                                                                                                                                                                                                                                                                                                                                                                                                                                                                                                                                                                                                                                                                                                                                                                                                                                                                                                                                                                                                                                                                                                                                                                                                                                                                                                                                                                                                                                                                                                                                                                                                                                                                              | 3pc Ensuite bath     | Basement | 9`6" x 5`0"   |  |  |  |
| Bedroom                            | Basement                                                                                                                                                                                                                                                                                                                                                                                                                | 13`4" x 12`4"                                                                                                                                                                                                                                                                                                                                                                                                                                                                                                                                                                                                                                                                                                                                                                                                                                                                                                                                                                                                                                                                                                                                                                                                                                                                                                                                                                                                                                                                                                                                                                                                                                                                                                                                                                                                                                                                                                                                                                                                                                                                                                               | 3pc Ensuite bath     | Basement | 9`6" x 5`0"   |  |  |  |
| 2pc Bathroom                       | Basement                                                                                                                                                                                                                                                                                                                                                                                                                | 5`6" x 5`0"                                                                                                                                                                                                                                                                                                                                                                                                                                                                                                                                                                                                                                                                                                                                                                                                                                                                                                                                                                                                                                                                                                                                                                                                                                                                                                                                                                                                                                                                                                                                                                                                                                                                                                                                                                                                                                                                                                                                                                                                                                                                                                                 | Furnace/Utility Room | Basement | 20`4" x 8`6"  |  |  |  |
|                                    |                                                                                                                                                                                                                                                                                                                                                                                                                         |                                                                                                                                                                                                                                                                                                                                                                                                                                                                                                                                                                                                                                                                                                                                                                                                                                                                                                                                                                                                                                                                                                                                                                                                                                                                                                                                                                                                                                                                                                                                                                                                                                                                                                                                                                                                                                                                                                                                                                                                                                                                                                                             | Legal/Tax/Financial  |          |               |  |  |  |
| Title:                             |                                                                                                                                                                                                                                                                                                                                                                                                                         | Zoning:                                                                                                                                                                                                                                                                                                                                                                                                                                                                                                                                                                                                                                                                                                                                                                                                                                                                                                                                                                                                                                                                                                                                                                                                                                                                                                                                                                                                                                                                                                                                                                                                                                                                                                                                                                                                                                                                                                                                                                                                                                                                                                                     |                      |          |               |  |  |  |
| Fee Simple                         |                                                                                                                                                                                                                                                                                                                                                                                                                         | R-1                                                                                                                                                                                                                                                                                                                                                                                                                                                                                                                                                                                                                                                                                                                                                                                                                                                                                                                                                                                                                                                                                                                                                                                                                                                                                                                                                                                                                                                                                                                                                                                                                                                                                                                                                                                                                                                                                                                                                                                                                                                                                                                         |                      |          |               |  |  |  |
| Legal Desc:                        | 0614146                                                                                                                                                                                                                                                                                                                                                                                                                 |                                                                                                                                                                                                                                                                                                                                                                                                                                                                                                                                                                                                                                                                                                                                                                                                                                                                                                                                                                                                                                                                                                                                                                                                                                                                                                                                                                                                                                                                                                                                                                                                                                                                                                                                                                                                                                                                                                                                                                                                                                                                                                                             |                      |          |               |  |  |  |
|                                    |                                                                                                                                                                                                                                                                                                                                                                                                                         |                                                                                                                                                                                                                                                                                                                                                                                                                                                                                                                                                                                                                                                                                                                                                                                                                                                                                                                                                                                                                                                                                                                                                                                                                                                                                                                                                                                                                                                                                                                                                                                                                                                                                                                                                                                                                                                                                                                                                                                                                                                                                                                             | Remarks              |          |               |  |  |  |
| Inclusions:<br>Property Listed By: | every corner. Boasting<br>layout, adorned with w<br>walnut accent wall and<br>countertops, top-of-th<br>fridge, making it the id<br>built-in BBQ, wood-bu<br>floor's master retreat<br>walk-in closet.The upp<br>vaulted ceilings. Addit<br>fridge and dishwasher<br>entertainer's haven, fo<br>projector screen. The<br>landscaped backyard,<br>to a mere 14 homes. T<br>refinement—schedule<br>3x Bar Fridge, 2x Dish | Exury living experience within the tranquil confines of Chaparral Lake. Crafted with precision and meticulous attention to detail, this gorgeous home so pulence and comfort. Stepping into the home, you'll be awed by the expansive 10-foot ceilings that grace the main level, accentuated by bespoke lik-ins throughout. The home's 5 zone in-floor radiant heating, paired with a forced air system, provides an unparalleled level of warmth and comfort in the inter. Boasting 6 bedrooms and 7 bathrooms, this residence caters to the most discerning of families. The main floor effortlessly flows into an open-concept orned with wall-to-wall windows that create an idyllic setting for memorable gatherings. The living room, a pinnacle of elegance, features a striking exent wall and a floor-to-ceiling stone gas fireplace. The chef's kitchen, a testament to culinary excellence, is outfitted with a spacious island, granite so, so, top-of-the-line appliances, 6 burner gas range, and a convenient pot filler, seamlessly transitioning into a serving area that is complemented by a wine king it the ideal space for hosting intimate soirées. Step outside to a spacious partially covered outdoor patio, an extension of the living space. With a Q, wood-burning fireplace, and an overhead heater, this outdoor oasis offers the perfect ambience for year-round entertainment and relaxation. The main ster retreat serves as a sanctuary of tranquility, complete with a 5-piece ensuite washroom, rejuvenating soaker tub, steam shower and an expansive set. The upper floor features 9' ceilings, two bedrooms, each offering access to secret rooms, along with a generously sized gym and TV room boasting illings. Additionally, a unique man cave/party room awaits behind a bookcase, complete with vaulted ceilings, custom builtins, a convenient wet bar with dishwasher, surround sound, and a ventilation system. The man cave also has a separate entrance from the garage. The walkout basement is an r's haven, featuring a generously sized recreation room, a wet bar, |                      |          |               |  |  |  |