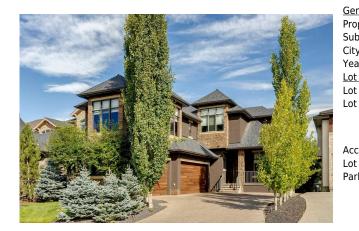

## 145 CHAPALA Point, Calgary T2X 0B3

| MLS®#:  | A2125529 | Area:   | Chaparral | Listing<br>Date: | 04/26/24 | List Price: <b>\$2,100,000</b> |
|---------|----------|---------|-----------|------------------|----------|--------------------------------|
| Status: | Active   | County: | Calgary   | Change:          | None     | Association: Fort McMurray     |

| eneral Informatior | <u>1</u>                                                                                                    |                   |       | DOM           |           |  |
|--------------------|-------------------------------------------------------------------------------------------------------------|-------------------|-------|---------------|-----------|--|
| rop Type:          | Residential                                                                                                 |                   |       | 23            |           |  |
| ub Type:           | Detached                                                                                                    |                   |       | <u>Layout</u> |           |  |
| ity/Town:          | Calgary                                                                                                     | Finished Floor Ar | ea    | Beds:         | 6 (4 2 )  |  |
| ear Built:         | 2009                                                                                                        | Abv Sqft:         | 4,036 | Baths:        | 5.5 (4 3) |  |
| ot Information     |                                                                                                             | Low Sqft:         |       | Style:        | 2 Storey  |  |
| ot Sz Ar:          | 8,137 sqft                                                                                                  | Ttl Sqft:         | 4,036 |               |           |  |
| ot Shape:          |                                                                                                             |                   |       | Parking       |           |  |
|                    |                                                                                                             |                   |       | Ttl Park:     | 6         |  |
|                    |                                                                                                             |                   |       | Garage Sz:    | 3         |  |
| ccess:             |                                                                                                             |                   |       | 5             |           |  |
| ot Feat:           | Back Yard,Cul-De-Sac,Lake,Landscaped,Many Trees,Yard Lights,See Remarks<br>Oversized,Triple Garage Attached |                   |       |               |           |  |
| ark Feat:          |                                                                                                             |                   |       |               |           |  |