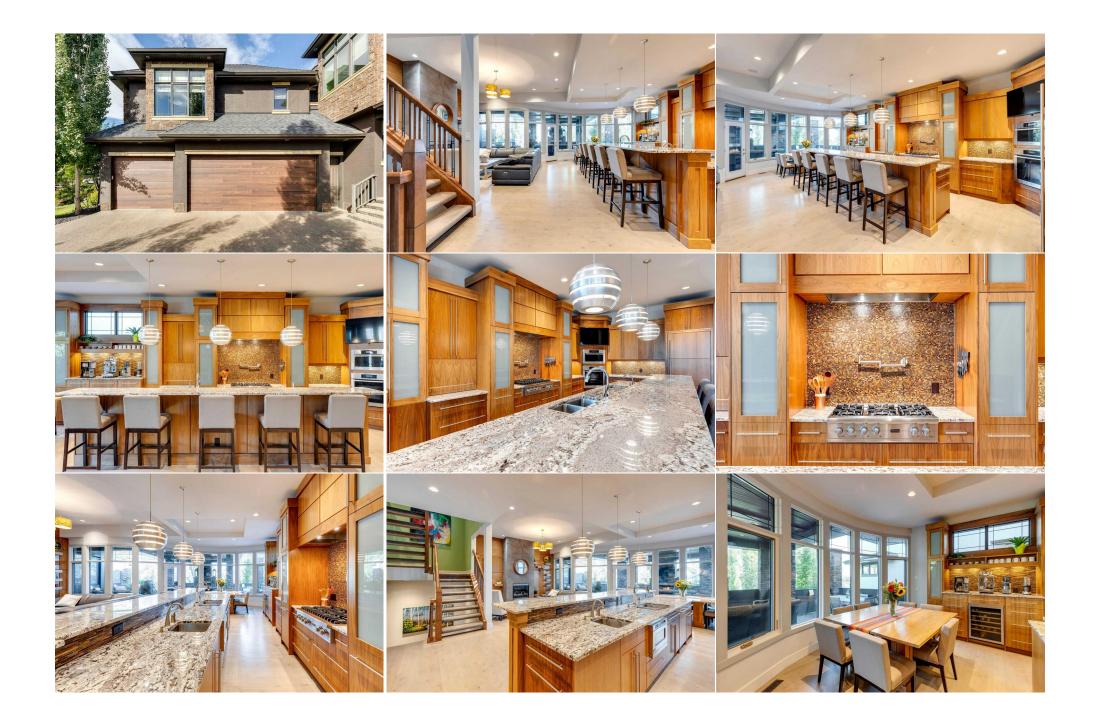

| Bedroom                            | Upper                                                                                                                                                                                                                                                                                                                                                                                                                   | 14`0" x 13`2"                                                                                                                                                                                                                                                                                                                                                                                                                                                                                                                                                                                                                                                                                                                                                                                                                                                                                                                                                                                                                                                                                                                                                                                                                                                                                                                                                                                                                                                                                                                                                                                                                                                                                                                                                                                                                                                                                                                                                                                                                                                                                                               | 4pc Bathroom         | Upper    | 12`4" x 5`0"  |  |  |  |
|------------------------------------|-------------------------------------------------------------------------------------------------------------------------------------------------------------------------------------------------------------------------------------------------------------------------------------------------------------------------------------------------------------------------------------------------------------------------|-----------------------------------------------------------------------------------------------------------------------------------------------------------------------------------------------------------------------------------------------------------------------------------------------------------------------------------------------------------------------------------------------------------------------------------------------------------------------------------------------------------------------------------------------------------------------------------------------------------------------------------------------------------------------------------------------------------------------------------------------------------------------------------------------------------------------------------------------------------------------------------------------------------------------------------------------------------------------------------------------------------------------------------------------------------------------------------------------------------------------------------------------------------------------------------------------------------------------------------------------------------------------------------------------------------------------------------------------------------------------------------------------------------------------------------------------------------------------------------------------------------------------------------------------------------------------------------------------------------------------------------------------------------------------------------------------------------------------------------------------------------------------------------------------------------------------------------------------------------------------------------------------------------------------------------------------------------------------------------------------------------------------------------------------------------------------------------------------------------------------------|----------------------|----------|---------------|--|--|--|
| Bedroom                            | Upper                                                                                                                                                                                                                                                                                                                                                                                                                   | 16`2" x 11`8"                                                                                                                                                                                                                                                                                                                                                                                                                                                                                                                                                                                                                                                                                                                                                                                                                                                                                                                                                                                                                                                                                                                                                                                                                                                                                                                                                                                                                                                                                                                                                                                                                                                                                                                                                                                                                                                                                                                                                                                                                                                                                                               | Other                | Upper    | 30`6" x 15`6" |  |  |  |
| 2pc Bathroom                       | Upper                                                                                                                                                                                                                                                                                                                                                                                                                   | 6`2" x 5`0"                                                                                                                                                                                                                                                                                                                                                                                                                                                                                                                                                                                                                                                                                                                                                                                                                                                                                                                                                                                                                                                                                                                                                                                                                                                                                                                                                                                                                                                                                                                                                                                                                                                                                                                                                                                                                                                                                                                                                                                                                                                                                                                 | Game Room            | Basement | 22`4" x 18`0" |  |  |  |
| Media Room                         | Basement                                                                                                                                                                                                                                                                                                                                                                                                                | 17`8" x 13`2"                                                                                                                                                                                                                                                                                                                                                                                                                                                                                                                                                                                                                                                                                                                                                                                                                                                                                                                                                                                                                                                                                                                                                                                                                                                                                                                                                                                                                                                                                                                                                                                                                                                                                                                                                                                                                                                                                                                                                                                                                                                                                                               | Other                | Basement | 9`4" x 7`8"   |  |  |  |
| Bedroom                            | Basement                                                                                                                                                                                                                                                                                                                                                                                                                | 16`2" x 11`10"                                                                                                                                                                                                                                                                                                                                                                                                                                                                                                                                                                                                                                                                                                                                                                                                                                                                                                                                                                                                                                                                                                                                                                                                                                                                                                                                                                                                                                                                                                                                                                                                                                                                                                                                                                                                                                                                                                                                                                                                                                                                                                              | 3pc Ensuite bath     | Basement | 9`6" x 5`0"   |  |  |  |
| Bedroom                            | Basement                                                                                                                                                                                                                                                                                                                                                                                                                | 13`4" x 12`4"                                                                                                                                                                                                                                                                                                                                                                                                                                                                                                                                                                                                                                                                                                                                                                                                                                                                                                                                                                                                                                                                                                                                                                                                                                                                                                                                                                                                                                                                                                                                                                                                                                                                                                                                                                                                                                                                                                                                                                                                                                                                                                               | 3pc Ensuite bath     | Basement | 9`6" x 5`0"   |  |  |  |
| 2pc Bathroom                       | Basement                                                                                                                                                                                                                                                                                                                                                                                                                | 5`6" x 5`0"                                                                                                                                                                                                                                                                                                                                                                                                                                                                                                                                                                                                                                                                                                                                                                                                                                                                                                                                                                                                                                                                                                                                                                                                                                                                                                                                                                                                                                                                                                                                                                                                                                                                                                                                                                                                                                                                                                                                                                                                                                                                                                                 | Furnace/Utility Room | Basement | 20`4" x 8`6"  |  |  |  |
|                                    |                                                                                                                                                                                                                                                                                                                                                                                                                         |                                                                                                                                                                                                                                                                                                                                                                                                                                                                                                                                                                                                                                                                                                                                                                                                                                                                                                                                                                                                                                                                                                                                                                                                                                                                                                                                                                                                                                                                                                                                                                                                                                                                                                                                                                                                                                                                                                                                                                                                                                                                                                                             | Legal/Tax/Financial  |          |               |  |  |  |
| Title:                             |                                                                                                                                                                                                                                                                                                                                                                                                                         | Zoning:                                                                                                                                                                                                                                                                                                                                                                                                                                                                                                                                                                                                                                                                                                                                                                                                                                                                                                                                                                                                                                                                                                                                                                                                                                                                                                                                                                                                                                                                                                                                                                                                                                                                                                                                                                                                                                                                                                                                                                                                                                                                                                                     |                      |          |               |  |  |  |
| Fee Simple                         |                                                                                                                                                                                                                                                                                                                                                                                                                         | R-1                                                                                                                                                                                                                                                                                                                                                                                                                                                                                                                                                                                                                                                                                                                                                                                                                                                                                                                                                                                                                                                                                                                                                                                                                                                                                                                                                                                                                                                                                                                                                                                                                                                                                                                                                                                                                                                                                                                                                                                                                                                                                                                         |                      |          |               |  |  |  |
| Legal Desc:                        | 0614146                                                                                                                                                                                                                                                                                                                                                                                                                 |                                                                                                                                                                                                                                                                                                                                                                                                                                                                                                                                                                                                                                                                                                                                                                                                                                                                                                                                                                                                                                                                                                                                                                                                                                                                                                                                                                                                                                                                                                                                                                                                                                                                                                                                                                                                                                                                                                                                                                                                                                                                                                                             |                      |          |               |  |  |  |
|                                    |                                                                                                                                                                                                                                                                                                                                                                                                                         |                                                                                                                                                                                                                                                                                                                                                                                                                                                                                                                                                                                                                                                                                                                                                                                                                                                                                                                                                                                                                                                                                                                                                                                                                                                                                                                                                                                                                                                                                                                                                                                                                                                                                                                                                                                                                                                                                                                                                                                                                                                                                                                             | Remarks              |          |               |  |  |  |
| Inclusions:<br>Property Listed By: | every corner. Boasting<br>layout, adorned with w<br>walnut accent wall and<br>countertops, top-of-th<br>fridge, making it the id<br>built-in BBQ, wood-bu<br>floor's master retreat<br>walk-in closet.The upp<br>vaulted ceilings. Addit<br>fridge and dishwasher<br>entertainer's haven, fo<br>projector screen. The<br>landscaped backyard,<br>to a mere 14 homes. T<br>refinement—schedule<br>3x Bar Fridge, 2x Dish | Exury living experience within the tranquil confines of Chaparral Lake. Crafted with precision and meticulous attention to detail, this gorgeous home so pulence and comfort. Stepping into the home, you'll be awed by the expansive 10-foot ceilings that grace the main level, accentuated by bespoke lik-ins throughout. The home's 5 zone in-floor radiant heating, paired with a forced air system, provides an unparalleled level of warmth and comfort in the inter. Boasting 6 bedrooms and 7 bathrooms, this residence caters to the most discerning of families. The main floor effortlessly flows into an open-concept orned with wall-to-wall windows that create an idyllic setting for memorable gatherings. The living room, a pinnacle of elegance, features a striking exent wall and a floor-to-ceiling stone gas fireplace. The chef's kitchen, a testament to culinary excellence, is outfitted with a spacious island, granite so, so, top-of-the-line appliances, 6 burner gas range, and a convenient pot filler, seamlessly transitioning into a serving area that is complemented by a wine king it the ideal space for hosting intimate soirées. Step outside to a spacious partially covered outdoor patio, an extension of the living space. With a Q, wood-burning fireplace, and an overhead heater, this outdoor oasis offers the perfect ambience for year-round entertainment and relaxation. The main ster retreat serves as a sanctuary of tranquility, complete with a 5-piece ensuite washroom, rejuvenating soaker tub, steam shower and an expansive set. The upper floor features 9' ceilings, two bedrooms, each offering access to secret rooms, along with a generously sized gym and TV room boasting illings. Additionally, a unique man cave/party room awaits behind a bookcase, complete with vaulted ceilings, custom builtins, a convenient wet bar with dishwasher, surround sound, and a ventilation system. The man cave also has a separate entrance from the garage. The walkout basement is an r's haven, featuring a generously sized recreation room, a wet bar, |                      |          |               |  |  |  |