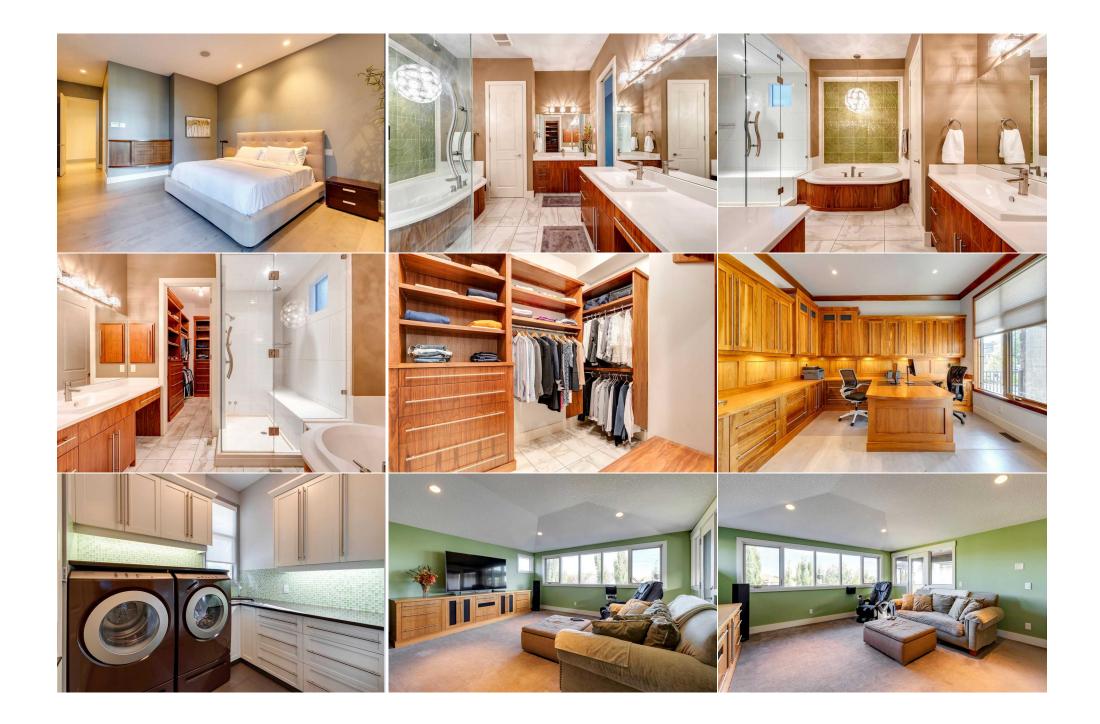

| Bedroom                            | Upper                                                                                                                                                                                                                                                                                                                                                                                                                   | 14`0" x 13`2"                                                                                                                                                                                                                                                                                                                                                                                                                                                                                                                                                                                                                                                                                                                                                                                                                                                                                                                                                                                                                                                                                                                                                                                                                                                                                                                                                                                                                                                                                                                                                                                                                                                                                                                                                                                                                                                                                                                                                                                                                                                                                                               | 4pc Bathroom         | Upper    | 12`4" x 5`0"  |  |  |  |
|------------------------------------|-------------------------------------------------------------------------------------------------------------------------------------------------------------------------------------------------------------------------------------------------------------------------------------------------------------------------------------------------------------------------------------------------------------------------|-----------------------------------------------------------------------------------------------------------------------------------------------------------------------------------------------------------------------------------------------------------------------------------------------------------------------------------------------------------------------------------------------------------------------------------------------------------------------------------------------------------------------------------------------------------------------------------------------------------------------------------------------------------------------------------------------------------------------------------------------------------------------------------------------------------------------------------------------------------------------------------------------------------------------------------------------------------------------------------------------------------------------------------------------------------------------------------------------------------------------------------------------------------------------------------------------------------------------------------------------------------------------------------------------------------------------------------------------------------------------------------------------------------------------------------------------------------------------------------------------------------------------------------------------------------------------------------------------------------------------------------------------------------------------------------------------------------------------------------------------------------------------------------------------------------------------------------------------------------------------------------------------------------------------------------------------------------------------------------------------------------------------------------------------------------------------------------------------------------------------------|----------------------|----------|---------------|--|--|--|
| Bedroom                            | Upper                                                                                                                                                                                                                                                                                                                                                                                                                   | 16`2" x 11`8"                                                                                                                                                                                                                                                                                                                                                                                                                                                                                                                                                                                                                                                                                                                                                                                                                                                                                                                                                                                                                                                                                                                                                                                                                                                                                                                                                                                                                                                                                                                                                                                                                                                                                                                                                                                                                                                                                                                                                                                                                                                                                                               | Other                | Upper    | 30`6" x 15`6" |  |  |  |
| 2pc Bathroom                       | Upper                                                                                                                                                                                                                                                                                                                                                                                                                   | 6`2" x 5`0"                                                                                                                                                                                                                                                                                                                                                                                                                                                                                                                                                                                                                                                                                                                                                                                                                                                                                                                                                                                                                                                                                                                                                                                                                                                                                                                                                                                                                                                                                                                                                                                                                                                                                                                                                                                                                                                                                                                                                                                                                                                                                                                 | Game Room            | Basement | 22`4" x 18`0" |  |  |  |
| Media Room                         | Basement                                                                                                                                                                                                                                                                                                                                                                                                                | 17`8" x 13`2"                                                                                                                                                                                                                                                                                                                                                                                                                                                                                                                                                                                                                                                                                                                                                                                                                                                                                                                                                                                                                                                                                                                                                                                                                                                                                                                                                                                                                                                                                                                                                                                                                                                                                                                                                                                                                                                                                                                                                                                                                                                                                                               | Other                | Basement | 9`4" x 7`8"   |  |  |  |
| Bedroom                            | Basement                                                                                                                                                                                                                                                                                                                                                                                                                | 16`2" x 11`10"                                                                                                                                                                                                                                                                                                                                                                                                                                                                                                                                                                                                                                                                                                                                                                                                                                                                                                                                                                                                                                                                                                                                                                                                                                                                                                                                                                                                                                                                                                                                                                                                                                                                                                                                                                                                                                                                                                                                                                                                                                                                                                              | 3pc Ensuite bath     | Basement | 9`6" x 5`0"   |  |  |  |
| Bedroom                            | Basement                                                                                                                                                                                                                                                                                                                                                                                                                | 13`4" x 12`4"                                                                                                                                                                                                                                                                                                                                                                                                                                                                                                                                                                                                                                                                                                                                                                                                                                                                                                                                                                                                                                                                                                                                                                                                                                                                                                                                                                                                                                                                                                                                                                                                                                                                                                                                                                                                                                                                                                                                                                                                                                                                                                               | 3pc Ensuite bath     | Basement | 9`6" x 5`0"   |  |  |  |
| 2pc Bathroom                       | Basement                                                                                                                                                                                                                                                                                                                                                                                                                | 5`6" x 5`0"                                                                                                                                                                                                                                                                                                                                                                                                                                                                                                                                                                                                                                                                                                                                                                                                                                                                                                                                                                                                                                                                                                                                                                                                                                                                                                                                                                                                                                                                                                                                                                                                                                                                                                                                                                                                                                                                                                                                                                                                                                                                                                                 | Furnace/Utility Room | Basement | 20`4" x 8`6"  |  |  |  |
|                                    |                                                                                                                                                                                                                                                                                                                                                                                                                         |                                                                                                                                                                                                                                                                                                                                                                                                                                                                                                                                                                                                                                                                                                                                                                                                                                                                                                                                                                                                                                                                                                                                                                                                                                                                                                                                                                                                                                                                                                                                                                                                                                                                                                                                                                                                                                                                                                                                                                                                                                                                                                                             | Legal/Tax/Financial  |          |               |  |  |  |
| Title:                             |                                                                                                                                                                                                                                                                                                                                                                                                                         | Zoning:                                                                                                                                                                                                                                                                                                                                                                                                                                                                                                                                                                                                                                                                                                                                                                                                                                                                                                                                                                                                                                                                                                                                                                                                                                                                                                                                                                                                                                                                                                                                                                                                                                                                                                                                                                                                                                                                                                                                                                                                                                                                                                                     |                      |          |               |  |  |  |
| Fee Simple                         |                                                                                                                                                                                                                                                                                                                                                                                                                         | R-1                                                                                                                                                                                                                                                                                                                                                                                                                                                                                                                                                                                                                                                                                                                                                                                                                                                                                                                                                                                                                                                                                                                                                                                                                                                                                                                                                                                                                                                                                                                                                                                                                                                                                                                                                                                                                                                                                                                                                                                                                                                                                                                         |                      |          |               |  |  |  |
| Legal Desc:                        | 0614146                                                                                                                                                                                                                                                                                                                                                                                                                 |                                                                                                                                                                                                                                                                                                                                                                                                                                                                                                                                                                                                                                                                                                                                                                                                                                                                                                                                                                                                                                                                                                                                                                                                                                                                                                                                                                                                                                                                                                                                                                                                                                                                                                                                                                                                                                                                                                                                                                                                                                                                                                                             |                      |          |               |  |  |  |
|                                    |                                                                                                                                                                                                                                                                                                                                                                                                                         |                                                                                                                                                                                                                                                                                                                                                                                                                                                                                                                                                                                                                                                                                                                                                                                                                                                                                                                                                                                                                                                                                                                                                                                                                                                                                                                                                                                                                                                                                                                                                                                                                                                                                                                                                                                                                                                                                                                                                                                                                                                                                                                             | Remarks              |          |               |  |  |  |
| Inclusions:<br>Property Listed By: | every corner. Boasting<br>layout, adorned with w<br>walnut accent wall and<br>countertops, top-of-th<br>fridge, making it the id<br>built-in BBQ, wood-bu<br>floor's master retreat<br>walk-in closet.The upp<br>vaulted ceilings. Addit<br>fridge and dishwasher<br>entertainer's haven, fo<br>projector screen. The<br>landscaped backyard,<br>to a mere 14 homes. T<br>refinement—schedule<br>3x Bar Fridge, 2x Dish | Exury living experience within the tranquil confines of Chaparral Lake. Crafted with precision and meticulous attention to detail, this gorgeous home so pulence and comfort. Stepping into the home, you'll be awed by the expansive 10-foot ceilings that grace the main level, accentuated by bespoke lik-ins throughout. The home's 5 zone in-floor radiant heating, paired with a forced air system, provides an unparalleled level of warmth and comfort in the inter. Boasting 6 bedrooms and 7 bathrooms, this residence caters to the most discerning of families. The main floor effortlessly flows into an open-concept orned with wall-to-wall windows that create an idyllic setting for memorable gatherings. The living room, a pinnacle of elegance, features a striking exent wall and a floor-to-ceiling stone gas fireplace. The chef's kitchen, a testament to culinary excellence, is outfitted with a spacious island, granite so, so, top-of-the-line appliances, 6 burner gas range, and a convenient pot filler, seamlessly transitioning into a serving area that is complemented by a wine king it the ideal space for hosting intimate soirées. Step outside to a spacious partially covered outdoor patio, an extension of the living space. With a Q, wood-burning fireplace, and an overhead heater, this outdoor oasis offers the perfect ambience for year-round entertainment and relaxation. The main ster retreat serves as a sanctuary of tranquility, complete with a 5-piece ensuite washroom, rejuvenating soaker tub, steam shower and an expansive set. The upper floor features 9' ceilings, two bedrooms, each offering access to secret rooms, along with a generously sized gym and TV room boasting illings. Additionally, a unique man cave/party room awaits behind a bookcase, complete with vaulted ceilings, custom builtins, a convenient wet bar with dishwasher, surround sound, and a ventilation system. The man cave also has a separate entrance from the garage. The walkout basement is an r's haven, featuring a generously sized recreation room, a wet bar, |                      |          |               |  |  |  |