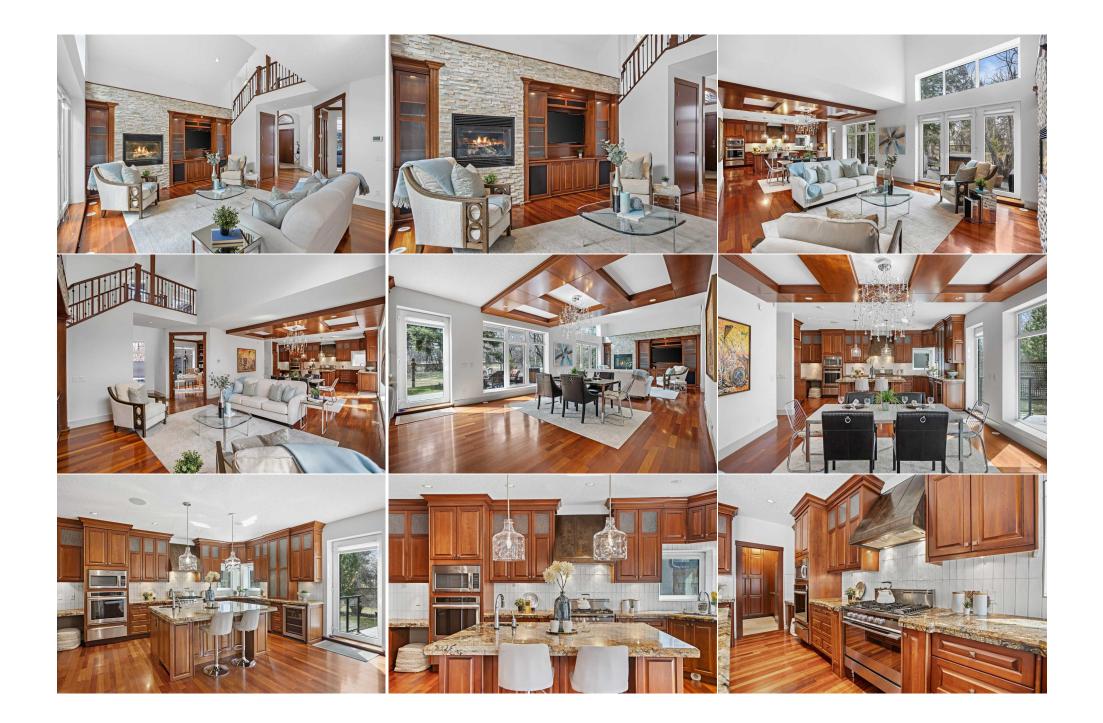

| Game Room<br>Furnace/Utility Room | Basement<br>Basement                                                                                                                                                                                                                                                                                                                                                                                                                                                                                                                                                                                                                                                                                                                                                                                                                                                                                                                                                                                                                                                                                                                                                                                                                                                                                                                                                                                                                                                                                                                                                                                                                                                                                                                                                                                                                                                                                                                                                                                                                                                                                                                                                  | 16`3" x 14`9"<br>11`3" x 11`4"                                        | Media Room<br>Wine Cellar<br>Legal/Tax/Financial | Basement<br>Basement             | 14`11" x 26`9"<br>9`6" x 6`9"                                                              |  |  |
|-----------------------------------|-----------------------------------------------------------------------------------------------------------------------------------------------------------------------------------------------------------------------------------------------------------------------------------------------------------------------------------------------------------------------------------------------------------------------------------------------------------------------------------------------------------------------------------------------------------------------------------------------------------------------------------------------------------------------------------------------------------------------------------------------------------------------------------------------------------------------------------------------------------------------------------------------------------------------------------------------------------------------------------------------------------------------------------------------------------------------------------------------------------------------------------------------------------------------------------------------------------------------------------------------------------------------------------------------------------------------------------------------------------------------------------------------------------------------------------------------------------------------------------------------------------------------------------------------------------------------------------------------------------------------------------------------------------------------------------------------------------------------------------------------------------------------------------------------------------------------------------------------------------------------------------------------------------------------------------------------------------------------------------------------------------------------------------------------------------------------------------------------------------------------------------------------------------------------|-----------------------------------------------------------------------|--------------------------------------------------|----------------------------------|--------------------------------------------------------------------------------------------|--|--|
| Title:<br>Fee Simple              |                                                                                                                                                                                                                                                                                                                                                                                                                                                                                                                                                                                                                                                                                                                                                                                                                                                                                                                                                                                                                                                                                                                                                                                                                                                                                                                                                                                                                                                                                                                                                                                                                                                                                                                                                                                                                                                                                                                                                                                                                                                                                                                                                                       | Zoning:<br><b>R-C1</b>                                                |                                                  |                                  |                                                                                            |  |  |
| Legal Desc:                       | 0614684                                                                                                                                                                                                                                                                                                                                                                                                                                                                                                                                                                                                                                                                                                                                                                                                                                                                                                                                                                                                                                                                                                                                                                                                                                                                                                                                                                                                                                                                                                                                                                                                                                                                                                                                                                                                                                                                                                                                                                                                                                                                                                                                                               |                                                                       | Remarks                                          |                                  |                                                                                            |  |  |
| Pub Rmks:                         | Remarks<br>Welcome to this prestigious estate home in the sought-after community of Windsor Park. This luxurious, custom-built 2-storey home is a true gem, with its prime,<br>quiet, location backing onto the Calgary Golf Country Club. This home is only minutes to downtown and walking distance to multiple amenities and transportation.<br>As you step inside, you'll be greeted by the inviting ambiance of Brazilian Cherry hardwood flooring throughout the main and upper levels. All the tiled floors and<br>the kitchen are heated to ensure comfort throughout the home. To your left, there is a spacious office with a large window offering a view of the front of the house.<br>The great room is a focal point, featuring built-in shelves and a gas fireplace with stunning stone surround. Through the French doors, you'll discover a private<br>backyard that faces the golf course. With mature fir trees, this backyard oasis provides the perfect setting for relaxation or entertaining guests. The great room<br>seamlessly flows into the dining area, which leads to the gorgeous kitchen. This kitchen is a dream for any home chef, equipped with heated flooring, a gas range,<br>built-in oven, ample cabinet space, and a convenient butler's pantry with custom cabinets and pull outs to keep everything tidy. The kitchen and all tiled floors are<br>heated, ensuring for a comfortable feel throughout. The entire home has a built in speaker system, so you can listen to your choice of music in every room with just<br>a push of a button. The mudroom with built ins can be found just off of the the garage entrance. The home offers an oversized, heated double garage with plenty of<br>custom cabinetry and even an area for a dog-washing station. The garage is roughed in for a car hoist allowing for added convenience. The driveway is roughed in<br>for slab heating for the cold winter months. Moving to the upper level, you'll find a primary suite that is perfect for unwinding after a long day. It boasts a private<br>balcony, a luxurious 6-piece ensuite, and a walk-in closet with custom buil |                                                                       |                                                  |                                  |                                                                                            |  |  |
| Inclusions:                       | Built-in Electric Range                                                                                                                                                                                                                                                                                                                                                                                                                                                                                                                                                                                                                                                                                                                                                                                                                                                                                                                                                                                                                                                                                                                                                                                                                                                                                                                                                                                                                                                                                                                                                                                                                                                                                                                                                                                                                                                                                                                                                                                                                                                                                                                                               | e, Dishwasher, Refrigerator, Rang<br>ator, Bathroom Mirrors, Garage D |                                                  | her, Dryer, A/C unit, Hot Tub (a | as is), Projector and screen, Small Basement<br>ater Softener, All Window Coverings, Small |  |  |
| Property Listed By:               | Greater Property Gro                                                                                                                                                                                                                                                                                                                                                                                                                                                                                                                                                                                                                                                                                                                                                                                                                                                                                                                                                                                                                                                                                                                                                                                                                                                                                                                                                                                                                                                                                                                                                                                                                                                                                                                                                                                                                                                                                                                                                                                                                                                                                                                                                  |                                                                       |                                                  |                                  |                                                                                            |  |  |