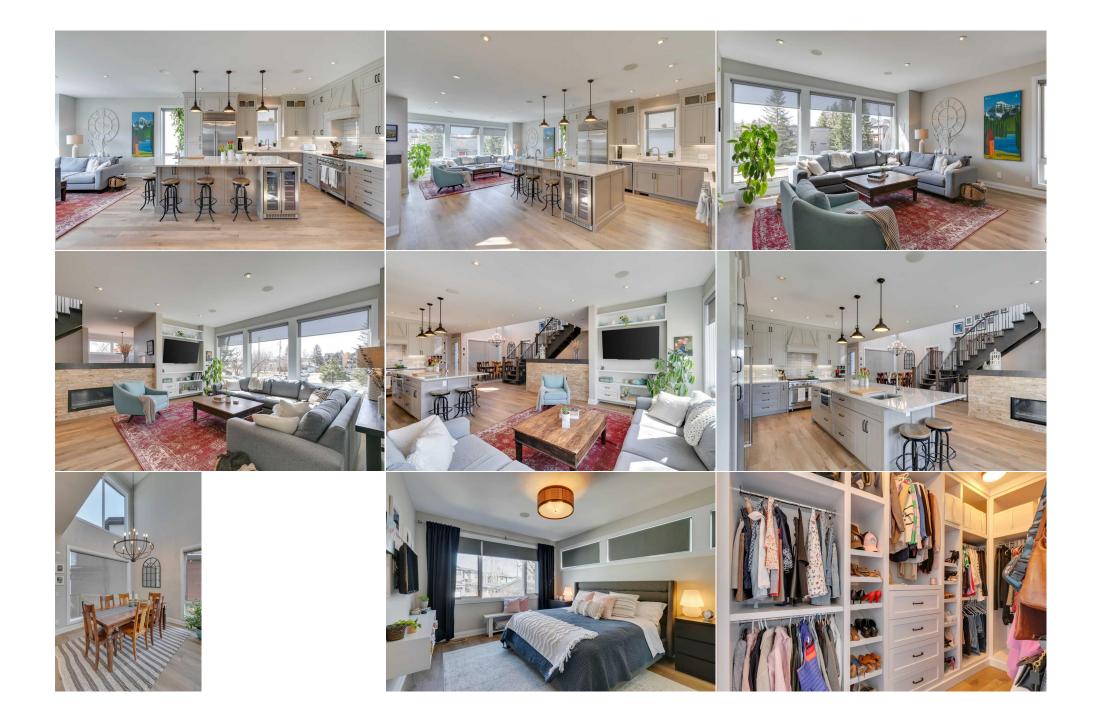

| 2pc Bathroom<br>4pc Bathroom                    | Main<br>Second                                                                                                                                                                | 5`8" x 4`11"<br>9`4" x 5`11"                                                                                                                                                                                                                                                                             | 4pc Bathroom<br>6pc Ensuite bath<br>Legal/Tax/Financial                                                                                                                                                                                    | Basement<br>Main                                                                                                                                                                                                                 | 9`5" x 5`3"<br>11`2" x 10`11"                                                                                                                                                                                                                                                                                                                                                                         |
|-------------------------------------------------|-------------------------------------------------------------------------------------------------------------------------------------------------------------------------------|----------------------------------------------------------------------------------------------------------------------------------------------------------------------------------------------------------------------------------------------------------------------------------------------------------|--------------------------------------------------------------------------------------------------------------------------------------------------------------------------------------------------------------------------------------------|----------------------------------------------------------------------------------------------------------------------------------------------------------------------------------------------------------------------------------|-------------------------------------------------------------------------------------------------------------------------------------------------------------------------------------------------------------------------------------------------------------------------------------------------------------------------------------------------------------------------------------------------------|
| Title:<br>Fee Simple<br>Legal Desc:             | 1311441                                                                                                                                                                       | Zoning:<br>M-CG d72                                                                                                                                                                                                                                                                                      |                                                                                                                                                                                                                                            |                                                                                                                                                                                                                                  |                                                                                                                                                                                                                                                                                                                                                                                                       |
|                                                 |                                                                                                                                                                               |                                                                                                                                                                                                                                                                                                          | Remarks                                                                                                                                                                                                                                    |                                                                                                                                                                                                                                  |                                                                                                                                                                                                                                                                                                                                                                                                       |
| Pub Rmks:<br>Inclusions:<br>Property Listed By: | grade there is plenty<br>room with soaring cei<br>primary bedroom is a<br>leads you to the upsta<br>comfortable heated fl<br>a unique attached dou<br>for entertaining, the v | of space for the growing family. U<br>lings. The gorgeous kitchen has a<br>n oasis featuring its own laundry,<br>airs which is home to two good siz<br>ooring and 10-foot ceilings. This s<br>uble heated garage to keep you w<br>/erna Reid Park across the street,<br>er, Gas Range, Garage Opener, Wi | Ipon entry the bright space offers a<br>large island with top of the line ap<br>6-piece spa like ensuite with a stea<br>red bedrooms, laundry room, stylish<br>space is ideal for teenagers with a r<br>arm in the winters, heated bathroo | beautiful living room overloo<br>pliances, custom cabinetry and<br>m shower and a large walk-in<br>family bath and a huge brig<br>ec room, two bedrooms, den<br>m floors and built-in speaker<br>staurants just a stroll away fr | ouble garage. With over 3500sqft above<br>oking a park with a gas fireplace and dining<br>nd granite counter tops. The main floor<br>n closet. The beautiful white oak staircase<br>whet bonus room. The basement includes<br>and a large mudroom. Other features include<br>rs. Enjoy the low maintenance back yard great<br>rom this fabulous inner-city location.<br>difier, All Window Coverings. |