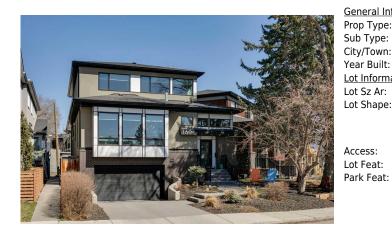

## 1636 ACTON Avenue, Calgary T2T 2P9

| MLS®#:  | A2125624 | Area:   | Altadore | Listing<br>Date: | 04/25/24 | List Price: <b>\$1,699,000</b> |
|---------|----------|---------|----------|------------------|----------|--------------------------------|
| Status: | Active   | County: | Calgary  | Change:          | None     | Association: Fort McMurray     |

| Detached Layout   y/Town: Calgary Finished Floor Area Beds: 5 (3 2 )   ar Built: 2013 Abv Sqft: 2,524 Baths: 3.5 (3 1)   i. Information Low Sqft: Style: 2 Storey | : Sz Ar:<br>: Shape: | 4,219 sqft | Ttl Sqft: | 2,524 | Parking |          |
|-------------------------------------------------------------------------------------------------------------------------------------------------------------------|----------------------|------------|-----------|-------|---------|----------|
| Detached Layout   y/Town: Calgary Finished Floor Area Beds: 5 (3 2 )   ar Built: 2013 Abv Sqft: 2,524 Baths: 3.5 (3 1)                                            |                      | 4 210 cmft |           | 2 524 | Style:  | 2 Storey |
| b Type: Detached Layout<br>y/Town: Calgary <u>Finished Floor Area</u> Beds: 5 (3 2 )                                                                              |                      | 2013       | •         | 2,524 |         |          |
|                                                                                                                                                                   |                      | • •        |           |       |         | • •      |
|                                                                                                                                                                   | op Type:<br>b Type:  | Detached   |           |       | Layout  |          |