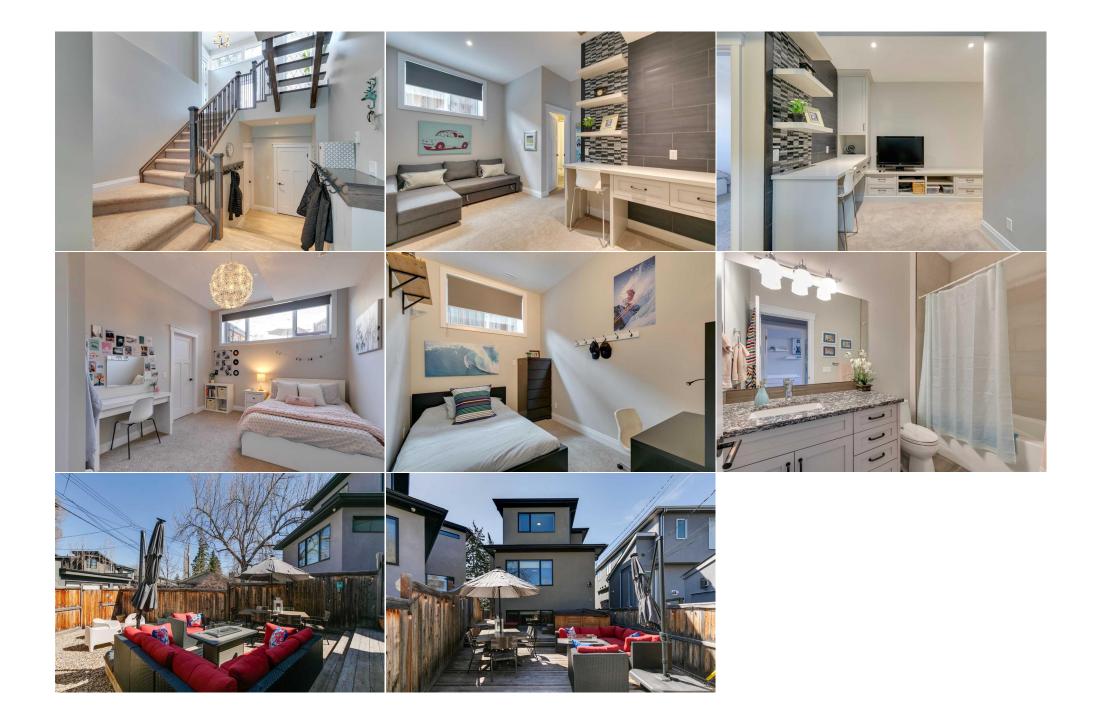

| 2pc Bathroom<br>4pc Bathroom                    | Main<br>Second                                                                                                                                                                | 5`8" x 4`11"<br>9`4" x 5`11"                                                                                                                                                                                                                                                                             | 4pc Bathroom<br>6pc Ensuite bath<br>Legal/Tax/Financial                                                                                                                                                                                    | Basement<br>Main                                                                                                                                                                                                                 | 9`5" x 5`3"<br>11`2" x 10`11"                                                                                                                                                                                                                                                                                                                                                                         |
|-------------------------------------------------|-------------------------------------------------------------------------------------------------------------------------------------------------------------------------------|----------------------------------------------------------------------------------------------------------------------------------------------------------------------------------------------------------------------------------------------------------------------------------------------------------|--------------------------------------------------------------------------------------------------------------------------------------------------------------------------------------------------------------------------------------------|----------------------------------------------------------------------------------------------------------------------------------------------------------------------------------------------------------------------------------|-------------------------------------------------------------------------------------------------------------------------------------------------------------------------------------------------------------------------------------------------------------------------------------------------------------------------------------------------------------------------------------------------------|
| Title:<br>Fee Simple<br>Legal Desc:             | 1311441                                                                                                                                                                       | Zoning:<br>M-CG d72                                                                                                                                                                                                                                                                                      |                                                                                                                                                                                                                                            |                                                                                                                                                                                                                                  |                                                                                                                                                                                                                                                                                                                                                                                                       |
|                                                 |                                                                                                                                                                               |                                                                                                                                                                                                                                                                                                          | Remarks                                                                                                                                                                                                                                    |                                                                                                                                                                                                                                  |                                                                                                                                                                                                                                                                                                                                                                                                       |
| Pub Rmks:<br>Inclusions:<br>Property Listed By: | grade there is plenty<br>room with soaring cei<br>primary bedroom is a<br>leads you to the upsta<br>comfortable heated fl<br>a unique attached dou<br>for entertaining, the v | of space for the growing family. U<br>lings. The gorgeous kitchen has a<br>n oasis featuring its own laundry,<br>airs which is home to two good siz<br>ooring and 10-foot ceilings. This s<br>uble heated garage to keep you w<br>/erna Reid Park across the street,<br>er, Gas Range, Garage Opener, Wi | Ipon entry the bright space offers a<br>large island with top of the line ap<br>6-piece spa like ensuite with a stea<br>red bedrooms, laundry room, stylish<br>space is ideal for teenagers with a r<br>arm in the winters, heated bathroo | beautiful living room overloo<br>pliances, custom cabinetry and<br>m shower and a large walk-in<br>family bath and a huge brig<br>ec room, two bedrooms, den<br>m floors and built-in speaker<br>staurants just a stroll away fr | ouble garage. With over 3500sqft above<br>oking a park with a gas fireplace and dining<br>nd granite counter tops. The main floor<br>n closet. The beautiful white oak staircase<br>whet bonus room. The basement includes<br>and a large mudroom. Other features include<br>rs. Enjoy the low maintenance back yard great<br>rom this fabulous inner-city location.<br>difier, All Window Coverings. |