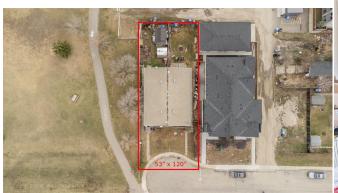

| Kitchen<br>Bedroom - Primary<br>Bedroom<br>Game Room | Main<br>Main<br>Lower<br>Lower                                                                                                                                                                                                                                                                                                                                                                                                                                                                                                                                                                                                                                                                                                                                                                                                                     | 9`10" x 12`1"<br>9`5" x 13`0"<br>9`3" x 11`7"<br>18`10" x 11`5" | Living Room<br>4pc Bathroom<br>Bedroom | Main<br>Lower<br>Lower | 15`1" x 16`5"<br>9`0" x 11`7" |  |  |  |  |  |
|------------------------------------------------------|----------------------------------------------------------------------------------------------------------------------------------------------------------------------------------------------------------------------------------------------------------------------------------------------------------------------------------------------------------------------------------------------------------------------------------------------------------------------------------------------------------------------------------------------------------------------------------------------------------------------------------------------------------------------------------------------------------------------------------------------------------------------------------------------------------------------------------------------------|-----------------------------------------------------------------|----------------------------------------|------------------------|-------------------------------|--|--|--|--|--|
|                                                      |                                                                                                                                                                                                                                                                                                                                                                                                                                                                                                                                                                                                                                                                                                                                                                                                                                                    |                                                                 | Legal/Tax/Financial                    |                        |                               |  |  |  |  |  |
| Title:                                               |                                                                                                                                                                                                                                                                                                                                                                                                                                                                                                                                                                                                                                                                                                                                                                                                                                                    | Zoning:                                                         |                                        |                        |                               |  |  |  |  |  |
| Fee Simple                                           |                                                                                                                                                                                                                                                                                                                                                                                                                                                                                                                                                                                                                                                                                                                                                                                                                                                    | R-C2                                                            |                                        |                        |                               |  |  |  |  |  |
| Legal Desc:                                          | 4349HO                                                                                                                                                                                                                                                                                                                                                                                                                                                                                                                                                                                                                                                                                                                                                                                                                                             |                                                                 |                                        |                        |                               |  |  |  |  |  |
|                                                      |                                                                                                                                                                                                                                                                                                                                                                                                                                                                                                                                                                                                                                                                                                                                                                                                                                                    |                                                                 | Remarks                                |                        |                               |  |  |  |  |  |
| Pub Rmks:                                            | Location! Location! Location! Full Duplex Adjacent to Albert Park in Radisson Heights! This Full Duplex sits on a 53' X 120' RC-2 Lot that's perfect for redevelopment<br>or easily transition with long term tenants. With over 3,600 SF of combined living space, each unit offers 2 main floor bedrooms, a 4-piece bathroom and a spacious<br>living room/dining area adjacent to the kitchen. Downstairs features 2 additonal bedrooms, another 4-piece bathroom and a large rec room. Plus, each side includes<br>a wet bar that can easily convert into a full kitchen, potentially transforming this property into a lucrative 4-unit investment! Conveniently located close to major<br>highways, Franklin LRT station, Parks, Shopping and just a short drive to Downtown Calgary! Don't miss out on this amazing investment opportunity! |                                                                 |                                        |                        |                               |  |  |  |  |  |
| Inclusions:<br>Property Listed By:                   | N/A<br>eXp Realty                                                                                                                                                                                                                                                                                                                                                                                                                                                                                                                                                                                                                                                                                                                                                                                                                                  |                                                                 |                                        |                        |                               |  |  |  |  |  |