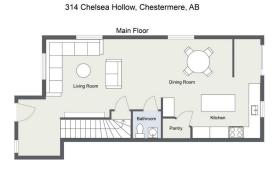

Back Lane,Back Yard,City Lot,Cleared,Corner Lot,Level Alley Access,Off Street,On Street,Parking Pad

Utilities and Features

| Roof: Asphalt Shingle                                            |                 |                                                                          |                                                                             | Construction:                                                           |                                |                                                                |  |  |
|------------------------------------------------------------------|-----------------|--------------------------------------------------------------------------|-----------------------------------------------------------------------------|-------------------------------------------------------------------------|--------------------------------|----------------------------------------------------------------|--|--|
| Heating: Forced Air                                              |                 | Composite Siding                                                         |                                                                             |                                                                         |                                |                                                                |  |  |
| Sewer:                                                           |                 |                                                                          |                                                                             | Flooring:                                                               | Flooring:                      |                                                                |  |  |
| Ext Feat:                                                        | None            |                                                                          |                                                                             | Carpet, Tile, Vinyl Plank                                               |                                |                                                                |  |  |
|                                                                  |                 |                                                                          |                                                                             | Water Source:                                                           |                                |                                                                |  |  |
|                                                                  |                 |                                                                          |                                                                             | Fnd/Bsmt:                                                               |                                |                                                                |  |  |
|                                                                  | Poured Concrete |                                                                          |                                                                             |                                                                         |                                |                                                                |  |  |
| Kitchen Appl:                                                    |                 | Dishwasher,Electric Range,Microwave,Range Hood,Refrigerator,Washer/Dryer |                                                                             |                                                                         |                                |                                                                |  |  |
| Int Feat: Breakfast Bar,Kitchen Island,No Animal Home            |                 |                                                                          |                                                                             |                                                                         |                                |                                                                |  |  |
| Int Feat:                                                        |                 | Breakfast Bar, Kitcher                                                   | n Island,No Animal Home,No Smokir                                           | ng Home,Open Floorplan,Pantry,Ree                                       | cessed Lighting,Separate E     | intrance,Smart Home,Storage,Vinyl                              |  |  |
| Int Feat:                                                        |                 | Breakfast Bar,Kitcher<br>Windows,Wired for D                             |                                                                             | ng Home,Open Floorplan,Pantry,Red                                       | cessed Lighting,Separate E     | intrance,Smart Home,Storage,Vinyl                              |  |  |
| Int Feat:<br>Utilities:                                          |                 |                                                                          |                                                                             | ng Home,Open Floorplan,Pantry,Red                                       | cessed Lighting,Separate E     | intrance,Smart Home,Storage,Vinyl                              |  |  |
|                                                                  |                 |                                                                          |                                                                             | ng Home,Open Floorplan,Pantry,Red                                       | cessed Lighting,Separate E     | intrance,Smart Home,Storage,Vinyl                              |  |  |
| Utilities:                                                       |                 |                                                                          |                                                                             |                                                                         | cessed Lighting,Separate E     | intrance,Smart Home,Storage,Vinyl                              |  |  |
| Utilities:<br>Room                                               | Eating Area     | Windows,Wired for D                                                      | ata                                                                         | Room Information                                                        |                                |                                                                |  |  |
| Utilities:<br><u>Room</u><br><b>Kitchen With</b>                 | -               | Windows,Wired for D                                                      | ata<br>Dimensions                                                           | Room Information Room                                                   | Level                          | Dimensions                                                     |  |  |
| Utilities:<br>Room<br>Kitchen With<br>Dining Room                | -               | Windows,Wired for D<br>Level<br>Main                                     | ata<br><u>Dimensions</u><br>9`9" x 17`0"                                    | Room Information Room Pantry                                            | Level<br>Main                  | <u>Dimensions</u><br>3`11" x 3`11"                             |  |  |
| Utilities:<br>Room<br>Kitchen With<br>Dining Room<br>Living Room | -               | Windows,Wired for D<br>Level<br>Main<br>Main                             | ata<br><u>Dimensions</u><br>9`9" x 17`0"<br>10`1" x 11`11"                  | Room Information Room Pantry 2pc Bathroom                               | Level<br>Main<br>Main          | Dimensions<br>3`11" x 3`11"<br>4`11" x 4`10"                   |  |  |
|                                                                  | n               | Windows,Wired for D<br>Level<br>Main<br>Main<br>Main                     | ata<br><u>Dimensions</u><br>9`9" x 17`0"<br>10`1" x 11`11"<br>21`7" x 14`3" | Room Information<br>Room<br>Pantry<br>2pc Bathroom<br>Bedroom - Primary | Level<br>Main<br>Main<br>Upper | Dimensions<br>3`11" x 3`11"<br>4`11" x 4`10"<br>13`8" x 11`11" |  |  |

| Game Room<br>4pc Bathroom                       | Basement<br>Basement                                                                                                                                                                                  | 16`3" x 17`8"<br>6`7" x 9`5"                                                                                                                                                                                                                                                        | Bedroom<br>Furnace/Utility Room<br>Legal/Tax/Financial                                                                                                                                                                                                                                                       | Basement<br>Basement                                                                                                                                                                                                                     | 9`5" x 12`5"<br>9`6" x 11`7"                                                                                                                                                                                                 |
|-------------------------------------------------|-------------------------------------------------------------------------------------------------------------------------------------------------------------------------------------------------------|-------------------------------------------------------------------------------------------------------------------------------------------------------------------------------------------------------------------------------------------------------------------------------------|--------------------------------------------------------------------------------------------------------------------------------------------------------------------------------------------------------------------------------------------------------------------------------------------------------------|------------------------------------------------------------------------------------------------------------------------------------------------------------------------------------------------------------------------------------------|------------------------------------------------------------------------------------------------------------------------------------------------------------------------------------------------------------------------------|
| Title:<br><b>Fee Simple</b><br>Legal Desc:      | 2211705                                                                                                                                                                                               | Zoning:<br><b>RC-1</b>                                                                                                                                                                                                                                                              |                                                                                                                                                                                                                                                                                                              |                                                                                                                                                                                                                                          |                                                                                                                                                                                                                              |
|                                                 |                                                                                                                                                                                                       |                                                                                                                                                                                                                                                                                     | Remarks                                                                                                                                                                                                                                                                                                      |                                                                                                                                                                                                                                          |                                                                                                                                                                                                                              |
| Pub Rmks:<br>Inclusions:<br>Property Listed By: | spacious south-facing<br>privacy. Featuring 4 be<br>summer days. The exp<br>connected with the win<br>the builder, will enhan<br>the Alberta New Home<br>vibrant neighborhood<br>systems provide easy | backyard drenched in sunlight t<br>edrooms and 3.5 bathrooms, thi<br>pansive kitchen is a chef's dream<br>red data infrastructure, and ber<br>the curb appeal of this alread<br>Warranty Program, offering pe<br>node that serves as the heart of<br>access to all community amenit | throughout the day. With a finished bas<br>is home is perfect for families of all size<br>n, complete with a pantry and an island<br>hefit from the convenience of an extra d<br>dy stunning property. Located in Chelse<br>ace of mind to its new owners. Chelsea<br>f the community, bringing people toget | ement and a separate ent<br>es. Step onto the welcomin<br>, perfect for entertaining g<br>leep 24X21 feet garage pa<br>ea, a community recognize<br>was awarded BILD's 2020<br>her for shopping, recreation<br>place to call home. Don't | id in the back. Front landscaping, provided by<br>ed for its excellence, this home is still under<br>Best New Community Award, boasting a<br>on, and education. Connected pathway<br>miss this opportunity to own a piece of |

## TO VIEW THIS PROPERTY WITH AN A-TEAM BUYER'S AGENT PLEASE CONTACT (587) 700-7123

QuikSell

314 Chelsea Hollow, Chestermere, AB

Floorplans are for illustration purposes only. Deemed accurate but may not be exactly to scale. Contact your Realtor for exact dimensions.