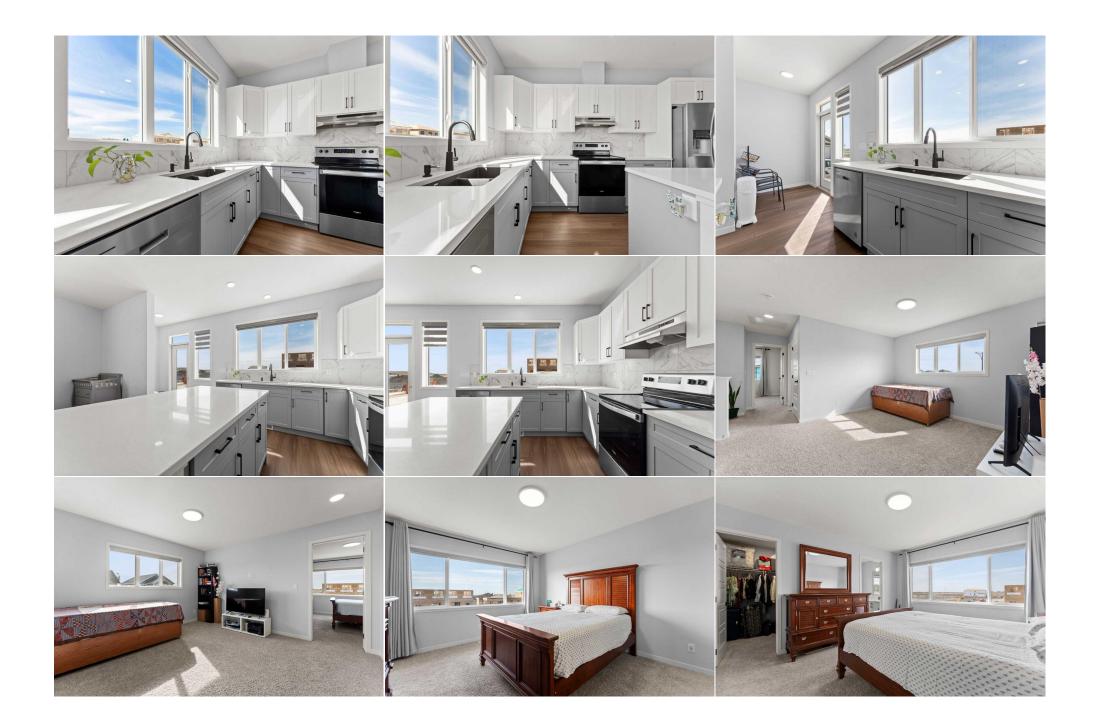

Back Lane,Back Yard,City Lot,Cleared,Corner Lot,Level Alley Access,Off Street,On Street,Parking Pad

Utilities and Features

| Roof: Asphalt Shingle                                            |                 |                                                                          |                                                                             | Construction:                                                           |                                |                                                                |  |  |
|------------------------------------------------------------------|-----------------|--------------------------------------------------------------------------|-----------------------------------------------------------------------------|-------------------------------------------------------------------------|--------------------------------|----------------------------------------------------------------|--|--|
| Heating: Forced Air                                              |                 | Composite Siding                                                         |                                                                             |                                                                         |                                |                                                                |  |  |
| Sewer:                                                           |                 |                                                                          |                                                                             | Flooring:                                                               | Flooring:                      |                                                                |  |  |
| Ext Feat:                                                        | None            |                                                                          |                                                                             | Carpet, Tile, Vinyl Plank                                               |                                |                                                                |  |  |
|                                                                  |                 |                                                                          |                                                                             | Water Source:                                                           |                                |                                                                |  |  |
|                                                                  |                 |                                                                          |                                                                             | Fnd/Bsmt:                                                               |                                |                                                                |  |  |
|                                                                  | Poured Concrete |                                                                          |                                                                             |                                                                         |                                |                                                                |  |  |
| Kitchen Appl:                                                    |                 | Dishwasher,Electric Range,Microwave,Range Hood,Refrigerator,Washer/Dryer |                                                                             |                                                                         |                                |                                                                |  |  |
| Int Feat: Breakfast Bar,Kitchen Island,No Animal Home            |                 |                                                                          |                                                                             |                                                                         |                                |                                                                |  |  |
| Int Feat:                                                        |                 | Breakfast Bar, Kitcher                                                   | n Island,No Animal Home,No Smokir                                           | ng Home,Open Floorplan,Pantry,Ree                                       | cessed Lighting,Separate E     | intrance,Smart Home,Storage,Vinyl                              |  |  |
| Int Feat:                                                        |                 | Breakfast Bar,Kitcher<br>Windows,Wired for D                             |                                                                             | ng Home,Open Floorplan,Pantry,Red                                       | cessed Lighting,Separate E     | intrance,Smart Home,Storage,Vinyl                              |  |  |
| Int Feat:<br>Utilities:                                          |                 |                                                                          |                                                                             | ng Home,Open Floorplan,Pantry,Red                                       | cessed Lighting,Separate E     | intrance,Smart Home,Storage,Vinyl                              |  |  |
|                                                                  |                 |                                                                          |                                                                             | ng Home,Open Floorplan,Pantry,Red                                       | cessed Lighting,Separate E     | intrance,Smart Home,Storage,Vinyl                              |  |  |
| Utilities:                                                       |                 |                                                                          |                                                                             |                                                                         | cessed Lighting,Separate E     | intrance,Smart Home,Storage,Vinyl                              |  |  |
| Utilities:<br>Room                                               | Eating Area     | Windows,Wired for D                                                      | ata                                                                         | Room Information                                                        |                                |                                                                |  |  |
| Utilities:<br><u>Room</u><br><b>Kitchen With</b>                 | -               | Windows,Wired for D                                                      | ata<br>Dimensions                                                           | Room Information Room                                                   | Level                          | Dimensions                                                     |  |  |
| Utilities:<br>Room<br>Kitchen With<br>Dining Room                | -               | Windows,Wired for D<br>Level<br>Main                                     | ata<br><u>Dimensions</u><br>9`9" x 17`0"                                    | Room Information Room Pantry                                            | Level<br>Main                  | <u>Dimensions</u><br>3`11" x 3`11"                             |  |  |
| Utilities:<br>Room<br>Kitchen With<br>Dining Room<br>Living Room | -               | Windows,Wired for D<br>Level<br>Main<br>Main                             | ata<br><u>Dimensions</u><br>9`9" x 17`0"<br>10`1" x 11`11"                  | Room Information Room Pantry 2pc Bathroom                               | Level<br>Main<br>Main          | Dimensions<br>3`11" x 3`11"<br>4`11" x 4`10"                   |  |  |
|                                                                  | n               | Windows,Wired for D<br>Level<br>Main<br>Main<br>Main                     | ata<br><u>Dimensions</u><br>9`9" x 17`0"<br>10`1" x 11`11"<br>21`7" x 14`3" | Room Information<br>Room<br>Pantry<br>2pc Bathroom<br>Bedroom - Primary | Level<br>Main<br>Main<br>Upper | Dimensions<br>3`11" x 3`11"<br>4`11" x 4`10"<br>13`8" x 11`11" |  |  |

| Game Room<br>4pc Bathroom                       | Basement<br>Basement                                                                                                                                                                                  | 16`3" x 17`8"<br>6`7" x 9`5"                                                                                                                                                                                                                                                        | Bedroom<br>Furnace/Utility Room<br>Legal/Tax/Financial                                                                                                                                                                                                                                                       | Basement<br>Basement                                                                                                                                                                                                                     | 9`5" x 12`5"<br>9`6" x 11`7"                                                                                                                                                                                                 |
|-------------------------------------------------|-------------------------------------------------------------------------------------------------------------------------------------------------------------------------------------------------------|-------------------------------------------------------------------------------------------------------------------------------------------------------------------------------------------------------------------------------------------------------------------------------------|--------------------------------------------------------------------------------------------------------------------------------------------------------------------------------------------------------------------------------------------------------------------------------------------------------------|------------------------------------------------------------------------------------------------------------------------------------------------------------------------------------------------------------------------------------------|------------------------------------------------------------------------------------------------------------------------------------------------------------------------------------------------------------------------------|
| Title:<br><b>Fee Simple</b><br>Legal Desc:      | 2211705                                                                                                                                                                                               | Zoning:<br><b>RC-1</b>                                                                                                                                                                                                                                                              |                                                                                                                                                                                                                                                                                                              |                                                                                                                                                                                                                                          |                                                                                                                                                                                                                              |
|                                                 |                                                                                                                                                                                                       |                                                                                                                                                                                                                                                                                     | Remarks                                                                                                                                                                                                                                                                                                      |                                                                                                                                                                                                                                          |                                                                                                                                                                                                                              |
| Pub Rmks:<br>Inclusions:<br>Property Listed By: | spacious south-facing<br>privacy. Featuring 4 be<br>summer days. The exp<br>connected with the win<br>the builder, will enhan<br>the Alberta New Home<br>vibrant neighborhood<br>systems provide easy | backyard drenched in sunlight t<br>edrooms and 3.5 bathrooms, thi<br>pansive kitchen is a chef's dream<br>red data infrastructure, and ber<br>the curb appeal of this alread<br>Warranty Program, offering pe<br>node that serves as the heart of<br>access to all community amenit | throughout the day. With a finished bas<br>is home is perfect for families of all size<br>n, complete with a pantry and an island<br>hefit from the convenience of an extra d<br>dy stunning property. Located in Chelse<br>ace of mind to its new owners. Chelsea<br>f the community, bringing people toget | ement and a separate ent<br>es. Step onto the welcomin<br>, perfect for entertaining g<br>leep 24X21 feet garage pa<br>ea, a community recognize<br>was awarded BILD's 2020<br>her for shopping, recreation<br>place to call home. Don't | id in the back. Front landscaping, provided by<br>ed for its excellence, this home is still under<br>Best New Community Award, boasting a<br>on, and education. Connected pathway<br>miss this opportunity to own a piece of |