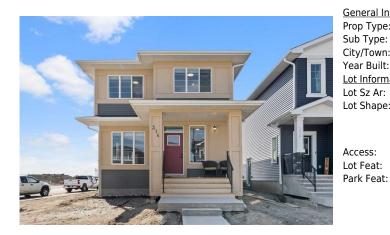

## 314 CHELSEA Hollow, Chestermere T1X 2T3

| MLS®#:  | A2125656 | Area:   | Chelsea_CH  | Listing<br>Date: | 04/24/24       | List Price: <b>\$695,000</b> |
|---------|----------|---------|-------------|------------------|----------------|------------------------------|
| Status: | Active   | County: | Chestermere | Change:          | -\$20k, 08-May | Association: Fort McMurray   |

| eral Informatior  |             |                    |           | DOM           |           |
|-------------------|-------------|--------------------|-----------|---------------|-----------|
| туре:             | Residential |                    |           | 25            |           |
| Type:             | Detached    |                    |           | <u>Layout</u> |           |
| /Town:            | Chestermere | Finished Floor Are | <u>ea</u> | Beds:         | 4(31)     |
| Built:            | 2023        | Abv Sqft:          | 1,871     | Baths:        | 3.5 (3 1) |
| <u>nformation</u> |             | Low Sqft:          |           | Style:        | 2 Storey  |
| Sz Ar:            | 4,583 sqft  | Ttl Sqft:          | 1,871     |               |           |
| Shape:            |             |                    |           | Parking       |           |
|                   |             |                    |           | Ttl Park:     | 2         |
|                   |             |                    |           |               | 2         |
|                   |             |                    |           | Garage Sz:    |           |
| ess:              |             |                    |           |               |           |
|                   | <b>D</b>    |                    |           |               |           |