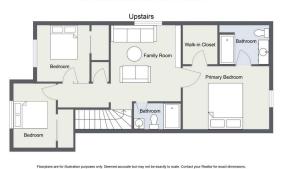

Back Lane,Back Yard,City Lot,Cleared,Corner Lot,Level Alley Access,Off Street,On Street,Parking Pad

Utilities and Features

| Roof: Asphalt Shingle                                            |                 |                                                                          |                                                                             | Construction:                                                           |                                |                                                                |  |  |
|------------------------------------------------------------------|-----------------|--------------------------------------------------------------------------|-----------------------------------------------------------------------------|-------------------------------------------------------------------------|--------------------------------|----------------------------------------------------------------|--|--|
| Heating: Forced Air                                              |                 | Composite Siding                                                         |                                                                             |                                                                         |                                |                                                                |  |  |
| Sewer:                                                           |                 |                                                                          |                                                                             | Flooring:                                                               | Flooring:                      |                                                                |  |  |
| Ext Feat:                                                        | None            |                                                                          |                                                                             | Carpet, Tile, Vinyl Plank                                               |                                |                                                                |  |  |
|                                                                  |                 |                                                                          |                                                                             | Water Source:                                                           |                                |                                                                |  |  |
|                                                                  |                 |                                                                          |                                                                             | Fnd/Bsmt:                                                               |                                |                                                                |  |  |
|                                                                  | Poured Concrete |                                                                          |                                                                             |                                                                         |                                |                                                                |  |  |
| Kitchen Appl:                                                    |                 | Dishwasher,Electric Range,Microwave,Range Hood,Refrigerator,Washer/Dryer |                                                                             |                                                                         |                                |                                                                |  |  |
| Int Feat: Breakfast Bar,Kitchen Island,No Animal Home            |                 |                                                                          |                                                                             |                                                                         |                                |                                                                |  |  |
| Int Feat:                                                        |                 | Breakfast Bar, Kitcher                                                   | n Island,No Animal Home,No Smokir                                           | ng Home,Open Floorplan,Pantry,Ree                                       | cessed Lighting,Separate E     | intrance,Smart Home,Storage,Vinyl                              |  |  |
| Int Feat:                                                        |                 | Breakfast Bar,Kitcher<br>Windows,Wired for D                             |                                                                             | ng Home,Open Floorplan,Pantry,Red                                       | cessed Lighting,Separate E     | intrance,Smart Home,Storage,Vinyl                              |  |  |
| Int Feat:<br>Utilities:                                          |                 |                                                                          |                                                                             | ng Home,Open Floorplan,Pantry,Red                                       | cessed Lighting,Separate E     | intrance,Smart Home,Storage,Vinyl                              |  |  |
|                                                                  |                 |                                                                          |                                                                             | ng Home,Open Floorplan,Pantry,Red                                       | cessed Lighting,Separate E     | intrance,Smart Home,Storage,Vinyl                              |  |  |
| Utilities:                                                       |                 |                                                                          |                                                                             |                                                                         | cessed Lighting,Separate E     | intrance,Smart Home,Storage,Vinyl                              |  |  |
| Utilities:<br>Room                                               | Eating Area     | Windows,Wired for D                                                      | ata                                                                         | Room Information                                                        |                                |                                                                |  |  |
| Utilities:<br><u>Room</u><br><b>Kitchen With</b>                 | -               | Windows,Wired for D                                                      | ata<br>Dimensions                                                           | Room Information Room                                                   | Level                          | Dimensions                                                     |  |  |
| Utilities:<br>Room<br>Kitchen With<br>Dining Room                | -               | Windows,Wired for D<br>Level<br>Main                                     | ata<br><u>Dimensions</u><br>9`9" x 17`0"                                    | Room Information Room Pantry                                            | Level<br>Main                  | <u>Dimensions</u><br>3`11" x 3`11"                             |  |  |
| Utilities:<br>Room<br>Kitchen With<br>Dining Room<br>Living Room | -               | Windows,Wired for D<br>Level<br>Main<br>Main                             | ata<br><u>Dimensions</u><br>9`9" x 17`0"<br>10`1" x 11`11"                  | Room Information Room Pantry 2pc Bathroom                               | Level<br>Main<br>Main          | Dimensions<br>3`11" x 3`11"<br>4`11" x 4`10"                   |  |  |
|                                                                  | n               | Windows,Wired for D<br>Level<br>Main<br>Main<br>Main                     | ata<br><u>Dimensions</u><br>9`9" x 17`0"<br>10`1" x 11`11"<br>21`7" x 14`3" | Room Information<br>Room<br>Pantry<br>2pc Bathroom<br>Bedroom - Primary | Level<br>Main<br>Main<br>Upper | Dimensions<br>3`11" x 3`11"<br>4`11" x 4`10"<br>13`8" x 11`11" |  |  |

| Game Room<br>4pc Bathroom                       | Basement<br>Basement                                                                                                                                                                                  | 16`3" x 17`8"<br>6`7" x 9`5"                                                                                                                                                                                                                                                        | Bedroom<br>Furnace/Utility Room<br>Legal/Tax/Financial                                                                                                                                                                                                                                                       | Basement<br>Basement                                                                                                                                                                                                                     | 9`5" x 12`5"<br>9`6" x 11`7"                                                                                                                                                                                                 |
|-------------------------------------------------|-------------------------------------------------------------------------------------------------------------------------------------------------------------------------------------------------------|-------------------------------------------------------------------------------------------------------------------------------------------------------------------------------------------------------------------------------------------------------------------------------------|--------------------------------------------------------------------------------------------------------------------------------------------------------------------------------------------------------------------------------------------------------------------------------------------------------------|------------------------------------------------------------------------------------------------------------------------------------------------------------------------------------------------------------------------------------------|------------------------------------------------------------------------------------------------------------------------------------------------------------------------------------------------------------------------------|
| Title:<br><b>Fee Simple</b><br>Legal Desc:      | 2211705                                                                                                                                                                                               | Zoning:<br><b>RC-1</b>                                                                                                                                                                                                                                                              |                                                                                                                                                                                                                                                                                                              |                                                                                                                                                                                                                                          |                                                                                                                                                                                                                              |
|                                                 |                                                                                                                                                                                                       |                                                                                                                                                                                                                                                                                     | Remarks                                                                                                                                                                                                                                                                                                      |                                                                                                                                                                                                                                          |                                                                                                                                                                                                                              |
| Pub Rmks:<br>Inclusions:<br>Property Listed By: | spacious south-facing<br>privacy. Featuring 4 be<br>summer days. The exp<br>connected with the win<br>the builder, will enhan<br>the Alberta New Home<br>vibrant neighborhood<br>systems provide easy | backyard drenched in sunlight t<br>edrooms and 3.5 bathrooms, thi<br>pansive kitchen is a chef's dream<br>red data infrastructure, and ber<br>the curb appeal of this alread<br>Warranty Program, offering pe<br>node that serves as the heart of<br>access to all community amenit | throughout the day. With a finished bas<br>is home is perfect for families of all size<br>n, complete with a pantry and an island<br>hefit from the convenience of an extra d<br>dy stunning property. Located in Chelse<br>ace of mind to its new owners. Chelsea<br>f the community, bringing people toget | ement and a separate ent<br>es. Step onto the welcomin<br>, perfect for entertaining g<br>leep 24X21 feet garage pa<br>ea, a community recognize<br>was awarded BILD's 2020<br>her for shopping, recreation<br>place to call home. Don't | id in the back. Front landscaping, provided by<br>ed for its excellence, this home is still under<br>Best New Community Award, boasting a<br>on, and education. Connected pathway<br>miss this opportunity to own a piece of |

## TO VIEW THIS PROPERTY WITH AN A-TEAM BUYER'S AGENT PLEASE CONTACT (587) 700-7123

QuikSell

314 Chelsea Hollow, Chestermere, AB

Floorplans are for illustration purposes only. Deemed accurate but may not be exactly to scale. Contact your Realtor for exact dimensions.