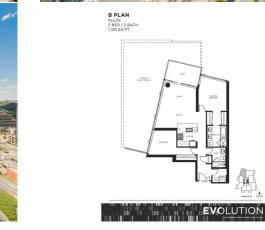

## 510 6 Avenue #2402, Calgary T2G 1L7

| MLS®#:<br>Status: | A2125681<br>Active | Area:<br>County: | Downtown East<br>Village<br>Calgary | Listing<br>Date:<br>Change:                                                                                   | 04/24/24<br>None |                                             | Price: <b>\$599,900</b><br>ciation: <b>Fort McMur</b>       | ray                             |                                                                                        |                                                 |
|-------------------|--------------------|------------------|-------------------------------------|---------------------------------------------------------------------------------------------------------------|------------------|---------------------------------------------|-------------------------------------------------------------|---------------------------------|----------------------------------------------------------------------------------------|-------------------------------------------------|
|                   |                    |                  |                                     | General In<br>Prop Type:<br>Sub Type:<br>City/Town:<br>Year Built:<br>Lot Inform:<br>Lot Sz Ar:<br>Lot Shape: | :<br>ation       | Residential<br>Apartment<br>Calgary<br>2016 | <u>Finished Floo</u><br>Abv Sqft:<br>Low Sqft:<br>Ttl Sqft: | r <u>Area</u><br>1,021<br>1,021 | DOM<br>25<br>Layout<br>Beds:<br>Baths:<br>Style:<br>Parking<br>Ttl Park:<br>Garage Sz: | 2 (2 )<br>2.0 (2 0)<br>High-Rise (5+)<br>2<br>2 |
|                   |                    |                  |                                     |                                                                                                               |                  | Enclosed,Heate                              | d Garage,See Rem                                            |                                 |                                                                                        |                                                 |

Utilities and Features

| Roof:<br>Heating:<br>Sewer:<br>Ext Feat:                        | Tar/Gravel<br>Fan Coil,Forced Air<br>Courtyard,Lighting,C | )ther,Storage                                                                                                                                                                                                                                                                                                           |                                                                         | Construction:<br><b>Concrete,Glass,Mixed,Stone</b><br>Flooring:<br><b>Ceramic Tile,Laminate</b><br>Water Source: |                                      |                                                     |  |  |  |  |
|-----------------------------------------------------------------|-----------------------------------------------------------|-------------------------------------------------------------------------------------------------------------------------------------------------------------------------------------------------------------------------------------------------------------------------------------------------------------------------|-------------------------------------------------------------------------|------------------------------------------------------------------------------------------------------------------|--------------------------------------|-----------------------------------------------------|--|--|--|--|
| Kitchen Appl:<br>Int Feat:<br>Utilities:                        | Clos                                                      | Fnd/Bsmt:<br>Dishwasher,Gas Cooktop,Microwave Hood Fan,Oven,Refrigerator,See Remarks,Washer/Dryer,Window Coverings<br>Closet Organizers,High Ceilings,Kitchen Island,Low Flow Plumbing Fixtures,No Animal Home,No Smoking Home,Open Floorplan,Recessed Lighting,See<br>Remarks,Stone Counters,Storage,Walk-In Closet(s) |                                                                         |                                                                                                                  |                                      |                                                     |  |  |  |  |
|                                                                 |                                                           |                                                                                                                                                                                                                                                                                                                         | Room Ir                                                                 | formation                                                                                                        |                                      |                                                     |  |  |  |  |
| Room<br>Kitchen<br>Living Room<br>5pc Ensuite ba<br>Dining Room | Leve<br>Mair<br>Mair<br>th Mair<br>Mair                   | 1<br>1<br>1                                                                                                                                                                                                                                                                                                             | Dimensions<br>9`8" x 8`2"<br>18`0" x 15`0"<br>10`2" x 11`2"<br>Legal/Ta | Room<br>Bedroom - Primary<br>Bedroom<br>3pc Bathroom<br>x/Financial                                              | <u>Level</u><br>Main<br>Main<br>Main | <u>Dimensions</u><br>13`4" x 11`6"<br>10`2" x 10`0" |  |  |  |  |
| Condo Fee:<br><b>\$925</b>                                      |                                                           |                                                                                                                                                                                                                                                                                                                         | Title:<br>Fee Simple                                                    |                                                                                                                  | Zoning:<br>CC-EMU                    |                                                     |  |  |  |  |