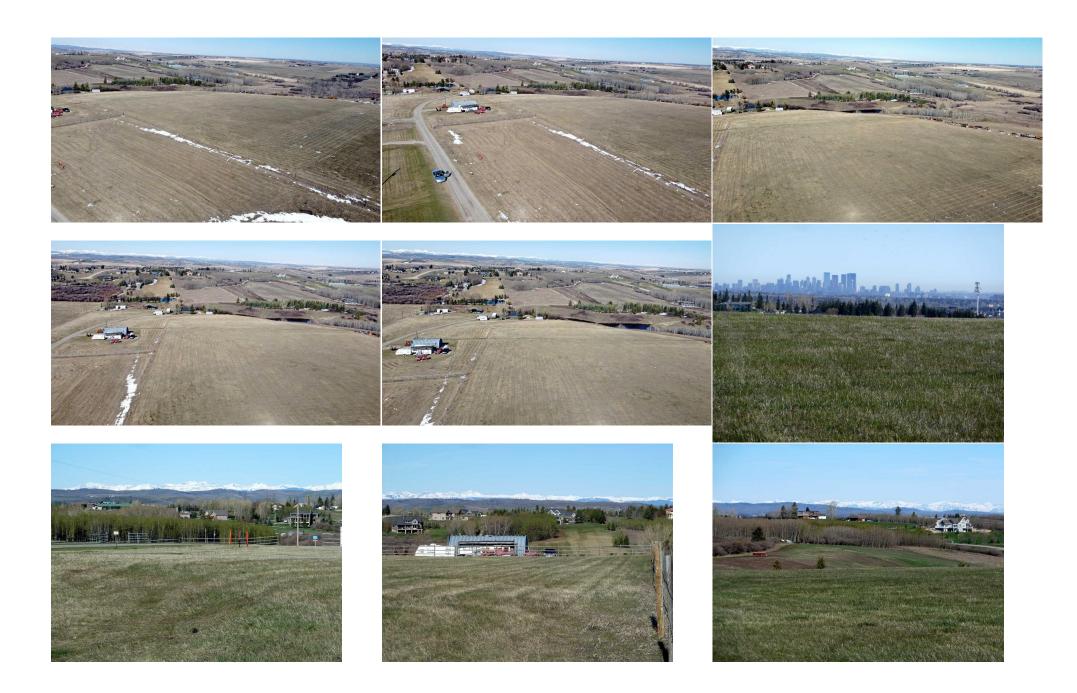

48.72 ACRES of the most desirable land in all of S.W. \*\* urban/suburban \*\* Calgary! Perched on the ridge high above the prestigious Spruce Meadows Equestrian park with unparalleled views of all the city and absolutely every snow capped peak of the awe inspiring Canadian Rockies ----- Original heritage family estate ---- Probate is complete and now offered for sale by the Estate Executor. A once in a life time opportunity now available for the next generation ...... This is an exceptional Legacy property that could be kept intact as one luxury estate with huge future development potential or a partial combination of development now.