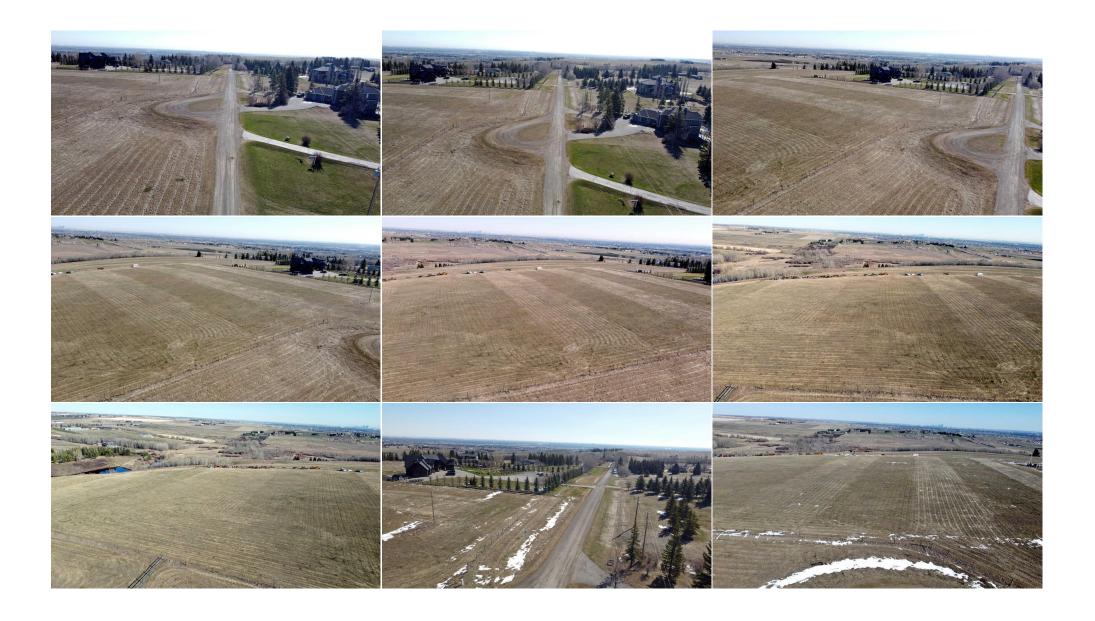

48.72 ACRES of the most desirable land in all of S.W. \*\* urban/suburban \*\* Calgary! Perched on the ridge high above the prestigious Spruce Meadows Equestrian park with unparalleled views of all the city and absolutely every snow capped peak of the awe inspiring Canadian Rockies ----- Original heritage family estate ---- Probate is complete and now offered for sale by the Estate Executor. A once in a life time opportunity now available for the next generation ...... This is an exceptional Legacy property that could be kept intact as one luxury estate with huge future development potential or a partial combination of development now.