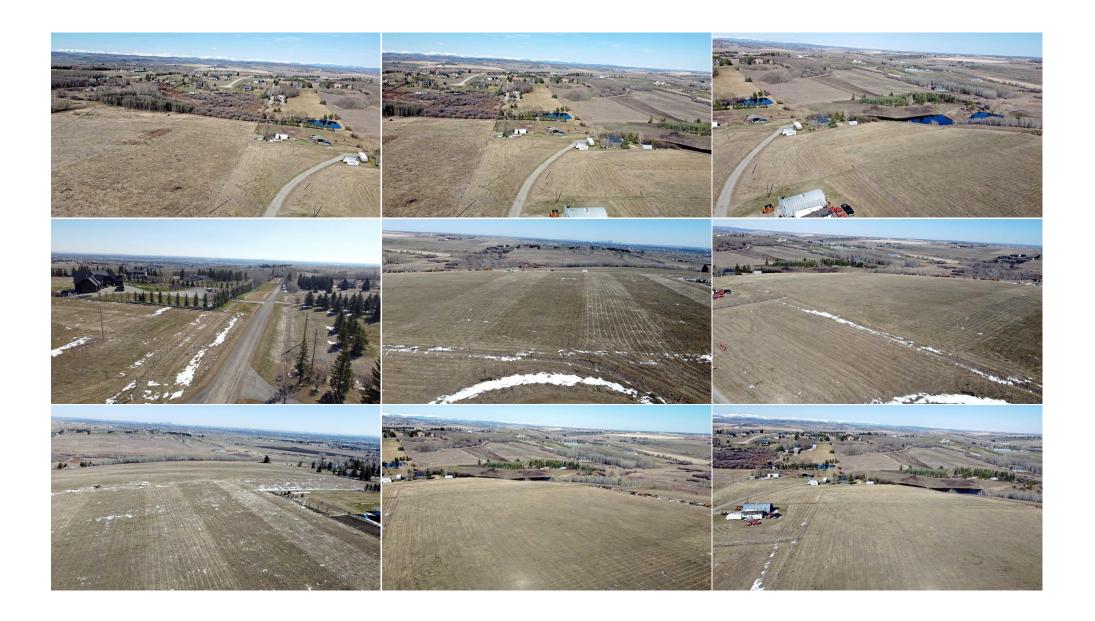

48.72 ACRES of the most desirable land in all of S.W. \*\* urban/suburban \*\* Calgary! Perched on the ridge high above the prestigious Spruce Meadows Equestrian park with unparalleled views of all the city and absolutely every snow capped peak of the awe inspiring Canadian Rockies ----- Original heritage family estate ---- Probate is complete and now offered for sale by the Estate Executor. A once in a life time opportunity now available for the next generation ...... This is an exceptional Legacy property that could be kept intact as one luxury estate with huge future development potential or a partial combination of development now.