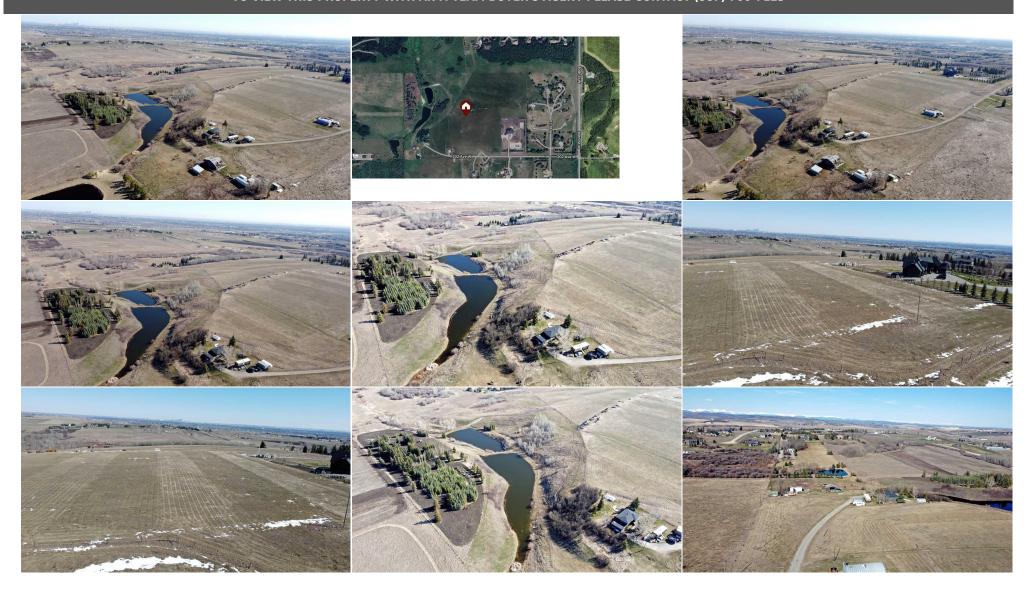

48.72 ACRES of the most desirable land in all of S.W. \*\* urban/suburban \*\* Calgary! Perched on the ridge high above the prestigious Spruce Meadows Equestrian park with unparalleled views of all the city and absolutely every snow capped peak of the awe inspiring Canadian Rockies ----- Original heritage family estate ---- Probate is complete and now offered for sale by the Estate Executor. A once in a life time opportunity now available for the next generation ...... This is an exceptional Legacy property that could be kept intact as one luxury estate with huge future development potential or a partial combination of development now.