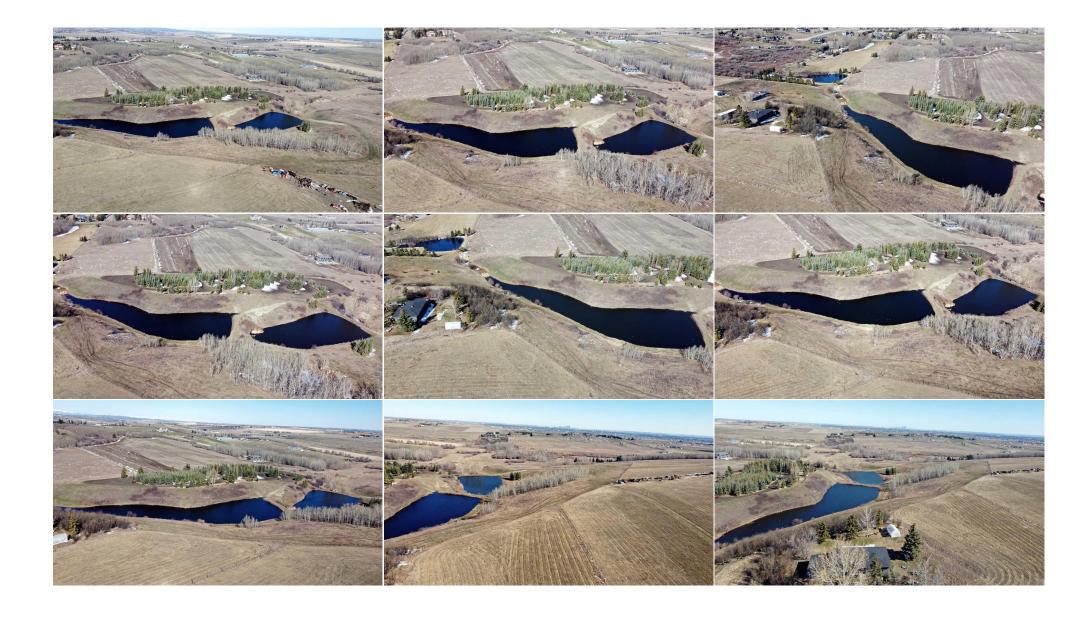

48.72 ACRES of the most desirable land in all of S.W. \*\* urban/suburban \*\* Calgary! Perched on the ridge high above the prestigious Spruce Meadows Equestrian park with unparalleled views of all the city and absolutely every snow capped peak of the awe inspiring Canadian Rockies ----- Original heritage family estate ---- Probate is complete and now offered for sale by the Estate Executor. A once in a life time opportunity now available for the next generation ...... This is an exceptional Legacy property that could be kept intact as one luxury estate with huge future development potential or a partial combination of development now.