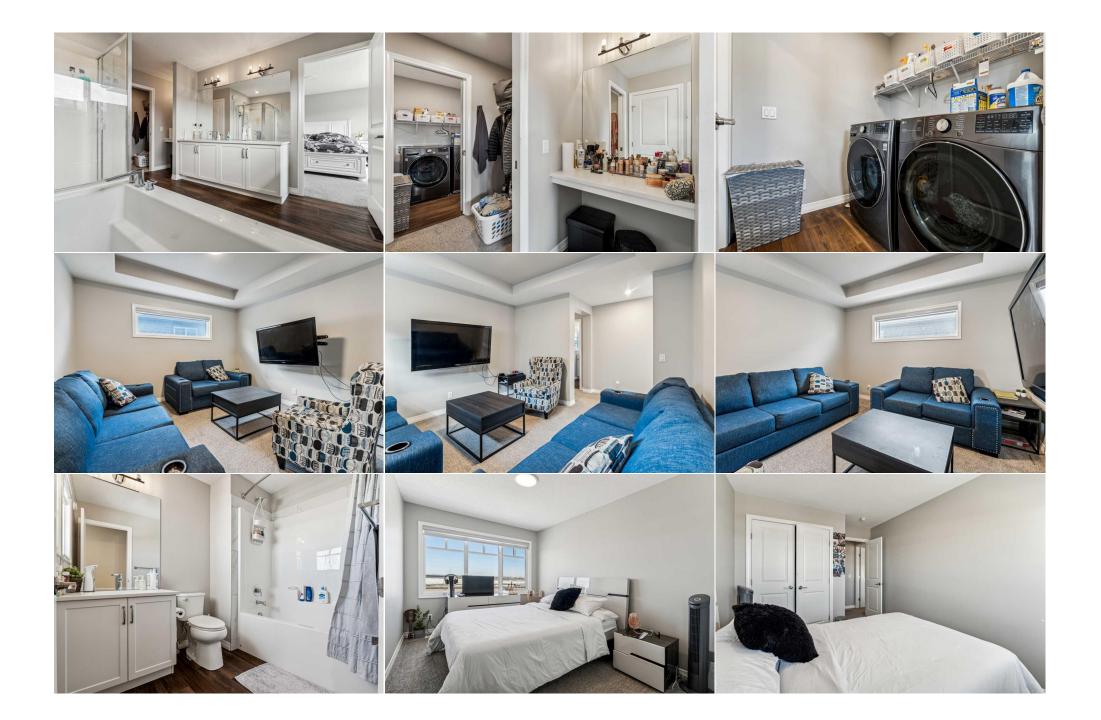

| Bedroom<br>3pc Bathroom<br>5pc Ensuite bath | Basement<br>Basement<br>Upper                                                                                                                                                                                                                                                                                                                                                                    | 10`8" x 10`4"<br>9`8" x 4`11"<br>13`8" x 10`2" | 3pc Bathroom<br>4pc Bathroom | Main<br>Upper | 7`7" x 4`10"<br>8`6" x 6`5" |  |  |  |  |
|---------------------------------------------|--------------------------------------------------------------------------------------------------------------------------------------------------------------------------------------------------------------------------------------------------------------------------------------------------------------------------------------------------------------------------------------------------|------------------------------------------------|------------------------------|---------------|-----------------------------|--|--|--|--|
| Legal/Tax/Financial                         |                                                                                                                                                                                                                                                                                                                                                                                                  |                                                |                              |               |                             |  |  |  |  |
| Title:<br>Fee Simple                        |                                                                                                                                                                                                                                                                                                                                                                                                  | Zoning:<br><b>R-1N</b>                         |                              |               |                             |  |  |  |  |
| Legal Desc:                                 | 1811849                                                                                                                                                                                                                                                                                                                                                                                          |                                                |                              |               |                             |  |  |  |  |
|                                             |                                                                                                                                                                                                                                                                                                                                                                                                  |                                                | Remarks                      |               |                             |  |  |  |  |
| Pub Rmks:                                   | Front Attached HEATED Garage home with Full Bathroom and a bedroom on Main Floor. Main floor also consists of large walk through pantry, mud room and open style kitchen and living area. Total finished living space has 6 BEDROOMS, 4 Bathrooms over 3,159 Square Feet. Lots of upgrades throughout JAYMAN built home like Smart Home Technology, Solar Panels as well as a fully fenced yard. |                                                |                              |               |                             |  |  |  |  |
| Inclusions:<br>Property Listed By:          | NA<br>CIR Realty                                                                                                                                                                                                                                                                                                                                                                                 |                                                |                              |               |                             |  |  |  |  |