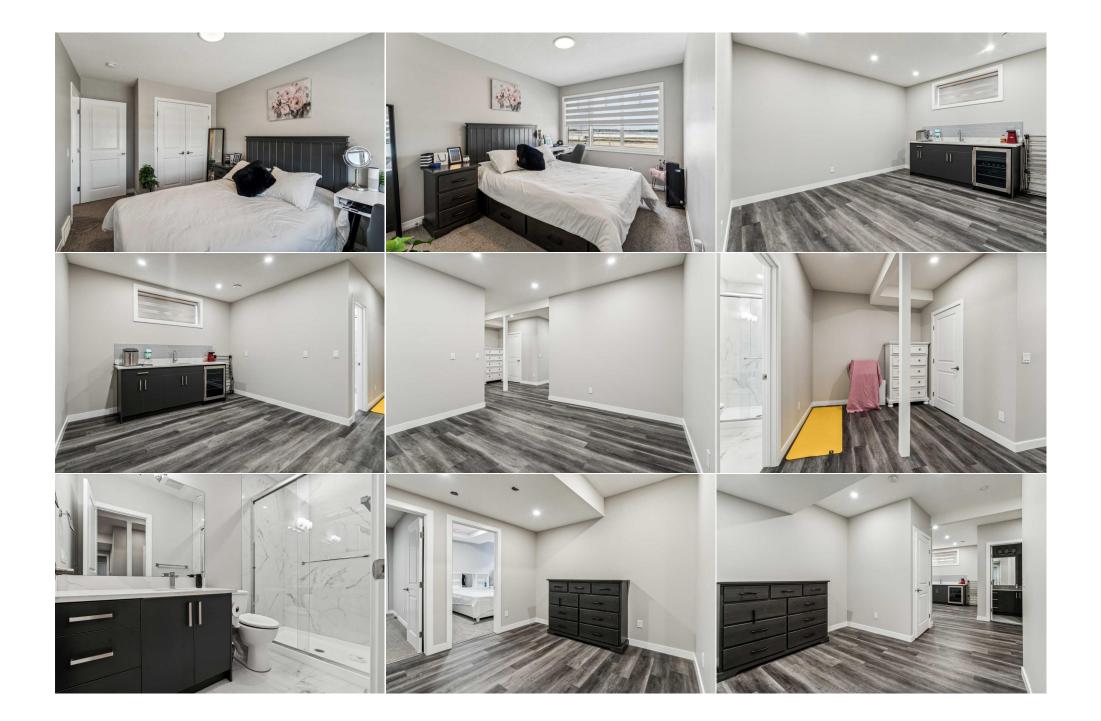

Utilities and Features

| Roof:<br>Heating:<br>Sewer:              | Asphalt Shingle<br>Central,Forced Air,Natural Gas |                                                                                                                                                                                                                         |                                                           | Construction:<br><b>Mixed,Vinyl Siding,Wood Frame</b><br>Flooring:<br><b>Ceramic Tile,Tile,Vinyl Plank</b><br>Water Source:<br>Fnd/Bsmt:<br><b>Poured Concrete</b> |               |  |  |  |  |  |
|------------------------------------------|---------------------------------------------------|-------------------------------------------------------------------------------------------------------------------------------------------------------------------------------------------------------------------------|-----------------------------------------------------------|--------------------------------------------------------------------------------------------------------------------------------------------------------------------|---------------|--|--|--|--|--|
| Ext Feat:                                | Other                                             |                                                                                                                                                                                                                         | Ceramic Tile,Tile,Vinyl Pla<br>Water Source:<br>Fnd/Bsmt: |                                                                                                                                                                    |               |  |  |  |  |  |
| Kitchen Appl:<br>Int Feat:<br>Utilities: |                                                   | Central Air Conditioner,Dishwasher,Electric Range,Garage Control(s),Microwave,Range Hood,Refrigerator,Washer/Dryer,Window Coverings<br>Bar,Built-in Features,Granite Counters,Kitchen Island,Pantry<br>Room Information |                                                           |                                                                                                                                                                    |               |  |  |  |  |  |
| Room                                     | Level                                             | Dimensions                                                                                                                                                                                                              | Room                                                      | Level                                                                                                                                                              | Dimensions    |  |  |  |  |  |
| Kitchen                                  | Main                                              | 18`9" x 13`7"                                                                                                                                                                                                           | Dining Room                                               | Main                                                                                                                                                               | 10`0" x 9`9"  |  |  |  |  |  |
| Living Room                              | Main                                              | 14`0" x 12`11"                                                                                                                                                                                                          | Mud Room                                                  | Main                                                                                                                                                               | 12`8" x 5`1"  |  |  |  |  |  |
| Game Room                                | Basement                                          | 13`6" x 11`8"                                                                                                                                                                                                           | Foyer                                                     | Basement                                                                                                                                                           | 10`5" x 10`0" |  |  |  |  |  |
| Bonus Room                               | Upper                                             | 12`1" x 11`6"                                                                                                                                                                                                           | Laundry                                                   | Upper                                                                                                                                                              | 5`11" x 5`9"  |  |  |  |  |  |
| Furnace/Utility                          | Room Basement                                     | 9`2" x 7`4"                                                                                                                                                                                                             | Bedroom - Primary                                         | Upper                                                                                                                                                              | 14`2" x 12`5" |  |  |  |  |  |
| Bedroom                                  | Upper                                             | 12`6" x 9`0"                                                                                                                                                                                                            | Bedroom                                                   | Upper                                                                                                                                                              | 12`7" x 9`0"  |  |  |  |  |  |
| Bedroom                                  | Upper                                             |                                                                                                                                                                                                                         | 10`3" x 9`5" Bedroom                                      |                                                                                                                                                                    | 12`9" x 11`0" |  |  |  |  |  |

| Bedroom<br>3pc Bathroom<br>5pc Ensuite bath | Basement<br>Basement<br>Upper                                                                                                                                                                                                                                                                                                                                                                    | 10`8" x 10`4"<br>9`8" x 4`11"<br>13`8" x 10`2" | 3pc Bathroom<br>4pc Bathroom | Main<br>Upper | 7`7" x 4`10"<br>8`6" x 6`5" |  |  |  |  |
|---------------------------------------------|--------------------------------------------------------------------------------------------------------------------------------------------------------------------------------------------------------------------------------------------------------------------------------------------------------------------------------------------------------------------------------------------------|------------------------------------------------|------------------------------|---------------|-----------------------------|--|--|--|--|
| Legal/Tax/Financial                         |                                                                                                                                                                                                                                                                                                                                                                                                  |                                                |                              |               |                             |  |  |  |  |
| Title:<br>Fee Simple                        |                                                                                                                                                                                                                                                                                                                                                                                                  | Zoning:<br><b>R-1N</b>                         |                              |               |                             |  |  |  |  |
| Legal Desc:                                 | 1811849                                                                                                                                                                                                                                                                                                                                                                                          |                                                |                              |               |                             |  |  |  |  |
|                                             |                                                                                                                                                                                                                                                                                                                                                                                                  |                                                | Remarks                      |               |                             |  |  |  |  |
| Pub Rmks:                                   | Front Attached HEATED Garage home with Full Bathroom and a bedroom on Main Floor. Main floor also consists of large walk through pantry, mud room and open style kitchen and living area. Total finished living space has 6 BEDROOMS, 4 Bathrooms over 3,159 Square Feet. Lots of upgrades throughout JAYMAN built home like Smart Home Technology, Solar Panels as well as a fully fenced yard. |                                                |                              |               |                             |  |  |  |  |
| Inclusions:<br>Property Listed By:          | NA<br>CIR Realty                                                                                                                                                                                                                                                                                                                                                                                 |                                                |                              |               |                             |  |  |  |  |