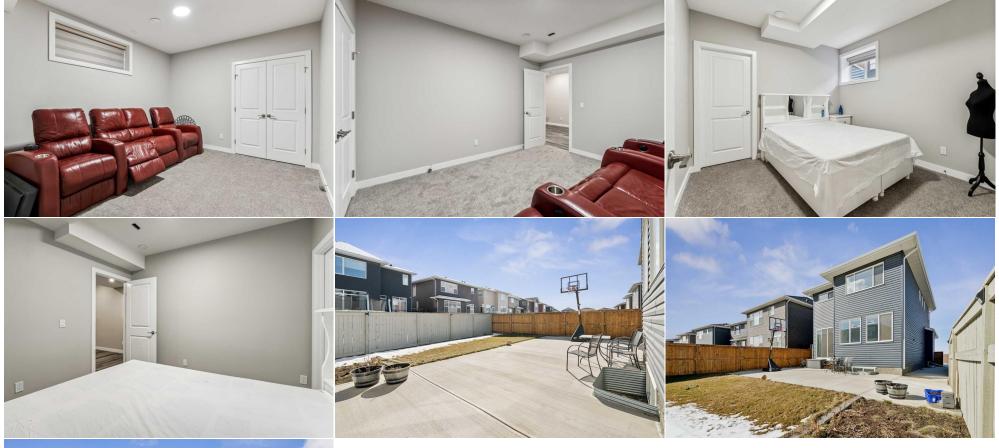

Utilities and Features

| Roof:<br>Heating:<br>Sewer:              | Asphalt Shingle<br>Central,Forced Air,Natural Gas |                                                                                                                                                                                                                         |                                                           | Construction:<br><b>Mixed,Vinyl Siding,Wood Frame</b><br>Flooring:<br><b>Ceramic Tile,Tile,Vinyl Plank</b><br>Water Source:<br>Fnd/Bsmt:<br><b>Poured Concrete</b> |               |  |  |  |  |  |
|------------------------------------------|---------------------------------------------------|-------------------------------------------------------------------------------------------------------------------------------------------------------------------------------------------------------------------------|-----------------------------------------------------------|--------------------------------------------------------------------------------------------------------------------------------------------------------------------|---------------|--|--|--|--|--|
| Ext Feat:                                | Other                                             |                                                                                                                                                                                                                         | Ceramic Tile,Tile,Vinyl Pla<br>Water Source:<br>Fnd/Bsmt: |                                                                                                                                                                    |               |  |  |  |  |  |
| Kitchen Appl:<br>Int Feat:<br>Utilities: |                                                   | Central Air Conditioner,Dishwasher,Electric Range,Garage Control(s),Microwave,Range Hood,Refrigerator,Washer/Dryer,Window Coverings<br>Bar,Built-in Features,Granite Counters,Kitchen Island,Pantry<br>Room Information |                                                           |                                                                                                                                                                    |               |  |  |  |  |  |
| Room                                     | Level                                             | Dimensions                                                                                                                                                                                                              | Room                                                      | Level                                                                                                                                                              | Dimensions    |  |  |  |  |  |
| Kitchen                                  | Main                                              | 18`9" x 13`7"                                                                                                                                                                                                           | Dining Room                                               | Main                                                                                                                                                               | 10`0" x 9`9"  |  |  |  |  |  |
| Living Room                              | Main                                              | 14`0" x 12`11"                                                                                                                                                                                                          | Mud Room                                                  | Main                                                                                                                                                               | 12`8" x 5`1"  |  |  |  |  |  |
| Game Room                                | Basement                                          | 13`6" x 11`8"                                                                                                                                                                                                           | Foyer                                                     | Basement                                                                                                                                                           | 10`5" x 10`0" |  |  |  |  |  |
| Bonus Room                               | Upper                                             | 12`1" x 11`6"                                                                                                                                                                                                           | Laundry                                                   | Upper                                                                                                                                                              | 5`11" x 5`9"  |  |  |  |  |  |
| Furnace/Utility                          | Room Basement                                     | 9`2" x 7`4"                                                                                                                                                                                                             | Bedroom - Primary                                         | Upper                                                                                                                                                              | 14`2" x 12`5" |  |  |  |  |  |
| Bedroom                                  | Upper                                             | 12`6" x 9`0"                                                                                                                                                                                                            | Bedroom                                                   | Upper                                                                                                                                                              | 12`7" x 9`0"  |  |  |  |  |  |
| Bedroom                                  | Upper                                             |                                                                                                                                                                                                                         | 10`3" x 9`5" Bedroom                                      |                                                                                                                                                                    | 12`9" x 11`0" |  |  |  |  |  |

| Bedroom<br>3pc Bathroom<br>5pc Ensuite bath | Basement<br>Basement<br>Upper                                                                                                                                                                                                                                                                                                                                                                    | 10`8" x 10`4"<br>9`8" x 4`11"<br>13`8" x 10`2" | 3pc Bathroom<br>4pc Bathroom | Main<br>Upper | 7`7" x 4`10"<br>8`6" x 6`5" |  |  |  |  |
|---------------------------------------------|--------------------------------------------------------------------------------------------------------------------------------------------------------------------------------------------------------------------------------------------------------------------------------------------------------------------------------------------------------------------------------------------------|------------------------------------------------|------------------------------|---------------|-----------------------------|--|--|--|--|
| Legal/Tax/Financial                         |                                                                                                                                                                                                                                                                                                                                                                                                  |                                                |                              |               |                             |  |  |  |  |
| Title:<br>Fee Simple                        |                                                                                                                                                                                                                                                                                                                                                                                                  | Zoning:<br><b>R-1N</b>                         |                              |               |                             |  |  |  |  |
| Legal Desc:                                 | 1811849                                                                                                                                                                                                                                                                                                                                                                                          |                                                |                              |               |                             |  |  |  |  |
|                                             |                                                                                                                                                                                                                                                                                                                                                                                                  |                                                | Remarks                      |               |                             |  |  |  |  |
| Pub Rmks:                                   | Front Attached HEATED Garage home with Full Bathroom and a bedroom on Main Floor. Main floor also consists of large walk through pantry, mud room and open style kitchen and living area. Total finished living space has 6 BEDROOMS, 4 Bathrooms over 3,159 Square Feet. Lots of upgrades throughout JAYMAN built home like Smart Home Technology, Solar Panels as well as a fully fenced yard. |                                                |                              |               |                             |  |  |  |  |
| Inclusions:<br>Property Listed By:          | NA<br>CIR Realty                                                                                                                                                                                                                                                                                                                                                                                 |                                                |                              |               |                             |  |  |  |  |