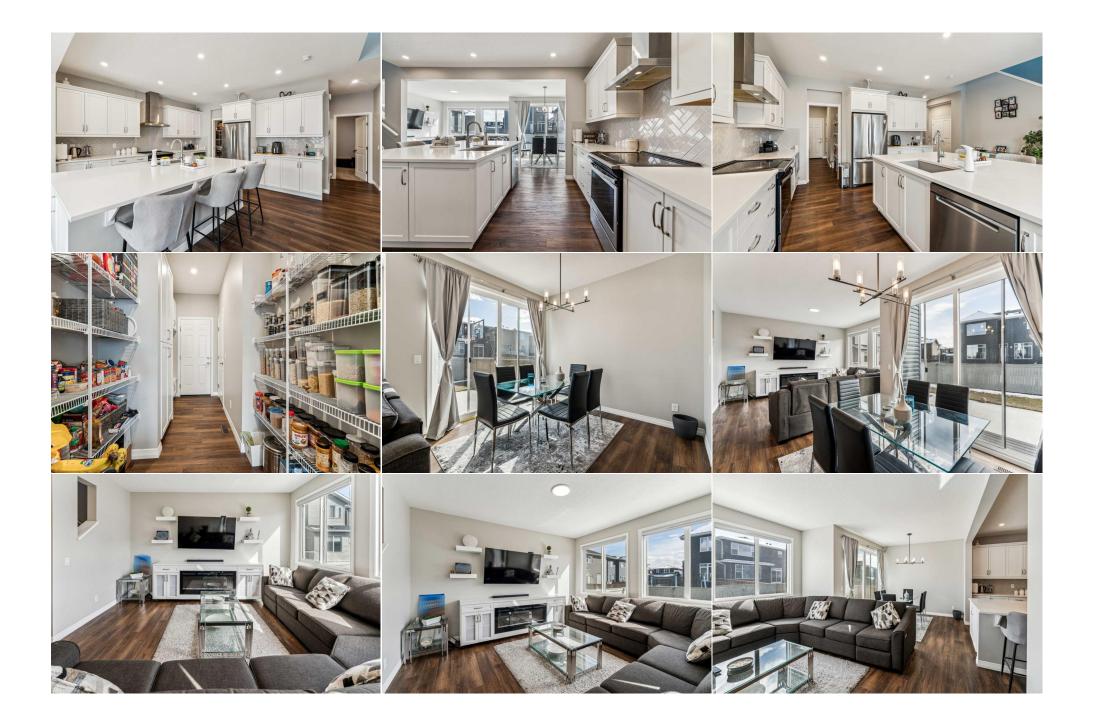

| Bedroom<br>3pc Bathroom<br>5pc Ensuite bath | Basement<br>Basement<br>Upper                                                                                                                                                                                                                                                                                                                                                                    | 10`8" x 10`4"<br>9`8" x 4`11"<br>13`8" x 10`2" | 3pc Bathroom<br>4pc Bathroom | Main<br>Upper | 7`7" x 4`10"<br>8`6" x 6`5" |  |  |  |  |
|---------------------------------------------|--------------------------------------------------------------------------------------------------------------------------------------------------------------------------------------------------------------------------------------------------------------------------------------------------------------------------------------------------------------------------------------------------|------------------------------------------------|------------------------------|---------------|-----------------------------|--|--|--|--|
| Legal/Tax/Financial                         |                                                                                                                                                                                                                                                                                                                                                                                                  |                                                |                              |               |                             |  |  |  |  |
| Title:<br>Fee Simple                        |                                                                                                                                                                                                                                                                                                                                                                                                  | Zoning:<br><b>R-1N</b>                         |                              |               |                             |  |  |  |  |
| Legal Desc:                                 | 1811849                                                                                                                                                                                                                                                                                                                                                                                          |                                                |                              |               |                             |  |  |  |  |
|                                             |                                                                                                                                                                                                                                                                                                                                                                                                  |                                                | Remarks                      |               |                             |  |  |  |  |
| Pub Rmks:                                   | Front Attached HEATED Garage home with Full Bathroom and a bedroom on Main Floor. Main floor also consists of large walk through pantry, mud room and open style kitchen and living area. Total finished living space has 6 BEDROOMS, 4 Bathrooms over 3,159 Square Feet. Lots of upgrades throughout JAYMAN built home like Smart Home Technology, Solar Panels as well as a fully fenced yard. |                                                |                              |               |                             |  |  |  |  |
| Inclusions:<br>Property Listed By:          | NA<br>CIR Realty                                                                                                                                                                                                                                                                                                                                                                                 |                                                |                              |               |                             |  |  |  |  |