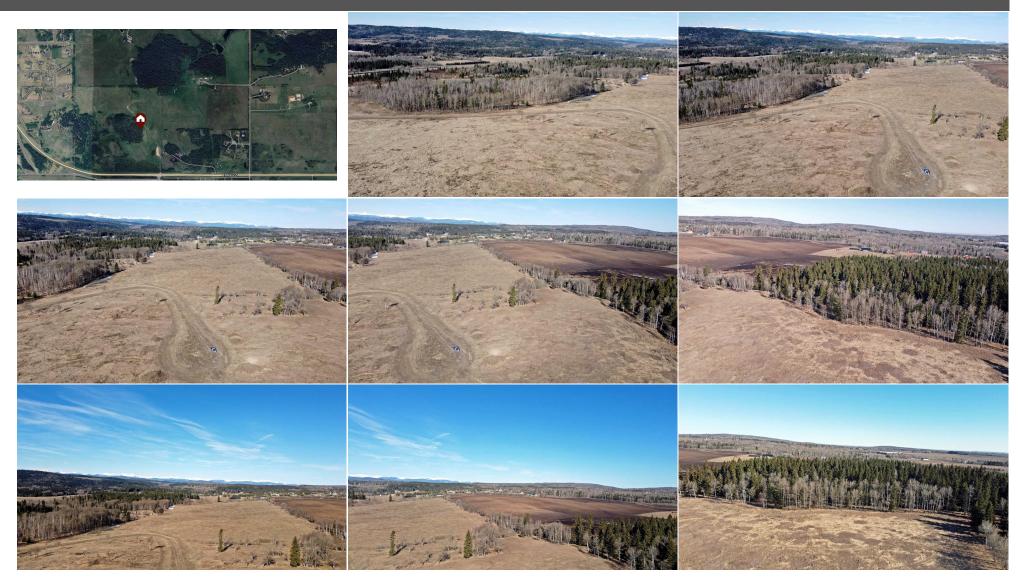

Title: Zoning: **Fee Simple** Α

Legal Desc: 0312739

Remarks

Pub Rmks:

76.93 OF PRIME ALBERTA RANCH COUNTRY JUST SOUTHWEST OF CALGARY BEFORE AND OPPOSITE PRIDDIS GREENS GOLF COURSE !!! ORIGINAL HISTORY OF 100 YEARS.....THIS IS ONLY THE SECOND OWNER \*\*\*\* DIRECT PAVED ACCESS OFF 22X WITH MAJOR MD OF FOOTHILLS STYLE CUL DE SAC ROAD BUILT THRU AND UP TO THE TOP OF THE RIDGE WHERE THE VIEWS ARE TRULY MAGNIFICENT \*\*\* 320 DEGREE PANORAMA OF VALLEY....FOOTHILLS....and.... WHITE PEAKED CANADIAN ROCKIES !!! A RARE OPPORTUNITY TO OWN YOUR VERY OWN " ROCKY MOUNTAIN HIGH" NICE MIX OF OPEN MEADOWS AND TREES. WITHIN REASON THIS PROPERTY COULD HAVE SUBDIVISION POTENTIAL OR BUILD YOUR VERY OWN COUNTRY ESTATE AND KEEP IT ALL TO YOUR SELF WITH TOTAL PRIVACY AND QUIET SECLUSION YET ONLY A 12 MIN DRIVE TO CITY SHOPPING AND ENTERTAIMENT OR 2 MINUTES TO SUNDAY BRUNCH AT PRESTIGIOUS PRIDDIS GREENS GOLF COURSE!! THIS IS A VERY SPECIAL PROPERTY THAT IS A MUST SEE AND NOT TO BE MISSED INVESTMENT OR PERSONAL LIFESTYLE OPPORTUNITY \*\*\*\*