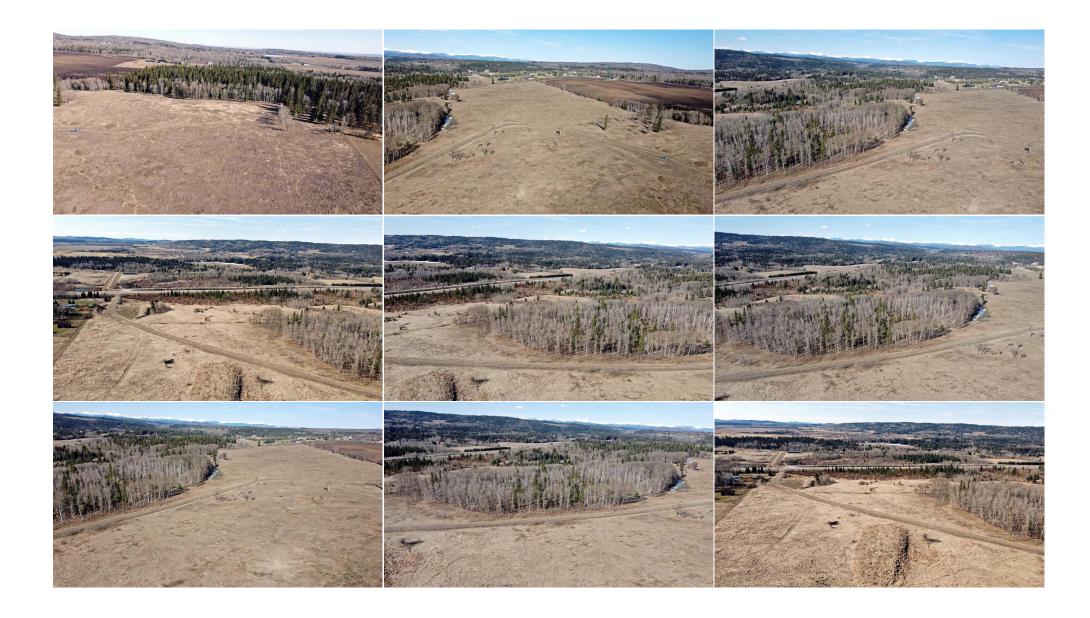

Title: Zoning: **Fee Simple** Α

Legal Desc: 0312739

Remarks

Pub Rmks:

76.93 OF PRIME ALBERTA RANCH COUNTRY JUST SOUTHWEST OF CALGARY BEFORE AND OPPOSITE PRIDDIS GREENS GOLF COURSE !!! ORIGINAL HISTORY OF 100 YEARS.....THIS IS ONLY THE SECOND OWNER \*\*\*\* DIRECT PAVED ACCESS OFF 22X WITH MAJOR MD OF FOOTHILLS STYLE CUL DE SAC ROAD BUILT THRU AND UP TO THE TOP OF THE RIDGE WHERE THE VIEWS ARE TRULY MAGNIFICENT \*\*\* 320 DEGREE PANORAMA OF VALLEY....FOOTHILLS....and.... WHITE PEAKED CANADIAN ROCKIES !!! A RARE OPPORTUNITY TO OWN YOUR VERY OWN " ROCKY MOUNTAIN HIGH" NICE MIX OF OPEN MEADOWS AND TREES. WITHIN REASON THIS PROPERTY COULD HAVE SUBDIVISION POTENTIAL OR BUILD YOUR VERY OWN COUNTRY ESTATE AND KEEP IT ALL TO YOUR SELF WITH TOTAL PRIVACY AND QUIET SECLUSION YET ONLY A 12 MIN DRIVE TO CITY SHOPPING AND ENTERTAIMENT OR 2 MINUTES TO SUNDAY BRUNCH AT PRESTIGIOUS PRIDDIS GREENS GOLF COURSE!! THIS IS A VERY SPECIAL PROPERTY THAT IS A MUST SEE AND NOT TO BE MISSED INVESTMENT OR PERSONAL LIFESTYLE OPPORTUNITY \*\*\*\*