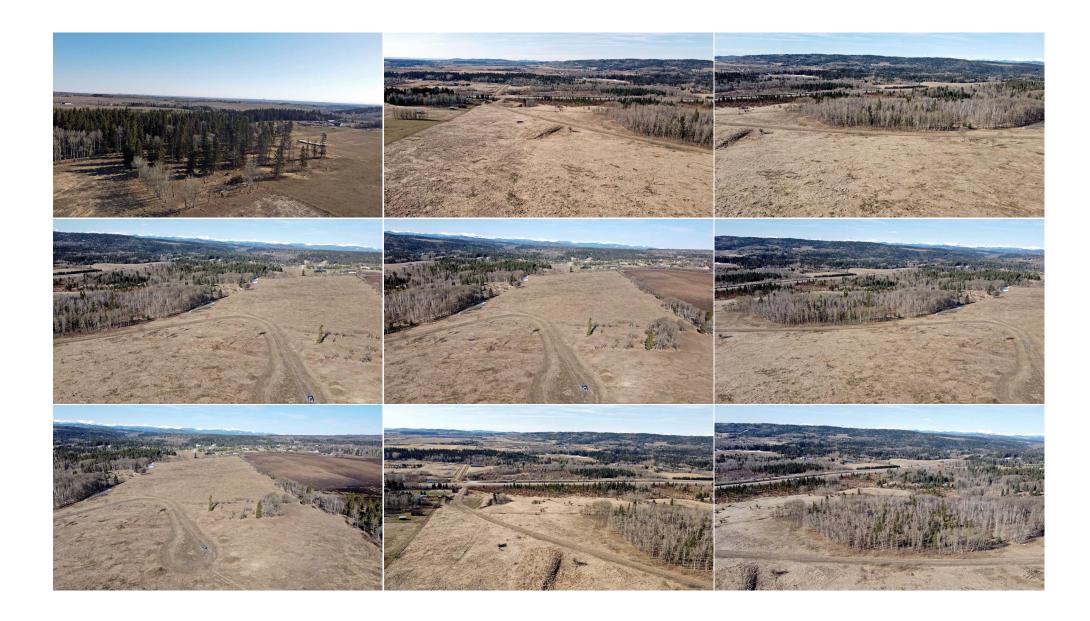

Title: Zoning: **Fee Simple** Α

Legal Desc: 0312739

Remarks

Pub Rmks:

76.93 OF PRIME ALBERTA RANCH COUNTRY JUST SOUTHWEST OF CALGARY BEFORE AND OPPOSITE PRIDDIS GREENS GOLF COURSE !!! ORIGINAL HISTORY OF 100 YEARS.....THIS IS ONLY THE SECOND OWNER \*\*\*\* DIRECT PAVED ACCESS OFF 22X WITH MAJOR MD OF FOOTHILLS STYLE CUL DE SAC ROAD BUILT THRU AND UP TO THE TOP OF THE RIDGE WHERE THE VIEWS ARE TRULY MAGNIFICENT \*\*\* 320 DEGREE PANORAMA OF VALLEY....FOOTHILLS....and.... WHITE PEAKED CANADIAN ROCKIES !!! A RARE OPPORTUNITY TO OWN YOUR VERY OWN " ROCKY MOUNTAIN HIGH" NICE MIX OF OPEN MEADOWS AND TREES. WITHIN REASON THIS PROPERTY COULD HAVE SUBDIVISION POTENTIAL OR BUILD YOUR VERY OWN COUNTRY ESTATE AND KEEP IT ALL TO YOUR SELF WITH TOTAL PRIVACY AND QUIET SECLUSION YET ONLY A 12 MIN DRIVE TO CITY SHOPPING AND ENTERTAIMENT OR 2 MINUTES TO SUNDAY BRUNCH AT PRESTIGIOUS PRIDDIS GREENS GOLF COURSE!! THIS IS A VERY SPECIAL PROPERTY THAT IS A MUST SEE AND NOT TO BE MISSED INVESTMENT OR PERSONAL LIFESTYLE OPPORTUNITY \*\*\*\*