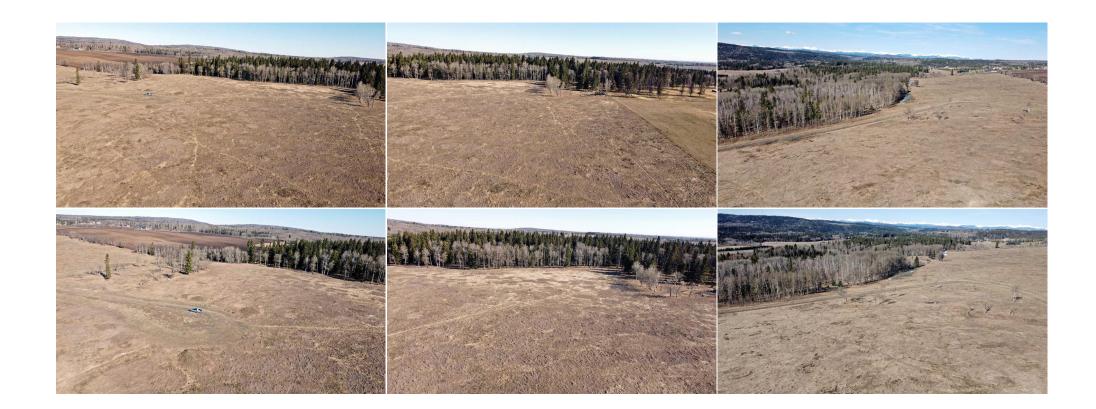

Title: Zoning: **Fee Simple** Α

Legal Desc: 0312739

Remarks

Pub Rmks:

76.93 OF PRIME ALBERTA RANCH COUNTRY JUST SOUTHWEST OF CALGARY BEFORE AND OPPOSITE PRIDDIS GREENS GOLF COURSE !!! ORIGINAL HISTORY OF 100 YEARS.....THIS IS ONLY THE SECOND OWNER \*\*\*\* DIRECT PAVED ACCESS OFF 22X WITH MAJOR MD OF FOOTHILLS STYLE CUL DE SAC ROAD BUILT THRU AND UP TO THE TOP OF THE RIDGE WHERE THE VIEWS ARE TRULY MAGNIFICENT \*\*\* 320 DEGREE PANORAMA OF VALLEY....FOOTHILLS....and.... WHITE PEAKED CANADIAN ROCKIES !!! A RARE OPPORTUNITY TO OWN YOUR VERY OWN " ROCKY MOUNTAIN HIGH" NICE MIX OF OPEN MEADOWS AND TREES. WITHIN REASON THIS PROPERTY COULD HAVE SUBDIVISION POTENTIAL OR BUILD YOUR VERY OWN COUNTRY ESTATE AND KEEP IT ALL TO YOUR SELF WITH TOTAL PRIVACY AND QUIET SECLUSION YET ONLY A 12 MIN DRIVE TO CITY SHOPPING AND ENTERTAIMENT OR 2 MINUTES TO SUNDAY BRUNCH AT PRESTIGIOUS PRIDDIS GREENS GOLF COURSE!! THIS IS A VERY SPECIAL PROPERTY THAT IS A MUST SEE AND NOT TO BE MISSED INVESTMENT OR PERSONAL LIFESTYLE OPPORTUNITY \*\*\*\*