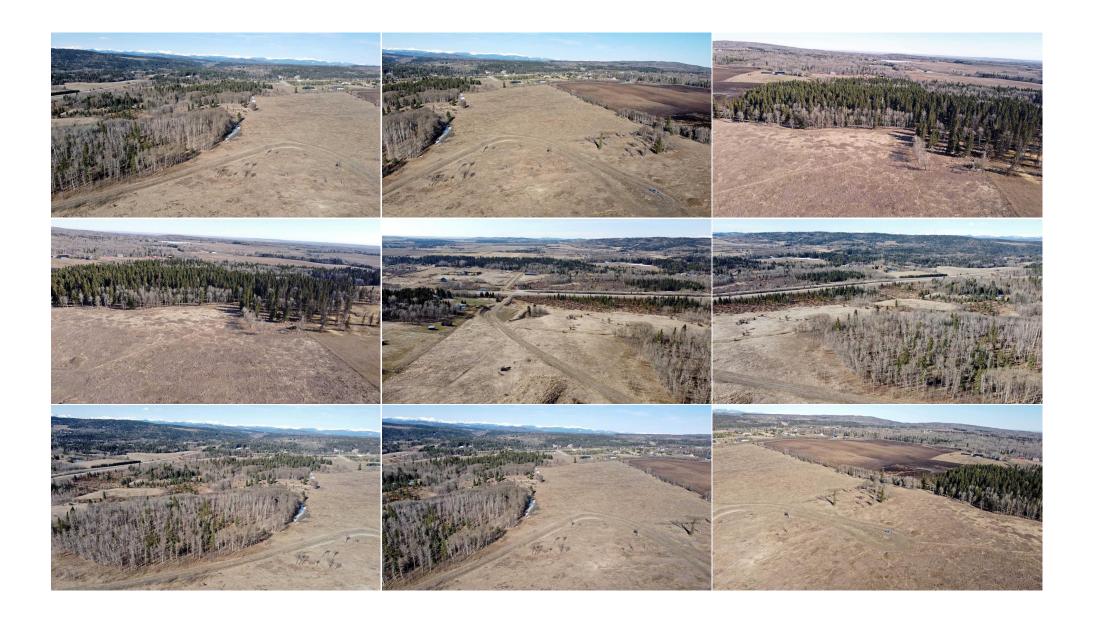

Title: Zoning: **Fee Simple** Α

Legal Desc: 0312739

Remarks

Pub Rmks:

76.93 OF PRIME ALBERTA RANCH COUNTRY JUST SOUTHWEST OF CALGARY BEFORE AND OPPOSITE PRIDDIS GREENS GOLF COURSE !!! ORIGINAL HISTORY OF 100 YEARS.....THIS IS ONLY THE SECOND OWNER \*\*\*\* DIRECT PAVED ACCESS OFF 22X WITH MAJOR MD OF FOOTHILLS STYLE CUL DE SAC ROAD BUILT THRU AND UP TO THE TOP OF THE RIDGE WHERE THE VIEWS ARE TRULY MAGNIFICENT \*\*\* 320 DEGREE PANORAMA OF VALLEY....FOOTHILLS....and.... WHITE PEAKED CANADIAN ROCKIES !!! A RARE OPPORTUNITY TO OWN YOUR VERY OWN " ROCKY MOUNTAIN HIGH" NICE MIX OF OPEN MEADOWS AND TREES. WITHIN REASON THIS PROPERTY COULD HAVE SUBDIVISION POTENTIAL OR BUILD YOUR VERY OWN COUNTRY ESTATE AND KEEP IT ALL TO YOUR SELF WITH TOTAL PRIVACY AND QUIET SECLUSION YET ONLY A 12 MIN DRIVE TO CITY SHOPPING AND ENTERTAIMENT OR 2 MINUTES TO SUNDAY BRUNCH AT PRESTIGIOUS PRIDDIS GREENS GOLF COURSE!! THIS IS A VERY SPECIAL PROPERTY THAT IS A MUST SEE AND NOT TO BE MISSED INVESTMENT OR PERSONAL LIFESTYLE OPPORTUNITY \*\*\*\*