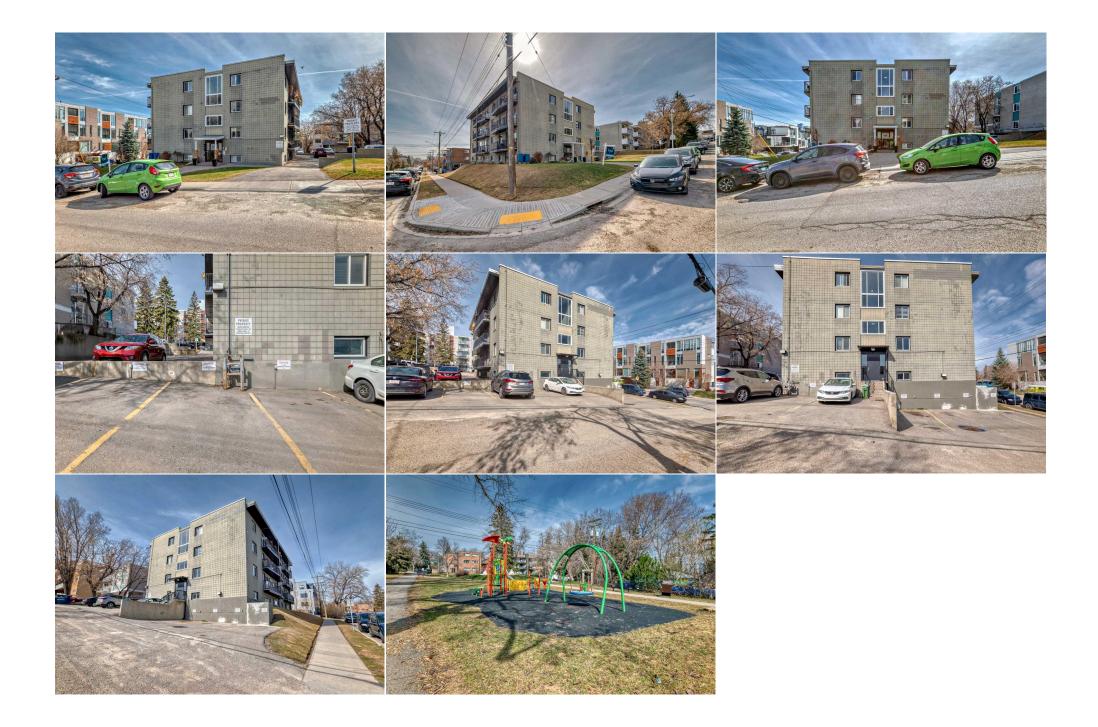

Fee Simple

Condo Fee: \$614

| Legal Desc:                                     | Fee Freq:<br>Monthly<br>0611447<br>Remarks                                                                                                                                                                                                                                                                                                                                                                                                                                                                                                                                                                                                                                                                                                                                                                                                                                                                                                                                                                                                                                                                                                                |
|-------------------------------------------------|-----------------------------------------------------------------------------------------------------------------------------------------------------------------------------------------------------------------------------------------------------------------------------------------------------------------------------------------------------------------------------------------------------------------------------------------------------------------------------------------------------------------------------------------------------------------------------------------------------------------------------------------------------------------------------------------------------------------------------------------------------------------------------------------------------------------------------------------------------------------------------------------------------------------------------------------------------------------------------------------------------------------------------------------------------------------------------------------------------------------------------------------------------------|
| Pub Rmks:<br>Inclusions:<br>Property Listed By: | OPEN HOUSE SUNDAY MAY 19, 2024 FROM 12:30PM TO 3PM'. Welcome to this well-maintained apartment in a quiet neighborhood close to 17 Ave and Downtown core. Access to the unit is very convenient using the East Entrance of the building as it is the first apartment down the stairs. This freshly-painted unit with relatively new laminate and carpet floors offers a spacious living room with a lot of natural light and built-in shelves around the fireplace. The kitchen has a breakfast peninsula with granite countertops, a wine rack on top of the refrigerator, and stainless steel appliances. There are two spacious bedrooms with a 4-piece bathroom and the laundry room is within the unit. Additionally, this condo unit includes an assigned outside parking stall and a storage locker located across the hallway from the apartment. Perfect location for a small family, with access to parks, playgrounds and all amenities located on the vibrant 17th Ave, including shops, restaurants, and public transit. The entire condo unit is located below grade level. Don't miss this rare opportunity!!! None Royal LePage Benchmark |