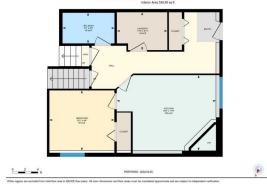

Utilities and Features

| Roof:<br>Heating:<br>Sewer:              | Asphalt Shingle<br>Forced Air,Natural Gas                                          |                 |               | Construction:<br>Vinyl Siding,Wood Frame<br>Flooring: | Vinyl Siding,Wood Frame |                |  |  |  |
|------------------------------------------|------------------------------------------------------------------------------------|-----------------|---------------|-------------------------------------------------------|-------------------------|----------------|--|--|--|
| Ext Feat:                                | Private Yard                                                                       |                 |               | Tile,Vinyl                                            | Tile,Vinyl              |                |  |  |  |
|                                          |                                                                                    |                 |               | Water Source:<br>Fnd/Bsmt:                            |                         |                |  |  |  |
|                                          |                                                                                    | Poured Concrete |               |                                                       |                         |                |  |  |  |
| Kitchen Appl:<br>Int Feat:<br>Utilities: | Int Feat: Ceiling Fan(s),Double Vanity,Quartz Counters,Recessed Ligh<br>Utilities: |                 |               |                                                       |                         |                |  |  |  |
| Room                                     |                                                                                    | Level           | Dimensions    | Room                                                  | Level                   | Dimensions     |  |  |  |
| Dining Room                              |                                                                                    | Main            | 8`7" x 9`5"   | Kitchen                                               | Main                    | 8`7" x 10`2"   |  |  |  |
| Living Room                              |                                                                                    | Main            | 13`5" x 17`2" | 4pc Bathroom                                          | Second                  | 5`0" x 8`0"    |  |  |  |
| 5pc Ensuite ba                           | ath                                                                                | Second          | 10`9" x 5`0"  | Bedroom                                               | Second                  | 11`3" x 9`1"   |  |  |  |
| Bedroom                                  |                                                                                    | Second          | 9`11" x 9`6"  | Bedroom - Primary                                     | Second                  | 10`11" x 13`0" |  |  |  |
| 4pc Bathroom                             |                                                                                    | Basement        | 4`9" x 8`1"   | Bedroom                                               | Basement                | 9`4" x 10`1"   |  |  |  |
| Kitchen                                  |                                                                                    | Basement        | 11`9" x 15`5" | Laundry                                               | Basement                | 5`11" x 7`10"  |  |  |  |
| 4pc Bathroom                             |                                                                                    | Lower           | 8`9" x 5`1"   | Bedroom                                               | Lower                   | 8`6" x 9`3"    |  |  |  |

| Kitchen                                         | Lower                                                                                                                                                                                                                                                                                                                                                                           | 12`9" x 11`7"                                                                                                                                                                                                                                                                                                                                                                                                                                                                                                                                                                                                                                                                                                                                 | Furnace/Utility Room<br>Legal/Tax/Financial | Lower | 8`6" x 8`11" |
|-------------------------------------------------|---------------------------------------------------------------------------------------------------------------------------------------------------------------------------------------------------------------------------------------------------------------------------------------------------------------------------------------------------------------------------------|-----------------------------------------------------------------------------------------------------------------------------------------------------------------------------------------------------------------------------------------------------------------------------------------------------------------------------------------------------------------------------------------------------------------------------------------------------------------------------------------------------------------------------------------------------------------------------------------------------------------------------------------------------------------------------------------------------------------------------------------------|---------------------------------------------|-------|--------------|
| Title:<br><b>Fee Simple</b><br>Legal Desc:      | 0212409                                                                                                                                                                                                                                                                                                                                                                         | Zoning:<br><b>R2</b>                                                                                                                                                                                                                                                                                                                                                                                                                                                                                                                                                                                                                                                                                                                          | Remarks                                     |       |              |
| Pub Rmks:<br>Inclusions:<br>Property Listed By: | Stonegate! Nestled within to<br>bedrooms and 3 full bathro<br>the foyer of the main floor,<br>steel appliances. This culina<br>to the second floor, where<br>is the primary bedroom - a<br>Venture to the lower levels<br>a charming corner gas firep<br>convenient 4-piece bathroo<br>another 4-piece bathroom a<br>opportunities. Not to menti<br>tranquility. For added conv | ome in the sought-after neighborhood of<br>nd comfort. With an impressive layout featuring 5<br>or relaxation and entertainment. Upon entering<br>of, sleek quartz counters, and gleaming stainless-<br>ace that exudes warmth and functionality. Ascend<br>e bathroom. The pièce de résistance of this level<br>he perfect sanctuary for rest and rejuvenation.<br>Is a cozy kitchen with space for a dining table and<br>level encompasses a generous bedroom, a<br>a third kitchen and dining area, accompanied by<br>space for extended family or potential rental<br>is no neighbors behind, ensuring privacy and<br>a storage space for your belongings. Whether you<br>es are endless. Experience the epitome of modern<br>e your own! |                                             |       |              |