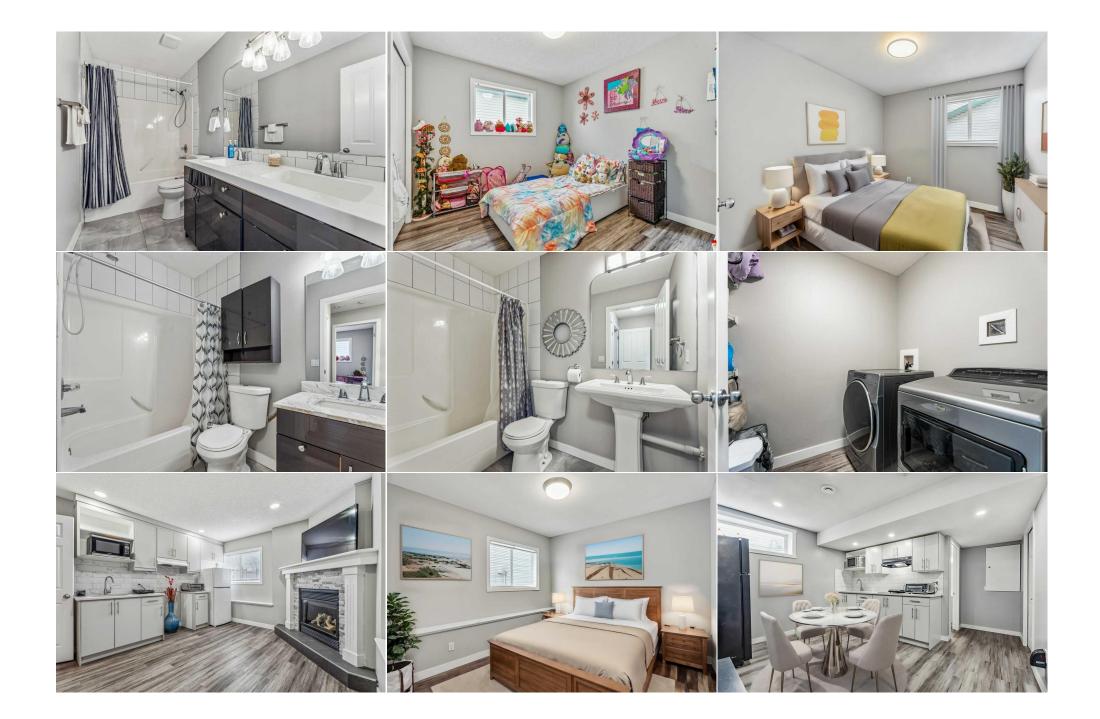

| Kitchen                                         | Lower                                                                                                                                                                                                                                                                                                                                                                           | 12`9" x 11`7"                                                                                                                                                                                                                                                                                                                                                                                                                                                                                                                                                                                                                                                                                                                                 | Furnace/Utility Room<br>Legal/Tax/Financial | Lower | 8`6" x 8`11" |
|-------------------------------------------------|---------------------------------------------------------------------------------------------------------------------------------------------------------------------------------------------------------------------------------------------------------------------------------------------------------------------------------------------------------------------------------|-----------------------------------------------------------------------------------------------------------------------------------------------------------------------------------------------------------------------------------------------------------------------------------------------------------------------------------------------------------------------------------------------------------------------------------------------------------------------------------------------------------------------------------------------------------------------------------------------------------------------------------------------------------------------------------------------------------------------------------------------|---------------------------------------------|-------|--------------|
| Title:<br><b>Fee Simple</b><br>Legal Desc:      | 0212409                                                                                                                                                                                                                                                                                                                                                                         | Zoning:<br><b>R2</b>                                                                                                                                                                                                                                                                                                                                                                                                                                                                                                                                                                                                                                                                                                                          | Remarks                                     |       |              |
| Pub Rmks:<br>Inclusions:<br>Property Listed By: | Stonegate! Nestled within to<br>bedrooms and 3 full bathro<br>the foyer of the main floor,<br>steel appliances. This culina<br>to the second floor, where<br>is the primary bedroom - a<br>Venture to the lower levels<br>a charming corner gas firep<br>convenient 4-piece bathroo<br>another 4-piece bathroom a<br>opportunities. Not to menti<br>tranquility. For added conv | ome in the sought-after neighborhood of<br>nd comfort. With an impressive layout featuring 5<br>or relaxation and entertainment. Upon entering<br>of, sleek quartz counters, and gleaming stainless-<br>ace that exudes warmth and functionality. Ascend<br>e bathroom. The pièce de résistance of this level<br>he perfect sanctuary for rest and rejuvenation.<br>Is a cozy kitchen with space for a dining table and<br>level encompasses a generous bedroom, a<br>a third kitchen and dining area, accompanied by<br>space for extended family or potential rental<br>is no neighbors behind, ensuring privacy and<br>a storage space for your belongings. Whether you<br>es are endless. Experience the epitome of modern<br>e your own! |                                             |       |              |