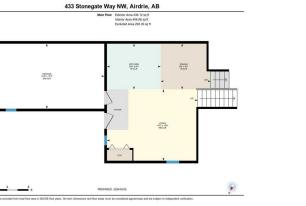

## TO VIEW THIS PROPERTY WITH AN A-TEAM BUYER'S AGENT PLEASE CONTACT (587) 700-7123

R

433 Stonegate Way NW, Airdrie, AB Main (Below Grade) Exterior Area 587.13 sq ft Interior Area 538.95 sq ft