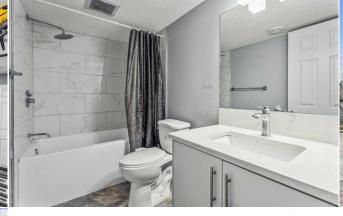

Utilities and Features

| Roof:<br>Heating:<br>Sewer:              | Asphalt Shingle<br>Forced Air,Natural Gas                                          |                 |               | Construction:<br>Vinyl Siding,Wood Frame<br>Flooring: | Vinyl Siding,Wood Frame |                |  |  |  |
|------------------------------------------|------------------------------------------------------------------------------------|-----------------|---------------|-------------------------------------------------------|-------------------------|----------------|--|--|--|
| Ext Feat:                                | Private Yard                                                                       |                 |               | Tile,Vinyl                                            | Tile,Vinyl              |                |  |  |  |
|                                          |                                                                                    |                 |               | Water Source:<br>Fnd/Bsmt:                            |                         |                |  |  |  |
|                                          |                                                                                    | Poured Concrete |               |                                                       |                         |                |  |  |  |
| Kitchen Appl:<br>Int Feat:<br>Utilities: | Int Feat: Ceiling Fan(s),Double Vanity,Quartz Counters,Recessed Ligh<br>Utilities: |                 |               |                                                       |                         |                |  |  |  |
| Room                                     |                                                                                    | Level           | Dimensions    | Room                                                  | Level                   | Dimensions     |  |  |  |
| Dining Room                              |                                                                                    | Main            | 8`7" x 9`5"   | Kitchen                                               | Main                    | 8`7" x 10`2"   |  |  |  |
| Living Room                              |                                                                                    | Main            | 13`5" x 17`2" | 4pc Bathroom                                          | Second                  | 5`0" x 8`0"    |  |  |  |
| 5pc Ensuite ba                           | ath                                                                                | Second          | 10`9" x 5`0"  | Bedroom                                               | Second                  | 11`3" x 9`1"   |  |  |  |
| Bedroom                                  |                                                                                    | Second          | 9`11" x 9`6"  | Bedroom - Primary                                     | Second                  | 10`11" x 13`0" |  |  |  |
| 4pc Bathroom                             |                                                                                    | Basement        | 4`9" x 8`1"   | Bedroom                                               | Basement                | 9`4" x 10`1"   |  |  |  |
| Kitchen                                  |                                                                                    | Basement        | 11`9" x 15`5" | Laundry                                               | Basement                | 5`11" x 7`10"  |  |  |  |
| 4pc Bathroom                             |                                                                                    | Lower           | 8`9" x 5`1"   | Bedroom                                               | Lower                   | 8`6" x 9`3"    |  |  |  |