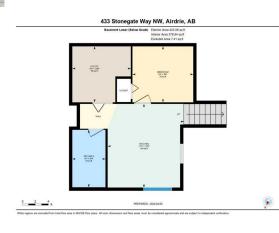

Utilities and Features

| Roof:<br>Heating:<br>Sewer:              | Asphalt Shingle<br>Forced Air,Natural Gas                                          |                 |               | Construction:<br>Vinyl Siding,Wood Frame<br>Flooring: | Vinyl Siding,Wood Frame |                |  |  |  |
|------------------------------------------|------------------------------------------------------------------------------------|-----------------|---------------|-------------------------------------------------------|-------------------------|----------------|--|--|--|
| Ext Feat:                                | Private Yard                                                                       |                 |               | Tile,Vinyl                                            | Tile,Vinyl              |                |  |  |  |
|                                          |                                                                                    |                 |               | Water Source:<br>Fnd/Bsmt:                            |                         |                |  |  |  |
|                                          |                                                                                    | Poured Concrete |               |                                                       |                         |                |  |  |  |
| Kitchen Appl:<br>Int Feat:<br>Utilities: | Int Feat: Ceiling Fan(s),Double Vanity,Quartz Counters,Recessed Ligh<br>Utilities: |                 |               |                                                       |                         |                |  |  |  |
| Room                                     |                                                                                    | Level           | Dimensions    | Room                                                  | Level                   | Dimensions     |  |  |  |
| Dining Room                              |                                                                                    | Main            | 8`7" x 9`5"   | Kitchen                                               | Main                    | 8`7" x 10`2"   |  |  |  |
| Living Room                              |                                                                                    | Main            | 13`5" x 17`2" | 4pc Bathroom                                          | Second                  | 5`0" x 8`0"    |  |  |  |
| 5pc Ensuite ba                           | ath                                                                                | Second          | 10`9" x 5`0"  | Bedroom                                               | Second                  | 11`3" x 9`1"   |  |  |  |
| Bedroom                                  |                                                                                    | Second          | 9`11" x 9`6"  | Bedroom - Primary                                     | Second                  | 10`11" x 13`0" |  |  |  |
| 4pc Bathroom                             |                                                                                    | Basement        | 4`9" x 8`1"   | Bedroom                                               | Basement                | 9`4" x 10`1"   |  |  |  |
| Kitchen                                  |                                                                                    | Basement        | 11`9" x 15`5" | Laundry                                               | Basement                | 5`11" x 7`10"  |  |  |  |
| 4pc Bathroom                             |                                                                                    | Lower           | 8`9" x 5`1"   | Bedroom                                               | Lower                   | 8`6" x 9`3"    |  |  |  |

| Kitchen                                         | Lower                                                                                                                                                                                                                                                                                                                                                                           | 12`9" x 11`7"                                                                                                                                                                                                                                                                                                                                                                                                                                                                                                                                                                                                                                                                                                                                 | Furnace/Utility Room<br>Legal/Tax/Financial | Lower | 8`6" x 8`11" |
|-------------------------------------------------|---------------------------------------------------------------------------------------------------------------------------------------------------------------------------------------------------------------------------------------------------------------------------------------------------------------------------------------------------------------------------------|-----------------------------------------------------------------------------------------------------------------------------------------------------------------------------------------------------------------------------------------------------------------------------------------------------------------------------------------------------------------------------------------------------------------------------------------------------------------------------------------------------------------------------------------------------------------------------------------------------------------------------------------------------------------------------------------------------------------------------------------------|---------------------------------------------|-------|--------------|
| Title:<br><b>Fee Simple</b><br>Legal Desc:      | 0212409                                                                                                                                                                                                                                                                                                                                                                         | Zoning:<br><b>R2</b>                                                                                                                                                                                                                                                                                                                                                                                                                                                                                                                                                                                                                                                                                                                          | Remarks                                     |       |              |
| Pub Rmks:<br>Inclusions:<br>Property Listed By: | Stonegate! Nestled within to<br>bedrooms and 3 full bathro<br>the foyer of the main floor,<br>steel appliances. This culina<br>to the second floor, where<br>is the primary bedroom - a<br>Venture to the lower levels<br>a charming corner gas firep<br>convenient 4-piece bathroo<br>another 4-piece bathroom a<br>opportunities. Not to menti<br>tranquility. For added conv | ome in the sought-after neighborhood of<br>nd comfort. With an impressive layout featuring 5<br>or relaxation and entertainment. Upon entering<br>of, sleek quartz counters, and gleaming stainless-<br>ace that exudes warmth and functionality. Ascend<br>e bathroom. The pièce de résistance of this level<br>he perfect sanctuary for rest and rejuvenation.<br>Is a cozy kitchen with space for a dining table and<br>level encompasses a generous bedroom, a<br>a third kitchen and dining area, accompanied by<br>space for extended family or potential rental<br>is no neighbors behind, ensuring privacy and<br>a storage space for your belongings. Whether you<br>es are endless. Experience the epitome of modern<br>e your own! |                                             |       |              |

## TO VIEW THIS PROPERTY WITH AN A-TEAM BUYER'S AGENT PLEASE CONTACT (587) 700-7123

R

433 Stonegate Way NW, Airdrie, AB Main (Below Grade) Exterior Area 587.13 sq ft Interior Area 538.95 sq ft