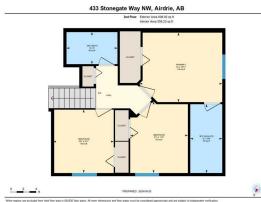

Utilities and Features

| Roof:<br>Heating:<br>Sewer:              | Asphalt Shingle<br>Forced Air,Natural Gas                                          |                 |               | Construction:<br>Vinyl Siding,Wood Frame<br>Flooring: | Vinyl Siding,Wood Frame |                |  |  |  |
|------------------------------------------|------------------------------------------------------------------------------------|-----------------|---------------|-------------------------------------------------------|-------------------------|----------------|--|--|--|
| Ext Feat:                                | Private Yard                                                                       |                 |               | Tile,Vinyl                                            | Tile,Vinyl              |                |  |  |  |
|                                          |                                                                                    |                 |               | Water Source:<br>Fnd/Bsmt:                            |                         |                |  |  |  |
|                                          |                                                                                    | Poured Concrete |               |                                                       |                         |                |  |  |  |
| Kitchen Appl:<br>Int Feat:<br>Utilities: | Int Feat: Ceiling Fan(s),Double Vanity,Quartz Counters,Recessed Ligh<br>Utilities: |                 |               |                                                       |                         |                |  |  |  |
| Room                                     |                                                                                    | Level           | Dimensions    | Room                                                  | Level                   | Dimensions     |  |  |  |
| Dining Room                              |                                                                                    | Main            | 8`7" x 9`5"   | Kitchen                                               | Main                    | 8`7" x 10`2"   |  |  |  |
| Living Room                              |                                                                                    | Main            | 13`5" x 17`2" | 4pc Bathroom                                          | Second                  | 5`0" x 8`0"    |  |  |  |
| 5pc Ensuite ba                           | ath                                                                                | Second          | 10`9" x 5`0"  | Bedroom                                               | Second                  | 11`3" x 9`1"   |  |  |  |
| Bedroom                                  |                                                                                    | Second          | 9`11" x 9`6"  | Bedroom - Primary                                     | Second                  | 10`11" x 13`0" |  |  |  |
| 4pc Bathroom                             |                                                                                    | Basement        | 4`9" x 8`1"   | Bedroom                                               | Basement                | 9`4" x 10`1"   |  |  |  |
| Kitchen                                  |                                                                                    | Basement        | 11`9" x 15`5" | Laundry                                               | Basement                | 5`11" x 7`10"  |  |  |  |
| 4pc Bathroom                             |                                                                                    | Lower           | 8`9" x 5`1"   | Bedroom                                               | Lower                   | 8`6" x 9`3"    |  |  |  |

| Kitchen                                         | Lower                                                                                                                                                                                                                                                                                                                                                                           | 12`9" x 11`7"                                                                                                                                                                                                                                                                                                                                                                                                                                                                                                                                                                                                                                                                                                                                 | Furnace/Utility Room<br>Legal/Tax/Financial | Lower | 8`6" x 8`11" |
|-------------------------------------------------|---------------------------------------------------------------------------------------------------------------------------------------------------------------------------------------------------------------------------------------------------------------------------------------------------------------------------------------------------------------------------------|-----------------------------------------------------------------------------------------------------------------------------------------------------------------------------------------------------------------------------------------------------------------------------------------------------------------------------------------------------------------------------------------------------------------------------------------------------------------------------------------------------------------------------------------------------------------------------------------------------------------------------------------------------------------------------------------------------------------------------------------------|---------------------------------------------|-------|--------------|
| Title:<br><b>Fee Simple</b><br>Legal Desc:      | 0212409                                                                                                                                                                                                                                                                                                                                                                         | Zoning:<br><b>R2</b>                                                                                                                                                                                                                                                                                                                                                                                                                                                                                                                                                                                                                                                                                                                          | Remarks                                     |       |              |
| Pub Rmks:<br>Inclusions:<br>Property Listed By: | Stonegate! Nestled within to<br>bedrooms and 3 full bathro<br>the foyer of the main floor,<br>steel appliances. This culina<br>to the second floor, where<br>is the primary bedroom - a<br>Venture to the lower levels<br>a charming corner gas firep<br>convenient 4-piece bathroo<br>another 4-piece bathroom a<br>opportunities. Not to menti<br>tranquility. For added conv | ome in the sought-after neighborhood of<br>nd comfort. With an impressive layout featuring 5<br>or relaxation and entertainment. Upon entering<br>of, sleek quartz counters, and gleaming stainless-<br>ace that exudes warmth and functionality. Ascend<br>e bathroom. The pièce de résistance of this level<br>he perfect sanctuary for rest and rejuvenation.<br>Is a cozy kitchen with space for a dining table and<br>level encompasses a generous bedroom, a<br>a third kitchen and dining area, accompanied by<br>space for extended family or potential rental<br>is no neighbors behind, ensuring privacy and<br>a storage space for your belongings. Whether you<br>es are endless. Experience the epitome of modern<br>e your own! |                                             |       |              |