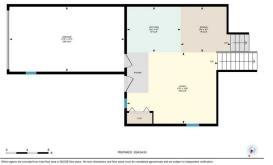

## TO VIEW THIS PROPERTY WITH AN A-TEAM BUYER'S AGENT PLEASE CONTACT (587) 700-7123

R

433 Stonegate Way NW, Airdrie, AB Main (Below Grade) Exterior Area 587.13 sq ft Interior Area 538.95 sq ft