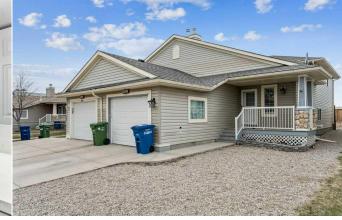

## 433 STONEGATE Way, Airdrie T4B 2Y2

| MLS®#:  | A2125926 | Area:   | Stonegate | Listing          | 04/25/24 | List Price: <b>\$549,900</b> |
|---------|----------|---------|-----------|------------------|----------|------------------------------|
| Status: | Pending  | County: | Airdrie   | Date:<br>Change: | None     | Association: Fort McMurray   |

| eral Informatior  | <u>1</u>                                         |                   |       | DOM           |                       |  |
|-------------------|--------------------------------------------------|-------------------|-------|---------------|-----------------------|--|
| Туре:             | Residential                                      |                   |       | 24            |                       |  |
| Туре:             | Semi Detached                                    | (Half             |       | <u>Layout</u> |                       |  |
|                   | Duplex)                                          | Finished Floor Ar | ea    | Beds:         | 5 (3 2 )              |  |
| Town:             | Airdrie                                          | Abv Sqft:         | 1,045 | Baths:        | 4.0 (4 0)             |  |
| Built:            | 2002                                             | Low Sqft:         |       | Style:        | 4 Level Split,Side by |  |
| <u>nformation</u> |                                                  | Ttl Sqft:         | 1,045 |               | Side                  |  |
| Sz Ar:            | 3,907 sqft                                       |                   |       |               |                       |  |
| Shape:            |                                                  |                   |       | Parking       |                       |  |
|                   |                                                  |                   |       | Ttl Park:     | 2                     |  |
|                   |                                                  |                   |       | Garage Sz:    | 1                     |  |
| SS:               |                                                  |                   |       |               |                       |  |
| eat:              | : Low Maintenance Landscape,No Neighbours Behind |                   |       |               |                       |  |
| Feat:             | Single Garage                                    | Attached          | -     |               |                       |  |