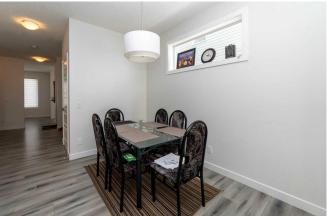

No Animal Home, No Smoking Home, Open Floorplan

Utilities:

Kitchen

Room Information

Room Level Dimensions Room <u>Level</u> Dimensions 7`2" x 6`4" Main **Breakfast Nook** Main 2pc Bathroom 5'0" x 5'1" **Dining Room** Main 6'0" x 10'9" **Family Room** Main 12`6" x 12`2" **Living Room** Main 13`1" x 11`8" 4pc Bathroom Upper 5`9" x 8`2" 5pc Ensuite bath Upper 8`10" x 7`10" **Bedroom** Upper 9`4" x 14`6" **Bedroom** Upper 9'3" x 14'6" **Bedroom - Primary** 13`2" x 15`0" Upper