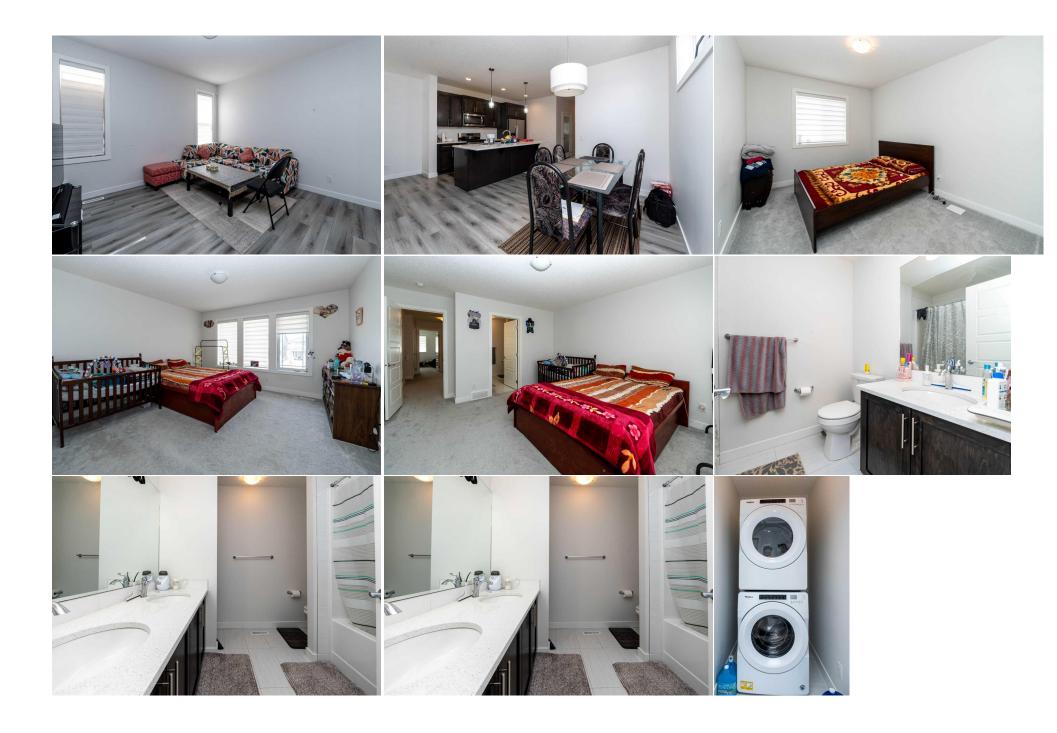

1,716

3 (3) Beds: 2.5 (2 1) Baths:

2 Storey, Side by Side Style:

<u>Parking</u>

Ttl Park: 2

Garage Sz:

No Animal Home, No Smoking Home, Open Floorplan

Utilities:

Kitchen

Room Information

Room Level Dimensions Room <u>Level</u> Dimensions 7`2" x 6`4" Main **Breakfast Nook** Main 2pc Bathroom 5'0" x 5'1" **Dining Room** Main 6'0" x 10'9" **Family Room** Main 12`6" x 12`2" **Living Room** Main 13`1" x 11`8" 4pc Bathroom Upper 5`9" x 8`2" 5pc Ensuite bath Upper 8`10" x 7`10" **Bedroom** Upper 9`4" x 14`6" **Bedroom** Upper 9'3" x 14'6" **Bedroom - Primary** 13`2" x 15`0" Upper