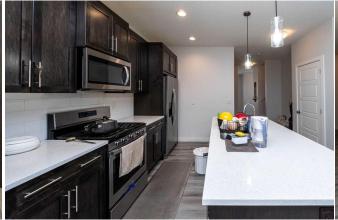

No Animal Home, No Smoking Home, Open Floorplan

Utilities:

Kitchen

Room Information

Room Level Dimensions Room <u>Level</u> Dimensions 7`2" x 6`4" Main **Breakfast Nook** Main 2pc Bathroom 5'0" x 5'1" **Dining Room** Main 6'0" x 10'9" **Family Room** Main 12`6" x 12`2" **Living Room** Main 13`1" x 11`8" 4pc Bathroom Upper 5`9" x 8`2" 5pc Ensuite bath Upper 8`10" x 7`10" **Bedroom** Upper 9`4" x 14`6" **Bedroom** Upper 9'3" x 14'6" **Bedroom - Primary** 13`2" x 15`0" Upper