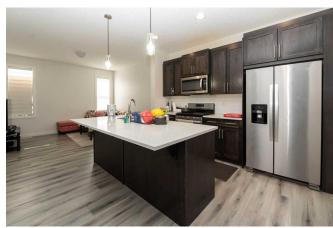

## **Utilities and Features**

Roof: **Asphalt** Construction: Heating: Central Other

Sewer:

Ext Feat: Other Flooring:

Carpet, Tile, Vinyl Water Source:

Fnd/Bsmt: **Poured Concrete** 

Kitchen Appl: Dishwasher, Gas Stove, Microwave Hood Fan, Refrigerator, Washer/Dryer Int Feat:

No Animal Home, No Smoking Home, Open Floorplan

Utilities:

Kitchen

Room Information

Room Level Dimensions Room <u>Level</u> Dimensions 7`2" x 6`4" Main **Breakfast Nook** Main 2pc Bathroom 5'0" x 5'1" **Dining Room** Main 6'0" x 10'9" **Family Room** Main 12`6" x 12`2" **Living Room** Main 13`1" x 11`8" 4pc Bathroom Upper 5`9" x 8`2" 5pc Ensuite bath Upper 8`10" x 7`10" **Bedroom** Upper 9`4" x 14`6" **Bedroom** Upper 9'3" x 14'6" **Bedroom - Primary** 13`2" x 15`0" Upper