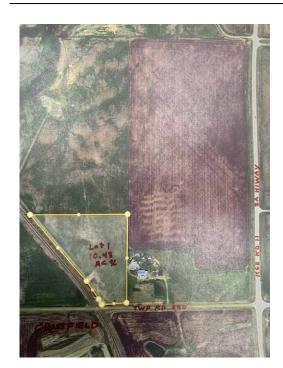

## Legal/Tax/Financial

Title: Zoning: Fee Simple I-HVY

Legal Desc: **2311474** 

Remarks

Pub Rmks:

Location, Location! This 10.43 acres is located across the road from the Town of Crossfield1 Zoned I-HVY (Industrial Heavy). Check out Rocky View County's Zoning Bylaws. This parcel has no building commitment's and maybe further sub-divided? Discretionary uses would be a residence but most (should be) applied for when making a development application for your business. GST is applicable. \* Disclosure: Taxes are a guess as the property has not yet been assessed.