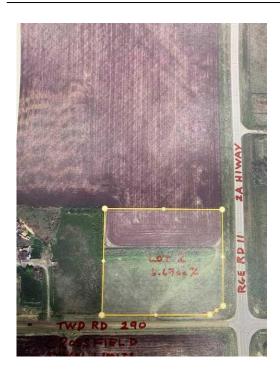

## Lot 2 TWP RD 290, Rural Rocky View County TOM 0S0

MLS®#: **A2125963** Area: **NONE** Listing **04/26/24** List Price: **\$449,000** 

Status: Active County: Rocky View County Change: None Association: Fort McMurray

## Legal/Tax/Financial

Title: Zoning: Fee Simple R-RUR

Legal Desc: **2311474** 

Remarks

Pub Rmks:

Location, Location! This 6.67 acres is located across the road from the Town of Crossfield1 Zoned R2. Check out Rocky View County's Zoning Bylaws. This parcel has no building commitment. Easy to build on as no restrictive covenant. GST is applicable. \*Seller to retain access to balance of quarter. Road access agreement being drafted. Disclosure: The tax amount is only a guess as the property has not yet been assessed.