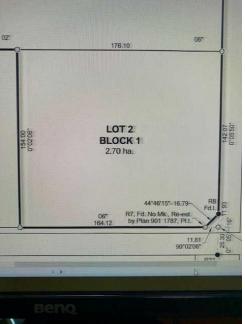

 County
 Abv Sqft:
 0
 Baths:
 0.0 (0 0)

Year Built: **0** Low Sqft: Style:

Lot Information Ttl Sqft:

 Lot Sz Ar:
 290,545 sqft
 Parking

 Lot Shape:
 Ttl Park:
 0

Garage Sz:

Access: Accessible to Major Traffic Route, Gravel Road

Lot Feat: Corner Lot, Few Trees, Gentle Sloping, No Neighbours Behind, Open Lot, Rectangular Lot

**Utilities and Features** 

Roof: Construction: Heating: Flooring: Sewer: None Water Source:

Water Source:
Well
Fnd/Bsmt:

## Legal/Tax/Financial

Title: Zoning: Fee Simple R-RUR

Legal Desc: **2311474** 

Remarks

Pub Rmks:

Location, Location! This 6.67 acres is located across the road from the Town of Crossfield1 Zoned R2. Check out Rocky View County's Zoning Bylaws. This parcel has no building commitment. Easy to build on as no restrictive covenant. GST is applicable. \*Seller to retain access to balance of quarter. Road access agreement being drafted. Disclosure: The tax amount is only a guess as the property has not yet been assessed.