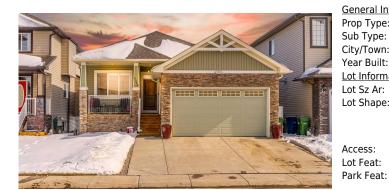

## 1762 BAYWATER Street, Airdrie T4B 0B3

| MLS®#:  | A2125968 | Area:   | Bayside | Listing          | 04/25/24       | List Price: <b>\$849,900</b> |
|---------|----------|---------|---------|------------------|----------------|------------------------------|
| Status: | Active   | County: | Airdrie | Date:<br>Change: | -\$39k, 16-May | Association: Fort McMurray   |

| eral Information  |             |                   |           | DOM           |           |
|-------------------|-------------|-------------------|-----------|---------------|-----------|
| Type:             | Residential |                   |           | 24            |           |
| Туре:             | Detached    |                   |           | <u>Layout</u> |           |
| Town:             | Airdrie     | Finished Floor Ar | <u>ea</u> | Beds:         | 4 (2 2 )  |
| Built:            | 2009        | Abv Sqft:         | 1,427     | Baths:        | 3.0 (3 0) |
| <u>nformation</u> |             | Low Sqft:         |           | Style:        | Bungalow  |
| Sz Ar:            | 4,305 sqft  | Ttl Sqft:         | 1,427     |               |           |
| Shape:            |             |                   |           | Parking       |           |
|                   |             |                   |           |               |           |
|                   |             |                   |           | Ttl Park:     | 4         |
|                   |             |                   |           | Garage Sz:    | 2         |
| SS:               |             |                   |           |               |           |
|                   |             |                   |           |               | -         |

Backs on to Park/Green Space,Landscaped,Private,See Remarks,Views,Waterfront Double Garage Attached,Garage Door Opener,Heated Garage,See Remarks

| Utilities and Features |
|------------------------|
|------------------------|