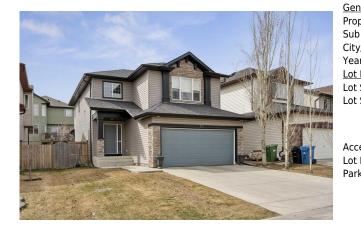

## 57 EVERHOLLOW Rise, Calgary T2Y 5H2

| MLS®#:  | A2126003 | Area:   | Evergreen | Listing<br>Date: | 04/26/24 | List Price: <b>\$649,900</b> |
|---------|----------|---------|-----------|------------------|----------|------------------------------|
| Status: | Active   | County: | Calgary   | Change:          | None     | Association: Fort McMurray   |

| eneral Informatior | <u>1</u>        |                   |       | DOM           |           |
|--------------------|-----------------|-------------------|-------|---------------|-----------|
| ор Туре:           | Residential     |                   |       | 23            |           |
| ub Type:           | Detached        |                   |       | <u>Layout</u> |           |
| ty/Town:           | Calgary         | Finished Floor Ar | ea    | Beds:         | 3 (3 )    |
| ear Built:         | 2006            | Abv Sqft:         | 1,850 | Baths:        | 2.5 (2 1) |
| ot Information     |                 | Low Sqft:         |       | Style:        | 2 Storey  |
| ot Sz Ar:          | 4,111 sqft      | Ttl Sqft:         | 1,850 |               |           |
| ot Shape:          |                 |                   |       | Parking       |           |
|                    |                 |                   |       | Ttl Park:     | 4         |
|                    |                 |                   |       | Garage Sz:    | 2         |
| ccess:             |                 |                   |       | 5             |           |
| ot Feat:           | Rectangular Lot |                   |       |               |           |
| ark Feat:          | Double Garage A |                   |       |               |           |