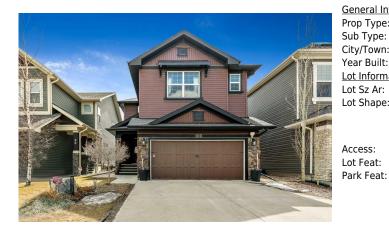

## 100 COUGAR RIDGE Manor, Calgary T3H 0V3

| MLS®#: <b>A2126013</b> | Area: Couga   | <b>Ridge</b> Listing Date: | 04/25/24 | List Price: <b>\$1,289,000</b> |
|------------------------|---------------|----------------------------|----------|--------------------------------|
| Status: Active         | County: Calga |                            | None     | Association: Fort McMurray     |

| eral Informatior  | -                                                                        |                   |           | DOM           |           |  |
|-------------------|--------------------------------------------------------------------------|-------------------|-----------|---------------|-----------|--|
| туре:             | Residential                                                              |                   |           | 24            |           |  |
| Type:             | Detached                                                                 |                   |           | <u>Layout</u> |           |  |
| /Town:            | Calgary                                                                  | Finished Floor Ar | <u>ea</u> | Beds:         | 3 (3 )    |  |
| Built:            | 2012                                                                     | Abv Sqft:         | 2,654     | Baths:        | 4.5 (4 1) |  |
| <u>nformation</u> |                                                                          | Low Sqft:         |           | Style:        | 2 Storey  |  |
| Sz Ar:            | 364 sqft                                                                 | Ttl Sqft:         | 2,654     |               |           |  |
| Shape:            |                                                                          |                   |           | Parking       |           |  |
|                   |                                                                          |                   |           | Ttl Park:     | 4         |  |
|                   |                                                                          |                   |           |               |           |  |
|                   |                                                                          |                   |           | Garage Sz:    | 4         |  |
| ess:              |                                                                          |                   |           |               |           |  |
| Feat:             | Other,Private,See Remarks                                                |                   |           |               |           |  |
| Feat:             | Double Garage Attached,Driveway,Front Drive,Garage Door Opener,Insulated |                   |           |               |           |  |