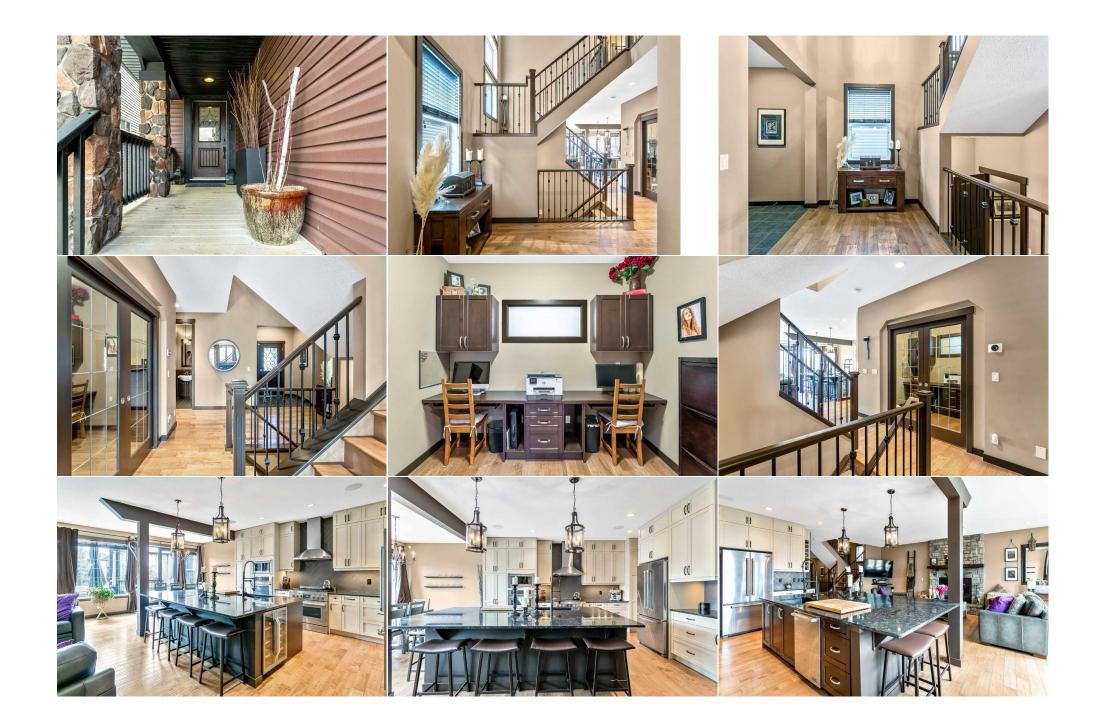

| Family Room<br>Other<br>Wine Cellar<br>4pc Bathroom<br>5pc Ensuite bath<br>Covered Porch                                                                                                                                                                                                                                                                                                                                                                                                                                                                                                                                                                                                                                                                                                                                                                                                                                                                                                                                                                                                                                                                                                                                                                                                                                                                                                                                                                                                                                                                                                                                                                                                                                                                                                                                                                                                                                                                                                                                                                                         | Basement<br>Basement<br>Basement<br>Upper<br>Upper<br>Main | 15`6" x 23`7"<br>9`0" x 12`6"<br>8`0" x 12`6"<br>0`0" x 0`0"<br>0`0" x 0`0"<br>5`6" x 12`0" | Game Room<br>Exercise Room<br>2pc Bathroom<br>4pc Ensuite bath<br>3pc Bathroom<br>Balcony<br>Legal/Tax/Financial | Basement<br>Basement<br>Main<br>Upper<br>Basement<br>Upper | 8`6" x 11`3"<br>11`8" x 12`9"<br>O`O" x O`O"<br>O`O" x O`O"<br>O`O" x O`O"<br>5`O" x 10`O" |
|----------------------------------------------------------------------------------------------------------------------------------------------------------------------------------------------------------------------------------------------------------------------------------------------------------------------------------------------------------------------------------------------------------------------------------------------------------------------------------------------------------------------------------------------------------------------------------------------------------------------------------------------------------------------------------------------------------------------------------------------------------------------------------------------------------------------------------------------------------------------------------------------------------------------------------------------------------------------------------------------------------------------------------------------------------------------------------------------------------------------------------------------------------------------------------------------------------------------------------------------------------------------------------------------------------------------------------------------------------------------------------------------------------------------------------------------------------------------------------------------------------------------------------------------------------------------------------------------------------------------------------------------------------------------------------------------------------------------------------------------------------------------------------------------------------------------------------------------------------------------------------------------------------------------------------------------------------------------------------------------------------------------------------------------------------------------------------|------------------------------------------------------------|---------------------------------------------------------------------------------------------|------------------------------------------------------------------------------------------------------------------|------------------------------------------------------------|--------------------------------------------------------------------------------------------|
| Title:<br><b>Fee Simple</b><br>Legal Desc:                                                                                                                                                                                                                                                                                                                                                                                                                                                                                                                                                                                                                                                                                                                                                                                                                                                                                                                                                                                                                                                                                                                                                                                                                                                                                                                                                                                                                                                                                                                                                                                                                                                                                                                                                                                                                                                                                                                                                                                                                                       | 1210568                                                    | Zoning:<br><b>R-1</b>                                                                       | Remarks                                                                                                          |                                                            |                                                                                            |
| Pub Rmks:       ** OPEN HOUSE: SATURDAY MAY 11th from 12pm-2pm ** Welcome home to your custom, exquisite escape in Cougar Ridge SW! On a quiet stret the top SW communities this masterpiece is truly your new HOME SWEET HOME. This immaculate, fully developed, well thought out home, we care and attention for the growing family. From start to finish, attention to detail and timeless upgrades to last a lifetimewere the focus in tho Offering over 3800 sqt to developed living space, as outh facing yard backing onto green space and walking path, this home is move in ready homeowner. When you enter the spacious foyer of the home, the flow will amaze you and the open iron stately stairwells will wow you with elview of the chefs kitchen, enclosed office area, living room and dining area. The kitchen is ideal for entertaining with all the prep space, the u over-sized island (seating up to 8 easily), custom cabinetry, wine fridge, a walk-through pantry and so much more! Your cozy living area offers stone fireplace and will be the feature element for your main living quarters on those cold winter nights. Full windows and two separate Eurog opening onto your fabulous south patio and well landscaped yard, with an semi-enclosed deck space will be the cicing on the cake for this main main floor also includes a mud room, and a powder room. Entering the vaulted upstairs area, you will be surprised with a large bonus room, and office/work station and upper laundry room. The rear master retreta is a dream come true! The balcony off the master is bedrooms also offer 2 additional bathrooms (one en-suite) and one as a full 2 nevel 4-piece bathroom. Heading downstairs we open to a rec with kitchen and prep, har counter, fireplace and living room. The lower level also offers a moody wine room with venetian decor, a gym/flex r storage and a full 4 piece bath. Easy access to Stoney Trail, COP, and easy access to the rocky mountains. Top schools, all shopping amenities paths are within innutes a |                                                            |                                                                                             |                                                                                                                  |                                                            |                                                                                            |