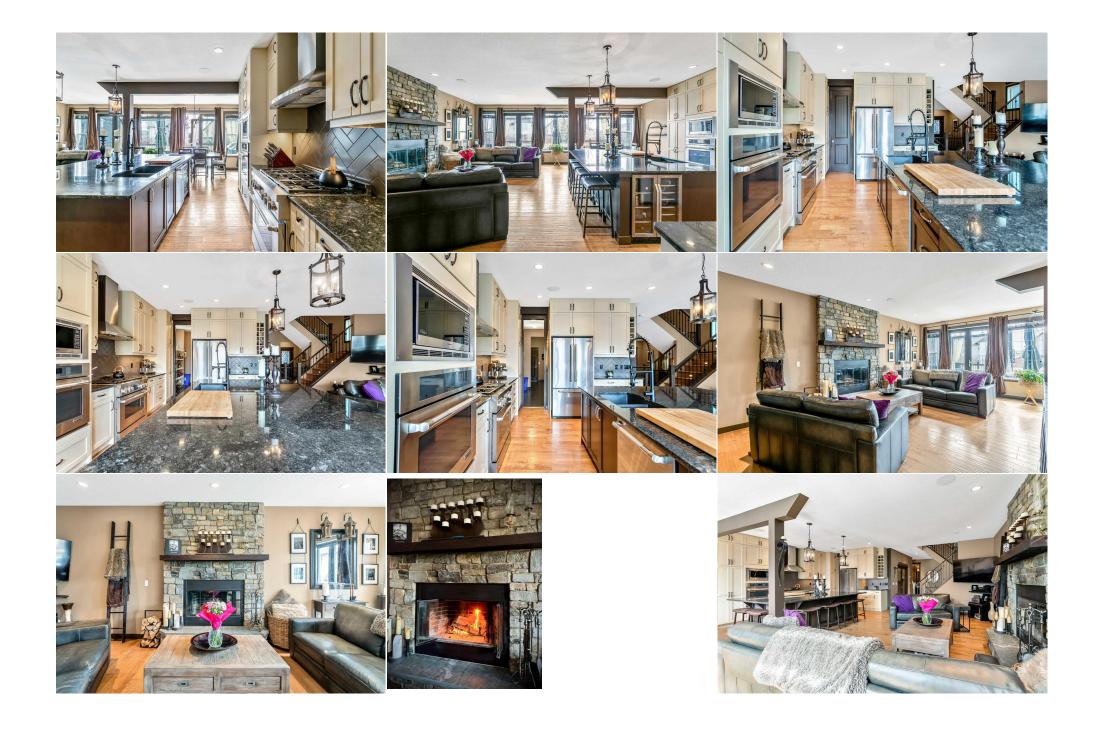

| Family Room<br>Other<br>Wine Cellar<br>4pc Bathroom<br>5pc Ensuite bath<br>Covered Porch                                                                                                                                                                                                                                                                                                                                                                                                                                                                                                                                                                                                                                                                                                                                                                                                                                                                                                                                                                                                                                                                                                                                                                                                                                                                                                                                                                                                                                                                                                                                                                                                                                                                                                                                                                                                                                                                                                                                                                                         | Basement<br>Basement<br>Basement<br>Upper<br>Upper<br>Main | 15`6" x 23`7"<br>9`0" x 12`6"<br>8`0" x 12`6"<br>0`0" x 0`0"<br>0`0" x 0`0"<br>5`6" x 12`0" | Game Room<br>Exercise Room<br>2pc Bathroom<br>4pc Ensuite bath<br>3pc Bathroom<br>Balcony<br>Legal/Tax/Financial | Basement<br>Basement<br>Main<br>Upper<br>Basement<br>Upper | 8`6" x 11`3"<br>11`8" x 12`9"<br>O`O" x O`O"<br>O`O" x O`O"<br>O`O" x O`O"<br>5`O" x 10`O" |
|----------------------------------------------------------------------------------------------------------------------------------------------------------------------------------------------------------------------------------------------------------------------------------------------------------------------------------------------------------------------------------------------------------------------------------------------------------------------------------------------------------------------------------------------------------------------------------------------------------------------------------------------------------------------------------------------------------------------------------------------------------------------------------------------------------------------------------------------------------------------------------------------------------------------------------------------------------------------------------------------------------------------------------------------------------------------------------------------------------------------------------------------------------------------------------------------------------------------------------------------------------------------------------------------------------------------------------------------------------------------------------------------------------------------------------------------------------------------------------------------------------------------------------------------------------------------------------------------------------------------------------------------------------------------------------------------------------------------------------------------------------------------------------------------------------------------------------------------------------------------------------------------------------------------------------------------------------------------------------------------------------------------------------------------------------------------------------|------------------------------------------------------------|---------------------------------------------------------------------------------------------|------------------------------------------------------------------------------------------------------------------|------------------------------------------------------------|--------------------------------------------------------------------------------------------|
| Title:<br><b>Fee Simple</b><br>Legal Desc:                                                                                                                                                                                                                                                                                                                                                                                                                                                                                                                                                                                                                                                                                                                                                                                                                                                                                                                                                                                                                                                                                                                                                                                                                                                                                                                                                                                                                                                                                                                                                                                                                                                                                                                                                                                                                                                                                                                                                                                                                                       | 1210568                                                    | Zoning:<br><b>R-1</b>                                                                       | Remarks                                                                                                          |                                                            |                                                                                            |
| Pub Rmks:       ** OPEN HOUSE: SATURDAY MAY 11th from 12pm-2pm ** Welcome home to your custom, exquisite escape in Cougar Ridge SW! On a quiet stret the top SW communities this masterpiece is truly your new HOME SWEET HOME. This immaculate, fully developed, well thought out home, we care and attention for the growing family. From start to finish, attention to detail and timeless upgrades to last a lifetimewere the focus in tho Offering over 3800 sqt to developed living space, as outh facing yard backing onto green space and walking path, this home is move in ready homeowner. When you enter the spacious foyer of the home, the flow will amaze you and the open iron stately stairwells will wow you with elview of the chefs kitchen, enclosed office area, living room and dining area. The kitchen is ideal for entertaining with all the prep space, the u over-sized island (seating up to 8 easily), custom cabinetry, wine fridge, a walk-through pantry and so much more! Your cozy living area offers stone fireplace and will be the feature element for your main living quarters on those cold winter nights. Full windows and two separate Eurog opening onto your fabulous south patio and well landscaped yard, with an semi-enclosed deck space will be the cicing on the cake for this main main floor also includes a mud room, and a powder room. Entering the vaulted upstairs area, you will be surprised with a large bonus room, and office/work station and upper laundry room. The rear master retreta is a dream come true! The balcony off the master is bedrooms also offer 2 additional bathrooms (one en-suite) and one as a full 2 nevel 4-piece bathroom. Heading downstairs we open to a rec with kitchen and prep, har counter, fireplace and living room. The lower level also offers a moody wine room with venetian decor, a gym/flex r storage and a full 4 piece bath. Easy access to Stoney Trail, COP, and easy access to the rocky mountains. Top schools, all shopping amenities paths are within innutes a |                                                            |                                                                                             |                                                                                                                  |                                                            |                                                                                            |