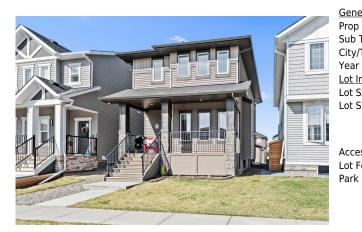

## 224 RAVENSTERN Crescent, Airdrie T4A0W5

| MLS®#:  | A2126065 | Area:   | Ravenswood | Listing<br>Date: | 04/25/24       | List Price: <b>\$619,900</b> |
|---------|----------|---------|------------|------------------|----------------|------------------------------|
| Status: | Active   | County: | Airdrie    | Change:          | -\$20k, 01-May | Association: Fort McMurray   |

| neral Information  | <u>)</u>        |                     |           | DOM           |           |
|--------------------|-----------------|---------------------|-----------|---------------|-----------|
| р Туре:            | Residential     |                     |           | 24            |           |
| о Туре:            | Detached        |                     |           | <u>Layout</u> |           |
| //Town:            | Airdrie         | Finished Floor Are  | <u>ea</u> | Beds:         | 3 (3 )    |
| r Built:           | 2019            | Abv Sqft:           | 1,448     | Baths:        | 2.5 (2 1) |
| <b>Information</b> |                 | Low Sqft:           |           | Style:        | 2 Storey  |
| Sz Ar:             | 3,073 sqft      | Ttl Sqft:           | 1,448     |               |           |
| Shape:             |                 |                     |           | Parking       |           |
|                    |                 |                     |           | Ttl Park:     | 2         |
|                    |                 |                     |           | Garage Sz:    | 2         |
| ess:               |                 |                     |           |               |           |
| Feat:              | Rectangular Lot |                     |           |               |           |
| k Feat:            | Double Garage   | Detached,Off Street |           |               |           |