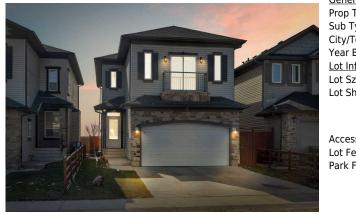

## 51 TARACOVE ESTATE Drive, Calgary T3J 0K5

| MLS®#:  | A2126069 | Area:   | Taradale | Listing           | 04/26/24  | List Price: <b>\$749,900</b> |     |
|---------|----------|---------|----------|-------------------|-----------|------------------------------|-----|
| Status: | Pending  | County: | Calgary  | Date:<br>Change:  | None      | Association: Fort McMurray   |     |
|         |          |         |          | <u>General In</u> | formation |                              | DOM |

| eral Informatior | -                                                                                 |                   |           | DOM           |           |  |
|------------------|-----------------------------------------------------------------------------------|-------------------|-----------|---------------|-----------|--|
| о Туре:          | Residential                                                                       |                   |           | 23            |           |  |
| Type:            | Detached                                                                          |                   |           | <u>Layout</u> |           |  |
| /Town:           | Calgary                                                                           | Finished Floor Ar | <u>ea</u> | Beds:         | 6 (4 2 )  |  |
| r Built:         | 2008                                                                              | Abv Sqft:         | 2,244     | Baths:        | 3.5 (3 1) |  |
| Information      |                                                                                   | Low Sqft:         |           | Style:        | 2 Storey  |  |
| Sz Ar:           | 3,465 sqft                                                                        | Ttl Sqft:         | 2,244     |               |           |  |
| Shape:           |                                                                                   |                   |           | Parking       |           |  |
|                  |                                                                                   |                   |           | Ttl Park:     | 4         |  |
|                  |                                                                                   |                   |           | Garage Sz:    | 2         |  |
| ess:             |                                                                                   |                   |           |               |           |  |
| Feat:            | Back Yard,Low Maintenance Landscape,Street Lighting,Rectangular Lot               |                   |           |               |           |  |
| Feat:            | Additional Parking, Double Garage Attached, Driveway, On Street, Outside, Secured |                   |           |               |           |  |

| Bedroom - Primary<br>4pc Bathroom<br>Bedroom<br>Storage | Second<br>Basement<br>Basement<br>Basement                                                                                                                                                                                                                                      | 12`11" x 19`3"<br>6`10" x 6`8"<br>11`6" x 11`10"<br>5`5" x 3`8"                                                                                                                                                                                                                                                                                                                                                                                                                                                                                                                                                                                                                                                                                                                                                                                                                                                                                                                                                                                                                                                                                                                                                                                                                                                                                                                                                                                                                                                                                                                                                                                                                                                                                                                                                                                                                                                                                                                                                                                                                                                                | Walk-In Closet<br>Bedroom<br>Game Room<br>Furnace/Utility Room<br>Legal/Tax/Financial | Second<br>Basement<br>Basement<br>Basement | 4`8" x 10`6"<br>10`1" x 15`0"<br>14`11" x 20`9"<br>14`8" x 9`3" |  |  |  |
|---------------------------------------------------------|---------------------------------------------------------------------------------------------------------------------------------------------------------------------------------------------------------------------------------------------------------------------------------|--------------------------------------------------------------------------------------------------------------------------------------------------------------------------------------------------------------------------------------------------------------------------------------------------------------------------------------------------------------------------------------------------------------------------------------------------------------------------------------------------------------------------------------------------------------------------------------------------------------------------------------------------------------------------------------------------------------------------------------------------------------------------------------------------------------------------------------------------------------------------------------------------------------------------------------------------------------------------------------------------------------------------------------------------------------------------------------------------------------------------------------------------------------------------------------------------------------------------------------------------------------------------------------------------------------------------------------------------------------------------------------------------------------------------------------------------------------------------------------------------------------------------------------------------------------------------------------------------------------------------------------------------------------------------------------------------------------------------------------------------------------------------------------------------------------------------------------------------------------------------------------------------------------------------------------------------------------------------------------------------------------------------------------------------------------------------------------------------------------------------------|---------------------------------------------------------------------------------------|--------------------------------------------|-----------------------------------------------------------------|--|--|--|
| Title:<br><b>Fee Simple</b><br>Legal Desc:              | 0812581                                                                                                                                                                                                                                                                         | Zoning:<br><b>R-1N</b>                                                                                                                                                                                                                                                                                                                                                                                                                                                                                                                                                                                                                                                                                                                                                                                                                                                                                                                                                                                                                                                                                                                                                                                                                                                                                                                                                                                                                                                                                                                                                                                                                                                                                                                                                                                                                                                                                                                                                                                                                                                                                                         |                                                                                       |                                            |                                                                 |  |  |  |
|                                                         |                                                                                                                                                                                                                                                                                 |                                                                                                                                                                                                                                                                                                                                                                                                                                                                                                                                                                                                                                                                                                                                                                                                                                                                                                                                                                                                                                                                                                                                                                                                                                                                                                                                                                                                                                                                                                                                                                                                                                                                                                                                                                                                                                                                                                                                                                                                                                                                                                                                | Remarks                                                                               |                                            |                                                                 |  |  |  |
| Pub Rmks:<br>Inclusions:<br>Property Listed By:         | basement and double<br>colors, this home boas<br>throughout the home.<br>managing household t<br>chef's dream, offering<br>evenings. Enjoy the al<br>walk-in closets, and a<br>laundry room complet<br>for guests or extended<br>permitted). The mode<br>facing backyard invite | WEST FACING BACKYARD   FULLY FINISHED BASEMENT   DOUBLE CAR GARAGE   SIDE ENTRANCE   Welcome to this stunning two-story home with a finished basement and double car attached garage, nestled in the sought-after neighborhood of Taradale. With its contemporary exterior adorned with stones and stylish colors, this home boasts curb appeal that's sure to impress. Upon entering, you're greeted by a spacious foyer and exquisite hardwood flooring that flows throughout the home. Conveniently located on the main floor is a half bathroom, along with a dedicated bedroom/office space, perfect for working from home or managing household tasks. Step into the light-filled living area featuring a cozy gas fireplace, seamlessly connected to the dining room and kitchen. The kitchen is a chef's dream, offering ample cabinet space and a pantry for storage convenience. Ascending the stairs, you'll find a bonus room ideal for gatherings or relaxing evenings. Enjoy the abundance of natural light filtering through the vinyl windows. The primary bedroom awaits, complete with a luxurious 5-piece ensuite, two walk-in closets, and access to an outdoor balcony for your morning coffee or evening unwind. Two additional spacious bedrooms, a full bathroom, and a dedicated laundry room complete the upper level. The fully finished basement presents additional living space with a bedroom, full bathroom, and a second bedroom, perfect for guests or extended family members. A separate entrance adds convenience and privacy. You can easily add a kitchen to complete the suited basement (city-permitted). The modern finishes and spacious recreation room offer endless possibilities for entertainment and relaxation. Situated on a generous lot, the west-facing backyard invites you to soak up the sun on the deck while enjoying the expansive outdoor space. No neighbours behind! Located in a high-amenity neighborhood, this home offers convenience and desirability, making it an ideal place to call home. Don't miss the opportunity to make this your forever home! n |                                                                                       |                                            |                                                                 |  |  |  |