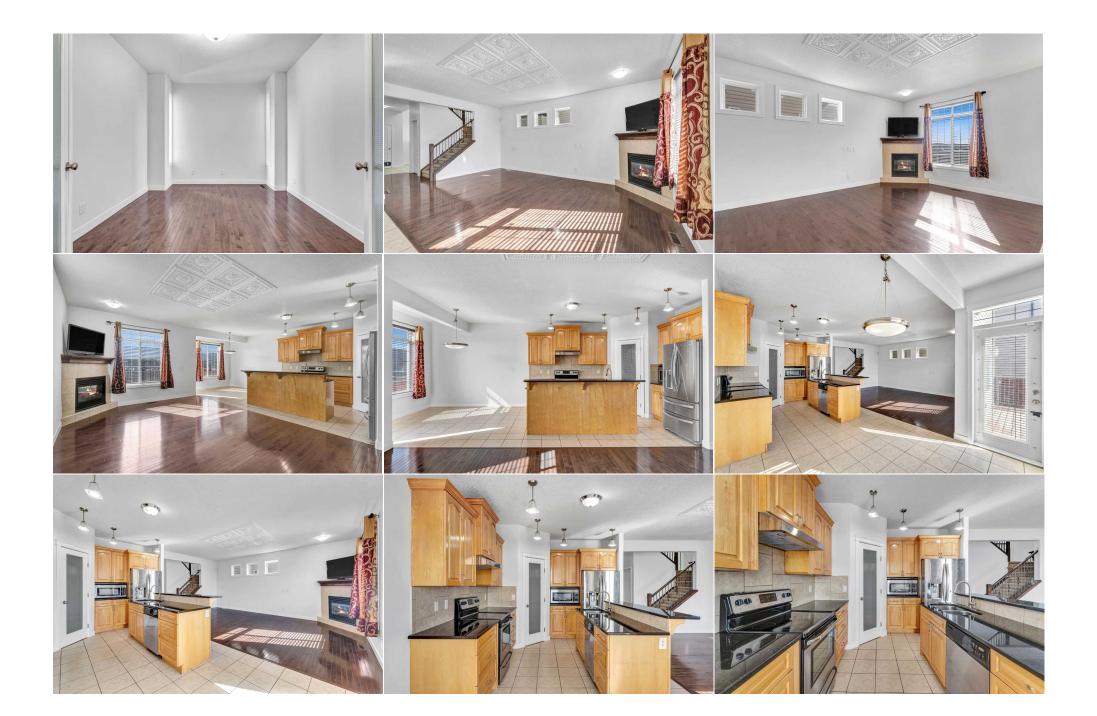

| Bedroom - Primary<br>4pc Bathroom<br>Bedroom<br>Storage | Second<br>Basement<br>Basement<br>Basement                                                                                                                                                                                                                                      | 12`11" x 19`3"<br>6`10" x 6`8"<br>11`6" x 11`10"<br>5`5" x 3`8"                                                                                                                                                                                                                                                                                                                                                                                                                                                                                                                                                                                                                                                                                                                                                                                                                                                                                                                                                                                                                                                                                                                                                                                                                                                                                                                                                                                                                                                                                                                                                                                                                                                                                                                                                                                                                                                                                                                                                                                                                                                                | Walk-In Closet<br>Bedroom<br>Game Room<br>Furnace/Utility Room<br>Legal/Tax/Financial | Second<br>Basement<br>Basement<br>Basement | 4`8" x 10`6"<br>10`1" x 15`0"<br>14`11" x 20`9"<br>14`8" x 9`3" |  |  |  |
|---------------------------------------------------------|---------------------------------------------------------------------------------------------------------------------------------------------------------------------------------------------------------------------------------------------------------------------------------|--------------------------------------------------------------------------------------------------------------------------------------------------------------------------------------------------------------------------------------------------------------------------------------------------------------------------------------------------------------------------------------------------------------------------------------------------------------------------------------------------------------------------------------------------------------------------------------------------------------------------------------------------------------------------------------------------------------------------------------------------------------------------------------------------------------------------------------------------------------------------------------------------------------------------------------------------------------------------------------------------------------------------------------------------------------------------------------------------------------------------------------------------------------------------------------------------------------------------------------------------------------------------------------------------------------------------------------------------------------------------------------------------------------------------------------------------------------------------------------------------------------------------------------------------------------------------------------------------------------------------------------------------------------------------------------------------------------------------------------------------------------------------------------------------------------------------------------------------------------------------------------------------------------------------------------------------------------------------------------------------------------------------------------------------------------------------------------------------------------------------------|---------------------------------------------------------------------------------------|--------------------------------------------|-----------------------------------------------------------------|--|--|--|
| Title:<br><b>Fee Simple</b><br>Legal Desc:              | 0812581                                                                                                                                                                                                                                                                         | Zoning:<br><b>R-1N</b>                                                                                                                                                                                                                                                                                                                                                                                                                                                                                                                                                                                                                                                                                                                                                                                                                                                                                                                                                                                                                                                                                                                                                                                                                                                                                                                                                                                                                                                                                                                                                                                                                                                                                                                                                                                                                                                                                                                                                                                                                                                                                                         |                                                                                       |                                            |                                                                 |  |  |  |
|                                                         |                                                                                                                                                                                                                                                                                 |                                                                                                                                                                                                                                                                                                                                                                                                                                                                                                                                                                                                                                                                                                                                                                                                                                                                                                                                                                                                                                                                                                                                                                                                                                                                                                                                                                                                                                                                                                                                                                                                                                                                                                                                                                                                                                                                                                                                                                                                                                                                                                                                | Remarks                                                                               |                                            |                                                                 |  |  |  |
| Pub Rmks:<br>Inclusions:<br>Property Listed By:         | basement and double<br>colors, this home boas<br>throughout the home.<br>managing household t<br>chef's dream, offering<br>evenings. Enjoy the al<br>walk-in closets, and a<br>laundry room complet<br>for guests or extended<br>permitted). The mode<br>facing backyard invite | WEST FACING BACKYARD   FULLY FINISHED BASEMENT   DOUBLE CAR GARAGE   SIDE ENTRANCE   Welcome to this stunning two-story home with a finished basement and double car attached garage, nestled in the sought-after neighborhood of Taradale. With its contemporary exterior adorned with stones and stylish colors, this home boasts curb appeal that's sure to impress. Upon entering, you're greeted by a spacious foyer and exquisite hardwood flooring that flows throughout the home. Conveniently located on the main floor is a half bathroom, along with a dedicated bedroom/office space, perfect for working from home or managing household tasks. Step into the light-filled living area featuring a cozy gas fireplace, seamlessly connected to the dining room and kitchen. The kitchen is a chef's dream, offering ample cabinet space and a pantry for storage convenience. Ascending the stairs, you'll find a bonus room ideal for gatherings or relaxing evenings. Enjoy the abundance of natural light filtering through the vinyl windows. The primary bedroom awaits, complete with a luxurious 5-piece ensuite, two walk-in closets, and access to an outdoor balcony for your morning coffee or evening unwind. Two additional spacious bedrooms, a full bathroom, and a dedicated laundry room complete the upper level. The fully finished basement presents additional living space with a bedroom, full bathroom, and a second bedroom, perfect for guests or extended family members. A separate entrance adds convenience and privacy. You can easily add a kitchen to complete the suited basement (city-permitted). The modern finishes and spacious recreation room offer endless possibilities for entertainment and relaxation. Situated on a generous lot, the west-facing backyard invites you to soak up the sun on the deck while enjoying the expansive outdoor space. No neighbours behind! Located in a high-amenity neighborhood, this home offers convenience and desirability, making it an ideal place to call home. Don't miss the opportunity to make this your forever home! n |                                                                                       |                                            |                                                                 |  |  |  |