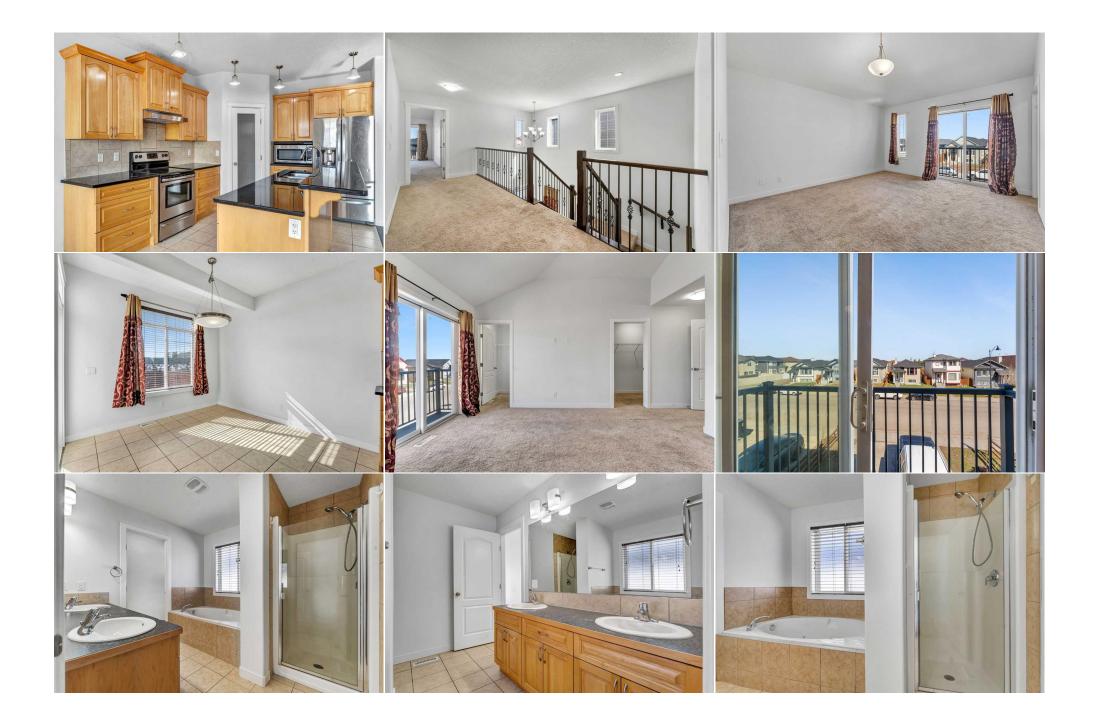

| Bedroom - Primary<br>4pc Bathroom<br>Bedroom<br>Storage | Second<br>Basement<br>Basement<br>Basement                                                                                                                                                                                                                                      | 12`11" x 19`3"<br>6`10" x 6`8"<br>11`6" x 11`10"<br>5`5" x 3`8"                                                                                                                                                                                                                                                                                                                                                                                                                                                                                                                                                                                                                                                                                                                                                                                                                                                                                                                                                                                                                                                                                                                                                                                                                                                                                                                                                                                                                                                                                                                                                                                                                                                                                                                                                                                                                                                                                                                                                                                                                                                                | Walk-In Closet<br>Bedroom<br>Game Room<br>Furnace/Utility Room<br>Legal/Tax/Financial | Second<br>Basement<br>Basement<br>Basement | 4`8" x 10`6"<br>10`1" x 15`0"<br>14`11" x 20`9"<br>14`8" x 9`3" |  |  |  |
|---------------------------------------------------------|---------------------------------------------------------------------------------------------------------------------------------------------------------------------------------------------------------------------------------------------------------------------------------|--------------------------------------------------------------------------------------------------------------------------------------------------------------------------------------------------------------------------------------------------------------------------------------------------------------------------------------------------------------------------------------------------------------------------------------------------------------------------------------------------------------------------------------------------------------------------------------------------------------------------------------------------------------------------------------------------------------------------------------------------------------------------------------------------------------------------------------------------------------------------------------------------------------------------------------------------------------------------------------------------------------------------------------------------------------------------------------------------------------------------------------------------------------------------------------------------------------------------------------------------------------------------------------------------------------------------------------------------------------------------------------------------------------------------------------------------------------------------------------------------------------------------------------------------------------------------------------------------------------------------------------------------------------------------------------------------------------------------------------------------------------------------------------------------------------------------------------------------------------------------------------------------------------------------------------------------------------------------------------------------------------------------------------------------------------------------------------------------------------------------------|---------------------------------------------------------------------------------------|--------------------------------------------|-----------------------------------------------------------------|--|--|--|
| Title:<br><b>Fee Simple</b><br>Legal Desc:              | 0812581                                                                                                                                                                                                                                                                         | Zoning:<br><b>R-1N</b>                                                                                                                                                                                                                                                                                                                                                                                                                                                                                                                                                                                                                                                                                                                                                                                                                                                                                                                                                                                                                                                                                                                                                                                                                                                                                                                                                                                                                                                                                                                                                                                                                                                                                                                                                                                                                                                                                                                                                                                                                                                                                                         |                                                                                       |                                            |                                                                 |  |  |  |
|                                                         |                                                                                                                                                                                                                                                                                 |                                                                                                                                                                                                                                                                                                                                                                                                                                                                                                                                                                                                                                                                                                                                                                                                                                                                                                                                                                                                                                                                                                                                                                                                                                                                                                                                                                                                                                                                                                                                                                                                                                                                                                                                                                                                                                                                                                                                                                                                                                                                                                                                | Remarks                                                                               |                                            |                                                                 |  |  |  |
| Pub Rmks:<br>Inclusions:<br>Property Listed By:         | basement and double<br>colors, this home boas<br>throughout the home.<br>managing household t<br>chef's dream, offering<br>evenings. Enjoy the al<br>walk-in closets, and a<br>laundry room complet<br>for guests or extended<br>permitted). The mode<br>facing backyard invite | WEST FACING BACKYARD   FULLY FINISHED BASEMENT   DOUBLE CAR GARAGE   SIDE ENTRANCE   Welcome to this stunning two-story home with a finished basement and double car attached garage, nestled in the sought-after neighborhood of Taradale. With its contemporary exterior adorned with stones and stylish colors, this home boasts curb appeal that's sure to impress. Upon entering, you're greeted by a spacious foyer and exquisite hardwood flooring that flows throughout the home. Conveniently located on the main floor is a half bathroom, along with a dedicated bedroom/office space, perfect for working from home or managing household tasks. Step into the light-filled living area featuring a cozy gas fireplace, seamlessly connected to the dining room and kitchen. The kitchen is a chef's dream, offering ample cabinet space and a pantry for storage convenience. Ascending the stairs, you'll find a bonus room ideal for gatherings or relaxing evenings. Enjoy the abundance of natural light filtering through the vinyl windows. The primary bedroom awaits, complete with a luxurious 5-piece ensuite, two walk-in closets, and access to an outdoor balcony for your morning coffee or evening unwind. Two additional spacious bedrooms, a full bathroom, and a dedicated laundry room complete the upper level. The fully finished basement presents additional living space with a bedroom, full bathroom, and a second bedroom, perfect for guests or extended family members. A separate entrance adds convenience and privacy. You can easily add a kitchen to complete the suited basement (city-permitted). The modern finishes and spacious recreation room offer endless possibilities for entertainment and relaxation. Situated on a generous lot, the west-facing backyard invites you to soak up the sun on the deck while enjoying the expansive outdoor space. No neighbours behind! Located in a high-amenity neighborhood, this home offers convenience and desirability, making it an ideal place to call home. Don't miss the opportunity to make this your forever home! n |                                                                                       |                                            |                                                                 |  |  |  |