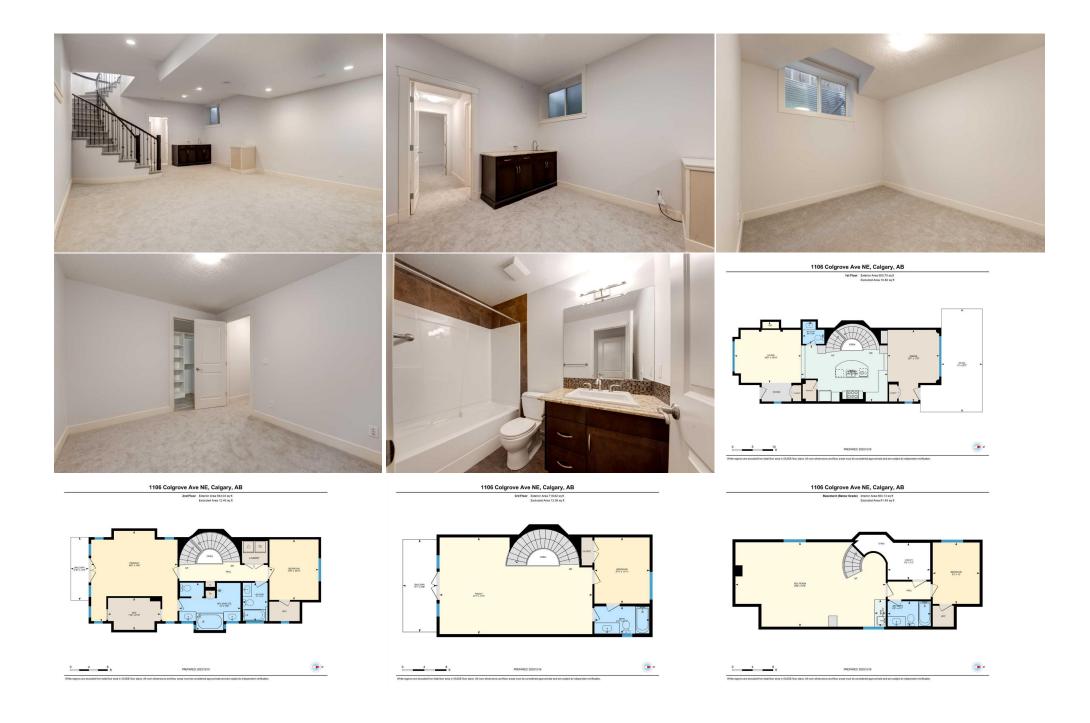

| eral Information   | 1               |                                              |       | DOM               |           |
|--------------------|-----------------|----------------------------------------------|-------|-------------------|-----------|
| o Type:            | Residential     |                                              |       | 24                |           |
| Type:              | Detached        |                                              |       | Layout            |           |
| /Town:             | Calgary         | Finished Floor Ar                            | ea    | Beds:             | 4(31)     |
| r Built:           | 2008            | Abv Sqft:                                    | 2,562 | Baths:            | 4.5 (4 1) |
| <u>Information</u> |                 | Low Sqft:                                    |       | Style:            | 3 Storey  |
| Sz Ar:             | 2,960 sqft      | Ttl Sqft:                                    | 2,562 |                   |           |
| Shape:             |                 |                                              |       | Parking           |           |
|                    |                 |                                              |       | Ttl Park:         | 2         |
|                    |                 |                                              |       | Garage Sz:        | 2         |
| ess:               |                 |                                              |       |                   |           |
| Feat:              |                 | Yard,City Lot,Cul-De<br>lscaped,Level,Street |       | n,Low Maintenance |           |
| < Feat:            | Double Garage I | Detached                                     |       |                   |           |

Utilities and Features

| Roof:                                           | Asphalt Shingle                                                                                                                |                                                           | Construction:                                                              | Construction:                   |                                                                 |  |  |  |
|-------------------------------------------------|--------------------------------------------------------------------------------------------------------------------------------|-----------------------------------------------------------|----------------------------------------------------------------------------|---------------------------------|-----------------------------------------------------------------|--|--|--|
| Heating:                                        | Forced Air,Natural Gas                                                                                                         | Stone,Stucco,Wood Fram                                    | Stone,Stucco,Wood Frame                                                    |                                 |                                                                 |  |  |  |
| Sewer:                                          |                                                                                                                                | Flooring:                                                 |                                                                            |                                 |                                                                 |  |  |  |
| Ext Feat:                                       | Other, Private Yard                                                                                                            |                                                           | Carpet, Ceramic Tile, Hard                                                 | Carpet, Ceramic Tile, Hardwood  |                                                                 |  |  |  |
|                                                 |                                                                                                                                |                                                           | Water Source:                                                              | Water Source:<br>Fnd/Bsmt:      |                                                                 |  |  |  |
|                                                 |                                                                                                                                |                                                           | Fnd/Bsmt:                                                                  |                                 |                                                                 |  |  |  |
|                                                 |                                                                                                                                |                                                           | Poured Concrete                                                            | Poured Concrete                 |                                                                 |  |  |  |
| Kitchen Appl:                                   | Dishwasher,Dryer,Garage Control(s),Gas Stove,Microwave,Range Hood,Refrigerator,Washer,Window Coverings                         |                                                           |                                                                            |                                 |                                                                 |  |  |  |
| Int Feat:                                       |                                                                                                                                |                                                           |                                                                            |                                 |                                                                 |  |  |  |
|                                                 | Animal Home, No Smoking Home, Pantry, Recessed Lighting, See Remarks, Stone Counters, Sump Pump(s), Walk-In Closet(s), Wet Bar |                                                           |                                                                            |                                 |                                                                 |  |  |  |
|                                                 | Annual Home, No Sh                                                                                                             | ioking nome, ranti y, kecesseu Lighti                     | ng,see Kemarks,stone Counters,su                                           | mp Pump(s), walk-in closed      | (S), Wel Dar                                                    |  |  |  |
| Utilities:                                      | Annua nome, No Sh                                                                                                              | loking nome, rankiy, kecessed Lighth                      | ng, see Remarks, stone Counters, su                                        | mp Pump(s), waik-in closer      | (S), Wet Dar                                                    |  |  |  |
| Utilities:                                      | Annia Hone, No Sh                                                                                                              | loking nome, Panti y, Recessed Lightin                    | Room Information                                                           | mp Pump(s), wak-m closer        | (S), wet dar                                                    |  |  |  |
| Utilities:<br>                                  | Level                                                                                                                          | Dimensions                                                |                                                                            |                                 | Dimensions                                                      |  |  |  |
|                                                 | Level                                                                                                                          |                                                           | Room Information                                                           |                                 |                                                                 |  |  |  |
| Room                                            | Level                                                                                                                          | Dimensions                                                | Room Information                                                           | Level                           | Dimensions                                                      |  |  |  |
| <u>Room</u><br>2pc Bathroom<br>Kitchen          | L <u>evel</u><br>Main<br>Main                                                                                                  | Dimensions<br>6`0" x 5`4"                                 | Room Information Room Dining Room                                          | Level<br>Main                   | Dimensions<br>12`10" x 12`7"                                    |  |  |  |
| <u>Room</u><br>2pc Bathroom                     | L <u>evel</u><br>Main<br>Main                                                                                                  | Dimensions<br>6`0" x 5`4"<br>13`7" x 21`1"                | Room Information<br><u>Room</u><br>Dining Room<br>Living Room              | Level<br>Main<br>Main           | <u>Dimensions</u><br>12`10" x 12`7"<br>14`10" x 16`1"           |  |  |  |
| Room<br>2pc Bathroom<br>Kitchen<br>4pc Bathroom | Level<br>Main<br>Main<br>Second<br>Second                                                                                      | Dimensions<br>6`0" x 5`4"<br>13`7" x 21`1"<br>8`2" x 5`3" | Room Information<br>Room<br>Dining Room<br>Living Room<br>5pc Ensuite bath | Level<br>Main<br>Main<br>Second | Dimensions<br>12`10" x 12`7"<br>14`10" x 16`1"<br>10`2" x 13`0" |  |  |  |

| 4pc Bathroom<br>Game Room                       | Basement<br>Basement                                                                                                                                                                                                                                                                                                                                                                                                                                                                                                                                                                                                                                                                                                                                                                                                                                                                                                                                                                                                                                                                                                                                                                                                                                                                                                                                                                                                                                                                                                                                                                                                                                                                                                                                                                                                                                                                                                                                                                                                                                                                                                                                              | 4`11" x 8`4"<br>16`4" x 29`2" | Bedroom             | Basement | 11`11" x 9`0" |  |  |  |
|-------------------------------------------------|-------------------------------------------------------------------------------------------------------------------------------------------------------------------------------------------------------------------------------------------------------------------------------------------------------------------------------------------------------------------------------------------------------------------------------------------------------------------------------------------------------------------------------------------------------------------------------------------------------------------------------------------------------------------------------------------------------------------------------------------------------------------------------------------------------------------------------------------------------------------------------------------------------------------------------------------------------------------------------------------------------------------------------------------------------------------------------------------------------------------------------------------------------------------------------------------------------------------------------------------------------------------------------------------------------------------------------------------------------------------------------------------------------------------------------------------------------------------------------------------------------------------------------------------------------------------------------------------------------------------------------------------------------------------------------------------------------------------------------------------------------------------------------------------------------------------------------------------------------------------------------------------------------------------------------------------------------------------------------------------------------------------------------------------------------------------------------------------------------------------------------------------------------------------|-------------------------------|---------------------|----------|---------------|--|--|--|
|                                                 | Dasement                                                                                                                                                                                                                                                                                                                                                                                                                                                                                                                                                                                                                                                                                                                                                                                                                                                                                                                                                                                                                                                                                                                                                                                                                                                                                                                                                                                                                                                                                                                                                                                                                                                                                                                                                                                                                                                                                                                                                                                                                                                                                                                                                          | 10 4 7 29 2                   | Legal/Tax/Financial |          |               |  |  |  |
| Title:                                          |                                                                                                                                                                                                                                                                                                                                                                                                                                                                                                                                                                                                                                                                                                                                                                                                                                                                                                                                                                                                                                                                                                                                                                                                                                                                                                                                                                                                                                                                                                                                                                                                                                                                                                                                                                                                                                                                                                                                                                                                                                                                                                                                                                   | Zoning:                       |                     |          |               |  |  |  |
| Fee Simple<br>Legal Desc:                       | 0714787                                                                                                                                                                                                                                                                                                                                                                                                                                                                                                                                                                                                                                                                                                                                                                                                                                                                                                                                                                                                                                                                                                                                                                                                                                                                                                                                                                                                                                                                                                                                                                                                                                                                                                                                                                                                                                                                                                                                                                                                                                                                                                                                                           | R-C2                          |                     |          |               |  |  |  |
|                                                 |                                                                                                                                                                                                                                                                                                                                                                                                                                                                                                                                                                                                                                                                                                                                                                                                                                                                                                                                                                                                                                                                                                                                                                                                                                                                                                                                                                                                                                                                                                                                                                                                                                                                                                                                                                                                                                                                                                                                                                                                                                                                                                                                                                   |                               | Remarks             |          |               |  |  |  |
| Pub Rmks:<br>Inclusions:<br>Property Listed By: | Presenting a truly exceptional residence in the coveted neighborhood of Renfrew, this prestigious 3-story home seamlessly combines luxury living with<br>breathtaking panoramic city views. Poised atop a quiet hill, this southwest-facing masterpiece offers an unrivaled blend of opulence and modernity. As you step<br>into this architectural stunner, a dramatic spiraling staircase commands attention, surrounded by rich hardwood floors that gleam on the main level. The spacious,<br>open layout is designed for entertainment, highlighted by balconies or patios on every floor that capture stunning vistas of downtown Calgary and the majestic<br>Rocky Mountains, beyond. The heart of this home is the outstanding kitchen, adorned with showcase lighting that accentuates the exquisite granite countertops<br>and sleek stainless-steel appliances. Recent renovations have added a fresh coat of paint, new carpets, and refinished hardwood floors, ensuring a modern and<br>turnkey home, ready for you to move into. Ascend to the second level, where a sprawling primary bedroom awaits, complete with a private balcony and a luxurious<br>five-piece ensuite bath. Additional bedrooms, each with its own walk-in closet, and a convenient laundry room complete this level. The third floor unveils a spacious<br>family room with a private balcony, providing an idyllic space for relaxation and entertainment. This well-appointed residence also boasts energy-efficient features,<br>including an insulated concrete form foundation system, structural insulated panel construction, double-glazed SOL-R shield Low E windows, and a high-efficiency<br>furnace with a 3-zone ducted system. With over 3,200 square feet of total living space, this home offers the perfect blend of luxury, functionality, and sustainability<br>limmerse yourself in the charm of living in Renfrew, experiencing the prestige of one of the most desirable streets in the area. Take a virtual tour or book a private<br>showing today to experience the epitome of elevated living in Calgary. Pre-purchase home inspection included. |                               |                     |          |               |  |  |  |