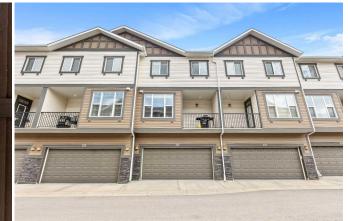

## 256 NEW BRIGHTON Walk, Calgary T2Z 4Y2

| MLS®#:  | A2126211 | Area:   | New Brighton | Listing<br>Date: | 04/25/24       | List Price: <b>\$499,888</b> |
|---------|----------|---------|--------------|------------------|----------------|------------------------------|
| Status: | Active   | County: | Calgary      | Change:          | -\$20k, 11-May | Association: Fort McMurray   |

| eral Information |                                                                                                            |                   |           | DOM           |           |
|------------------|------------------------------------------------------------------------------------------------------------|-------------------|-----------|---------------|-----------|
| о Туре:          | Residential                                                                                                |                   |           | 24            |           |
| Туре:            | Row/Townhouse                                                                                              |                   |           | <u>Layout</u> |           |
| /Town:           | Calgary                                                                                                    | Finished Floor Ar | <u>ea</u> | Beds:         | 3 (3 )    |
| r Built:         | 2015                                                                                                       | Abv Sqft:         | 1,568     | Baths:        | 2.5 (2 1) |
| Information      |                                                                                                            | Low Sqft:         |           | Style:        | 3 Storey  |
| Sz Ar:           |                                                                                                            | Ttl Sqft:         | 1,568     |               |           |
| Shape:           |                                                                                                            |                   |           | Parking       |           |
|                  |                                                                                                            |                   |           | Ttl Park:     | 2         |
|                  |                                                                                                            |                   |           | Garage Sz:    | 2         |
| ess:             |                                                                                                            |                   |           |               |           |
| Feat:<br>< Feat: | Front Yard,Lawn,Low Maintenance Landscape,Street Lighting,Underground Sprinklers<br>Double Garage Attached |                   |           |               |           |