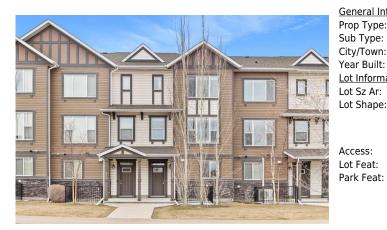

## 256 NEW BRIGHTON Walk, Calgary T2Z 4Y2

| MLS®#:  | A2126211 | Area:   | New Brighton | Listing<br>Date: | 04/25/24       | List Price: <b>\$499,888</b> |
|---------|----------|---------|--------------|------------------|----------------|------------------------------|
| Status: | Active   | County: | Calgary      | Change:          | -\$20k, 11-May | Association: Fort McMurray   |

| eral Information |                                                                                                            |                   |           | DOM           |           |
|------------------|------------------------------------------------------------------------------------------------------------|-------------------|-----------|---------------|-----------|
| о Туре:          | Residential                                                                                                |                   |           | 24            |           |
| Туре:            | Row/Townhouse                                                                                              |                   |           | <u>Layout</u> |           |
| /Town:           | Calgary                                                                                                    | Finished Floor Ar | <u>ea</u> | Beds:         | 3 (3 )    |
| r Built:         | 2015                                                                                                       | Abv Sqft:         | 1,568     | Baths:        | 2.5 (2 1) |
| Information      |                                                                                                            | Low Sqft:         |           | Style:        | 3 Storey  |
| Sz Ar:           |                                                                                                            | Ttl Sqft:         | 1,568     |               |           |
| Shape:           |                                                                                                            |                   |           | Parking       |           |
|                  |                                                                                                            |                   |           | Ttl Park:     | 2         |
|                  |                                                                                                            |                   |           | Garage Sz:    | 2         |
| ess:             |                                                                                                            |                   |           |               |           |
| Feat:<br>< Feat: | Front Yard,Lawn,Low Maintenance Landscape,Street Lighting,Underground Sprinklers<br>Double Garage Attached |                   |           |               |           |