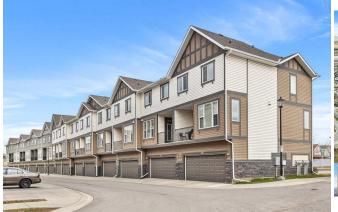

## 256 NEW BRIGHTON Walk, Calgary T2Z 4Y2

| MLS®#:  | A2126211 | Area:   | New Brighton | Listing<br>Date: | 04/25/24       | List Price: <b>\$499,888</b> |
|---------|----------|---------|--------------|------------------|----------------|------------------------------|
| Status: | Active   | County: | Calgary      | Change:          | -\$20k, 11-May | Association: Fort McMurray   |

| eral Information |                                                                                                            |                   |           | DOM           |           |
|------------------|------------------------------------------------------------------------------------------------------------|-------------------|-----------|---------------|-----------|
| о Туре:          | Residential                                                                                                |                   |           | 24            |           |
| Туре:            | Row/Townhouse                                                                                              |                   |           | <u>Layout</u> |           |
| /Town:           | Calgary                                                                                                    | Finished Floor Ar | <u>ea</u> | Beds:         | 3 (3 )    |
| r Built:         | 2015                                                                                                       | Abv Sqft:         | 1,568     | Baths:        | 2.5 (2 1) |
| Information      |                                                                                                            | Low Sqft:         |           | Style:        | 3 Storey  |
| Sz Ar:           |                                                                                                            | Ttl Sqft:         | 1,568     |               |           |
| Shape:           |                                                                                                            |                   |           | Parking       |           |
|                  |                                                                                                            |                   |           | Ttl Park:     | 2         |
|                  |                                                                                                            |                   |           | Garage Sz:    | 2         |
| ess:             |                                                                                                            |                   |           |               |           |
| Feat:<br>< Feat: | Front Yard,Lawn,Low Maintenance Landscape,Street Lighting,Underground Sprinklers<br>Double Garage Attached |                   |           |               |           |