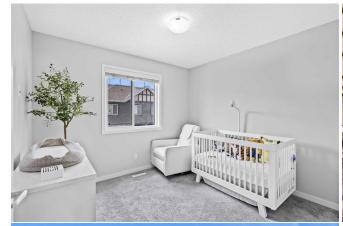

Utilities and Features

| Roof:<br>Heating:<br>Sewer:                                                   | Asphalt Shingle<br>Forced Air | 9                                                                                                                                                                                                                 |                                                                                                              | Construction:<br>Concrete,Stone,Vinyl Sidi<br>Flooring:                                                                  | ng,Wood Frame                                                         |                                                                                                                           |  |  |  |  |
|-------------------------------------------------------------------------------|-------------------------------|-------------------------------------------------------------------------------------------------------------------------------------------------------------------------------------------------------------------|--------------------------------------------------------------------------------------------------------------|--------------------------------------------------------------------------------------------------------------------------|-----------------------------------------------------------------------|---------------------------------------------------------------------------------------------------------------------------|--|--|--|--|
| Ext Feat:                                                                     | None                          |                                                                                                                                                                                                                   |                                                                                                              | Carpet,Ceramic Tile,Lami<br>Water Source:<br>Fnd/Bsmt:<br>Poured Concrete                                                | nate                                                                  |                                                                                                                           |  |  |  |  |
| Kitchen Appl:<br>Int Feat:<br>Utilities:                                      |                               | Dishwasher,Electric Oven,Microwave Hood Fan,Refrigerator,Washer/Dryer<br>Breakfast Bar,Closet Organizers,High Ceilings,No Animal Home,No Smoking Home,Open Floorplan,Pantry,Walk-In Closet(s)<br>Room Information |                                                                                                              |                                                                                                                          |                                                                       |                                                                                                                           |  |  |  |  |
| Room<br>Foyer<br>2pc Bathroom<br>Kitchen<br>Pantry<br>4pc Bathroom<br>Bedroom |                               | Level<br>Main<br>Second<br>Second<br>Second<br>Third<br>Third                                                                                                                                                     | Dimensions<br>11`7" x 9`1"<br>4`11" x 4`11"<br>12`10" x 13`8"<br>2`0" x 2`4"<br>8`9" x 4`10"<br>8`6" x 11`3" | Room<br>Laundry<br>Dining Room<br>Living Room<br>3pc Ensuite bath<br>Bedroom<br>Bedroom - Primary<br>Legal/Tax/Financial | Level<br>Main<br>Second<br>Second<br>Third<br>Third<br>Third<br>Third | <u>Dimensions</u><br>7`0" x 10`10"<br>10`0" x 7`10"<br>19`0" x 13`6"<br>8`6" x 4`10"<br>10`6" x 11`0"<br>121`11" x 10`11" |  |  |  |  |