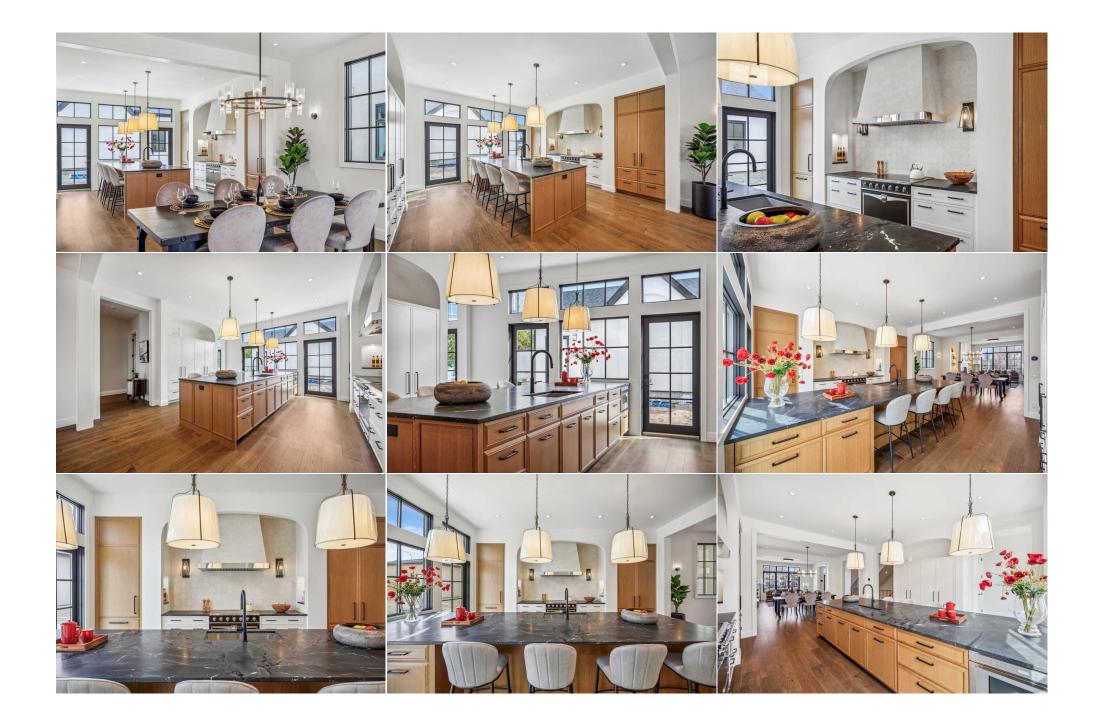

Utilities:

|                                    |                                                                                                                                                                                                                                                                                                                                                                                                                                                                                                                                                                                                                                                                                                                                                                                                                                                                                                                                                                                                                                                                                                                                                                                                                                                                                                                                                                                                                                                                                                                                                                                                                                                                                                                                                                                                                                                                                                                                                                                                                                                                                                                                                                   |                   | Room Information     |       |                |  |  |  |
|------------------------------------|-------------------------------------------------------------------------------------------------------------------------------------------------------------------------------------------------------------------------------------------------------------------------------------------------------------------------------------------------------------------------------------------------------------------------------------------------------------------------------------------------------------------------------------------------------------------------------------------------------------------------------------------------------------------------------------------------------------------------------------------------------------------------------------------------------------------------------------------------------------------------------------------------------------------------------------------------------------------------------------------------------------------------------------------------------------------------------------------------------------------------------------------------------------------------------------------------------------------------------------------------------------------------------------------------------------------------------------------------------------------------------------------------------------------------------------------------------------------------------------------------------------------------------------------------------------------------------------------------------------------------------------------------------------------------------------------------------------------------------------------------------------------------------------------------------------------------------------------------------------------------------------------------------------------------------------------------------------------------------------------------------------------------------------------------------------------------------------------------------------------------------------------------------------------|-------------------|----------------------|-------|----------------|--|--|--|
| Room                               | Level                                                                                                                                                                                                                                                                                                                                                                                                                                                                                                                                                                                                                                                                                                                                                                                                                                                                                                                                                                                                                                                                                                                                                                                                                                                                                                                                                                                                                                                                                                                                                                                                                                                                                                                                                                                                                                                                                                                                                                                                                                                                                                                                                             | <u>Dimensions</u> | Room                 | Level | Dimensions     |  |  |  |
| Living Room                        | Main                                                                                                                                                                                                                                                                                                                                                                                                                                                                                                                                                                                                                                                                                                                                                                                                                                                                                                                                                                                                                                                                                                                                                                                                                                                                                                                                                                                                                                                                                                                                                                                                                                                                                                                                                                                                                                                                                                                                                                                                                                                                                                                                                              | 16`5" x 14`11"    | Kitchen              | Main  | 17`5" x 15`9"  |  |  |  |
| Dining Room                        | Main                                                                                                                                                                                                                                                                                                                                                                                                                                                                                                                                                                                                                                                                                                                                                                                                                                                                                                                                                                                                                                                                                                                                                                                                                                                                                                                                                                                                                                                                                                                                                                                                                                                                                                                                                                                                                                                                                                                                                                                                                                                                                                                                                              | 14`11" x 13`0"    | Foyer                | Main  | 11`5" x 6`5"   |  |  |  |
| Mud Room                           | Main                                                                                                                                                                                                                                                                                                                                                                                                                                                                                                                                                                                                                                                                                                                                                                                                                                                                                                                                                                                                                                                                                                                                                                                                                                                                                                                                                                                                                                                                                                                                                                                                                                                                                                                                                                                                                                                                                                                                                                                                                                                                                                                                                              | 6`9" x 5`8"       | 2pc Bathroom         | Main  | 6`8" x 4`11"   |  |  |  |
| Nook                               | Upper                                                                                                                                                                                                                                                                                                                                                                                                                                                                                                                                                                                                                                                                                                                                                                                                                                                                                                                                                                                                                                                                                                                                                                                                                                                                                                                                                                                                                                                                                                                                                                                                                                                                                                                                                                                                                                                                                                                                                                                                                                                                                                                                                             | 9`8" x 6`5"       | Bedroom - Primary    | Upper | 14`11" x 13`7" |  |  |  |
| Walk-In Closet                     | Upper                                                                                                                                                                                                                                                                                                                                                                                                                                                                                                                                                                                                                                                                                                                                                                                                                                                                                                                                                                                                                                                                                                                                                                                                                                                                                                                                                                                                                                                                                                                                                                                                                                                                                                                                                                                                                                                                                                                                                                                                                                                                                                                                                             | 8`10" x 6`7"      | 5pc Ensuite bath     | Upper | 15`7" x 8`2"   |  |  |  |
| Bedroom                            | Upper                                                                                                                                                                                                                                                                                                                                                                                                                                                                                                                                                                                                                                                                                                                                                                                                                                                                                                                                                                                                                                                                                                                                                                                                                                                                                                                                                                                                                                                                                                                                                                                                                                                                                                                                                                                                                                                                                                                                                                                                                                                                                                                                                             | 12`1" x 11`2"     | Bedroom              | Upper | 13`5" x 10`4"  |  |  |  |
| Laundry                            | Upper                                                                                                                                                                                                                                                                                                                                                                                                                                                                                                                                                                                                                                                                                                                                                                                                                                                                                                                                                                                                                                                                                                                                                                                                                                                                                                                                                                                                                                                                                                                                                                                                                                                                                                                                                                                                                                                                                                                                                                                                                                                                                                                                                             | 7`10" x 5`6"      | 4pc Bathroom         | Upper | 9`10" x 4`11"  |  |  |  |
| Game Room                          | Lower                                                                                                                                                                                                                                                                                                                                                                                                                                                                                                                                                                                                                                                                                                                                                                                                                                                                                                                                                                                                                                                                                                                                                                                                                                                                                                                                                                                                                                                                                                                                                                                                                                                                                                                                                                                                                                                                                                                                                                                                                                                                                                                                                             | 20`7" x 20`7"     | Bedroom              | Lower | 12`5" x 10`8"  |  |  |  |
| Bedroom                            | Lower                                                                                                                                                                                                                                                                                                                                                                                                                                                                                                                                                                                                                                                                                                                                                                                                                                                                                                                                                                                                                                                                                                                                                                                                                                                                                                                                                                                                                                                                                                                                                                                                                                                                                                                                                                                                                                                                                                                                                                                                                                                                                                                                                             | 12`3" x 10`5"     | Storage              | Lower | 6`6" x 5`9"    |  |  |  |
| 4pc Bathroom                       | Lower                                                                                                                                                                                                                                                                                                                                                                                                                                                                                                                                                                                                                                                                                                                                                                                                                                                                                                                                                                                                                                                                                                                                                                                                                                                                                                                                                                                                                                                                                                                                                                                                                                                                                                                                                                                                                                                                                                                                                                                                                                                                                                                                                             | 10`4" x 4`11"     | Furnace/Utility Room | Lower | 15`9" x 7`10"  |  |  |  |
|                                    |                                                                                                                                                                                                                                                                                                                                                                                                                                                                                                                                                                                                                                                                                                                                                                                                                                                                                                                                                                                                                                                                                                                                                                                                                                                                                                                                                                                                                                                                                                                                                                                                                                                                                                                                                                                                                                                                                                                                                                                                                                                                                                                                                                   |                   | Legal/Tax/Financial  |       |                |  |  |  |
| Title:                             |                                                                                                                                                                                                                                                                                                                                                                                                                                                                                                                                                                                                                                                                                                                                                                                                                                                                                                                                                                                                                                                                                                                                                                                                                                                                                                                                                                                                                                                                                                                                                                                                                                                                                                                                                                                                                                                                                                                                                                                                                                                                                                                                                                   | Zoning:           |                      |       |                |  |  |  |
| Fee Simple                         |                                                                                                                                                                                                                                                                                                                                                                                                                                                                                                                                                                                                                                                                                                                                                                                                                                                                                                                                                                                                                                                                                                                                                                                                                                                                                                                                                                                                                                                                                                                                                                                                                                                                                                                                                                                                                                                                                                                                                                                                                                                                                                                                                                   | DC                |                      |       |                |  |  |  |
| Legal Desc:                        | 1912041                                                                                                                                                                                                                                                                                                                                                                                                                                                                                                                                                                                                                                                                                                                                                                                                                                                                                                                                                                                                                                                                                                                                                                                                                                                                                                                                                                                                                                                                                                                                                                                                                                                                                                                                                                                                                                                                                                                                                                                                                                                                                                                                                           |                   |                      |       |                |  |  |  |
|                                    |                                                                                                                                                                                                                                                                                                                                                                                                                                                                                                                                                                                                                                                                                                                                                                                                                                                                                                                                                                                                                                                                                                                                                                                                                                                                                                                                                                                                                                                                                                                                                                                                                                                                                                                                                                                                                                                                                                                                                                                                                                                                                                                                                                   |                   | Remarks              |       |                |  |  |  |
| Pub Rmks:                          | Welcome to luxury living in the thriving inner-city community of Currie. Live where timeless charm meets contemporary comfort in a beautiful home nestled on<br>Currie's historic Valour Park. Built by Empire Custom Homes, 74 Valour Circle SW is a masterfully crafted home, boasting a french tudor and mediterranean inspired<br>interior with a focus on thoughtful design and quality construction to foster a higher quality of life. Step inside and feel the difference of 10-foot ceilings across the<br>main level, creating a spaciousness and welcoming ambiance. The gourmet kitchen, courtesy of Empire Kitchen & Bath, is a chef's dream come true, complete with<br>a premium 5-piece appliance package, including a coveted Cornufe range, Gaggeneau fridge/freezer, Sapphire dishwasher, and an expansive oversized peninsula<br>perfect for culinary creations and entertaining guests. Cozy up by the Town and Country living room fireplace, artfully framed by built-in custom cabinetry, offering<br>both warmth and elegance. Enjoy the thoughtful design that extends to the primary retreat with 13-foot ceilings and a spacious walk-in closet offering plenty of<br>storage. The ensuite bathroom is a sanctuary of relaxation, boasting a dual vanity, standalone tub, tiled shower with a bench, and heated floors for ultimate<br>comfort. The fully developed basement adds another layer of versatility to this home, featuring a stylish wet bar with Sub-Zero wine fridge, two additional<br>bedrooms, and the utility of a 4-piece bathroom. Step outside to discover the spacious backyard and with a triple detached garage, you'll have plenty of room for<br>parking and storage. Live better in a luxury home that prioritizes your well-being with healthy home features such as wool carpet and formaldehyde-free insulation.<br>Feel good with superior energy efficiency provided by triple-pane windows and a 96% high-efficiency furnace with a 2-zone system. Immerse yourself in a<br>meticulously crafted home built for better living, 74 Valour Circle SW is waiting for you. Where contemporary inner-city |                   |                      |       |                |  |  |  |
| Inclusions:<br>Property Listed By: | CornueFe Induction Range                                                                                                                                                                                                                                                                                                                                                                                                                                                                                                                                                                                                                                                                                                                                                                                                                                                                                                                                                                                                                                                                                                                                                                                                                                                                                                                                                                                                                                                                                                                                                                                                                                                                                                                                                                                                                                                                                                                                                                                                                                                                                                                                          |                   |                      |       |                |  |  |  |