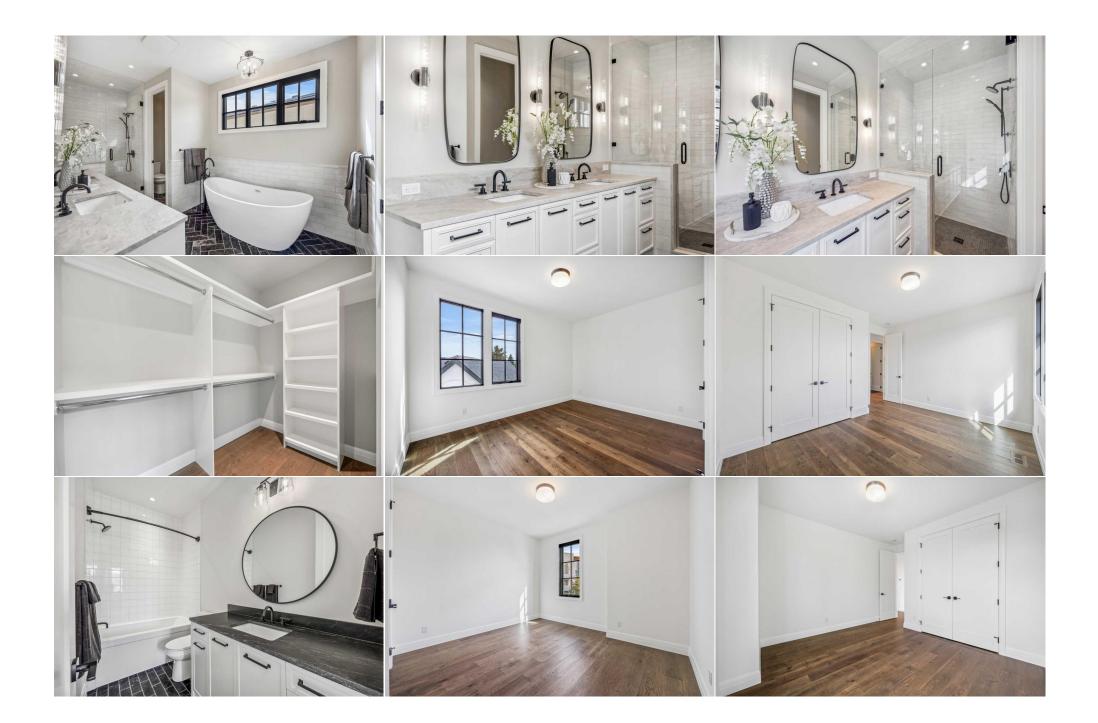

Utilities:

|                                    |                                                                                                                                                                                                                                                                                                                                                                                                                                                                                                                                                                                                                                                                                                                                                                                                                                                                                                                                                                                                                                                                                                                                                                                                                                                                                                                                                                                                                                                                                                                                                                                                                                                                                                                                                                                                                                                                                                                                                                                                                                                                                                                                                                   |                   | Room Information     |       |                |  |  |  |
|------------------------------------|-------------------------------------------------------------------------------------------------------------------------------------------------------------------------------------------------------------------------------------------------------------------------------------------------------------------------------------------------------------------------------------------------------------------------------------------------------------------------------------------------------------------------------------------------------------------------------------------------------------------------------------------------------------------------------------------------------------------------------------------------------------------------------------------------------------------------------------------------------------------------------------------------------------------------------------------------------------------------------------------------------------------------------------------------------------------------------------------------------------------------------------------------------------------------------------------------------------------------------------------------------------------------------------------------------------------------------------------------------------------------------------------------------------------------------------------------------------------------------------------------------------------------------------------------------------------------------------------------------------------------------------------------------------------------------------------------------------------------------------------------------------------------------------------------------------------------------------------------------------------------------------------------------------------------------------------------------------------------------------------------------------------------------------------------------------------------------------------------------------------------------------------------------------------|-------------------|----------------------|-------|----------------|--|--|--|
| Room                               | Level                                                                                                                                                                                                                                                                                                                                                                                                                                                                                                                                                                                                                                                                                                                                                                                                                                                                                                                                                                                                                                                                                                                                                                                                                                                                                                                                                                                                                                                                                                                                                                                                                                                                                                                                                                                                                                                                                                                                                                                                                                                                                                                                                             | <u>Dimensions</u> | Room                 | Level | Dimensions     |  |  |  |
| Living Room                        | Main                                                                                                                                                                                                                                                                                                                                                                                                                                                                                                                                                                                                                                                                                                                                                                                                                                                                                                                                                                                                                                                                                                                                                                                                                                                                                                                                                                                                                                                                                                                                                                                                                                                                                                                                                                                                                                                                                                                                                                                                                                                                                                                                                              | 16`5" x 14`11"    | Kitchen              | Main  | 17`5" x 15`9"  |  |  |  |
| Dining Room                        | Main                                                                                                                                                                                                                                                                                                                                                                                                                                                                                                                                                                                                                                                                                                                                                                                                                                                                                                                                                                                                                                                                                                                                                                                                                                                                                                                                                                                                                                                                                                                                                                                                                                                                                                                                                                                                                                                                                                                                                                                                                                                                                                                                                              | 14`11" x 13`0"    | Foyer                | Main  | 11`5" x 6`5"   |  |  |  |
| Mud Room                           | Main                                                                                                                                                                                                                                                                                                                                                                                                                                                                                                                                                                                                                                                                                                                                                                                                                                                                                                                                                                                                                                                                                                                                                                                                                                                                                                                                                                                                                                                                                                                                                                                                                                                                                                                                                                                                                                                                                                                                                                                                                                                                                                                                                              | 6`9" x 5`8"       | 2pc Bathroom         | Main  | 6`8" x 4`11"   |  |  |  |
| Nook                               | Upper                                                                                                                                                                                                                                                                                                                                                                                                                                                                                                                                                                                                                                                                                                                                                                                                                                                                                                                                                                                                                                                                                                                                                                                                                                                                                                                                                                                                                                                                                                                                                                                                                                                                                                                                                                                                                                                                                                                                                                                                                                                                                                                                                             | 9`8" x 6`5"       | Bedroom - Primary    | Upper | 14`11" x 13`7" |  |  |  |
| Walk-In Closet                     | Upper                                                                                                                                                                                                                                                                                                                                                                                                                                                                                                                                                                                                                                                                                                                                                                                                                                                                                                                                                                                                                                                                                                                                                                                                                                                                                                                                                                                                                                                                                                                                                                                                                                                                                                                                                                                                                                                                                                                                                                                                                                                                                                                                                             | 8`10" x 6`7"      | 5pc Ensuite bath     | Upper | 15`7" x 8`2"   |  |  |  |
| Bedroom                            | Upper                                                                                                                                                                                                                                                                                                                                                                                                                                                                                                                                                                                                                                                                                                                                                                                                                                                                                                                                                                                                                                                                                                                                                                                                                                                                                                                                                                                                                                                                                                                                                                                                                                                                                                                                                                                                                                                                                                                                                                                                                                                                                                                                                             | 12`1" x 11`2"     | Bedroom              | Upper | 13`5" x 10`4"  |  |  |  |
| Laundry                            | Upper                                                                                                                                                                                                                                                                                                                                                                                                                                                                                                                                                                                                                                                                                                                                                                                                                                                                                                                                                                                                                                                                                                                                                                                                                                                                                                                                                                                                                                                                                                                                                                                                                                                                                                                                                                                                                                                                                                                                                                                                                                                                                                                                                             | 7`10" x 5`6"      | 4pc Bathroom         | Upper | 9`10" x 4`11"  |  |  |  |
| Game Room                          | Lower                                                                                                                                                                                                                                                                                                                                                                                                                                                                                                                                                                                                                                                                                                                                                                                                                                                                                                                                                                                                                                                                                                                                                                                                                                                                                                                                                                                                                                                                                                                                                                                                                                                                                                                                                                                                                                                                                                                                                                                                                                                                                                                                                             | 20`7" x 20`7"     | Bedroom              | Lower | 12`5" x 10`8"  |  |  |  |
| Bedroom                            | Lower                                                                                                                                                                                                                                                                                                                                                                                                                                                                                                                                                                                                                                                                                                                                                                                                                                                                                                                                                                                                                                                                                                                                                                                                                                                                                                                                                                                                                                                                                                                                                                                                                                                                                                                                                                                                                                                                                                                                                                                                                                                                                                                                                             | 12`3" x 10`5"     | Storage              | Lower | 6`6" x 5`9"    |  |  |  |
| 4pc Bathroom                       | Lower                                                                                                                                                                                                                                                                                                                                                                                                                                                                                                                                                                                                                                                                                                                                                                                                                                                                                                                                                                                                                                                                                                                                                                                                                                                                                                                                                                                                                                                                                                                                                                                                                                                                                                                                                                                                                                                                                                                                                                                                                                                                                                                                                             | 10`4" x 4`11"     | Furnace/Utility Room | Lower | 15`9" x 7`10"  |  |  |  |
|                                    |                                                                                                                                                                                                                                                                                                                                                                                                                                                                                                                                                                                                                                                                                                                                                                                                                                                                                                                                                                                                                                                                                                                                                                                                                                                                                                                                                                                                                                                                                                                                                                                                                                                                                                                                                                                                                                                                                                                                                                                                                                                                                                                                                                   |                   | Legal/Tax/Financial  |       |                |  |  |  |
| Title:                             |                                                                                                                                                                                                                                                                                                                                                                                                                                                                                                                                                                                                                                                                                                                                                                                                                                                                                                                                                                                                                                                                                                                                                                                                                                                                                                                                                                                                                                                                                                                                                                                                                                                                                                                                                                                                                                                                                                                                                                                                                                                                                                                                                                   | Zoning:           |                      |       |                |  |  |  |
| Fee Simple                         |                                                                                                                                                                                                                                                                                                                                                                                                                                                                                                                                                                                                                                                                                                                                                                                                                                                                                                                                                                                                                                                                                                                                                                                                                                                                                                                                                                                                                                                                                                                                                                                                                                                                                                                                                                                                                                                                                                                                                                                                                                                                                                                                                                   | DC                |                      |       |                |  |  |  |
| Legal Desc:                        | 1912041                                                                                                                                                                                                                                                                                                                                                                                                                                                                                                                                                                                                                                                                                                                                                                                                                                                                                                                                                                                                                                                                                                                                                                                                                                                                                                                                                                                                                                                                                                                                                                                                                                                                                                                                                                                                                                                                                                                                                                                                                                                                                                                                                           |                   |                      |       |                |  |  |  |
|                                    |                                                                                                                                                                                                                                                                                                                                                                                                                                                                                                                                                                                                                                                                                                                                                                                                                                                                                                                                                                                                                                                                                                                                                                                                                                                                                                                                                                                                                                                                                                                                                                                                                                                                                                                                                                                                                                                                                                                                                                                                                                                                                                                                                                   |                   | Remarks              |       |                |  |  |  |
| Pub Rmks:                          | Welcome to luxury living in the thriving inner-city community of Currie. Live where timeless charm meets contemporary comfort in a beautiful home nestled on<br>Currie's historic Valour Park. Built by Empire Custom Homes, 74 Valour Circle SW is a masterfully crafted home, boasting a french tudor and mediterranean inspired<br>interior with a focus on thoughtful design and quality construction to foster a higher quality of life. Step inside and feel the difference of 10-foot ceilings across the<br>main level, creating a spaciousness and welcoming ambiance. The gourmet kitchen, courtesy of Empire Kitchen & Bath, is a chef's dream come true, complete with<br>a premium 5-piece appliance package, including a coveted Cornufe range, Gaggeneau fridge/freezer, Sapphire dishwasher, and an expansive oversized peninsula<br>perfect for culinary creations and entertaining guests. Cozy up by the Town and Country living room fireplace, artfully framed by built-in custom cabinetry, offering<br>both warmth and elegance. Enjoy the thoughtful design that extends to the primary retreat with 13-foot ceilings and a spacious walk-in closet offering plenty of<br>storage. The ensuite bathroom is a sanctuary of relaxation, boasting a dual vanity, standalone tub, tiled shower with a bench, and heated floors for ultimate<br>comfort. The fully developed basement adds another layer of versatility to this home, featuring a stylish wet bar with Sub-Zero wine fridge, two additional<br>bedrooms, and the utility of a 4-piece bathroom. Step outside to discover the spacious backyard and with a triple detached garage, you'll have plenty of room for<br>parking and storage. Live better in a luxury home that prioritizes your well-being with healthy home features such as wool carpet and formaldehyde-free insulation.<br>Feel good with superior energy efficiency provided by triple-pane windows and a 96% high-efficiency furnace with a 2-zone system. Immerse yourself in a<br>meticulously crafted home built for better living, 74 Valour Circle SW is waiting for you. Where contemporary inner-city |                   |                      |       |                |  |  |  |
| Inclusions:<br>Property Listed By: | CornueFe Induction Range                                                                                                                                                                                                                                                                                                                                                                                                                                                                                                                                                                                                                                                                                                                                                                                                                                                                                                                                                                                                                                                                                                                                                                                                                                                                                                                                                                                                                                                                                                                                                                                                                                                                                                                                                                                                                                                                                                                                                                                                                                                                                                                                          |                   |                      |       |                |  |  |  |