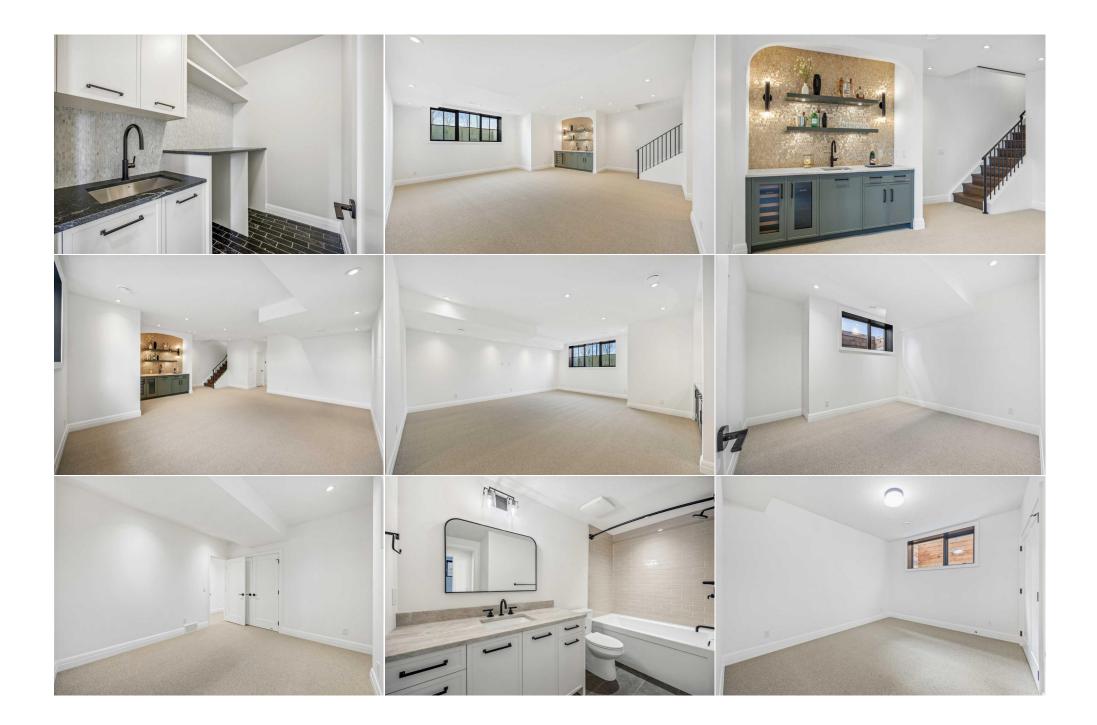

Utilities:

|                                    |                                                                                                                                                                                                                                                                                                                                                                                                                                                                                                                                                                                                                                                                                                                                                                                                                                                                                                                                                                                                                                                                                                                                                                                                                                                                                                                                                                                                                                                                                                                                                                                                                                                                                                                                                                                                                                                                                                                                                                                                                                                                                                                                                                   |                   | Room Information     |       |                |  |  |  |
|------------------------------------|-------------------------------------------------------------------------------------------------------------------------------------------------------------------------------------------------------------------------------------------------------------------------------------------------------------------------------------------------------------------------------------------------------------------------------------------------------------------------------------------------------------------------------------------------------------------------------------------------------------------------------------------------------------------------------------------------------------------------------------------------------------------------------------------------------------------------------------------------------------------------------------------------------------------------------------------------------------------------------------------------------------------------------------------------------------------------------------------------------------------------------------------------------------------------------------------------------------------------------------------------------------------------------------------------------------------------------------------------------------------------------------------------------------------------------------------------------------------------------------------------------------------------------------------------------------------------------------------------------------------------------------------------------------------------------------------------------------------------------------------------------------------------------------------------------------------------------------------------------------------------------------------------------------------------------------------------------------------------------------------------------------------------------------------------------------------------------------------------------------------------------------------------------------------|-------------------|----------------------|-------|----------------|--|--|--|
| Room                               | Level                                                                                                                                                                                                                                                                                                                                                                                                                                                                                                                                                                                                                                                                                                                                                                                                                                                                                                                                                                                                                                                                                                                                                                                                                                                                                                                                                                                                                                                                                                                                                                                                                                                                                                                                                                                                                                                                                                                                                                                                                                                                                                                                                             | <u>Dimensions</u> | Room                 | Level | Dimensions     |  |  |  |
| Living Room                        | Main                                                                                                                                                                                                                                                                                                                                                                                                                                                                                                                                                                                                                                                                                                                                                                                                                                                                                                                                                                                                                                                                                                                                                                                                                                                                                                                                                                                                                                                                                                                                                                                                                                                                                                                                                                                                                                                                                                                                                                                                                                                                                                                                                              | 16`5" x 14`11"    | Kitchen              | Main  | 17`5" x 15`9"  |  |  |  |
| Dining Room                        | Main                                                                                                                                                                                                                                                                                                                                                                                                                                                                                                                                                                                                                                                                                                                                                                                                                                                                                                                                                                                                                                                                                                                                                                                                                                                                                                                                                                                                                                                                                                                                                                                                                                                                                                                                                                                                                                                                                                                                                                                                                                                                                                                                                              | 14`11" x 13`0"    | Foyer                | Main  | 11`5" x 6`5"   |  |  |  |
| Mud Room                           | Main                                                                                                                                                                                                                                                                                                                                                                                                                                                                                                                                                                                                                                                                                                                                                                                                                                                                                                                                                                                                                                                                                                                                                                                                                                                                                                                                                                                                                                                                                                                                                                                                                                                                                                                                                                                                                                                                                                                                                                                                                                                                                                                                                              | 6`9" x 5`8"       | 2pc Bathroom         | Main  | 6`8" x 4`11"   |  |  |  |
| Nook                               | Upper                                                                                                                                                                                                                                                                                                                                                                                                                                                                                                                                                                                                                                                                                                                                                                                                                                                                                                                                                                                                                                                                                                                                                                                                                                                                                                                                                                                                                                                                                                                                                                                                                                                                                                                                                                                                                                                                                                                                                                                                                                                                                                                                                             | 9`8" x 6`5"       | Bedroom - Primary    | Upper | 14`11" x 13`7" |  |  |  |
| Walk-In Closet                     | Upper                                                                                                                                                                                                                                                                                                                                                                                                                                                                                                                                                                                                                                                                                                                                                                                                                                                                                                                                                                                                                                                                                                                                                                                                                                                                                                                                                                                                                                                                                                                                                                                                                                                                                                                                                                                                                                                                                                                                                                                                                                                                                                                                                             | 8`10" x 6`7"      | 5pc Ensuite bath     | Upper | 15`7" x 8`2"   |  |  |  |
| Bedroom                            | Upper                                                                                                                                                                                                                                                                                                                                                                                                                                                                                                                                                                                                                                                                                                                                                                                                                                                                                                                                                                                                                                                                                                                                                                                                                                                                                                                                                                                                                                                                                                                                                                                                                                                                                                                                                                                                                                                                                                                                                                                                                                                                                                                                                             | 12`1" x 11`2"     | Bedroom              | Upper | 13`5" x 10`4"  |  |  |  |
| Laundry                            | Upper                                                                                                                                                                                                                                                                                                                                                                                                                                                                                                                                                                                                                                                                                                                                                                                                                                                                                                                                                                                                                                                                                                                                                                                                                                                                                                                                                                                                                                                                                                                                                                                                                                                                                                                                                                                                                                                                                                                                                                                                                                                                                                                                                             | 7`10" x 5`6"      | 4pc Bathroom         | Upper | 9`10" x 4`11"  |  |  |  |
| Game Room                          | Lower                                                                                                                                                                                                                                                                                                                                                                                                                                                                                                                                                                                                                                                                                                                                                                                                                                                                                                                                                                                                                                                                                                                                                                                                                                                                                                                                                                                                                                                                                                                                                                                                                                                                                                                                                                                                                                                                                                                                                                                                                                                                                                                                                             | 20`7" x 20`7"     | Bedroom              | Lower | 12`5" x 10`8"  |  |  |  |
| Bedroom                            | Lower                                                                                                                                                                                                                                                                                                                                                                                                                                                                                                                                                                                                                                                                                                                                                                                                                                                                                                                                                                                                                                                                                                                                                                                                                                                                                                                                                                                                                                                                                                                                                                                                                                                                                                                                                                                                                                                                                                                                                                                                                                                                                                                                                             | 12`3" x 10`5"     | Storage              | Lower | 6`6" x 5`9"    |  |  |  |
| 4pc Bathroom                       | Lower                                                                                                                                                                                                                                                                                                                                                                                                                                                                                                                                                                                                                                                                                                                                                                                                                                                                                                                                                                                                                                                                                                                                                                                                                                                                                                                                                                                                                                                                                                                                                                                                                                                                                                                                                                                                                                                                                                                                                                                                                                                                                                                                                             | 10`4" x 4`11"     | Furnace/Utility Room | Lower | 15`9" x 7`10"  |  |  |  |
|                                    |                                                                                                                                                                                                                                                                                                                                                                                                                                                                                                                                                                                                                                                                                                                                                                                                                                                                                                                                                                                                                                                                                                                                                                                                                                                                                                                                                                                                                                                                                                                                                                                                                                                                                                                                                                                                                                                                                                                                                                                                                                                                                                                                                                   |                   | Legal/Tax/Financial  |       |                |  |  |  |
| Title:                             |                                                                                                                                                                                                                                                                                                                                                                                                                                                                                                                                                                                                                                                                                                                                                                                                                                                                                                                                                                                                                                                                                                                                                                                                                                                                                                                                                                                                                                                                                                                                                                                                                                                                                                                                                                                                                                                                                                                                                                                                                                                                                                                                                                   | Zoning:           |                      |       |                |  |  |  |
| Fee Simple                         |                                                                                                                                                                                                                                                                                                                                                                                                                                                                                                                                                                                                                                                                                                                                                                                                                                                                                                                                                                                                                                                                                                                                                                                                                                                                                                                                                                                                                                                                                                                                                                                                                                                                                                                                                                                                                                                                                                                                                                                                                                                                                                                                                                   | DC                |                      |       |                |  |  |  |
| Legal Desc:                        | 1912041                                                                                                                                                                                                                                                                                                                                                                                                                                                                                                                                                                                                                                                                                                                                                                                                                                                                                                                                                                                                                                                                                                                                                                                                                                                                                                                                                                                                                                                                                                                                                                                                                                                                                                                                                                                                                                                                                                                                                                                                                                                                                                                                                           |                   |                      |       |                |  |  |  |
|                                    |                                                                                                                                                                                                                                                                                                                                                                                                                                                                                                                                                                                                                                                                                                                                                                                                                                                                                                                                                                                                                                                                                                                                                                                                                                                                                                                                                                                                                                                                                                                                                                                                                                                                                                                                                                                                                                                                                                                                                                                                                                                                                                                                                                   |                   | Remarks              |       |                |  |  |  |
| Pub Rmks:                          | Welcome to luxury living in the thriving inner-city community of Currie. Live where timeless charm meets contemporary comfort in a beautiful home nestled on<br>Currie's historic Valour Park. Built by Empire Custom Homes, 74 Valour Circle SW is a masterfully crafted home, boasting a french tudor and mediterranean inspired<br>interior with a focus on thoughtful design and quality construction to foster a higher quality of life. Step inside and feel the difference of 10-foot ceilings across the<br>main level, creating a spaciousness and welcoming ambiance. The gourmet kitchen, courtesy of Empire Kitchen & Bath, is a chef's dream come true, complete with<br>a premium 5-piece appliance package, including a coveted Cornufe range, Gaggeneau fridge/freezer, Sapphire dishwasher, and an expansive oversized peninsula<br>perfect for culinary creations and entertaining guests. Cozy up by the Town and Country living room fireplace, artfully framed by built-in custom cabinetry, offering<br>both warmth and elegance. Enjoy the thoughtful design that extends to the primary retreat with 13-foot ceilings and a spacious walk-in closet offering plenty of<br>storage. The ensuite bathroom is a sanctuary of relaxation, boasting a dual vanity, standalone tub, tiled shower with a bench, and heated floors for ultimate<br>comfort. The fully developed basement adds another layer of versatility to this home, featuring a stylish wet bar with Sub-Zero wine fridge, two additional<br>bedrooms, and the utility of a 4-piece bathroom. Step outside to discover the spacious backyard and with a triple detached garage, you'll have plenty of room for<br>parking and storage. Live better in a luxury home that prioritizes your well-being with healthy home features such as wool carpet and formaldehyde-free insulation.<br>Feel good with superior energy efficiency provided by triple-pane windows and a 96% high-efficiency furnace with a 2-zone system. Immerse yourself in a<br>meticulously crafted home built for better living, 74 Valour Circle SW is waiting for you. Where contemporary inner-city |                   |                      |       |                |  |  |  |
| Inclusions:<br>Property Listed By: | CornueFe Induction Range                                                                                                                                                                                                                                                                                                                                                                                                                                                                                                                                                                                                                                                                                                                                                                                                                                                                                                                                                                                                                                                                                                                                                                                                                                                                                                                                                                                                                                                                                                                                                                                                                                                                                                                                                                                                                                                                                                                                                                                                                                                                                                                                          |                   |                      |       |                |  |  |  |