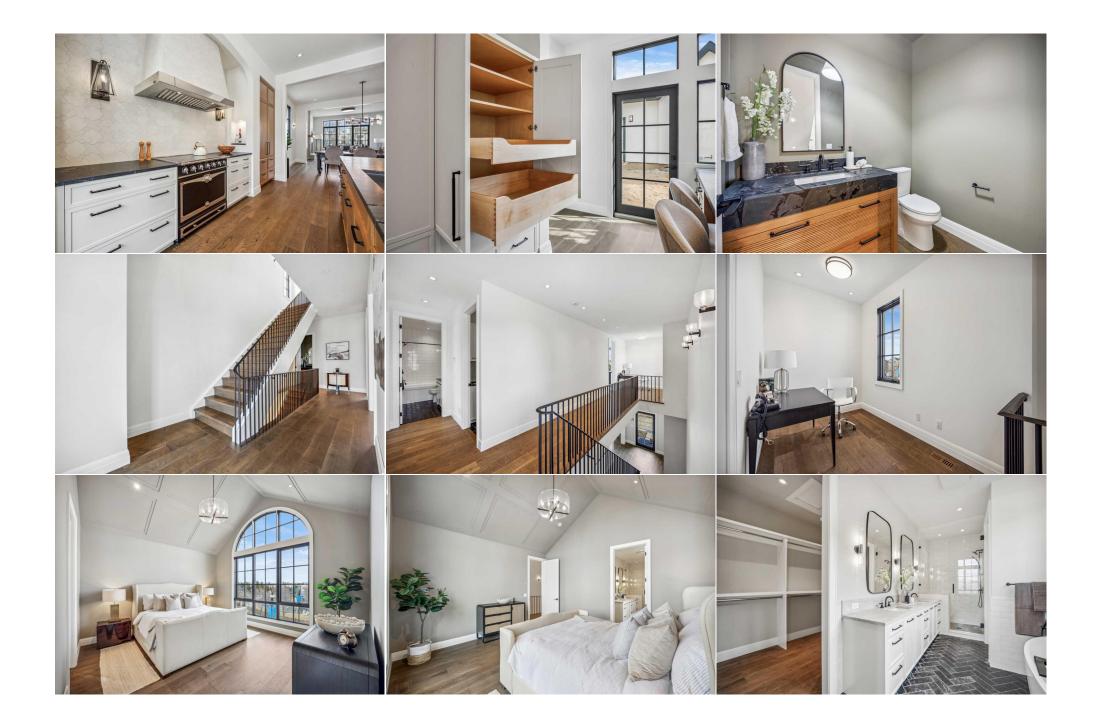

Utilities:

|                                    |                                                                                                                                                                                                                                                                                                                                                                                                                                                                                                                                                                                                                                                                                                                                                                                                                                                                                                                                                                                                                                                                                                                                                                                                                                                                                                                                                                                                                                                                                                                                                                                                                                                                                                                                                                                                                                                                                                                                                                                                                                                                                                                                                                   |                   | Room Information     |       |                |  |  |  |
|------------------------------------|-------------------------------------------------------------------------------------------------------------------------------------------------------------------------------------------------------------------------------------------------------------------------------------------------------------------------------------------------------------------------------------------------------------------------------------------------------------------------------------------------------------------------------------------------------------------------------------------------------------------------------------------------------------------------------------------------------------------------------------------------------------------------------------------------------------------------------------------------------------------------------------------------------------------------------------------------------------------------------------------------------------------------------------------------------------------------------------------------------------------------------------------------------------------------------------------------------------------------------------------------------------------------------------------------------------------------------------------------------------------------------------------------------------------------------------------------------------------------------------------------------------------------------------------------------------------------------------------------------------------------------------------------------------------------------------------------------------------------------------------------------------------------------------------------------------------------------------------------------------------------------------------------------------------------------------------------------------------------------------------------------------------------------------------------------------------------------------------------------------------------------------------------------------------|-------------------|----------------------|-------|----------------|--|--|--|
| Room                               | Level                                                                                                                                                                                                                                                                                                                                                                                                                                                                                                                                                                                                                                                                                                                                                                                                                                                                                                                                                                                                                                                                                                                                                                                                                                                                                                                                                                                                                                                                                                                                                                                                                                                                                                                                                                                                                                                                                                                                                                                                                                                                                                                                                             | <u>Dimensions</u> | Room                 | Level | Dimensions     |  |  |  |
| Living Room                        | Main                                                                                                                                                                                                                                                                                                                                                                                                                                                                                                                                                                                                                                                                                                                                                                                                                                                                                                                                                                                                                                                                                                                                                                                                                                                                                                                                                                                                                                                                                                                                                                                                                                                                                                                                                                                                                                                                                                                                                                                                                                                                                                                                                              | 16`5" x 14`11"    | Kitchen              | Main  | 17`5" x 15`9"  |  |  |  |
| Dining Room                        | Main                                                                                                                                                                                                                                                                                                                                                                                                                                                                                                                                                                                                                                                                                                                                                                                                                                                                                                                                                                                                                                                                                                                                                                                                                                                                                                                                                                                                                                                                                                                                                                                                                                                                                                                                                                                                                                                                                                                                                                                                                                                                                                                                                              | 14`11" x 13`0"    | Foyer                | Main  | 11`5" x 6`5"   |  |  |  |
| Mud Room                           | Main                                                                                                                                                                                                                                                                                                                                                                                                                                                                                                                                                                                                                                                                                                                                                                                                                                                                                                                                                                                                                                                                                                                                                                                                                                                                                                                                                                                                                                                                                                                                                                                                                                                                                                                                                                                                                                                                                                                                                                                                                                                                                                                                                              | 6`9" x 5`8"       | 2pc Bathroom         | Main  | 6`8" x 4`11"   |  |  |  |
| Nook                               | Upper                                                                                                                                                                                                                                                                                                                                                                                                                                                                                                                                                                                                                                                                                                                                                                                                                                                                                                                                                                                                                                                                                                                                                                                                                                                                                                                                                                                                                                                                                                                                                                                                                                                                                                                                                                                                                                                                                                                                                                                                                                                                                                                                                             | 9`8" x 6`5"       | Bedroom - Primary    | Upper | 14`11" x 13`7" |  |  |  |
| Walk-In Closet                     | Upper                                                                                                                                                                                                                                                                                                                                                                                                                                                                                                                                                                                                                                                                                                                                                                                                                                                                                                                                                                                                                                                                                                                                                                                                                                                                                                                                                                                                                                                                                                                                                                                                                                                                                                                                                                                                                                                                                                                                                                                                                                                                                                                                                             | 8`10" x 6`7"      | 5pc Ensuite bath     | Upper | 15`7" x 8`2"   |  |  |  |
| Bedroom                            | Upper                                                                                                                                                                                                                                                                                                                                                                                                                                                                                                                                                                                                                                                                                                                                                                                                                                                                                                                                                                                                                                                                                                                                                                                                                                                                                                                                                                                                                                                                                                                                                                                                                                                                                                                                                                                                                                                                                                                                                                                                                                                                                                                                                             | 12`1" x 11`2"     | Bedroom              | Upper | 13`5" x 10`4"  |  |  |  |
| Laundry                            | Upper                                                                                                                                                                                                                                                                                                                                                                                                                                                                                                                                                                                                                                                                                                                                                                                                                                                                                                                                                                                                                                                                                                                                                                                                                                                                                                                                                                                                                                                                                                                                                                                                                                                                                                                                                                                                                                                                                                                                                                                                                                                                                                                                                             | 7`10" x 5`6"      | 4pc Bathroom         | Upper | 9`10" x 4`11"  |  |  |  |
| Game Room                          | Lower                                                                                                                                                                                                                                                                                                                                                                                                                                                                                                                                                                                                                                                                                                                                                                                                                                                                                                                                                                                                                                                                                                                                                                                                                                                                                                                                                                                                                                                                                                                                                                                                                                                                                                                                                                                                                                                                                                                                                                                                                                                                                                                                                             | 20`7" x 20`7"     | Bedroom              | Lower | 12`5" x 10`8"  |  |  |  |
| Bedroom                            | Lower                                                                                                                                                                                                                                                                                                                                                                                                                                                                                                                                                                                                                                                                                                                                                                                                                                                                                                                                                                                                                                                                                                                                                                                                                                                                                                                                                                                                                                                                                                                                                                                                                                                                                                                                                                                                                                                                                                                                                                                                                                                                                                                                                             | 12`3" x 10`5"     | Storage              | Lower | 6`6" x 5`9"    |  |  |  |
| 4pc Bathroom                       | Lower                                                                                                                                                                                                                                                                                                                                                                                                                                                                                                                                                                                                                                                                                                                                                                                                                                                                                                                                                                                                                                                                                                                                                                                                                                                                                                                                                                                                                                                                                                                                                                                                                                                                                                                                                                                                                                                                                                                                                                                                                                                                                                                                                             | 10`4" x 4`11"     | Furnace/Utility Room | Lower | 15`9" x 7`10"  |  |  |  |
|                                    |                                                                                                                                                                                                                                                                                                                                                                                                                                                                                                                                                                                                                                                                                                                                                                                                                                                                                                                                                                                                                                                                                                                                                                                                                                                                                                                                                                                                                                                                                                                                                                                                                                                                                                                                                                                                                                                                                                                                                                                                                                                                                                                                                                   |                   | Legal/Tax/Financial  |       |                |  |  |  |
| Title:                             |                                                                                                                                                                                                                                                                                                                                                                                                                                                                                                                                                                                                                                                                                                                                                                                                                                                                                                                                                                                                                                                                                                                                                                                                                                                                                                                                                                                                                                                                                                                                                                                                                                                                                                                                                                                                                                                                                                                                                                                                                                                                                                                                                                   | Zoning:           |                      |       |                |  |  |  |
| Fee Simple                         |                                                                                                                                                                                                                                                                                                                                                                                                                                                                                                                                                                                                                                                                                                                                                                                                                                                                                                                                                                                                                                                                                                                                                                                                                                                                                                                                                                                                                                                                                                                                                                                                                                                                                                                                                                                                                                                                                                                                                                                                                                                                                                                                                                   | DC                |                      |       |                |  |  |  |
| Legal Desc:                        | 1912041                                                                                                                                                                                                                                                                                                                                                                                                                                                                                                                                                                                                                                                                                                                                                                                                                                                                                                                                                                                                                                                                                                                                                                                                                                                                                                                                                                                                                                                                                                                                                                                                                                                                                                                                                                                                                                                                                                                                                                                                                                                                                                                                                           |                   |                      |       |                |  |  |  |
|                                    |                                                                                                                                                                                                                                                                                                                                                                                                                                                                                                                                                                                                                                                                                                                                                                                                                                                                                                                                                                                                                                                                                                                                                                                                                                                                                                                                                                                                                                                                                                                                                                                                                                                                                                                                                                                                                                                                                                                                                                                                                                                                                                                                                                   |                   | Remarks              |       |                |  |  |  |
| Pub Rmks:                          | Welcome to luxury living in the thriving inner-city community of Currie. Live where timeless charm meets contemporary comfort in a beautiful home nestled on<br>Currie's historic Valour Park. Built by Empire Custom Homes, 74 Valour Circle SW is a masterfully crafted home, boasting a french tudor and mediterranean inspired<br>interior with a focus on thoughtful design and quality construction to foster a higher quality of life. Step inside and feel the difference of 10-foot ceilings across the<br>main level, creating a spaciousness and welcoming ambiance. The gourmet kitchen, courtesy of Empire Kitchen & Bath, is a chef's dream come true, complete with<br>a premium 5-piece appliance package, including a coveted Cornufe range, Gaggeneau fridge/freezer, Sapphire dishwasher, and an expansive oversized peninsula<br>perfect for culinary creations and entertaining guests. Cozy up by the Town and Country living room fireplace, artfully framed by built-in custom cabinetry, offering<br>both warmth and elegance. Enjoy the thoughtful design that extends to the primary retreat with 13-foot ceilings and a spacious walk-in closet offering plenty of<br>storage. The ensuite bathroom is a sanctuary of relaxation, boasting a dual vanity, standalone tub, tiled shower with a bench, and heated floors for ultimate<br>comfort. The fully developed basement adds another layer of versatility to this home, featuring a stylish wet bar with Sub-Zero wine fridge, two additional<br>bedrooms, and the utility of a 4-piece bathroom. Step outside to discover the spacious backyard and with a triple detached garage, you'll have plenty of room for<br>parking and storage. Live better in a luxury home that prioritizes your well-being with healthy home features such as wool carpet and formaldehyde-free insulation.<br>Feel good with superior energy efficiency provided by triple-pane windows and a 96% high-efficiency furnace with a 2-zone system. Immerse yourself in a<br>meticulously crafted home built for better living, 74 Valour Circle SW is waiting for you. Where contemporary inner-city |                   |                      |       |                |  |  |  |
| Inclusions:<br>Property Listed By: | CornueFe Induction Range                                                                                                                                                                                                                                                                                                                                                                                                                                                                                                                                                                                                                                                                                                                                                                                                                                                                                                                                                                                                                                                                                                                                                                                                                                                                                                                                                                                                                                                                                                                                                                                                                                                                                                                                                                                                                                                                                                                                                                                                                                                                                                                                          |                   |                      |       |                |  |  |  |