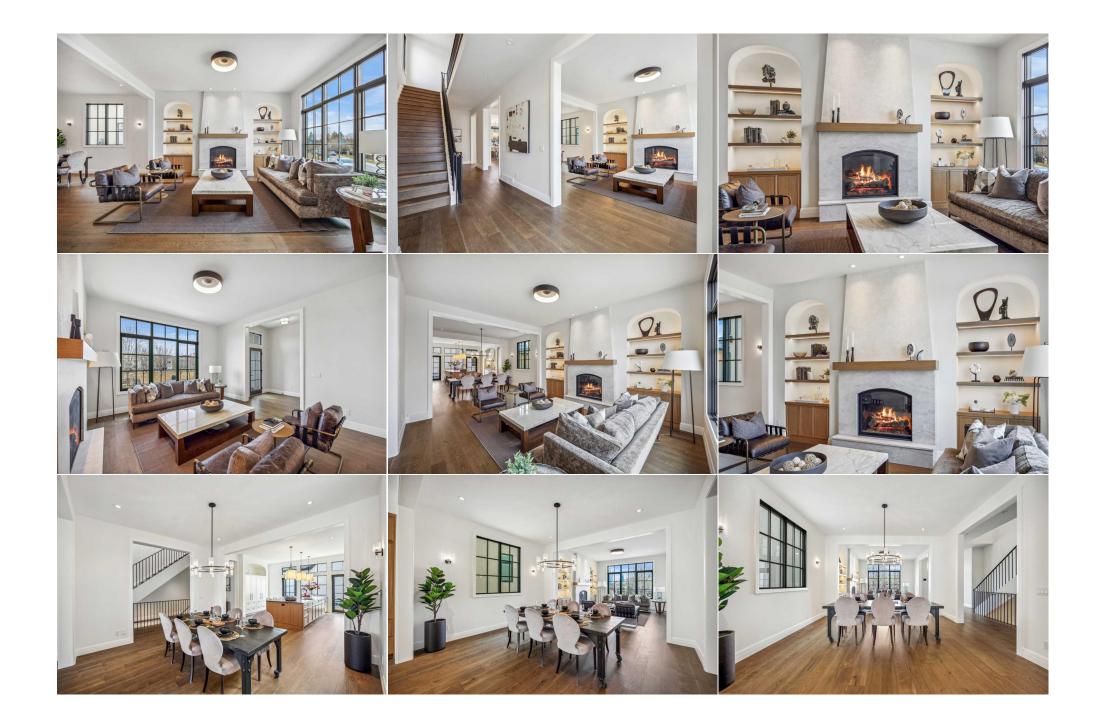

Utilities:

|                                    |                                                                                                                                                                                                                                                                                                                                                                                                                                                                                                                                                                                                                                                                                                                                                                                                                                                                                                                                                                                                                                                                                                                                                                                                                                                                                                                                                                                                                                                                                                                                                                                                                                                                                                                                                                                                                                                                                                                                                                                                                                                                                                                                                                   |                   | Room Information     |       |                |  |  |  |
|------------------------------------|-------------------------------------------------------------------------------------------------------------------------------------------------------------------------------------------------------------------------------------------------------------------------------------------------------------------------------------------------------------------------------------------------------------------------------------------------------------------------------------------------------------------------------------------------------------------------------------------------------------------------------------------------------------------------------------------------------------------------------------------------------------------------------------------------------------------------------------------------------------------------------------------------------------------------------------------------------------------------------------------------------------------------------------------------------------------------------------------------------------------------------------------------------------------------------------------------------------------------------------------------------------------------------------------------------------------------------------------------------------------------------------------------------------------------------------------------------------------------------------------------------------------------------------------------------------------------------------------------------------------------------------------------------------------------------------------------------------------------------------------------------------------------------------------------------------------------------------------------------------------------------------------------------------------------------------------------------------------------------------------------------------------------------------------------------------------------------------------------------------------------------------------------------------------|-------------------|----------------------|-------|----------------|--|--|--|
| Room                               | Level                                                                                                                                                                                                                                                                                                                                                                                                                                                                                                                                                                                                                                                                                                                                                                                                                                                                                                                                                                                                                                                                                                                                                                                                                                                                                                                                                                                                                                                                                                                                                                                                                                                                                                                                                                                                                                                                                                                                                                                                                                                                                                                                                             | <u>Dimensions</u> | Room                 | Level | Dimensions     |  |  |  |
| Living Room                        | Main                                                                                                                                                                                                                                                                                                                                                                                                                                                                                                                                                                                                                                                                                                                                                                                                                                                                                                                                                                                                                                                                                                                                                                                                                                                                                                                                                                                                                                                                                                                                                                                                                                                                                                                                                                                                                                                                                                                                                                                                                                                                                                                                                              | 16`5" x 14`11"    | Kitchen              | Main  | 17`5" x 15`9"  |  |  |  |
| Dining Room                        | Main                                                                                                                                                                                                                                                                                                                                                                                                                                                                                                                                                                                                                                                                                                                                                                                                                                                                                                                                                                                                                                                                                                                                                                                                                                                                                                                                                                                                                                                                                                                                                                                                                                                                                                                                                                                                                                                                                                                                                                                                                                                                                                                                                              | 14`11" x 13`0"    | Foyer                | Main  | 11`5" x 6`5"   |  |  |  |
| Mud Room                           | Main                                                                                                                                                                                                                                                                                                                                                                                                                                                                                                                                                                                                                                                                                                                                                                                                                                                                                                                                                                                                                                                                                                                                                                                                                                                                                                                                                                                                                                                                                                                                                                                                                                                                                                                                                                                                                                                                                                                                                                                                                                                                                                                                                              | 6`9" x 5`8"       | 2pc Bathroom         | Main  | 6`8" x 4`11"   |  |  |  |
| Nook                               | Upper                                                                                                                                                                                                                                                                                                                                                                                                                                                                                                                                                                                                                                                                                                                                                                                                                                                                                                                                                                                                                                                                                                                                                                                                                                                                                                                                                                                                                                                                                                                                                                                                                                                                                                                                                                                                                                                                                                                                                                                                                                                                                                                                                             | 9`8" x 6`5"       | Bedroom - Primary    | Upper | 14`11" x 13`7" |  |  |  |
| Walk-In Closet                     | Upper                                                                                                                                                                                                                                                                                                                                                                                                                                                                                                                                                                                                                                                                                                                                                                                                                                                                                                                                                                                                                                                                                                                                                                                                                                                                                                                                                                                                                                                                                                                                                                                                                                                                                                                                                                                                                                                                                                                                                                                                                                                                                                                                                             | 8`10" x 6`7"      | 5pc Ensuite bath     | Upper | 15`7" x 8`2"   |  |  |  |
| Bedroom                            | Upper                                                                                                                                                                                                                                                                                                                                                                                                                                                                                                                                                                                                                                                                                                                                                                                                                                                                                                                                                                                                                                                                                                                                                                                                                                                                                                                                                                                                                                                                                                                                                                                                                                                                                                                                                                                                                                                                                                                                                                                                                                                                                                                                                             | 12`1" x 11`2"     | Bedroom              | Upper | 13`5" x 10`4"  |  |  |  |
| Laundry                            | Upper                                                                                                                                                                                                                                                                                                                                                                                                                                                                                                                                                                                                                                                                                                                                                                                                                                                                                                                                                                                                                                                                                                                                                                                                                                                                                                                                                                                                                                                                                                                                                                                                                                                                                                                                                                                                                                                                                                                                                                                                                                                                                                                                                             | 7`10" x 5`6"      | 4pc Bathroom         | Upper | 9`10" x 4`11"  |  |  |  |
| Game Room                          | Lower                                                                                                                                                                                                                                                                                                                                                                                                                                                                                                                                                                                                                                                                                                                                                                                                                                                                                                                                                                                                                                                                                                                                                                                                                                                                                                                                                                                                                                                                                                                                                                                                                                                                                                                                                                                                                                                                                                                                                                                                                                                                                                                                                             | 20`7" x 20`7"     | Bedroom              | Lower | 12`5" x 10`8"  |  |  |  |
| Bedroom                            | Lower                                                                                                                                                                                                                                                                                                                                                                                                                                                                                                                                                                                                                                                                                                                                                                                                                                                                                                                                                                                                                                                                                                                                                                                                                                                                                                                                                                                                                                                                                                                                                                                                                                                                                                                                                                                                                                                                                                                                                                                                                                                                                                                                                             | 12`3" x 10`5"     | Storage              | Lower | 6`6" x 5`9"    |  |  |  |
| 4pc Bathroom                       | Lower                                                                                                                                                                                                                                                                                                                                                                                                                                                                                                                                                                                                                                                                                                                                                                                                                                                                                                                                                                                                                                                                                                                                                                                                                                                                                                                                                                                                                                                                                                                                                                                                                                                                                                                                                                                                                                                                                                                                                                                                                                                                                                                                                             | 10`4" x 4`11"     | Furnace/Utility Room | Lower | 15`9" x 7`10"  |  |  |  |
|                                    |                                                                                                                                                                                                                                                                                                                                                                                                                                                                                                                                                                                                                                                                                                                                                                                                                                                                                                                                                                                                                                                                                                                                                                                                                                                                                                                                                                                                                                                                                                                                                                                                                                                                                                                                                                                                                                                                                                                                                                                                                                                                                                                                                                   |                   | Legal/Tax/Financial  |       |                |  |  |  |
| Title:                             |                                                                                                                                                                                                                                                                                                                                                                                                                                                                                                                                                                                                                                                                                                                                                                                                                                                                                                                                                                                                                                                                                                                                                                                                                                                                                                                                                                                                                                                                                                                                                                                                                                                                                                                                                                                                                                                                                                                                                                                                                                                                                                                                                                   | Zoning:           |                      |       |                |  |  |  |
| Fee Simple                         |                                                                                                                                                                                                                                                                                                                                                                                                                                                                                                                                                                                                                                                                                                                                                                                                                                                                                                                                                                                                                                                                                                                                                                                                                                                                                                                                                                                                                                                                                                                                                                                                                                                                                                                                                                                                                                                                                                                                                                                                                                                                                                                                                                   | DC                |                      |       |                |  |  |  |
| Legal Desc:                        | 1912041                                                                                                                                                                                                                                                                                                                                                                                                                                                                                                                                                                                                                                                                                                                                                                                                                                                                                                                                                                                                                                                                                                                                                                                                                                                                                                                                                                                                                                                                                                                                                                                                                                                                                                                                                                                                                                                                                                                                                                                                                                                                                                                                                           |                   |                      |       |                |  |  |  |
|                                    |                                                                                                                                                                                                                                                                                                                                                                                                                                                                                                                                                                                                                                                                                                                                                                                                                                                                                                                                                                                                                                                                                                                                                                                                                                                                                                                                                                                                                                                                                                                                                                                                                                                                                                                                                                                                                                                                                                                                                                                                                                                                                                                                                                   |                   | Remarks              |       |                |  |  |  |
| Pub Rmks:                          | Welcome to luxury living in the thriving inner-city community of Currie. Live where timeless charm meets contemporary comfort in a beautiful home nestled on<br>Currie's historic Valour Park. Built by Empire Custom Homes, 74 Valour Circle SW is a masterfully crafted home, boasting a french tudor and mediterranean inspired<br>interior with a focus on thoughtful design and quality construction to foster a higher quality of life. Step inside and feel the difference of 10-foot ceilings across the<br>main level, creating a spaciousness and welcoming ambiance. The gourmet kitchen, courtesy of Empire Kitchen & Bath, is a chef's dream come true, complete with<br>a premium 5-piece appliance package, including a coveted Cornufe range, Gaggeneau fridge/freezer, Sapphire dishwasher, and an expansive oversized peninsula<br>perfect for culinary creations and entertaining guests. Cozy up by the Town and Country living room fireplace, artfully framed by built-in custom cabinetry, offering<br>both warmth and elegance. Enjoy the thoughtful design that extends to the primary retreat with 13-foot ceilings and a spacious walk-in closet offering plenty of<br>storage. The ensuite bathroom is a sanctuary of relaxation, boasting a dual vanity, standalone tub, tiled shower with a bench, and heated floors for ultimate<br>comfort. The fully developed basement adds another layer of versatility to this home, featuring a stylish wet bar with Sub-Zero wine fridge, two additional<br>bedrooms, and the utility of a 4-piece bathroom. Step outside to discover the spacious backyard and with a triple detached garage, you'll have plenty of room for<br>parking and storage. Live better in a luxury home that prioritizes your well-being with healthy home features such as wool carpet and formaldehyde-free insulation.<br>Feel good with superior energy efficiency provided by triple-pane windows and a 96% high-efficiency furnace with a 2-zone system. Immerse yourself in a<br>meticulously crafted home built for better living, 74 Valour Circle SW is waiting for you. Where contemporary inner-city |                   |                      |       |                |  |  |  |
| Inclusions:<br>Property Listed By: | CornueFe Induction Range                                                                                                                                                                                                                                                                                                                                                                                                                                                                                                                                                                                                                                                                                                                                                                                                                                                                                                                                                                                                                                                                                                                                                                                                                                                                                                                                                                                                                                                                                                                                                                                                                                                                                                                                                                                                                                                                                                                                                                                                                                                                                                                                          |                   |                      |       |                |  |  |  |