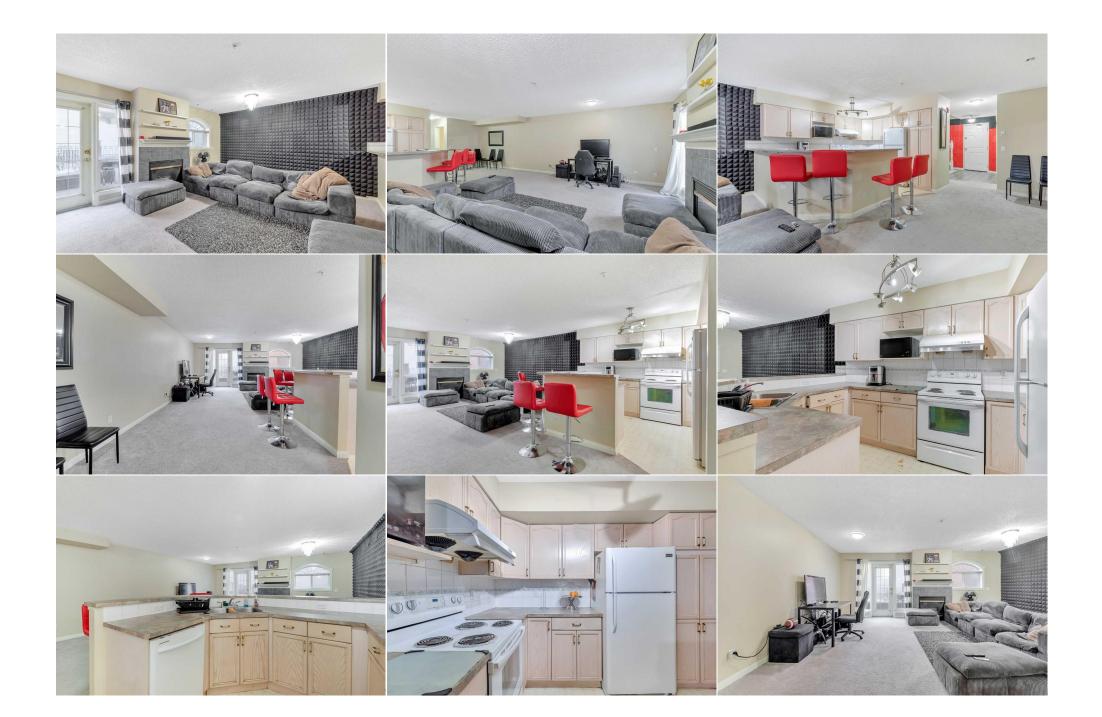

| \$1,051                  |                                                                                                                                                                    | Fee Simple<br>Fee Freq:<br>Monthly                                                                                                                                                                                                                           | СС-МН                                                                                                                                                                                                                                                                                                                                                                                                                                                                                                                                                                                                                                                                                           |
|--------------------------|--------------------------------------------------------------------------------------------------------------------------------------------------------------------|--------------------------------------------------------------------------------------------------------------------------------------------------------------------------------------------------------------------------------------------------------------|-------------------------------------------------------------------------------------------------------------------------------------------------------------------------------------------------------------------------------------------------------------------------------------------------------------------------------------------------------------------------------------------------------------------------------------------------------------------------------------------------------------------------------------------------------------------------------------------------------------------------------------------------------------------------------------------------|
| Legal Desc:              | 9812322                                                                                                                                                            | Rema                                                                                                                                                                                                                                                         | arks                                                                                                                                                                                                                                                                                                                                                                                                                                                                                                                                                                                                                                                                                            |
| Pub Rmks:<br>Inclusions: | dining, and transit options, th<br>can always take the elevator<br>On the main floor, the kitcher<br>courtyard. Throughout the ho<br>closets and elegant 4-piece e | his exceptional end unit boasts 2 bedr<br>to the upper floor, where you'll find th<br>n seamlessly transitions into the dinin<br>ome, enjoy the comfort of newer carpe<br>ensuites, providing ultimate comfort a<br>ront of your parking stall. Take a virtu | The Savoy! Nestled in the heart of the beltline, just moments away from premier shopping,<br>rooms, 2.5 baths, and a spacious open floor plan spanning two levels. If stairs are an issue, you<br>he bedrooms, each complete with its own ensuite bath and a conveniently located laundry room.<br>Ig and living areas, accentuated by a welcoming gas fireplace and direct access to your private<br>eting, ensuring a cozy ambiance at every turn. Both bedrooms feature generous walk-through<br>nd privacy. Additional amenities include secure, titled, heated underground parking, complete<br>al tour or secure your spot for a private showing today, and discover the epitome of urban |
| Property Listed By:      | 2% Realty                                                                                                                                                          |                                                                                                                                                                                                                                                              |                                                                                                                                                                                                                                                                                                                                                                                                                                                                                                                                                                                                                                                                                                 |