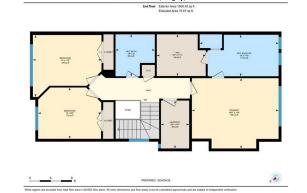

Utilities and Features

| Roof:                                       | Asphalt Shingle                                               |                                                                                       | Construction:                                                                        |                                                                                      |                                                                                      |  |  |
|---------------------------------------------|---------------------------------------------------------------|---------------------------------------------------------------------------------------|--------------------------------------------------------------------------------------|--------------------------------------------------------------------------------------|--------------------------------------------------------------------------------------|--|--|
| Heating:                                    | High Efficiency, Forced Air, Humidity                         |                                                                                       | Manufactured Floor Jois                                                              | Manufactured Floor Joist,Metal Frame,See<br>Remarks,Silent Floor Joists,Stone,Stucco |                                                                                      |  |  |
|                                             | Control,Natural Gas                                           |                                                                                       | Remarks,Silent Floor Jo                                                              |                                                                                      |                                                                                      |  |  |
| Sewer:                                      |                                                               |                                                                                       | Flooring:                                                                            |                                                                                      |                                                                                      |  |  |
| Ext Feat:                                   | Rain Gutters, Uncovered Courtyard                             |                                                                                       | Carpet, Ceramic Tile, Hardwood                                                       |                                                                                      |                                                                                      |  |  |
|                                             | · · ·                                                         |                                                                                       | Water Source:                                                                        | • • •                                                                                |                                                                                      |  |  |
|                                             |                                                               |                                                                                       | Fnd/Bsmt:                                                                            |                                                                                      |                                                                                      |  |  |
|                                             |                                                               |                                                                                       | Poured Concrete                                                                      |                                                                                      |                                                                                      |  |  |
| Kitchen Appl:                               | Built-In Oven,Dishwa                                          | asher,Freezer,Garage Control(s),Ga                                                    | rburator,Gas Cooktop,Microwave,I                                                     | Range Hood,Refrigerator,Win                                                          | dow Coverings                                                                        |  |  |
|                                             |                                                               |                                                                                       |                                                                                      |                                                                                      |                                                                                      |  |  |
| Int Feat:                                   |                                                               |                                                                                       |                                                                                      |                                                                                      | •                                                                                    |  |  |
| Int Feat:<br>Utilities:                     |                                                               |                                                                                       |                                                                                      |                                                                                      | •                                                                                    |  |  |
|                                             |                                                               |                                                                                       |                                                                                      |                                                                                      | •                                                                                    |  |  |
| Utilities:                                  |                                                               |                                                                                       | ht(s),Soaking Tub,Storage,Sump                                                       |                                                                                      | •                                                                                    |  |  |
| Utilities:<br>Room                          | Floorplan, Pantry, Re                                         | cessed Lighting,See Remarks,Skylig                                                    | ht(s),Soaking Tub,Storage,Sump<br>Room Information                                   | Pump(s),Vinyl Windows,Walk                                                           | -In Closet(s),Wired for Data                                                         |  |  |
| Utilities:<br>Room<br><b>2pc Bathroom</b>   | Floorplan, Pantry, Re<br>Level                                | cessed Lighting,See Remarks,Skylig<br>Dimensions                                      | ht(s),Soaking Tub,Storage,Sump<br>Room Information<br><u>Room</u>                    | Pump(s),Vinyl Windows,Walk                                                           | -In Closet(s),Wired for Data                                                         |  |  |
| Utilities:<br>Room<br>2pc Bathroom<br>Foyer | Floorplan, Pantry, Re<br><u>Level</u><br>Main                 | cessed Lighting,See Remarks,Skylig<br>Dimensions<br>5`5" x 4`8"                       | ht(s),Soaking Tub,Storage,Sump<br>Room Information<br>Room<br>Dining Room            | Pump(s),Vinyl Windows,Walk<br>Level<br>Main                                          | -In Closet(s),Wired for Data<br>Dimensions<br>13`3" x 11`4"                          |  |  |
|                                             | Floorplan, Pantry, Re<br><u>Level</u><br>Main<br>Main<br>Main | cessed Lighting,See Remarks,Skylig<br><u>Dimensions</u><br>5`5" x 4`8"<br>9`8" x 6`4" | ht(s),Soaking Tub,Storage,Sump<br>Room Information<br>Room<br>Dining Room<br>Kitchen | Pump(s),Vinyl Windows,Walk<br><u>Level</u><br>Main<br>Main                           | -In Closet(s),Wired for Data<br><u>Dimensions</u><br>13`3" x 11`4"<br>19`2" x 15`10" |  |  |

| Bedroom - Primary<br>4pc Bathroom<br>Game Room<br>Storage | Second<br>Basement<br>Basement<br>Basement                                                                                                                                                                                                                                                                                                       | 16`6" x 13`4"<br>8`0" x 4`11"<br>19`1" x 16`1"<br>7`2" x 6`4"                                                                                                                                                                                                                                                                                                                                                                                                                                                       | Walk-In Closet<br>Bedroom<br>Library<br>Furnace/Utility Room                                                                                                                                                                                                                                                                                                                                                                                                                                                                                      | Second<br>Basement<br>Basement<br>Basement                                                                                                                                                                                                                                                                                                           | 9`3" x 7`11"<br>11`5" x 11`2"<br>8`0" x 7`6"<br>9`2" x 7`7"                                                                                                                                                                                                                                                                                                                                                                                                                                                                                                                                                 |
|-----------------------------------------------------------|--------------------------------------------------------------------------------------------------------------------------------------------------------------------------------------------------------------------------------------------------------------------------------------------------------------------------------------------------|---------------------------------------------------------------------------------------------------------------------------------------------------------------------------------------------------------------------------------------------------------------------------------------------------------------------------------------------------------------------------------------------------------------------------------------------------------------------------------------------------------------------|---------------------------------------------------------------------------------------------------------------------------------------------------------------------------------------------------------------------------------------------------------------------------------------------------------------------------------------------------------------------------------------------------------------------------------------------------------------------------------------------------------------------------------------------------|------------------------------------------------------------------------------------------------------------------------------------------------------------------------------------------------------------------------------------------------------------------------------------------------------------------------------------------------------|-------------------------------------------------------------------------------------------------------------------------------------------------------------------------------------------------------------------------------------------------------------------------------------------------------------------------------------------------------------------------------------------------------------------------------------------------------------------------------------------------------------------------------------------------------------------------------------------------------------|
| Storage                                                   | busement                                                                                                                                                                                                                                                                                                                                         | 72 × 0 4                                                                                                                                                                                                                                                                                                                                                                                                                                                                                                            | Legal/Tax/Financial                                                                                                                                                                                                                                                                                                                                                                                                                                                                                                                               | Dusement                                                                                                                                                                                                                                                                                                                                             | 52                                                                                                                                                                                                                                                                                                                                                                                                                                                                                                                                                                                                          |
| Title:                                                    |                                                                                                                                                                                                                                                                                                                                                  | Zoning:                                                                                                                                                                                                                                                                                                                                                                                                                                                                                                             |                                                                                                                                                                                                                                                                                                                                                                                                                                                                                                                                                   |                                                                                                                                                                                                                                                                                                                                                      |                                                                                                                                                                                                                                                                                                                                                                                                                                                                                                                                                                                                             |
| Fee Simple                                                |                                                                                                                                                                                                                                                                                                                                                  | R-C2                                                                                                                                                                                                                                                                                                                                                                                                                                                                                                                |                                                                                                                                                                                                                                                                                                                                                                                                                                                                                                                                                   |                                                                                                                                                                                                                                                                                                                                                      |                                                                                                                                                                                                                                                                                                                                                                                                                                                                                                                                                                                                             |
| Legal Desc:                                               | 1312410                                                                                                                                                                                                                                                                                                                                          |                                                                                                                                                                                                                                                                                                                                                                                                                                                                                                                     | Devende                                                                                                                                                                                                                                                                                                                                                                                                                                                                                                                                           |                                                                                                                                                                                                                                                                                                                                                      |                                                                                                                                                                                                                                                                                                                                                                                                                                                                                                                                                                                                             |
|                                                           |                                                                                                                                                                                                                                                                                                                                                  |                                                                                                                                                                                                                                                                                                                                                                                                                                                                                                                     | Remarks                                                                                                                                                                                                                                                                                                                                                                                                                                                                                                                                           |                                                                                                                                                                                                                                                                                                                                                      |                                                                                                                                                                                                                                                                                                                                                                                                                                                                                                                                                                                                             |
| Pub Rmks:                                                 | DEVELOPED   MOUNTA                                                                                                                                                                                                                                                                                                                               | AIN VIEW   VEIWS OF C.O.P.   NEWE                                                                                                                                                                                                                                                                                                                                                                                                                                                                                   |                                                                                                                                                                                                                                                                                                                                                                                                                                                                                                                                                   | E ISLAND   Step into this e>                                                                                                                                                                                                                                                                                                                         | equisite abode, boasting over 2800 square<br>through the expansive windows and soaring                                                                                                                                                                                                                                                                                                                                                                                                                                                                                                                      |
| Inclusions:                                               | 9-foot ceilings on all t<br>gourmet galley-style I<br>adventures. Gather ar<br>floor-to-ceiling tile an<br>convenient half bath of<br>the tranquil river valle<br>and a generously size<br>skylight. The convenie<br>fully-developed basen<br>Unwind in the expansi<br>and inviting 10'x21' d<br>distance to Market Ma<br>and family-friendly an | hree levels, this home is a sanctua<br>kitchen awaits. Adorned with luxur<br>round the oversized island, a focal<br>d accent lighting. Entertain with g<br>completes this level, ensuring sear<br>ey, C.O.P., and glimpses of the dist<br>d walk-in closet. Down the hall, tw<br>ence of an upstairs laundry room,<br>ment, where comfort meets function<br>ive rec room, perfect for family ga<br>eck awaits your enjoyment. A doul<br>all, Foothills, and Children's Hospit<br>menities. Welcome home to a life o | ary of comfort for the whole family. T<br>rious granite countertops, soft-close of<br>point of the space, as you peer into t<br>race in the adjacent dining room, or r<br>mless living. Ascend the staircase to<br>tant mountains. Indulge in the spa-lik<br>to additional well-appointed bedroom<br>complete with a sink and ample cabir<br>onality. Here, a fourth bedroom, a chie<br>therings or quiet evenings of relaxati<br>ble garage provides ample space for<br>cals, as well as the serene trails along<br>of elegance and tranquility. | cabinets, and gleaming sta<br>the inviting living room, an<br>retreat to the front flex roo<br>discover the bright and air<br>te ensuite, featuring a luxu<br>s await, alongside a pristir<br>retry, adds to the effortless<br>c 4-piece bath, quiet readin<br>on. Step outside into the s<br>vehicles and storage needs<br>the Bow River, this home | n its open-concept main floor, where a<br>inless-steel appliances, it beckons culinary<br>chored by a cozy gas fireplace ensconced in<br>om for quiet moments of reflection. A<br>y primary suite, offering picturesque views of<br>rious jetted tub, dual sinks for his and hers,<br>ne 4-piece main bath illuminated by a<br>s flow of daily life. Venture downstairs to the<br>ng room, and a spacious storage room await.<br>outh-facing backyard oasis, where a sunny<br>s. Conveniently located within walking<br>offers the perfect blend of luxury, comfort,<br>asement Bedroom TV and Under Stairs |
| Inclusions:                                               | 9-foot ceilings on all t<br>gourmet galley-style I<br>adventures. Gather ar<br>floor-to-ceiling tile an<br>convenient half bath of<br>the tranquil river valle<br>and a generously size<br>skylight. The convenie<br>fully-developed basen<br>Unwind in the expansi<br>and inviting 10'x21' d<br>distance to Market Ma<br>and family-friendly an | hree levels, this home is a sanctua<br>kitchen awaits. Adorned with luxur<br>round the oversized island, a focal<br>d accent lighting. Entertain with g<br>completes this level, ensuring sear<br>ey, C.O.P., and glimpses of the dist<br>d walk-in closet. Down the hall, tw<br>ence of an upstairs laundry room,<br>ment, where comfort meets function<br>ive rec room, perfect for family ga<br>eck awaits your enjoyment. A doul<br>all, Foothills, and Children's Hospit<br>menities. Welcome home to a life o | ary of comfort for the whole family. T<br>rious granite countertops, soft-close of<br>point of the space, as you peer into t<br>race in the adjacent dining room, or r<br>mless living. Ascend the staircase to<br>tant mountains. Indulge in the spa-lik<br>to additional well-appointed bedroom<br>complete with a sink and ample cabir<br>onality. Here, a fourth bedroom, a chie<br>therings or quiet evenings of relaxati<br>ble garage provides ample space for<br>cals, as well as the serene trails along<br>of elegance and tranquility. | cabinets, and gleaming sta<br>the inviting living room, an<br>retreat to the front flex roo<br>discover the bright and air<br>te ensuite, featuring a luxu<br>s await, alongside a pristir<br>retry, adds to the effortless<br>c 4-piece bath, quiet readin<br>on. Step outside into the s<br>vehicles and storage needs<br>the Bow River, this home | inless-steel appliances, it beckons culinary<br>chored by a cozy gas fireplace ensconced in<br>m for quiet moments of reflection. A<br>y primary suite, offering picturesque views of<br>trious jetted tub, dual sinks for his and hers,<br>he 4-piece main bath illuminated by a<br>s flow of daily life. Venture downstairs to the<br>ng room, and a spacious storage room await.<br>outh-facing backyard oasis, where a sunny<br>s. Conveniently located within walking<br>offers the perfect blend of luxury, comfort,                                                                                  |