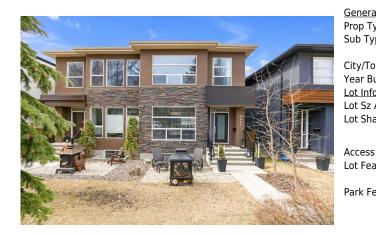

## 4927 21 Avenue, Calgary T3B 0X1

| MLS®#:  | A2126350 | Area:   | Montgomery | Listing<br>Date: | 04/26/24 | List Price: <b>\$965,000</b> |
|---------|----------|---------|------------|------------------|----------|------------------------------|
| Status: | Active   | County: | Calgary    | Change:          | None     | Association: Fort McMurray   |

| eral Information | <u>1</u>       |                        |                     | DOM                     |                       |
|------------------|----------------|------------------------|---------------------|-------------------------|-----------------------|
| Type:            | Residential    |                        |                     | 23                      |                       |
| Type:            | Semi Detached  | (Half                  |                     | Layout                  |                       |
|                  | Duplex)        | Finished Floor Ar      | ea                  | Beds:                   | 4(31)                 |
| Town:            | Calgary        | Abv Sqft:              | 1,943               | Baths:                  | 3.5 (3 1)             |
| Built:           | 2013           | Low Sqft:              |                     | Style:                  | 2 Storey,Side by Side |
| nformation       |                | Ttl Sqft:              | 1,943               |                         |                       |
| z Ar:            | 2,992 sqft     |                        |                     | Dorting                 |                       |
| hape:            |                |                        |                     | <u>Parking</u>          |                       |
| hapei            |                |                        |                     | Ttl Park:               | 2                     |
|                  |                |                        |                     | Garage Sz:              | 2                     |
| SS:              |                |                        |                     |                         |                       |
| eat:             | Back Lane,Bacl | k Yard,City Lot,Few Tr | ees,Lawn,Landscape  | d,Street Lighting,Recta | ngular Lot,See        |
|                  | Remarks,Subdi  | ivided,Treed,Views     | -                   |                         | -                     |
| Feat:            | Double Garage  | Detached,Garage Doo    | or Opener,Garage Fa | ces Rear,Insulated,See  | Remarks               |