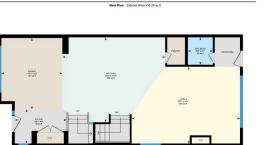

4927 21 Ave NW, Calgary, AB Basement (Below Grade) Exterior Area 885.55 sq ft

4927 21 Ave NW, Calgary, AB

4927 21 Ave NW, Calgary, AB