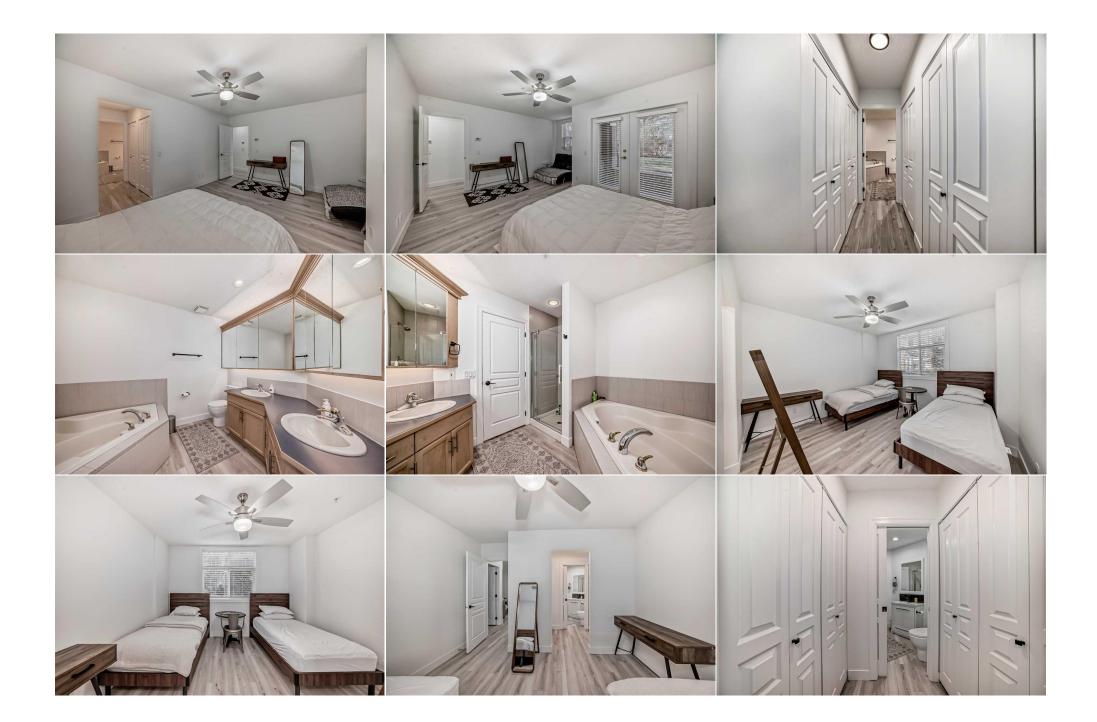

Utilities and Features

| Roof:<br>Heating: <b>In Floor</b><br>Sewer:<br>Ext Feat: <b>Other</b>            |  |                                                                                                                                                                          |                                                                                                                          | Construction:<br><b>Brick,Stucco,Wood Frame</b><br>Flooring:<br><b>Vinyl Plank</b><br>Water Source:<br>Fnd/Bsmt:        |                                                              |                                                                                                         |  |  |
|----------------------------------------------------------------------------------|--|--------------------------------------------------------------------------------------------------------------------------------------------------------------------------|--------------------------------------------------------------------------------------------------------------------------|-------------------------------------------------------------------------------------------------------------------------|--------------------------------------------------------------|---------------------------------------------------------------------------------------------------------|--|--|
| Kitchen Appl:<br>Int Feat:<br>Utilities:                                         |  | Dishwasher,Dryer,Electric Stove,Microwave,Refrigerator,Washer<br>Ceiling Fan(s),Double Vanity,Open Floorplan,Quartz Counters,See Remarks,Soaking Tub<br>Room Information |                                                                                                                          |                                                                                                                         |                                                              |                                                                                                         |  |  |
| Room<br>Den<br>Bedroom<br>5pc Ensuite b<br>Dining Room<br>Kitchen<br>Family Room |  | <u>Level</u><br>Main<br>Main<br>Main<br>Main<br>Main<br>Main                                                                                                             | <u>Dimensions</u><br>11`8" x 10`5"<br>11`9" x 11`3"<br>10`6" x 8`7"<br>11`10" x 11`7"<br>11`11" x 11`2"<br>13`1" x 13`0" | Room<br>3pc Bathroom<br>Balcony<br>Bedroom - Primary<br>Entrance<br>Pantry<br>Laundry<br>Laundry<br>Legal/Tax/Financial | <u>Level</u><br>Main<br>Main<br>Main<br>Main<br>Main<br>Main | Dimensions<br>7`9" x 6`4"<br>8`8" x 5`9"<br>16`0" x 10`11"<br>5`0" x 9`5"<br>4`3" x 3`0"<br>6`5" x 5`8" |  |  |

| Condo Fee:<br><b>\$871</b>                      | Title:<br><b>Fee Simple</b><br>Fee Freq:<br><b>Monthly</b>                                                                                                                                             |                                                                                                                                                                                                                                                                                                                                   | Zoning:<br><b>M-C2 d219</b>                                                                                                                                                                                                                                                                                                                                                                                                                                                                                                                                                                                                                                                                                                                                                                                                                                                                                                                                               |  |  |  |
|-------------------------------------------------|--------------------------------------------------------------------------------------------------------------------------------------------------------------------------------------------------------|-----------------------------------------------------------------------------------------------------------------------------------------------------------------------------------------------------------------------------------------------------------------------------------------------------------------------------------|---------------------------------------------------------------------------------------------------------------------------------------------------------------------------------------------------------------------------------------------------------------------------------------------------------------------------------------------------------------------------------------------------------------------------------------------------------------------------------------------------------------------------------------------------------------------------------------------------------------------------------------------------------------------------------------------------------------------------------------------------------------------------------------------------------------------------------------------------------------------------------------------------------------------------------------------------------------------------|--|--|--|
| Legal Desc:                                     | 0010532                                                                                                                                                                                                | Montiny                                                                                                                                                                                                                                                                                                                           | Remarks                                                                                                                                                                                                                                                                                                                                                                                                                                                                                                                                                                                                                                                                                                                                                                                                                                                                                                                                                                   |  |  |  |
| Pub Rmks:<br>Inclusions:<br>Property Listed By: | bedrooms, 2 full baths, in<br>living. French doors beck<br>with a gas fireplace, invit<br>complete transformation<br>countertops, complemen<br>standard, offering a lifes<br>well as Elbow River paths | n-suite laundry, impressive sized der<br>con from the dining area to a private<br>tes relaxation. Additional amenities<br>a, exuding opulence with high-end de<br>ted by new luxury vinyl plank floors<br>tyle of unparalleled elegance. Ideally<br>ways, schools, shopping centers, and<br>leisurely stroll away. Don't miss you | Rarely does an opportunity arise to claim residence in this coveted building. Boasting 2 expansive<br>den and an open kitchen adorned with an oversized island and pantry, this residence embodies luxury<br>ate west facing patio, while a separate den/flex space adds versatility. The grand living room, complete<br>es include underground heated parking, visitor parking, and separate storage. This unit has undergone a<br>l designer finishes. Revel in the allure of a new kitchen featuring stainless steel appliances and quartz<br>prs and baseboards throughout. With over 1,350 ft <sup>2</sup> of refined living space, this residence surpasses the<br>eally situated just moments from the Repsol Center, Stampede Park, and the vibrant 4th Street district, as<br>and public transit, this locale epitomizes convenience. Embrace urban living at its pinnacle, with the<br>your chance to indulge in the epitome of sophistication and convenience! |  |  |  |