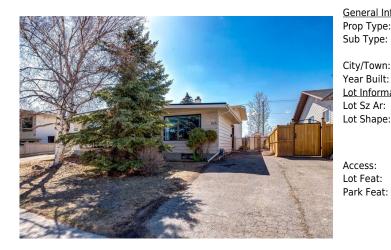

## 624 BRACEWOOD Drive, Calgary T2W3C7

3pc Bathroom

| MLS®#:  | A2126409 | Area:   | Braeside | Listing<br>Date: | 04/25/24 | List Price: <b>\$499,000</b> |
|---------|----------|---------|----------|------------------|----------|------------------------------|
| Status: | Active   | County: | Calgary  | Change:          | None     | Association: Fort McMurray   |

Basement

| I Information  | -                |                   |               | DOM        |                       |
|----------------|------------------|-------------------|---------------|------------|-----------------------|
| pe:            | Residential      |                   |               | 24         |                       |
| be:            | Semi Detached (  | Half              | <u>Layout</u> |            |                       |
|                | Duplex)          | Finished Floor Ar | <u>ea</u>     | Beds:      | 4 (2 2 )              |
| wn:            | Calgary          | Abv Sqft:         | 988           | Baths:     | 2.0 (2 0)             |
| ilt:           | 1977             | Low Sqft:         |               | Style:     | 4 Level Split,Side by |
| <u>rmation</u> |                  | Ttl Sqft:         | 988           |            | Side                  |
| Ar:            | 3,767 sqft       |                   |               |            |                       |
| pe:            | 9.14 Meters x 38 | .4                |               | De alvia a |                       |
|                | Meters           |                   |               | Parking    |                       |
|                |                  |                   |               | Ttl Park:  | 2                     |
|                |                  |                   |               | Garage Sz: |                       |

Back Yard,Dog Run Fenced In,Few Trees,Front Yard,Lawn,No Neighbours Behind,Paved,Rectangular Lot Asphalt,Driveway,Off Street,On Street,Parking Pad,Shared Driveway

Basement

9`11" x 7`8"

Utilities and Features