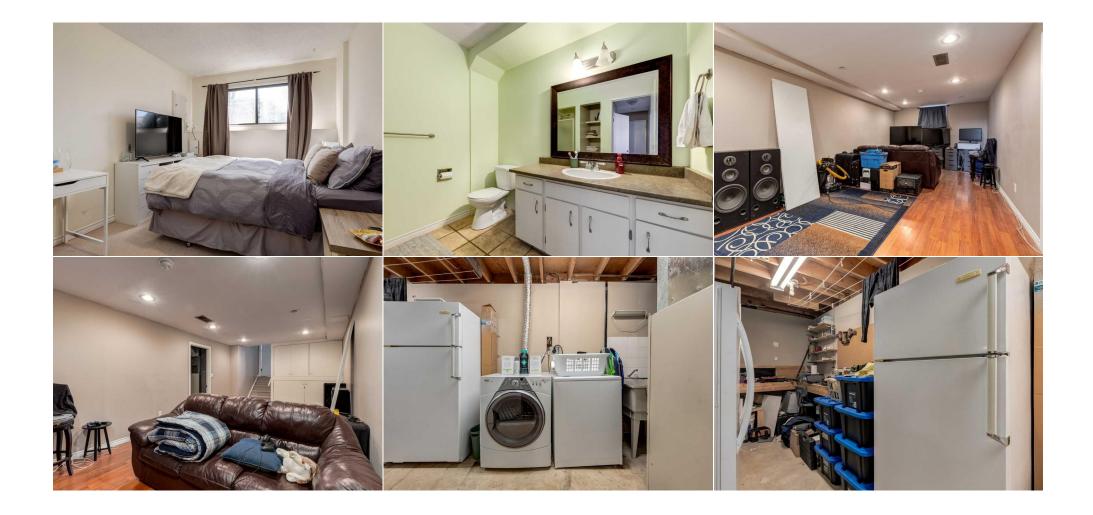

|                                                                                                                                                             | ingle,Tar/Gravel<br>rced Air,Natural Gas |                      | Construction:<br>Vinyl Siding,Wood Frame<br>Flooring:                       | Vinyl Siding,Wood Frame,Wood Siding                                                    |                |  |  |
|-------------------------------------------------------------------------------------------------------------------------------------------------------------|------------------------------------------|----------------------|-----------------------------------------------------------------------------|----------------------------------------------------------------------------------------|----------------|--|--|
| Ext Feat: Dog Run,Fire Pit,Private Entrance,Private   Yard,Storage Yard,Storage   Kitchen Appl: Dishwasher,Dryer,Electric Stove,Microwave,Range Hood,Refrig |                                          |                      | Carpet, Ceramic Tile, Conc<br>Water Source:<br>Fnd/Bsmt:<br>Poured Concrete | Carpet,Ceramic Tile,Concrete,Laminate<br>Water Source:<br>Fnd/Bsmt:<br>Poured Concrete |                |  |  |
| Int Feat:<br>Utilities:                                                                                                                                     | High Ceilings,Lamina                     | ite Counters, Pantry |                                                                             |                                                                                        |                |  |  |
|                                                                                                                                                             |                                          |                      | Room Information                                                            |                                                                                        |                |  |  |
| <u>Room</u>                                                                                                                                                 | Level                                    | Dimensions           | Room                                                                        | Level                                                                                  | Dimensions     |  |  |
| 4pc Bathroom                                                                                                                                                | Second                                   | 8`7" x 7`11"         | Bedroom - Primary                                                           | Second                                                                                 | 13`11" x 10`3" |  |  |
| Bedroom                                                                                                                                                     | Second                                   | 13`11" x 8`7"        | Pantry                                                                      | Second                                                                                 | 6`8" x 4`7"    |  |  |
| <b>Kitchen With Eating</b>                                                                                                                                  | g Area Main                              | 10`11" x 7`8"        | Living Room                                                                 | Main                                                                                   | 11`2" x 11`2"  |  |  |
| Dining Room                                                                                                                                                 | Main                                     | 11`11" x 7`8"        | Family Room                                                                 | Basement                                                                               | 22`8" x 10`11" |  |  |
| Bedroom                                                                                                                                                     | Basement                                 | 15`8" x 9`4"         | Bedroom                                                                     | Basement                                                                               | 15`8" x 8`11"  |  |  |

Laundry

8`7" x 8`0"

| Workshop                                        | Basement                                                                                                                                                                                                                                                                                                                                                                               | 13`10" x 7`8"                                                                                                                                                                                                                                                                                                                                                                                                                                                                                                                                | <b>Storage</b><br>Legal/Tax/Financial                                                                                                                                                                                                                                                                                                                                                                                                                                                                    | Basement                                                                                                                                                                                                                                                                                                                                                                                                                                                                                                                          | 24`0" x 18`0"                                                                                                                                                                                                                                                                                                                                                                                                                                                                                                                                                                                                                                                                                                        |
|-------------------------------------------------|----------------------------------------------------------------------------------------------------------------------------------------------------------------------------------------------------------------------------------------------------------------------------------------------------------------------------------------------------------------------------------------|----------------------------------------------------------------------------------------------------------------------------------------------------------------------------------------------------------------------------------------------------------------------------------------------------------------------------------------------------------------------------------------------------------------------------------------------------------------------------------------------------------------------------------------------|----------------------------------------------------------------------------------------------------------------------------------------------------------------------------------------------------------------------------------------------------------------------------------------------------------------------------------------------------------------------------------------------------------------------------------------------------------------------------------------------------------|-----------------------------------------------------------------------------------------------------------------------------------------------------------------------------------------------------------------------------------------------------------------------------------------------------------------------------------------------------------------------------------------------------------------------------------------------------------------------------------------------------------------------------------|----------------------------------------------------------------------------------------------------------------------------------------------------------------------------------------------------------------------------------------------------------------------------------------------------------------------------------------------------------------------------------------------------------------------------------------------------------------------------------------------------------------------------------------------------------------------------------------------------------------------------------------------------------------------------------------------------------------------|
| Title:<br><b>Fee Simple</b><br>Legal Desc:      | 7710175                                                                                                                                                                                                                                                                                                                                                                                | Zoning:<br><b>R-C2</b>                                                                                                                                                                                                                                                                                                                                                                                                                                                                                                                       | Remarks                                                                                                                                                                                                                                                                                                                                                                                                                                                                                                  |                                                                                                                                                                                                                                                                                                                                                                                                                                                                                                                                   |                                                                                                                                                                                                                                                                                                                                                                                                                                                                                                                                                                                                                                                                                                                      |
| Pub Rmks:<br>Inclusions:<br>Property Listed By: | 1800+ total square for<br>an investor looking for<br>shingles (2021) and for<br>carpets in the bedrood<br>with an adjacent from<br>to provide a large en<br>the main bathroom in<br>bedrooms with large<br>developed and just w<br>additional space for s<br>street parking for tw<br>a shed, and a spacion<br>situated on a quiet st<br>Calgary, but also pro<br>Whether you are look | eet of developed living space, you<br>or a perfect long-term rental. It h<br>fence (2019), front porch (2020),<br>oms and on the stairs was all repl<br>at porch and sliding patio doors o<br>tertaining area with flexible func-<br>n close proximity, and a walk-in p<br>south-facing windows and a seco<br>vaiting to be used as a cozy space<br>storage and a separate room that<br>o vehicles. You will also be deligh<br>us back deck. The established floo<br>treet within walking distance to l<br>vides easy access to the new ring | u will not a find a more function<br>as been well-maintained over t<br>and hot water tank (2020), etc<br>laced recently. As you enter the<br>ff the dining room. The kitchen<br>tionality. Up a few steps, you w<br>pantry/storage closet. If you hea<br>ond full bathroom. Down anothe<br>for the family, for a hobby-roo<br>t functions as a shop-area, utilinated by the large, sunny, south<br>wer-beds and firepit area make<br>ocal shops and restaurants, but<br>g-road and close proximity to th | al home! This property is ideal for a<br>he years, with many of the major up<br>It features durable laminate and ti<br>home, you are welcomed into the r<br>is well laid-out and fully equipped,<br>ill find two spacious south-facing be<br>d downstairs, you will be greeted b<br>er level you will be welcomed by a se<br>om, and/or a play-room for the kids t<br>ty room, and laundry room. The pro<br>facing back-yard, including a separ<br>the yard a lovely place to enjoy sur<br>s-stops, schools, and parks. It is a q | sunny bedrooms, 2 full bathrooms, and<br>a growing family, a first-time home-buyer, or<br>ogrades already complete, including new<br>le flooring in the main living spaces, and the<br>main floor living-dining area and kitchen,<br>and the whole main floor is spacious enough<br>edrooms including the extra large primary,<br>y two additional bright and spacious<br>econd spacious living area that is fully<br>to run around. This level also features<br>perty offers a paved front driveway with off-<br>ate dedicated area for a dog-run (if needed),<br>any afternoons and evenings. The home is<br>uick 20-minute commute to downtown<br>escape the city life on the weekend.<br>property is a must-see! |