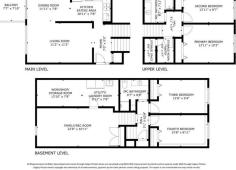

## TO VIEW THIS PROPERTY WITH AN A-TEAM BUYER'S AGENT PLEASE CONTACT (587) 700-7123

Ср 624 BRACEWOOD DRIVE SW MAIN LEVEL ABOVE GRADE AREA (RMS) Upper level above grade area (rms) Total RMS

FINISHED BELOW GRADE

485.750.FT. 45.150.M. 502.850.FT. 46.750.M. 888.550.FT. 81.850.M. 702.750.FT. 65.350.M.

CONTACT: COLE JORDAN Phone: 403 808 5148 Email: Cjordan@Cirrealty.Ca