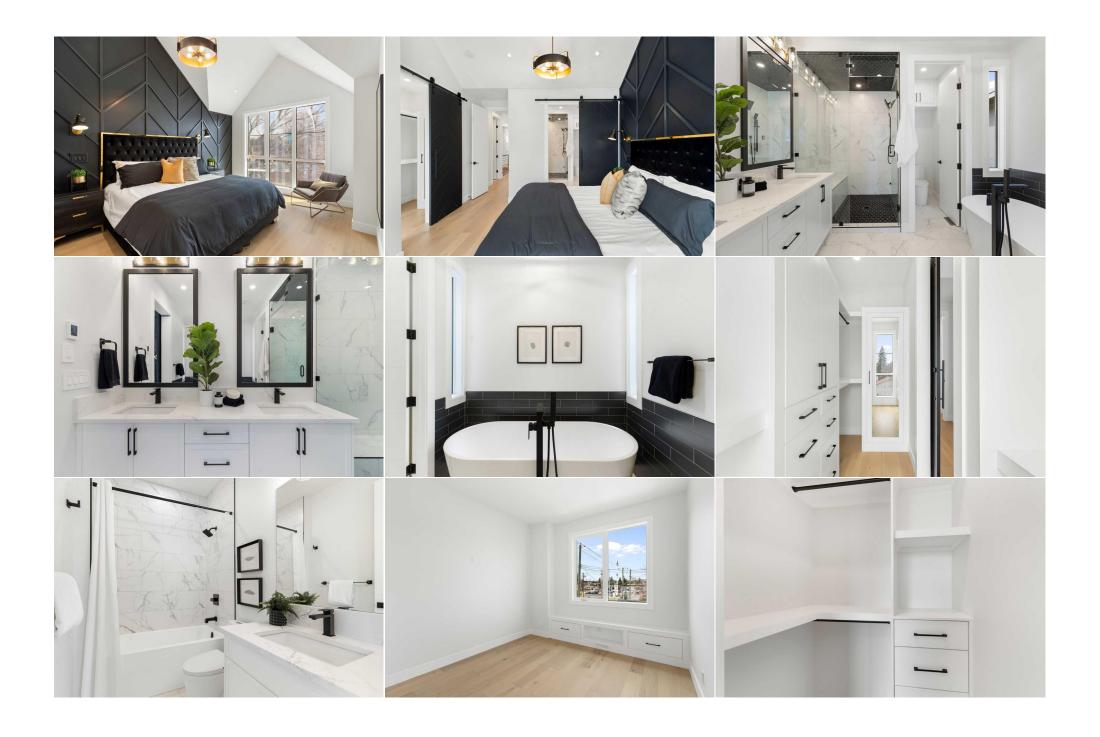

## **Room Information**

| Room                               | Level                                                                                                                                                                                                                                                                                                                                                                                                                                                                                                                                                                                                                                                                                                                                                                                                                                                                                                                                                                                                                                                                                                                                                                                                                                                                                                                                                                                                                                                                                                                                                                                                                                                                                                                                                             | Dimensions     | Room                | Level    | Dimensions    |
|------------------------------------|-------------------------------------------------------------------------------------------------------------------------------------------------------------------------------------------------------------------------------------------------------------------------------------------------------------------------------------------------------------------------------------------------------------------------------------------------------------------------------------------------------------------------------------------------------------------------------------------------------------------------------------------------------------------------------------------------------------------------------------------------------------------------------------------------------------------------------------------------------------------------------------------------------------------------------------------------------------------------------------------------------------------------------------------------------------------------------------------------------------------------------------------------------------------------------------------------------------------------------------------------------------------------------------------------------------------------------------------------------------------------------------------------------------------------------------------------------------------------------------------------------------------------------------------------------------------------------------------------------------------------------------------------------------------------------------------------------------------------------------------------------------------|----------------|---------------------|----------|---------------|
| Dining Room                        | Main                                                                                                                                                                                                                                                                                                                                                                                                                                                                                                                                                                                                                                                                                                                                                                                                                                                                                                                                                                                                                                                                                                                                                                                                                                                                                                                                                                                                                                                                                                                                                                                                                                                                                                                                                              | 14`9" x 17`0"  | Kitchen             | Main     | 20`8" x 18`8" |
| Living Room                        | Main                                                                                                                                                                                                                                                                                                                                                                                                                                                                                                                                                                                                                                                                                                                                                                                                                                                                                                                                                                                                                                                                                                                                                                                                                                                                                                                                                                                                                                                                                                                                                                                                                                                                                                                                                              | 19`7" x 12`8"  | 2pc Bathroom        | Main     | 5`6" x 5`4"   |
| Bedroom - Primary                  | Upper                                                                                                                                                                                                                                                                                                                                                                                                                                                                                                                                                                                                                                                                                                                                                                                                                                                                                                                                                                                                                                                                                                                                                                                                                                                                                                                                                                                                                                                                                                                                                                                                                                                                                                                                                             | 17`3" x 12`3"  | Bedroom             | Upper    | 14`6" x 10`1" |
| Bedroom                            | Upper                                                                                                                                                                                                                                                                                                                                                                                                                                                                                                                                                                                                                                                                                                                                                                                                                                                                                                                                                                                                                                                                                                                                                                                                                                                                                                                                                                                                                                                                                                                                                                                                                                                                                                                                                             | 12`5" x 9`11"  | 5pc Ensuite bath    | Upper    | 12`2" x 10`1" |
| 4pc Bathroom                       | Upper                                                                                                                                                                                                                                                                                                                                                                                                                                                                                                                                                                                                                                                                                                                                                                                                                                                                                                                                                                                                                                                                                                                                                                                                                                                                                                                                                                                                                                                                                                                                                                                                                                                                                                                                                             | 8`3" x 5`1"    | Bonus Room          | Upper    | 8`10" x 10`1" |
| Laundry                            | Upper                                                                                                                                                                                                                                                                                                                                                                                                                                                                                                                                                                                                                                                                                                                                                                                                                                                                                                                                                                                                                                                                                                                                                                                                                                                                                                                                                                                                                                                                                                                                                                                                                                                                                                                                                             | 7`10" x 5`8"   | Game Room           | Basement | 15`9" x 18`2" |
| Exercise Room                      | Basement                                                                                                                                                                                                                                                                                                                                                                                                                                                                                                                                                                                                                                                                                                                                                                                                                                                                                                                                                                                                                                                                                                                                                                                                                                                                                                                                                                                                                                                                                                                                                                                                                                                                                                                                                          | 8`1" x 9`0"    | 3pc Bathroom        | Basement | 7`11" x 8`1"  |
| Bedroom                            | Basement                                                                                                                                                                                                                                                                                                                                                                                                                                                                                                                                                                                                                                                                                                                                                                                                                                                                                                                                                                                                                                                                                                                                                                                                                                                                                                                                                                                                                                                                                                                                                                                                                                                                                                                                                          | 15`10" x 12`7" |                     |          |               |
|                                    |                                                                                                                                                                                                                                                                                                                                                                                                                                                                                                                                                                                                                                                                                                                                                                                                                                                                                                                                                                                                                                                                                                                                                                                                                                                                                                                                                                                                                                                                                                                                                                                                                                                                                                                                                                   |                | Legal/Tax/Financial |          |               |
| Title:                             |                                                                                                                                                                                                                                                                                                                                                                                                                                                                                                                                                                                                                                                                                                                                                                                                                                                                                                                                                                                                                                                                                                                                                                                                                                                                                                                                                                                                                                                                                                                                                                                                                                                                                                                                                                   | Zoning:        |                     |          |               |
| Fee Simple                         |                                                                                                                                                                                                                                                                                                                                                                                                                                                                                                                                                                                                                                                                                                                                                                                                                                                                                                                                                                                                                                                                                                                                                                                                                                                                                                                                                                                                                                                                                                                                                                                                                                                                                                                                                                   | RC-2           |                     |          |               |
| Legal Desc:                        | 2311410                                                                                                                                                                                                                                                                                                                                                                                                                                                                                                                                                                                                                                                                                                                                                                                                                                                                                                                                                                                                                                                                                                                                                                                                                                                                                                                                                                                                                                                                                                                                                                                                                                                                                                                                                           |                |                     |          |               |
|                                    |                                                                                                                                                                                                                                                                                                                                                                                                                                                                                                                                                                                                                                                                                                                                                                                                                                                                                                                                                                                                                                                                                                                                                                                                                                                                                                                                                                                                                                                                                                                                                                                                                                                                                                                                                                   |                | Remarks             |          |               |
| Pub Rmks:                          | ** READY FOR POSSESSION ** Welcome to Spruce Cliff with a luxury infill built by Elaborate Homes. This brand new home features amazing finishes throughout with 4 bedrooms and 3-1/2 bathrooms, with approximately 3066 sq/ft of developed space. The main floor features a large open concept with 10ft ceilings, a spacious dining room, family room and kitchen with luxury hardwood floors throughout. The family room has large sliding door with a gas fireplace and open concept design to the kitchen and dining area with oversized windows and doors. The kitchen has quartz countertops and features a Samsung Appliance package. The upper floor has 9ft ceilings with a large primary bedroom with vaulted ceilings and attached en-suite with dual undermount sinks, quartz countertops, heated tile flooring, soaker tub and standing steam shower, with a walk-in closet with built-in cabinets. The upper floor has 2 more additional bedrooms with large built-in closets and a 4 piece bathroom, with the laundry room conveniently located on the top floor with a sink, you also have a large Bonus Room as extra living space. The home has a side entrance to the main floor or basement and is fully finished with a large recreation room with a wet bar, 4 piece bathroom, gym room with glass doors, and another bedroom. Enjoy your double car garage with extra space for storage and parking. This home is conveniently located close to shopping, schools, parks, with easy access to downtown Calgary. Many upgrades throughout with Air Conditioning, Smart Home System Ready, Lutron lighting, Speaker System Installed, Heated Floors in the upper bathrooms and much more, for more details Call your favorite realtor today! |                |                     |          |               |
| Inclusions:<br>Property Listed By: | N/A<br>Grand Realty                                                                                                                                                                                                                                                                                                                                                                                                                                                                                                                                                                                                                                                                                                                                                                                                                                                                                                                                                                                                                                                                                                                                                                                                                                                                                                                                                                                                                                                                                                                                                                                                                                                                                                                                               |                |                     |          |               |