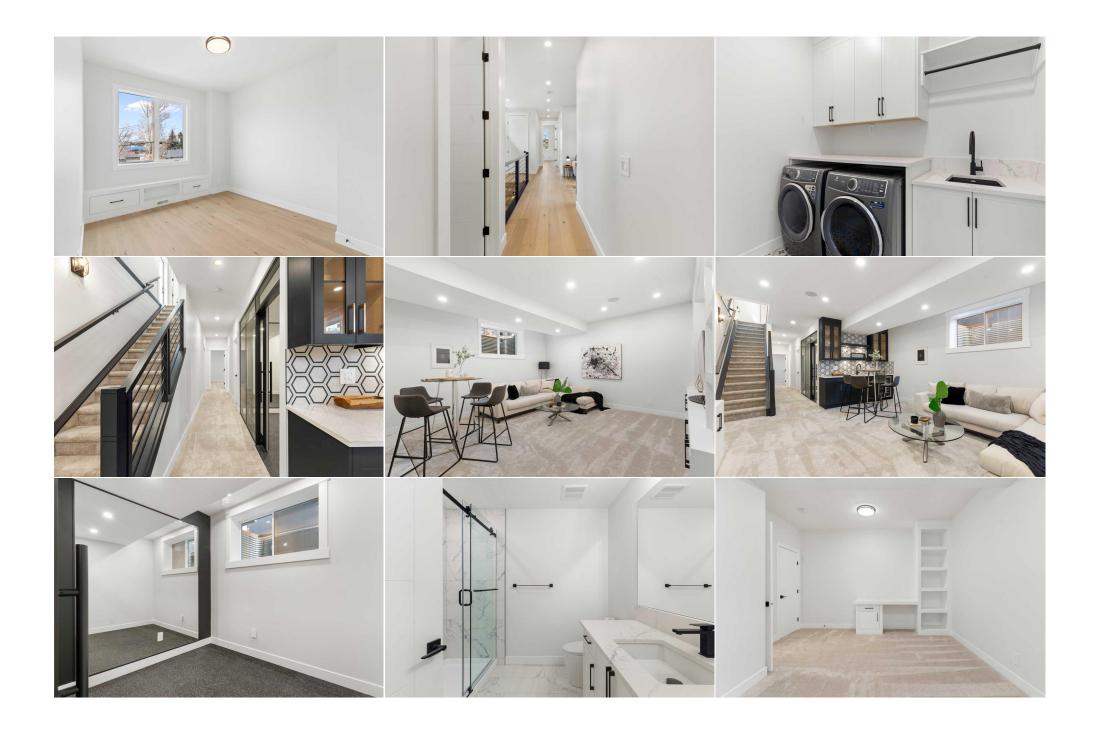

## **Room Information**

| Room                               | Level                                                                                                                                                                                                                                                                                                                                                                                                                                                                                                                                                                                                                                                                                                                                                                                                                                                                                                                                                                                                                                                                                                                                                                                                                                                                                                                                                                                                                                                                                                                                                                                                                                                                                                                                                             | Dimensions     | Room                | Level    | Dimensions    |
|------------------------------------|-------------------------------------------------------------------------------------------------------------------------------------------------------------------------------------------------------------------------------------------------------------------------------------------------------------------------------------------------------------------------------------------------------------------------------------------------------------------------------------------------------------------------------------------------------------------------------------------------------------------------------------------------------------------------------------------------------------------------------------------------------------------------------------------------------------------------------------------------------------------------------------------------------------------------------------------------------------------------------------------------------------------------------------------------------------------------------------------------------------------------------------------------------------------------------------------------------------------------------------------------------------------------------------------------------------------------------------------------------------------------------------------------------------------------------------------------------------------------------------------------------------------------------------------------------------------------------------------------------------------------------------------------------------------------------------------------------------------------------------------------------------------|----------------|---------------------|----------|---------------|
| Dining Room                        | Main                                                                                                                                                                                                                                                                                                                                                                                                                                                                                                                                                                                                                                                                                                                                                                                                                                                                                                                                                                                                                                                                                                                                                                                                                                                                                                                                                                                                                                                                                                                                                                                                                                                                                                                                                              | 14`9" x 17`0"  | Kitchen             | Main     | 20`8" x 18`8" |
| Living Room                        | Main                                                                                                                                                                                                                                                                                                                                                                                                                                                                                                                                                                                                                                                                                                                                                                                                                                                                                                                                                                                                                                                                                                                                                                                                                                                                                                                                                                                                                                                                                                                                                                                                                                                                                                                                                              | 19`7" x 12`8"  | 2pc Bathroom        | Main     | 5`6" x 5`4"   |
| Bedroom - Primary                  | Upper                                                                                                                                                                                                                                                                                                                                                                                                                                                                                                                                                                                                                                                                                                                                                                                                                                                                                                                                                                                                                                                                                                                                                                                                                                                                                                                                                                                                                                                                                                                                                                                                                                                                                                                                                             | 17`3" x 12`3"  | Bedroom             | Upper    | 14`6" x 10`1" |
| Bedroom                            | Upper                                                                                                                                                                                                                                                                                                                                                                                                                                                                                                                                                                                                                                                                                                                                                                                                                                                                                                                                                                                                                                                                                                                                                                                                                                                                                                                                                                                                                                                                                                                                                                                                                                                                                                                                                             | 12`5" x 9`11"  | 5pc Ensuite bath    | Upper    | 12`2" x 10`1" |
| 4pc Bathroom                       | Upper                                                                                                                                                                                                                                                                                                                                                                                                                                                                                                                                                                                                                                                                                                                                                                                                                                                                                                                                                                                                                                                                                                                                                                                                                                                                                                                                                                                                                                                                                                                                                                                                                                                                                                                                                             | 8`3" x 5`1"    | Bonus Room          | Upper    | 8`10" x 10`1" |
| Laundry                            | Upper                                                                                                                                                                                                                                                                                                                                                                                                                                                                                                                                                                                                                                                                                                                                                                                                                                                                                                                                                                                                                                                                                                                                                                                                                                                                                                                                                                                                                                                                                                                                                                                                                                                                                                                                                             | 7`10" x 5`8"   | Game Room           | Basement | 15`9" x 18`2" |
| Exercise Room                      | Basement                                                                                                                                                                                                                                                                                                                                                                                                                                                                                                                                                                                                                                                                                                                                                                                                                                                                                                                                                                                                                                                                                                                                                                                                                                                                                                                                                                                                                                                                                                                                                                                                                                                                                                                                                          | 8`1" x 9`0"    | 3pc Bathroom        | Basement | 7`11" x 8`1"  |
| Bedroom                            | Basement                                                                                                                                                                                                                                                                                                                                                                                                                                                                                                                                                                                                                                                                                                                                                                                                                                                                                                                                                                                                                                                                                                                                                                                                                                                                                                                                                                                                                                                                                                                                                                                                                                                                                                                                                          | 15`10" x 12`7" |                     |          |               |
|                                    |                                                                                                                                                                                                                                                                                                                                                                                                                                                                                                                                                                                                                                                                                                                                                                                                                                                                                                                                                                                                                                                                                                                                                                                                                                                                                                                                                                                                                                                                                                                                                                                                                                                                                                                                                                   |                | Legal/Tax/Financial |          |               |
| Title:                             |                                                                                                                                                                                                                                                                                                                                                                                                                                                                                                                                                                                                                                                                                                                                                                                                                                                                                                                                                                                                                                                                                                                                                                                                                                                                                                                                                                                                                                                                                                                                                                                                                                                                                                                                                                   | Zoning:        |                     |          |               |
| Fee Simple                         |                                                                                                                                                                                                                                                                                                                                                                                                                                                                                                                                                                                                                                                                                                                                                                                                                                                                                                                                                                                                                                                                                                                                                                                                                                                                                                                                                                                                                                                                                                                                                                                                                                                                                                                                                                   | RC-2           |                     |          |               |
| Legal Desc:                        | 2311410                                                                                                                                                                                                                                                                                                                                                                                                                                                                                                                                                                                                                                                                                                                                                                                                                                                                                                                                                                                                                                                                                                                                                                                                                                                                                                                                                                                                                                                                                                                                                                                                                                                                                                                                                           |                |                     |          |               |
|                                    |                                                                                                                                                                                                                                                                                                                                                                                                                                                                                                                                                                                                                                                                                                                                                                                                                                                                                                                                                                                                                                                                                                                                                                                                                                                                                                                                                                                                                                                                                                                                                                                                                                                                                                                                                                   |                | Remarks             |          |               |
| Pub Rmks:                          | ** READY FOR POSSESSION ** Welcome to Spruce Cliff with a luxury infill built by Elaborate Homes. This brand new home features amazing finishes throughout with 4 bedrooms and 3-1/2 bathrooms, with approximately 3066 sq/ft of developed space. The main floor features a large open concept with 10ft ceilings, a spacious dining room, family room and kitchen with luxury hardwood floors throughout. The family room has large sliding door with a gas fireplace and open concept design to the kitchen and dining area with oversized windows and doors. The kitchen has quartz countertops and features a Samsung Appliance package. The upper floor has 9ft ceilings with a large primary bedroom with vaulted ceilings and attached en-suite with dual undermount sinks, quartz countertops, heated tile flooring, soaker tub and standing steam shower, with a walk-in closet with built-in cabinets. The upper floor has 2 more additional bedrooms with large built-in closets and a 4 piece bathroom, with the laundry room conveniently located on the top floor with a sink, you also have a large Bonus Room as extra living space. The home has a side entrance to the main floor or basement and is fully finished with a large recreation room with a wet bar, 4 piece bathroom, gym room with glass doors, and another bedroom. Enjoy your double car garage with extra space for storage and parking. This home is conveniently located close to shopping, schools, parks, with easy access to downtown Calgary. Many upgrades throughout with Air Conditioning, Smart Home System Ready, Lutron lighting, Speaker System Installed, Heated Floors in the upper bathrooms and much more, for more details Call your favorite realtor today! |                |                     |          |               |
| Inclusions:<br>Property Listed By: | N/A<br>Grand Realty                                                                                                                                                                                                                                                                                                                                                                                                                                                                                                                                                                                                                                                                                                                                                                                                                                                                                                                                                                                                                                                                                                                                                                                                                                                                                                                                                                                                                                                                                                                                                                                                                                                                                                                                               |                |                     |          |               |