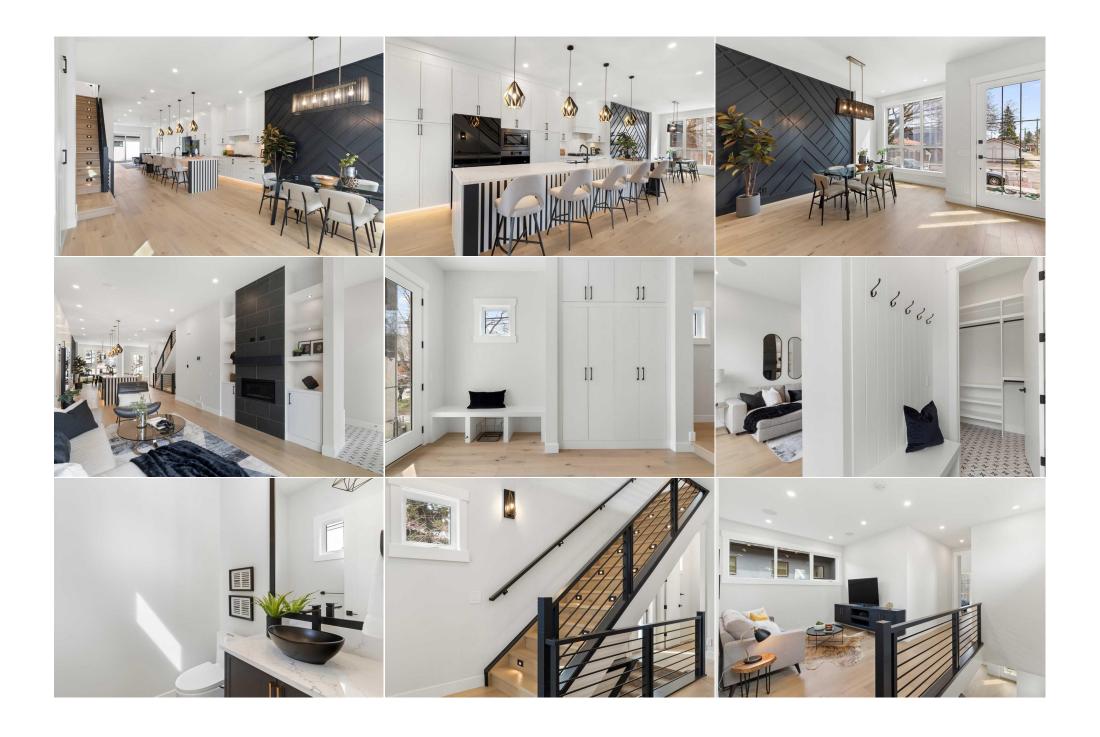

## **Room Information**

| Room                               | Level                                                                                                                                                                                                                                                                                                                                                                                                                                                                                                                                                                                                                                                                                                                                                                                                                                                                                                                                                                                                                                                                                                                                                                                                                                                                                                                                                                                                                                                                                                                                                                                                                                                                                                                                                             | Dimensions     | Room                | Level    | Dimensions    |
|------------------------------------|-------------------------------------------------------------------------------------------------------------------------------------------------------------------------------------------------------------------------------------------------------------------------------------------------------------------------------------------------------------------------------------------------------------------------------------------------------------------------------------------------------------------------------------------------------------------------------------------------------------------------------------------------------------------------------------------------------------------------------------------------------------------------------------------------------------------------------------------------------------------------------------------------------------------------------------------------------------------------------------------------------------------------------------------------------------------------------------------------------------------------------------------------------------------------------------------------------------------------------------------------------------------------------------------------------------------------------------------------------------------------------------------------------------------------------------------------------------------------------------------------------------------------------------------------------------------------------------------------------------------------------------------------------------------------------------------------------------------------------------------------------------------|----------------|---------------------|----------|---------------|
| Dining Room                        | Main                                                                                                                                                                                                                                                                                                                                                                                                                                                                                                                                                                                                                                                                                                                                                                                                                                                                                                                                                                                                                                                                                                                                                                                                                                                                                                                                                                                                                                                                                                                                                                                                                                                                                                                                                              | 14`9" x 17`0"  | Kitchen             | Main     | 20`8" x 18`8" |
| Living Room                        | Main                                                                                                                                                                                                                                                                                                                                                                                                                                                                                                                                                                                                                                                                                                                                                                                                                                                                                                                                                                                                                                                                                                                                                                                                                                                                                                                                                                                                                                                                                                                                                                                                                                                                                                                                                              | 19`7" x 12`8"  | 2pc Bathroom        | Main     | 5`6" x 5`4"   |
| Bedroom - Primary                  | Upper                                                                                                                                                                                                                                                                                                                                                                                                                                                                                                                                                                                                                                                                                                                                                                                                                                                                                                                                                                                                                                                                                                                                                                                                                                                                                                                                                                                                                                                                                                                                                                                                                                                                                                                                                             | 17`3" x 12`3"  | Bedroom             | Upper    | 14`6" x 10`1" |
| Bedroom                            | Upper                                                                                                                                                                                                                                                                                                                                                                                                                                                                                                                                                                                                                                                                                                                                                                                                                                                                                                                                                                                                                                                                                                                                                                                                                                                                                                                                                                                                                                                                                                                                                                                                                                                                                                                                                             | 12`5" x 9`11"  | 5pc Ensuite bath    | Upper    | 12`2" x 10`1" |
| 4pc Bathroom                       | Upper                                                                                                                                                                                                                                                                                                                                                                                                                                                                                                                                                                                                                                                                                                                                                                                                                                                                                                                                                                                                                                                                                                                                                                                                                                                                                                                                                                                                                                                                                                                                                                                                                                                                                                                                                             | 8`3" x 5`1"    | Bonus Room          | Upper    | 8`10" x 10`1" |
| Laundry                            | Upper                                                                                                                                                                                                                                                                                                                                                                                                                                                                                                                                                                                                                                                                                                                                                                                                                                                                                                                                                                                                                                                                                                                                                                                                                                                                                                                                                                                                                                                                                                                                                                                                                                                                                                                                                             | 7`10" x 5`8"   | Game Room           | Basement | 15`9" x 18`2" |
| Exercise Room                      | Basement                                                                                                                                                                                                                                                                                                                                                                                                                                                                                                                                                                                                                                                                                                                                                                                                                                                                                                                                                                                                                                                                                                                                                                                                                                                                                                                                                                                                                                                                                                                                                                                                                                                                                                                                                          | 8`1" x 9`0"    | 3pc Bathroom        | Basement | 7`11" x 8`1"  |
| Bedroom                            | Basement                                                                                                                                                                                                                                                                                                                                                                                                                                                                                                                                                                                                                                                                                                                                                                                                                                                                                                                                                                                                                                                                                                                                                                                                                                                                                                                                                                                                                                                                                                                                                                                                                                                                                                                                                          | 15`10" x 12`7" |                     |          |               |
|                                    |                                                                                                                                                                                                                                                                                                                                                                                                                                                                                                                                                                                                                                                                                                                                                                                                                                                                                                                                                                                                                                                                                                                                                                                                                                                                                                                                                                                                                                                                                                                                                                                                                                                                                                                                                                   |                | Legal/Tax/Financial |          |               |
| Title:                             |                                                                                                                                                                                                                                                                                                                                                                                                                                                                                                                                                                                                                                                                                                                                                                                                                                                                                                                                                                                                                                                                                                                                                                                                                                                                                                                                                                                                                                                                                                                                                                                                                                                                                                                                                                   | Zoning:        |                     |          |               |
| Fee Simple                         |                                                                                                                                                                                                                                                                                                                                                                                                                                                                                                                                                                                                                                                                                                                                                                                                                                                                                                                                                                                                                                                                                                                                                                                                                                                                                                                                                                                                                                                                                                                                                                                                                                                                                                                                                                   | RC-2           |                     |          |               |
| Legal Desc:                        | 2311410                                                                                                                                                                                                                                                                                                                                                                                                                                                                                                                                                                                                                                                                                                                                                                                                                                                                                                                                                                                                                                                                                                                                                                                                                                                                                                                                                                                                                                                                                                                                                                                                                                                                                                                                                           |                |                     |          |               |
|                                    |                                                                                                                                                                                                                                                                                                                                                                                                                                                                                                                                                                                                                                                                                                                                                                                                                                                                                                                                                                                                                                                                                                                                                                                                                                                                                                                                                                                                                                                                                                                                                                                                                                                                                                                                                                   |                | Remarks             |          |               |
| Pub Rmks:                          | ** READY FOR POSSESSION ** Welcome to Spruce Cliff with a luxury infill built by Elaborate Homes. This brand new home features amazing finishes throughout with 4 bedrooms and 3-1/2 bathrooms, with approximately 3066 sq/ft of developed space. The main floor features a large open concept with 10ft ceilings, a spacious dining room, family room and kitchen with luxury hardwood floors throughout. The family room has large sliding door with a gas fireplace and open concept design to the kitchen and dining area with oversized windows and doors. The kitchen has quartz countertops and features a Samsung Appliance package. The upper floor has 9ft ceilings with a large primary bedroom with vaulted ceilings and attached en-suite with dual undermount sinks, quartz countertops, heated tile flooring, soaker tub and standing steam shower, with a walk-in closet with built-in cabinets. The upper floor has 2 more additional bedrooms with large built-in closets and a 4 piece bathroom, with the laundry room conveniently located on the top floor with a sink, you also have a large Bonus Room as extra living space. The home has a side entrance to the main floor or basement and is fully finished with a large recreation room with a wet bar, 4 piece bathroom, gym room with glass doors, and another bedroom. Enjoy your double car garage with extra space for storage and parking. This home is conveniently located close to shopping, schools, parks, with easy access to downtown Calgary. Many upgrades throughout with Air Conditioning, Smart Home System Ready, Lutron lighting, Speaker System Installed, Heated Floors in the upper bathrooms and much more, for more details Call your favorite realtor today! |                |                     |          |               |
| Inclusions:<br>Property Listed By: | N/A<br>Grand Realty                                                                                                                                                                                                                                                                                                                                                                                                                                                                                                                                                                                                                                                                                                                                                                                                                                                                                                                                                                                                                                                                                                                                                                                                                                                                                                                                                                                                                                                                                                                                                                                                                                                                                                                                               |                |                     |          |               |