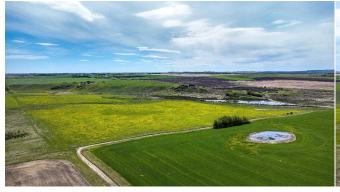

Pub Rmks: Beautiful 139.88 acres +/- with stunning VIEWS in every direction. Many gorgeous building sites on this property, and there is an improved road (TWP RD 272) on the south boundary of the 1/4 and an unimproved road allowance on the west. Currently gently rolling pasture with West Nose Creek running through it, making it

an ideal property for grazing cattle. Adding to the versatility of the property the North portion of the land was in crop several years ago and rented out. This fantastic location is minutes from Airdrie on the NE corner of TWP 272 and Range Road 24. Please do not enter property without permission. Call to book your