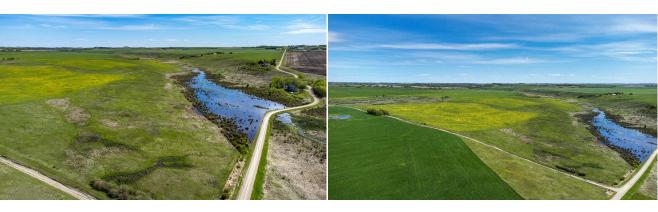

Pub Rmks: Beautiful 139.88 acres +/- with stunning VIEWS in every direction. Many gorgeous building sites on this property, and there is an improved road (TWP RD 272) on the south boundary of the 1/4 and an unimproved road allowance on the west. Currently gently rolling pasture with West Nose Creek running through it, making it

an ideal property for grazing cattle. Adding to the versatility of the property the North portion of the land was in crop several years ago and rented out. This fantastic location is minutes from Airdrie on the NE corner of TWP 272 and Range Road 24. Please do not enter property without permission. Call to book your