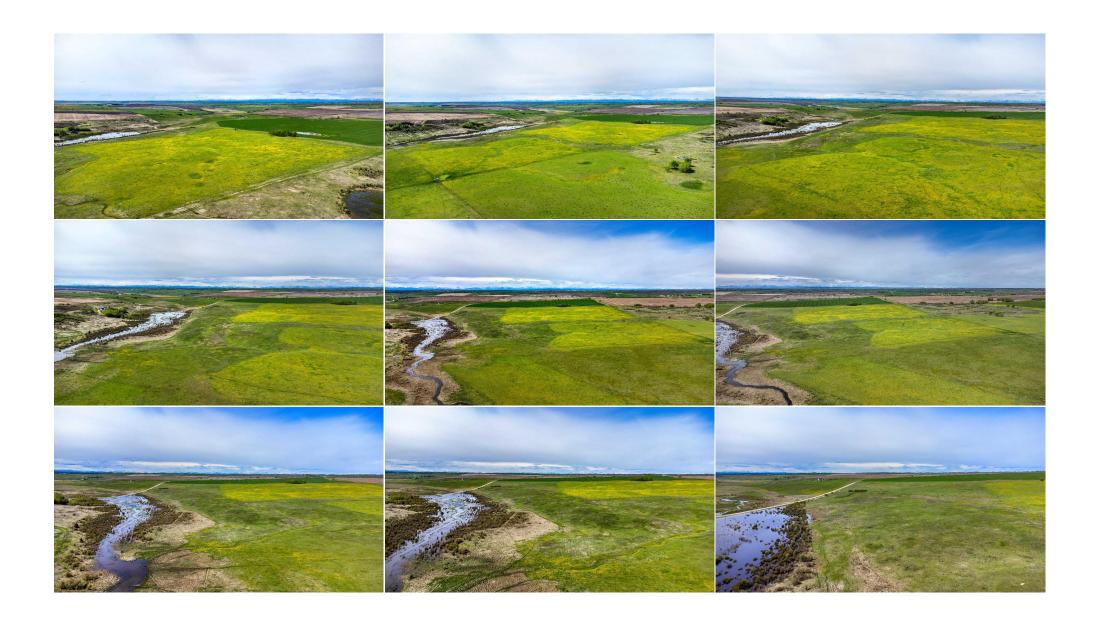

Pub Rmks: Beautiful 139.88 acres +/- with stunning VIEWS in every direction. Many gorgeous building sites on this property, and there is an improved road (TWP RD 272) on the south boundary of the 1/4 and an unimproved road allowance on the west. Currently gently rolling pasture with West Nose Creek running through it, making it

an ideal property for grazing cattle. Adding to the versatility of the property the North portion of the land was in crop several years ago and rented out. This fantastic location is minutes from Airdrie on the NE corner of TWP 272 and Range Road 24. Please do not enter property without permission. Call to book your