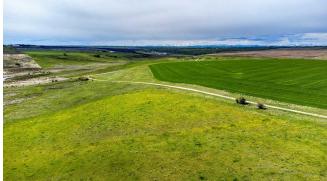

Pub Rmks: Beautiful 139.88 acres +/- with stunning VIEWS in every direction. Many gorgeous building sites on this property, and there is an improved road (TWP RD 272) on the south boundary of the 1/4 and an unimproved road allowance on the west. Currently gently rolling pasture with West Nose Creek running through it, making it

an ideal property for grazing cattle. Adding to the versatility of the property the North portion of the land was in crop several years ago and rented out. This fantastic location is minutes from Airdrie on the NE corner of TWP 272 and Range Road 24. Please do not enter property without permission. Call to book your

private showing!

NA Inclusions: