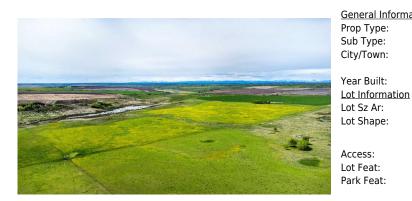

Pub Rmks: Beautiful 139.88 acres +/- with stunning VIEWS in every direction. Many gorgeous building sites on this property, and there is an improved road (TWP RD 272) on the south boundary of the 1/4 and an unimproved road allowance on the west. Currently gently rolling pasture with West Nose Creek running through it, making it

an ideal property for grazing cattle. Adding to the versatility of the property the North portion of the land was in crop several years ago and rented out. This fantastic location is minutes from Airdrie on the NE corner of TWP 272 and Range Road 24. Please do not enter property without permission. Call to book your