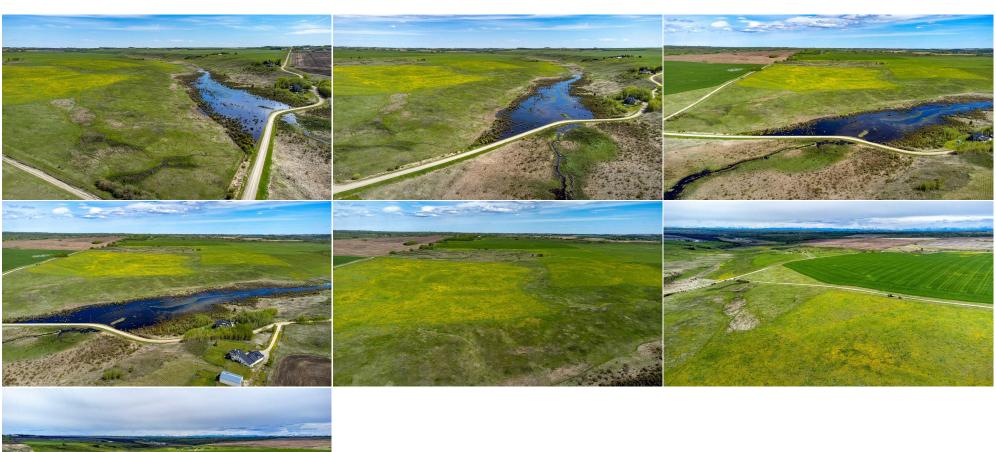

Pub Rmks: Beautiful 139.88 acres +/- with stunning VIEWS in every direction. Many gorgeous building sites on this property, and there is an improved road (TWP RD 272) on the south boundary of the 1/4 and an unimproved road allowance on the west. Currently gently rolling pasture with West Nose Creek running through it, making it

an ideal property for grazing cattle. Adding to the versatility of the property the North portion of the land was in crop several years ago and rented out. This fantastic location is minutes from Airdrie on the NE corner of TWP 272 and Range Road 24. Please do not enter property without permission. Call to book your