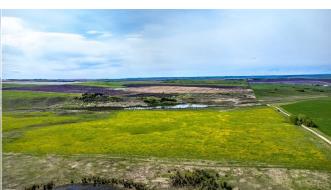

Pub Rmks: Beautiful 139.88 acres +/- with stunning VIEWS in every direction. Many gorgeous building sites on this property, and there is an improved road (TWP RD 272) on the south boundary of the 1/4 and an unimproved road allowance on the west. Currently gently rolling pasture with West Nose Creek running through it, making it

an ideal property for grazing cattle. Adding to the versatility of the property the North portion of the land was in crop several years ago and rented out. This fantastic location is minutes from Airdrie on the NE corner of TWP 272 and Range Road 24. Please do not enter property without permission. Call to book your