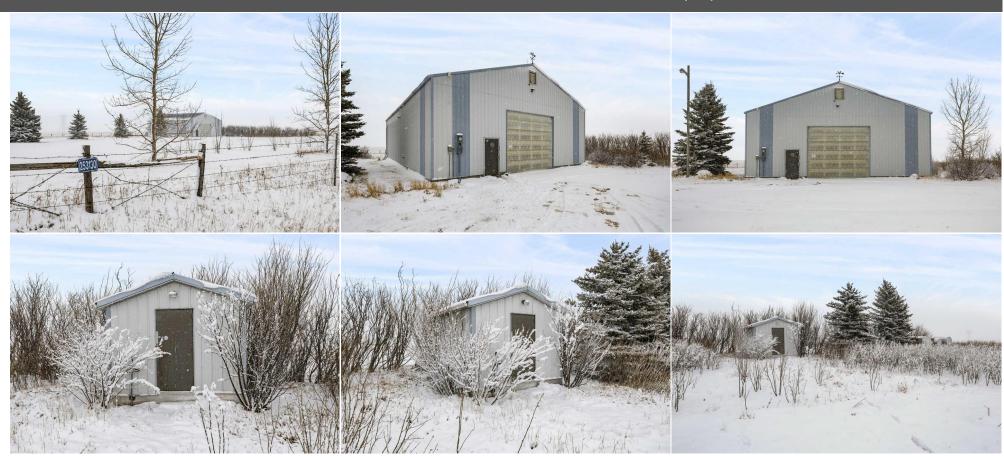

in place, powering both the WELL SHED, + the 58'10" x 40'10" SHOP. The shop offers AMPLE room for STORAGE, HOBBIES, or PROJECTS, providing practicality alongside potential. Thoughtfully fenced with Trees, + a Gated Entrance, the property offers PRIVACY, + SECURITY while maintaining its NATURAL CHARM. Whether you're looking to build immediately or use the existing amenities while planning for the future, this property gives you the FLEXIBILITY to CREATE your DREAM HOME on your timeline. With no Architectural Controls, you have the FREEDOM to design a residence that fully captures the BEAUTY of the surroundings. Most custom homes in this area are built to highlight the VIEWS, + SERENITY of the land, blending a connection to NATURE. AFFORDABLE, RARE, + packed with POTENTIAL, opportunities like this don't last long. Leave the property as is, + ENJOY the shop, + open space, or start turning your dream into reality. This is your chance to secure a piece of PARADISE in a highly desirable location that truly offers it all. Call your favorite agent today to SCHEDULE a PRIVATE SHOWING before it's gone!!!