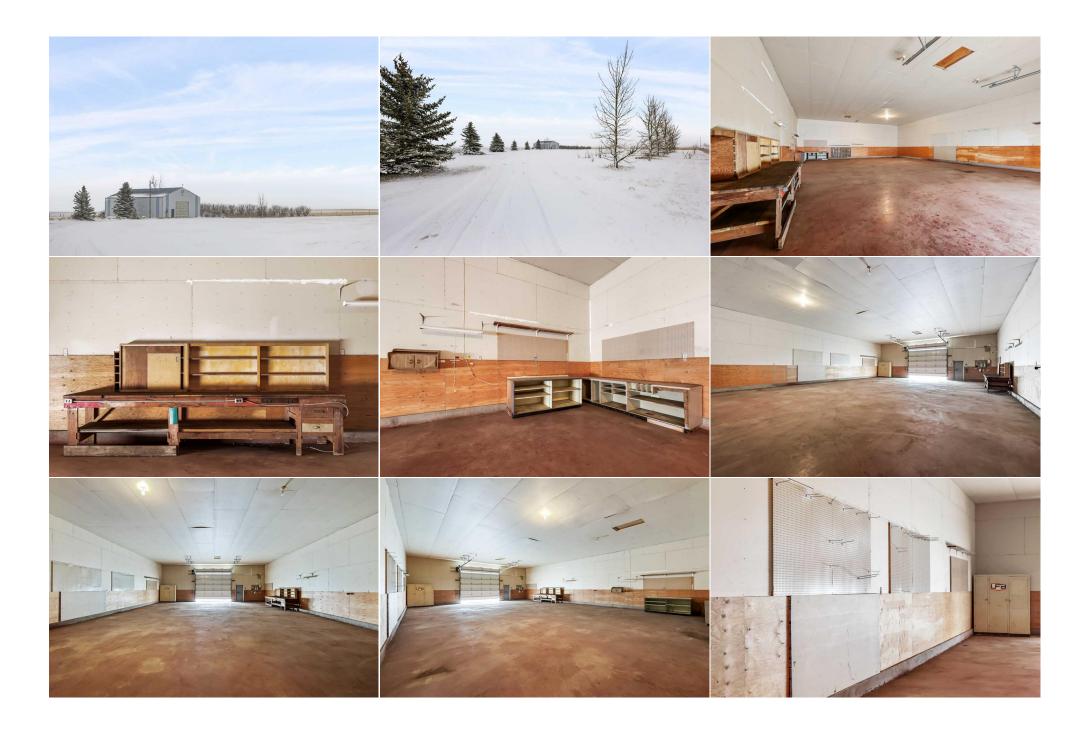

in place, powering both the WELL SHED, + the 58'10" x 40'10" SHOP. The shop offers AMPLE room for STORAGE, HOBBIES, or PROJECTS, providing practicality alongside potential. Thoughtfully fenced with Trees, + a Gated Entrance, the property offers PRIVACY, + SECURITY while maintaining its NATURAL CHARM. Whether you're looking to build immediately or use the existing amenities while planning for the future, this property gives you the FLEXIBILITY to CREATE your DREAM HOME on your timeline. With no Architectural Controls, you have the FREEDOM to design a residence that fully captures the BEAUTY of the surroundings. Most custom homes in this area are built to highlight the VIEWS, + SERENITY of the land, blending a connection to NATURE. AFFORDABLE, RARE, + packed with POTENTIAL, opportunities like this don't last long. Leave the property as is, + ENJOY the shop, + open space, or start turning your dream into reality. This is your chance to secure a piece of PARADISE in a highly desirable location that truly offers it all. Call your favorite agent today to SCHEDULE a PRIVATE SHOWING before it's gone!!!