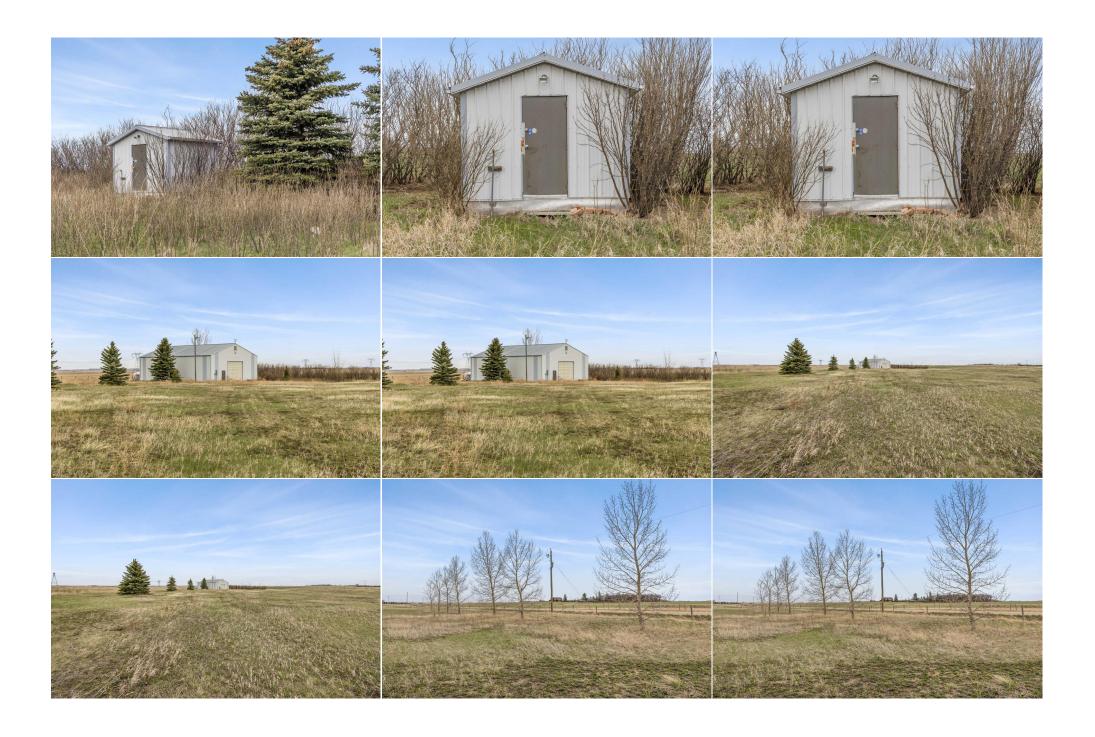

Utilities:

Room Information

Room Level Dimensions Room Level Dimensions

Legal/Tax/Financial

Title: Zoning: Fee Simple AG

Legal Desc:

Remarks

THESE RARE PROPERTIES don't come up often, + this is your chance to own an AFFORDABLE 3.70-ACRE parcel with so much to offer!!! NESTLED in a quiet, SERENE location just 20 minutes from Calgary, this property provides the perfect BLEND of TRANQUILITY, + CONVENIENCE, away from any main traffic roads yet easily accessible only 0.6 km off pavement. The STUNNING MOUNTAIN VIEWS serve as a BREATHTAKING backdrop, making this an ideal setting for designing and BUILDING your CUSTOM COUNTRY ESTATE HOME. This DEVELOPABLE parcel comes ready to support your VISION, with an operating water well, + electricity already

in place, powering both the WELL SHED, + the 58'10" x 40'10" SHOP. The shop offers AMPLE room for STORAGE, HOBBIES, or PROJECTS, providing practicality alongside potential. Thoughtfully fenced with Trees, + a Gated Entrance, the property offers PRIVACY, + SECURITY while maintaining its NATURAL CHARM. Whether you're looking to build immediately or use the existing amenities while planning for the future, this property gives you the FLEXIBILITY to CREATE your DREAM HOME on your timeline. With no Architectural Controls, you have the FREEDOM to design a residence that fully captures the BEAUTY of the surroundings. Most custom homes in this area are built to highlight the VIEWS, + SERENITY of the land, blending a connection to NATURE. AFFORDABLE, RARE, + packed with POTENTIAL, opportunities like this don't last long. Leave the property as is, + ENJOY the shop, + open space, or start turning your dream into reality. This is your chance to secure a piece of PARADISE in a highly desirable location that truly offers it all. Call your favorite agent today to SCHEDULE a PRIVATE SHOWING before it's gone!!!