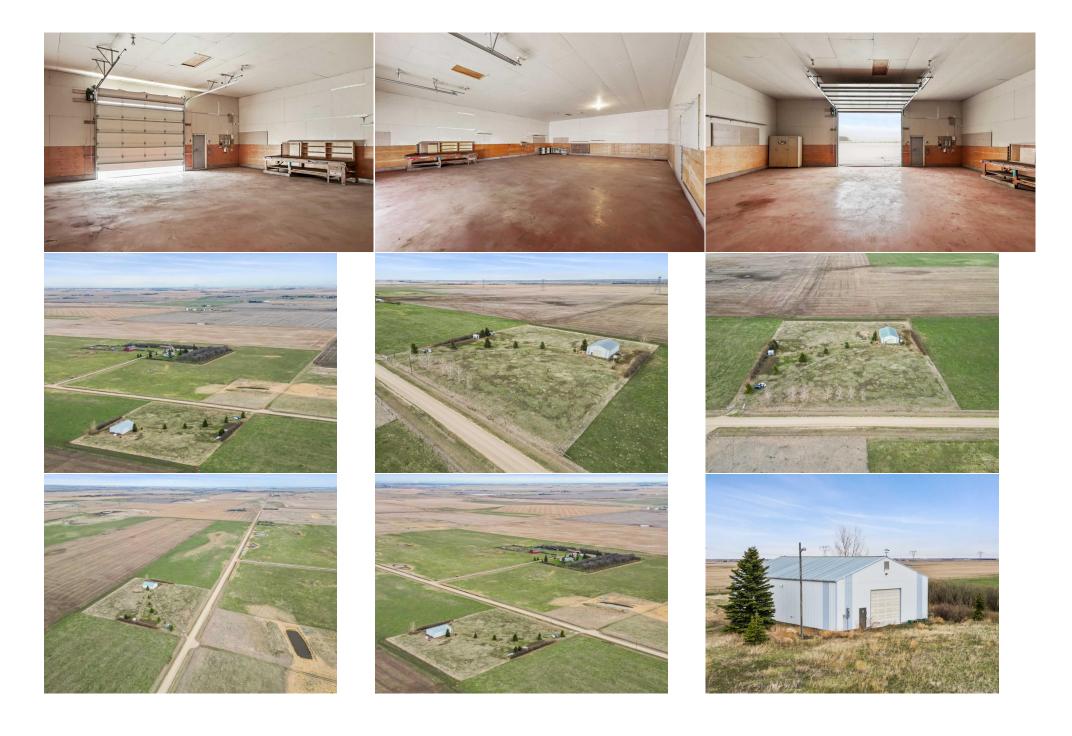

Low Sqft: Ttl Sqft:

161,172 sqft

**Gravel Road, Private** 

Lot Feat: Few Trees

Utilities and Features

Roof: Construction:

Heating: Flooring:

Sewer: Water Source: Ext Feat: Private Entrance, Storage Fnd/Bsmt:

in place, powering both the WELL SHED, + the 58'10" x 40'10" SHOP. The shop offers AMPLE room for STORAGE, HOBBIES, or PROJECTS, providing practicality alongside potential. Thoughtfully fenced with Trees, + a Gated Entrance, the property offers PRIVACY, + SECURITY while maintaining its NATURAL CHARM. Whether you're looking to build immediately or use the existing amenities while planning for the future, this property gives you the FLEXIBILITY to CREATE your DREAM HOME on your timeline. With no Architectural Controls, you have the FREEDOM to design a residence that fully captures the BEAUTY of the surroundings. Most custom homes in this area are built to highlight the VIEWS, + SERENITY of the land, blending a connection to NATURE. AFFORDABLE, RARE, + packed with POTENTIAL, opportunities like this don't last long. Leave the property as is, + ENJOY the shop, + open space, or start turning your dream into reality. This is your chance to secure a piece of PARADISE in a highly desirable location that truly offers it all. Call your favorite agent today to SCHEDULE a PRIVATE SHOWING before it's gone!!!