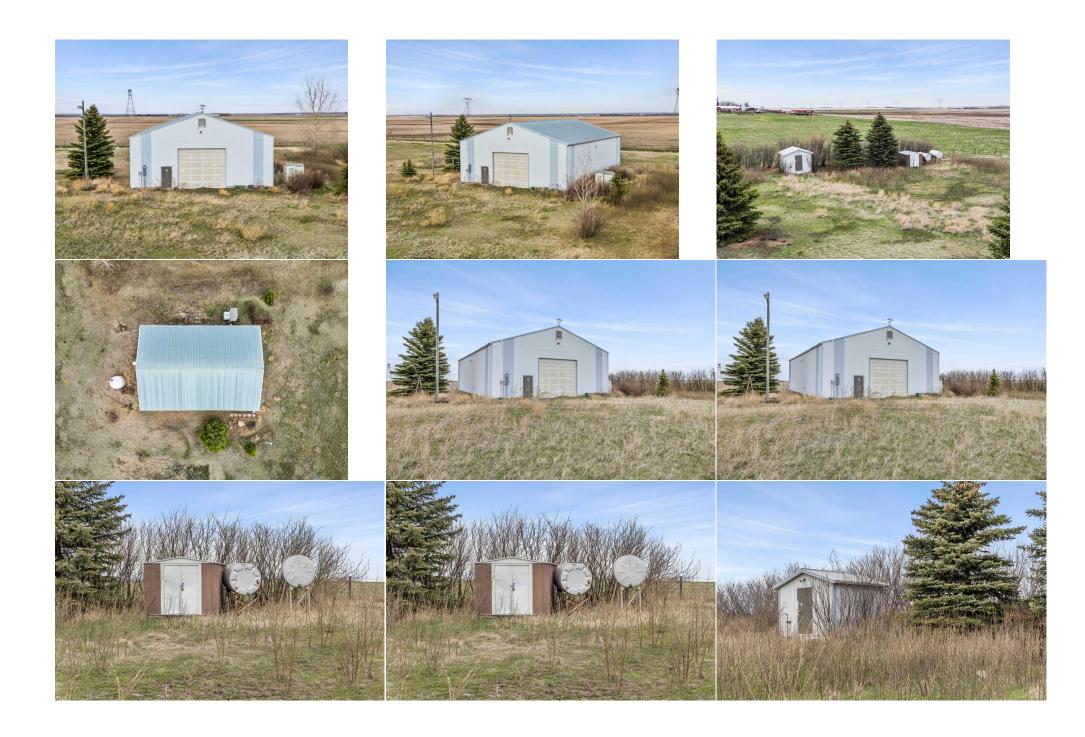

in place, powering both the WELL SHED, + the 58'10" x 40'10" SHOP. The shop offers AMPLE room for STORAGE, HOBBIES, or PROJECTS, providing practicality alongside potential. Thoughtfully fenced with Trees, + a Gated Entrance, the property offers PRIVACY, + SECURITY while maintaining its NATURAL CHARM. Whether you're looking to build immediately or use the existing amenities while planning for the future, this property gives you the FLEXIBILITY to CREATE your DREAM HOME on your timeline. With no Architectural Controls, you have the FREEDOM to design a residence that fully captures the BEAUTY of the surroundings. Most custom homes in this area are built to highlight the VIEWS, + SERENITY of the land, blending a connection to NATURE. AFFORDABLE, RARE, + packed with POTENTIAL, opportunities like this don't last long. Leave the property as is, + ENJOY the shop, + open space, or start turning your dream into reality. This is your chance to secure a piece of PARADISE in a highly desirable location that truly offers it all. Call your favorite agent today to SCHEDULE a PRIVATE SHOWING before it's gone!!!