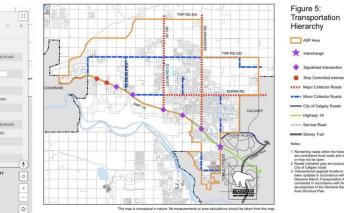

Co-op water, and Atco gas lines are located at the property line on Lochend Road, making development servicing feasibility streamlined and efficient. Located in a popular and growing community, explore Rocky View County's Bearspaw Area Map to see neighbouring county approved subdivisions and subdivision applications. With the support of the existing Bearspaw Area Structure Plan, the potential to transform this land into an exclusive residential enclave or luxurious country residential community is limited only by one's imagination. Existing Traditional Agricultural User Water Registration. Access to the property is permitted with seller's approval. Livestock may be present on site. The property contains remnants of the former homestead, which are of no value. Do not to enter these structures.