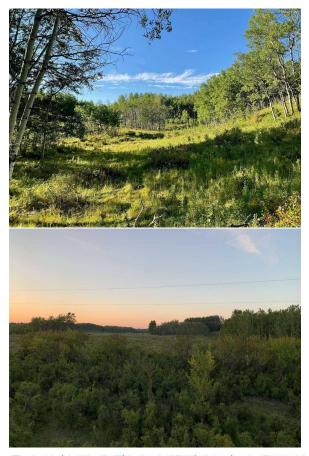

Title: Zoning: **Fee Simple** A-GEN

Utilities:

Pub Rmks:

Legal Desc:

Remarks

For more information, please click on Brochure button below. Envision luxury living with this exceptional 158.88 acre parcel of prime development land nestled in the coveted community of Bearspaw in Rocky View County. Boasting Rocky Mountain views and a gently rolling topography, this rare gem presents an unparalleled opportunity for visionary developers. Despite its tranquil setting, this property is a 10-minute drive to Calgary's urban amenities. Fortis Power, Rocky View Water