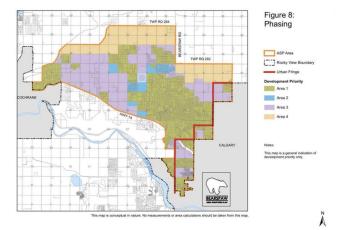

Co-op water, and Atco gas lines are located at the property line on Lochend Road, making development servicing feasibility streamlined and efficient. Located in a popular and growing community, explore Rocky View County's Bearspaw Area Map to see neighbouring county approved subdivisions and subdivision applications. With the support of the existing Bearspaw Area Structure Plan, the potential to transform this land into an exclusive residential enclave or luxurious country residential community is limited only by one's imagination. Existing Traditional Agricultural User Water Registration. Access to the property is permitted with seller's approval. Livestock may be present on site. The property contains remnants of the former homestead, which are of no value. Do not to enter these structures.