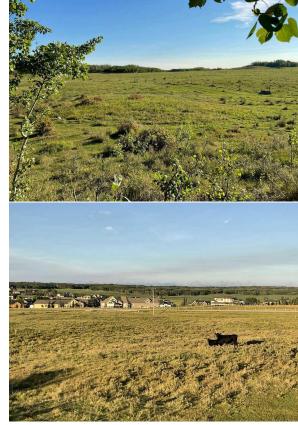

Title: Zoning: **Fee Simple** A-GEN

Utilities:

Pub Rmks:

Legal Desc:

Remarks

For more information, please click on Brochure button below. Envision luxury living with this exceptional 158.88 acre parcel of prime development land nestled in the coveted community of Bearspaw in Rocky View County. Boasting Rocky Mountain views and a gently rolling topography, this rare gem presents an unparalleled opportunity for visionary developers. Despite its tranquil setting, this property is a 10-minute drive to Calgary's urban amenities. Fortis Power, Rocky View Water