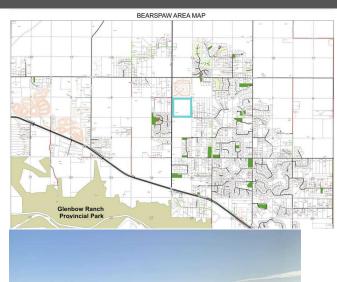

Title: Zoning: **Fee Simple** A-GEN

Utilities:

Pub Rmks:

Legal Desc:

Remarks

For more information, please click on Brochure button below. Envision luxury living with this exceptional 158.88 acre parcel of prime development land nestled in the coveted community of Bearspaw in Rocky View County. Boasting Rocky Mountain views and a gently rolling topography, this rare gem presents an unparalleled opportunity for visionary developers. Despite its tranquil setting, this property is a 10-minute drive to Calgary's urban amenities. Fortis Power, Rocky View Water

Co-op water, and Atco gas lines are located at the property line on Lochend Road, making development servicing feasibility streamlined and efficient. Located in a popular and growing community, explore Rocky View County's Bearspaw Area Map to see neighbouring county approved subdivisions and subdivision applications. With the support of the existing Bearspaw Area Structure Plan, the potential to transform this land into an exclusive residential enclave or luxurious country residential community is limited only by one's imagination. Existing Traditional Agricultural User Water Registration. Access to the property is permitted with seller's approval. Livestock may be present on site. The property contains remnants of the former homestead, which are of no value. Do not to enter these structures.