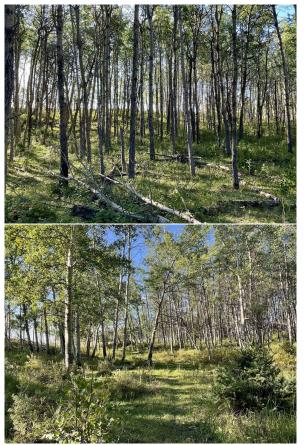

Title: Zoning: **Fee Simple** A-GEN

Utilities:

Pub Rmks:

Legal Desc:

Remarks

For more information, please click on Brochure button below. Envision luxury living with this exceptional 158.88 acre parcel of prime development land nestled in the coveted community of Bearspaw in Rocky View County. Boasting Rocky Mountain views and a gently rolling topography, this rare gem presents an unparalleled opportunity for visionary developers. Despite its tranquil setting, this property is a 10-minute drive to Calgary's urban amenities. Fortis Power, Rocky View Water