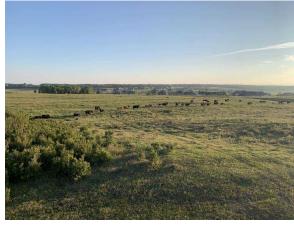

Co-op water, and Atco gas lines are located at the property line on Lochend Road, making development servicing feasibility streamlined and efficient. Located in a popular and growing community, explore Rocky View County's Bearspaw Area Map to see neighbouring county approved subdivisions and subdivision applications. With the support of the existing Bearspaw Area Structure Plan, the potential to transform this land into an exclusive residential enclave or luxurious country residential community is limited only by one's imagination. Existing Traditional Agricultural User Water Registration. Access to the property is permitted with seller's approval. Livestock may be present on site. The property contains remnants of the former homestead, which are of no value. Do not to enter these structures.