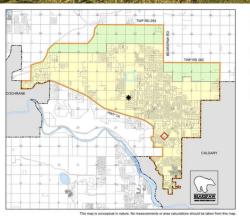

Co-op water, and Atco gas lines are located at the property line on Lochend Road, making development servicing feasibility streamlined and efficient. Located in a popular and growing community, explore Rocky View County's Bearspaw Area Map to see neighbouring county approved subdivisions and subdivision applications. With the support of the existing Bearspaw Area Structure Plan, the potential to transform this land into an exclusive residential enclave or luxurious country residential community is limited only by one's imagination. Existing Traditional Agricultural User Water Registration. Access to the property is permitted with seller's approval. Livestock may be present on site. The property contains remnants of the former homestead, which are of no value. Do not to enter these structures.