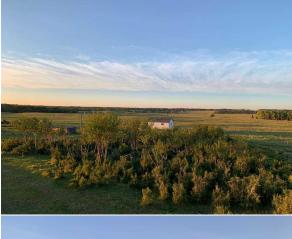

Co-op water, and Atco gas lines are located at the property line on Lochend Road, making development servicing feasibility streamlined and efficient. Located in a popular and growing community, explore Rocky View County's Bearspaw Area Map to see neighbouring county approved subdivisions and subdivision applications. With the support of the existing Bearspaw Area Structure Plan, the potential to transform this land into an exclusive residential enclave or luxurious country residential community is limited only by one's imagination. Existing Traditional Agricultural User Water Registration. Access to the property is permitted with seller's approval. Livestock may be present on site. The property contains remnants of the former homestead, which are of no value. Do not to enter these structures.