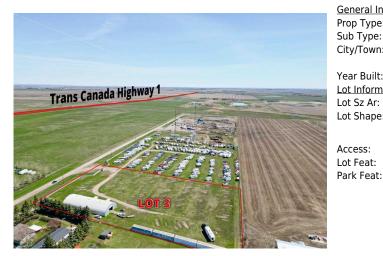

|                                                           |                                                                     |            | Utilities and Features             |       |                                                                                     |  |  |  |  |  |
|-----------------------------------------------------------|---------------------------------------------------------------------|------------|------------------------------------|-------|-------------------------------------------------------------------------------------|--|--|--|--|--|
| Roof:<br>Heating:<br>Sewer:<br>Ext Feat:<br>Kitchen Appl: | Construction:<br>Flooring:<br>Water Source:<br>Fnd/Bsmt:            |            |                                    |       |                                                                                     |  |  |  |  |  |
| Int Feat:<br>Utilities:                                   | Electricity at lat line Natural Cas at lat line                     |            |                                    |       |                                                                                     |  |  |  |  |  |
| ouncies.                                                  | Electricity at Lot Line,Natural Gas at Lot Line<br>Room Information |            |                                    |       |                                                                                     |  |  |  |  |  |
| <u>Room</u>                                               | Level                                                               | Dimensions | <u>Room</u><br>Legal/Tax/Financial | Level | Dimensions                                                                          |  |  |  |  |  |
| Title:                                                    |                                                                     | Zoning:    |                                    |       |                                                                                     |  |  |  |  |  |
| Fee Simple                                                |                                                                     | I-G        |                                    |       |                                                                                     |  |  |  |  |  |
| Legal Desc:                                               | 1611511                                                             |            |                                    |       |                                                                                     |  |  |  |  |  |
|                                                           |                                                                     |            | Remarks                            |       |                                                                                     |  |  |  |  |  |
| Pub Rmks:                                                 |                                                                     | -          | -                                  | -     | lighway 1 and is close to Strathmore,<br>Q FT steel quonset (45'x120') and is zoned |  |  |  |  |  |

industrial general. It has previously been used for a storage business and could be used for the same or converted to "permitted use or discretionary use" by Wheatland County. The off site levy, stormwater study and other County development requirements have been paid for by the current owner. There is also a 5.58 industrial lot with storage business and a 4.82 lor for sale on the same road. See MLS listing A2129667 and A2098981 for details. Inclusions: Steel Quonset Property Listed By: Royal LePage Benchmark