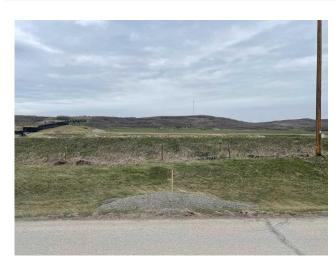

Level Level <u>Room</u> **Dimensions** Room **Dimensions** Legal/Tax/Financial

Title: Zoning: **Fee Simple** DC31

Legal Desc: 1911157

Remarks

New Industrial Lot #10. Great location. Zoned DC 31 Located in Foothills County just outside of Black Diamond. All season paved road to the property. Access to the property will be off a new road (still to be completed) on the north side of the property. The approach to the property will be completed to Foothills County

Industrial Standards. Would be suitable for a variety of permitted and discretionary Industrial developments. Other Industrial businesses in the area. Stormwater Management Plan in place.
NONE

Inclusions: