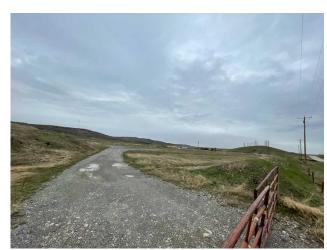

Level Level <u>Room</u> **Dimensions** Room **Dimensions** 

Legal/Tax/Financial

Title: Zoning: **Fee Simple** DC31

Legal Desc: 1911157 Remarks

> New Industrial Lot #11. Great location. Zoned DC 31 Located in Foothills County just outside of Black Diamond. All season paved road to the property. Access to the property will be off of 168 Street. The approach to the property will be completed to Foothills County Industrial Standards. The south side of the property is fenced.

Would be suitable for a variety of permitted and discretionary Industrial developments. Other Industrial businesses in the area. Stormwater Management Plan in

place. NONE

Property Listed By: MaxWell Canyon Creek