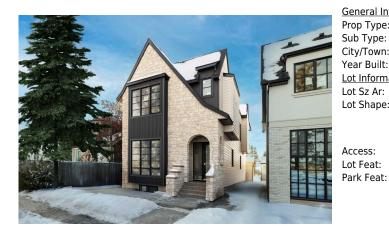

## 1755 2 Avenue, Calgary T2N 0G3

| MLS®#:  | A2130228 | Area:   | Hillhurst | Listing<br>Date: | 12/18/24 | List Price: <b>\$2,350,000</b> |
|---------|----------|---------|-----------|------------------|----------|--------------------------------|
| Status: | Active   | County: | Calgary   | Change:          | None     | Association: Fort McMurray     |

| eral Information  | 1                                   |                    |       | DOM           |           |  |
|-------------------|-------------------------------------|--------------------|-------|---------------|-----------|--|
| Type:             | Residential                         |                    |       | 66            |           |  |
| Type:             | Detached                            |                    |       | <u>Layout</u> |           |  |
| Town:             | Calgary                             | Finished Floor Are | ea    | Beds:         | 4(31)     |  |
| Built:            | 2025                                | Abv Sqft:          | 2,559 | Baths:        | 3.5 (3 1) |  |
| <u>nformation</u> |                                     | Low Sqft:          |       | Style:        | 2 Storey  |  |
| Sz Ar:            | 4,040 sqft                          | Ttl Sqft:          | 2,559 |               |           |  |
| Shape:            |                                     |                    |       | Parking       |           |  |
|                   |                                     |                    |       | Ttl Park:     | 2         |  |
|                   |                                     |                    |       | Garage Sz:    | 2         |  |
| SS:               |                                     |                    |       | -             |           |  |
| eat:              | Back Yard,Low Maintenance Landscape |                    |       |               |           |  |
| Feat:             | Double Garage I                     | Detached,Oversized |       |               |           |  |

| 5pc Ensuite bath                                | Upper                                                                                                                                                                                                                                                                                                                                                                                                                                                                                                                                                                                                                                                                                                                                                                                                                                                                                                                                                                                                                                                                                                                                                                                                                                                                                                                                                                                                                                                                                                                                                                                                                                                                                                                                                                                                                                                                                                                                                                                                                                                                                                                          |  |  |  |  |  |
|-------------------------------------------------|--------------------------------------------------------------------------------------------------------------------------------------------------------------------------------------------------------------------------------------------------------------------------------------------------------------------------------------------------------------------------------------------------------------------------------------------------------------------------------------------------------------------------------------------------------------------------------------------------------------------------------------------------------------------------------------------------------------------------------------------------------------------------------------------------------------------------------------------------------------------------------------------------------------------------------------------------------------------------------------------------------------------------------------------------------------------------------------------------------------------------------------------------------------------------------------------------------------------------------------------------------------------------------------------------------------------------------------------------------------------------------------------------------------------------------------------------------------------------------------------------------------------------------------------------------------------------------------------------------------------------------------------------------------------------------------------------------------------------------------------------------------------------------------------------------------------------------------------------------------------------------------------------------------------------------------------------------------------------------------------------------------------------------------------------------------------------------------------------------------------------------|--|--|--|--|--|
| -                                               | Legal/Tax/Financial                                                                                                                                                                                                                                                                                                                                                                                                                                                                                                                                                                                                                                                                                                                                                                                                                                                                                                                                                                                                                                                                                                                                                                                                                                                                                                                                                                                                                                                                                                                                                                                                                                                                                                                                                                                                                                                                                                                                                                                                                                                                                                            |  |  |  |  |  |
| Title:<br><b>Fee Simple</b><br>Legal Desc:      | Zoning:<br>R-CG<br>6219L<br>Remarks                                                                                                                                                                                                                                                                                                                                                                                                                                                                                                                                                                                                                                                                                                                                                                                                                                                                                                                                                                                                                                                                                                                                                                                                                                                                                                                                                                                                                                                                                                                                                                                                                                                                                                                                                                                                                                                                                                                                                                                                                                                                                            |  |  |  |  |  |
| Pub Rmks:<br>Inclusions:<br>Property Listed By: | You'll absolutely love your new LUXURY DETACHED home in the most idyllic location in Hillhurst! Across from a green space , you're on a quiet street with a SOUTH BACKYARD, surrounded by fantastic neighbours and other modern infills, with everything you need within a 5-min walk, drive, or bike ride to your new beautiful home. The Bow River and its pathway system are a couple of blocks South, everyone's favourite Made by Marcus is to the West (along with iyycburg, Dairyland Café, and The Lodge at 1918), West Hillhurst Community Centre & Outdoor Pool is a block North for those hot summer days, and everything that Kensington has to offer is a straight shot to the East! Plus venture out for other shopping & amenity options along 14th Street or Memorial Drive. This home's highly desirable Hillhurst location is only enhanced by its fantastic curb appeal & thoughtful layout, starting with the exclusive STONE EXTERIOR and front patio. The front foyer offers stunning views across the spacious & open main floor, with 10-ft ceilings and engineered oak hardwood floors with inset tiles. The front great room centres on a gas fireplace w/ stone surround and ceiling-height windows for lots of natural light. The welcoming & grand kitchen sits in the centre of the home, with thoughtfully placed cabinetry & designer touches you'll love! An oversized island w/ quartz countertop is perfect for eating & costing, while tons of upper & lower cabinetry create endless storage options, with built-in millwork under the stairs to be used as a pantry area with coffee station & custom wine display. The upgraded stainless steel appliance package only highlights this modern space with a 48" gas range, custom-panelled fridge & dishwasher, and wine fridge. The rear dining room enjoys French panelled walls, a curved built-in buffet, and direct access to the back deck - perfect for BBQing and weeknight dinners around your OUTDOOR FIREPLACE. A rear mudroom with built-in millwork takes you outside to the OVERSIZED DUBLE-DETACHED GARAGE, while an eleg |  |  |  |  |  |