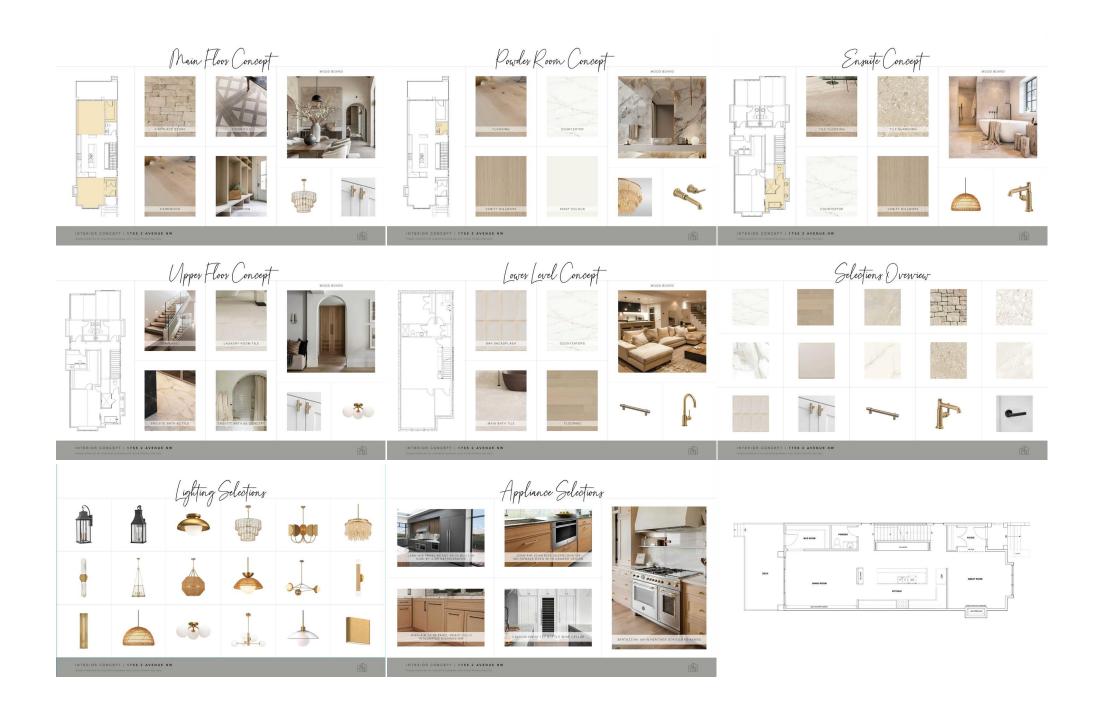

| 5pc Ensuite bath                                | Upper                                                                                                                                                                                                                                                                                                                                                                                                                                                                                                                                                                                                                                                                                                                                                                                                                                                                                                                                                                                                                                                                                                                                                                                                                                                                                                                                                                                                                                                                                                                                                                                                                                                                                                                                                                                                                                                                                                                                                                                                                                                                                                                          |  |  |  |  |  |
|-------------------------------------------------|--------------------------------------------------------------------------------------------------------------------------------------------------------------------------------------------------------------------------------------------------------------------------------------------------------------------------------------------------------------------------------------------------------------------------------------------------------------------------------------------------------------------------------------------------------------------------------------------------------------------------------------------------------------------------------------------------------------------------------------------------------------------------------------------------------------------------------------------------------------------------------------------------------------------------------------------------------------------------------------------------------------------------------------------------------------------------------------------------------------------------------------------------------------------------------------------------------------------------------------------------------------------------------------------------------------------------------------------------------------------------------------------------------------------------------------------------------------------------------------------------------------------------------------------------------------------------------------------------------------------------------------------------------------------------------------------------------------------------------------------------------------------------------------------------------------------------------------------------------------------------------------------------------------------------------------------------------------------------------------------------------------------------------------------------------------------------------------------------------------------------------|--|--|--|--|--|
| -                                               | Legal/Tax/Financial                                                                                                                                                                                                                                                                                                                                                                                                                                                                                                                                                                                                                                                                                                                                                                                                                                                                                                                                                                                                                                                                                                                                                                                                                                                                                                                                                                                                                                                                                                                                                                                                                                                                                                                                                                                                                                                                                                                                                                                                                                                                                                            |  |  |  |  |  |
| Title:<br><b>Fee Simple</b><br>Legal Desc:      | Zoning:<br>R-CG<br>6219L<br>Remarks                                                                                                                                                                                                                                                                                                                                                                                                                                                                                                                                                                                                                                                                                                                                                                                                                                                                                                                                                                                                                                                                                                                                                                                                                                                                                                                                                                                                                                                                                                                                                                                                                                                                                                                                                                                                                                                                                                                                                                                                                                                                                            |  |  |  |  |  |
| Pub Rmks:<br>Inclusions:<br>Property Listed By: | You'll absolutely love your new LUXURY DETACHED home in the most idyllic location in Hillhurst! Across from a green space , you're on a quiet street with a SOUTH BACKYARD, surrounded by fantastic neighbours and other modern infills, with everything you need within a 5-min walk, drive, or bike ride to your new beautiful home. The Bow River and its pathway system are a couple of blocks South, everyone's favourite Made by Marcus is to the West (along with iyycburg, Dairyland Café, and The Lodge at 1918), West Hillhurst Community Centre & Outdoor Pool is a block North for those hot summer days, and everything that Kensington has to offer is a straight shot to the East! Plus venture out for other shopping & amenity options along 14th Street or Memorial Drive. This home's highly desirable Hillhurst location is only enhanced by its fantastic curb appeal & thoughtful layout, starting with the exclusive STONE EXTERIOR and front patio. The front foyer offers stunning views across the spacious & open main floor, with 10-ft ceilings and engineered oak hardwood floors with inset tiles. The front great room centres on a gas fireplace w/ stone surround and ceiling-height windows for lots of natural light. The welcoming & grand kitchen sits in the centre of the home, with thoughtfully placed cabinetry & designer touches you'll love! An oversized island w/ quartz countertop is perfect for eating & costing, while tons of upper & lower cabinetry create endless storage options, with built-in millwork under the stairs to be used as a pantry area with coffee station & custom wine display. The upgraded stainless steel appliance package only highlights this modern space with a 48" gas range, custom-panelled fridge & dishwasher, and wine fridge. The rear dining room enjoys French panelled walls, a curved built-in buffet, and direct access to the back deck - perfect for BBQing and weeknight dinners around your OUTDOOR FIREPLACE. A rear mudroom with built-in millwork takes you outside to the OVERSIZED DUBLE-DETACHED GARAGE, while an eleg |  |  |  |  |  |