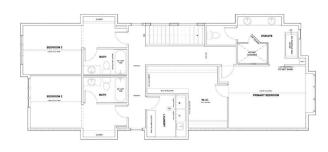

Utilities and Features

| Roof:<br>Heating:<br>Sewer:                                                                         | Asphalt Shingle<br>Forced Air                                                                                                                                                                                                                      |                                                                                                                | Construction:<br><b>Composite Siding,Stone</b><br>Flooring:                                                        |                                                                           |                                                                                                      |  |
|-----------------------------------------------------------------------------------------------------|----------------------------------------------------------------------------------------------------------------------------------------------------------------------------------------------------------------------------------------------------|----------------------------------------------------------------------------------------------------------------|--------------------------------------------------------------------------------------------------------------------|---------------------------------------------------------------------------|------------------------------------------------------------------------------------------------------|--|
| Ext Feat:                                                                                           | BBQ gas line,Private Entrance,Private                                                                                                                                                                                                              | Yard                                                                                                           | 5                                                                                                                  | Hardwood, Tile, Vinyl Plank<br>Water Source:<br>Fnd/Bsmt:                 |                                                                                                      |  |
| Kitchen Appl:<br>Int Feat:<br>Utilities:                                                            | Dishwasher,Garage Control(s),Gas Range,Microwave,Refrigerator<br>Built-in Features,Closet Organizers,Double Vanity,High Ceilings,Open Floorplan,Quartz Counters,Recessed Lighting,Vaulted Ceiling(s),Walk-In Closet(s),Wet Bar<br>Room Information |                                                                                                                |                                                                                                                    |                                                                           |                                                                                                      |  |
| Room<br>Living Room<br>Dining Room<br>Bedroom<br>Laundry<br>Exercise Room<br>Office<br>4pc Bathroom | Lower                                                                                                                                                                                                                                              | Dimensions<br>20`9" x 14`1"<br>18`7" x 14`6"<br>10`4" x 10`0"<br>8`4" x 8`0"<br>12`10" x 12`8"<br>10`4" x 6`3" | <u>Room</u><br>Kitchen<br>Bedroom - Primary<br>Bedroom<br>Bedroom<br>Game Room<br>2pc Bathroom<br>4pc Ensuite bath | <u>Level</u><br>Main<br>Upper<br>Upper<br>Lower<br>Lower<br>Main<br>Upper | Dimensions<br>19`8" x 16`1"<br>17`10" x 12`6"<br>11`10" x 10`0"<br>11`10" x 10`10"<br>20`3" x 15`10" |  |