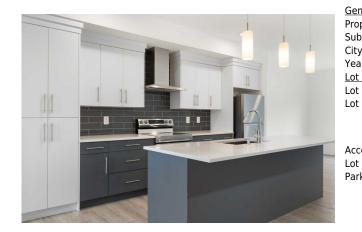

## 72 LEGACY GLEN Place, Calgary T2X 0X6

| MLS®#:  | A2130473 | Area:   | Legacy  | Listing          | 05/09/24       | List Price: <b>\$635,000</b> |
|---------|----------|---------|---------|------------------|----------------|------------------------------|
| Status: | Active   | County: | Calgary | Date:<br>Change: | -\$10k, 23-May | Association: Fort McMurray   |

| ccess:<br>ot Feat:<br>ark Feat:    | Back Lane,Fron<br>Alley Access,Off | t Yard<br>Street,Parking Pad |       |                                           |           |
|------------------------------------|------------------------------------|------------------------------|-------|-------------------------------------------|-----------|
|                                    |                                    |                              |       | <u>Parking</u><br>Ttl Park:<br>Garage Sz: | 2         |
| ot Shape:                          | 2,050 5410                         | iti Sqit.                    | 1,752 |                                           |           |
| <u>ot Information</u><br>ot Sz Ar: | 2,830 sqft                         | Low Sqft:<br>Ttl Sqft:       | 1,752 | Style:                                    | 2 Storey  |
| ear Built:                         | 2022                               | Abv Sqft:                    | 1,752 | Baths:                                    | 2.5 (2 1) |
| ity/Town:                          | Calgary                            | Finished Floor Ar            |       | Beds:                                     | 3 (3 )    |
| ub Type:                           | Detached                           |                              |       | Layout                                    |           |
| rop Type:                          | Residential                        |                              |       | 46                                        |           |
| eneral Information                 | <u>1</u>                           |                              |       | DOM                                       |           |

Utilities and Features

| Roof:<br>Heating:<br>Sewer:              | Asphalt Shingle<br>Forced Air,Natural Gas                                                                                                                                                                                                                                 |                |                                                                                               | Stone,Vinyl Siding,Wood Frame |               |  |  |  |
|------------------------------------------|---------------------------------------------------------------------------------------------------------------------------------------------------------------------------------------------------------------------------------------------------------------------------|----------------|-----------------------------------------------------------------------------------------------|-------------------------------|---------------|--|--|--|
| Ext Feat:                                | Balcony                                                                                                                                                                                                                                                                   |                | Flooring:<br>Carpet,Ceramic Tile,Vinyl Plank<br>Water Source:<br>Fnd/Bsmt:<br>Poured Concrete |                               |               |  |  |  |
| Kitchen Appl:<br>Int Feat:<br>Utilities: | Dishwasher,Dryer,Electric Stove,Microwave,Range Hood,Refrigerator,Washer,Window Coverings<br>Breakfast Bar,Closet Organizers,Kitchen Island,No Animal Home,No Smoking Home,Open Floorplan,Quartz Counters,Separate Entrance,Storage,Walk-In Closet(s)<br>Room Information |                |                                                                                               |                               |               |  |  |  |
| Room                                     | Level                                                                                                                                                                                                                                                                     | Dimensions     | <u>Room</u>                                                                                   | Level                         | Dimensions    |  |  |  |
| Dining Room                              | Main                                                                                                                                                                                                                                                                      | 12`8" x 11`11" | 2pc Bathroom                                                                                  | Main                          | 5`9" x 5`0"   |  |  |  |
| Kitchen                                  | Main                                                                                                                                                                                                                                                                      | 14`8" x 16`7"  | Living Room                                                                                   | Main                          | 16`7" x 15`8" |  |  |  |
| Bedroom                                  | Second                                                                                                                                                                                                                                                                    | 9`3" x 12`9"   | Bedroom                                                                                       | Second                        | 9`4" x 12`8"  |  |  |  |
| 4pc Bathroom                             | Second                                                                                                                                                                                                                                                                    | 4`11" x 7`11"  | Bonus Room                                                                                    | Second                        | 12`9" x 8`11" |  |  |  |
| Bedroom - Prim                           | ary Second                                                                                                                                                                                                                                                                | 13`8" x 12`11" | 3pc Ensuite bath                                                                              | Second                        | 4`11" x 7`11" |  |  |  |
| Other                                    | Basement                                                                                                                                                                                                                                                                  | 17`11" x 42`2" | ·                                                                                             |                               |               |  |  |  |
|                                          |                                                                                                                                                                                                                                                                           |                | Legal/Tax/Financial                                                                           |                               |               |  |  |  |

| Title:<br><b>Fee Simple</b><br>Legal Desc: | Zoning:<br>R-1N<br>2012132                                                                                                                                                                                                                                                                                                                                                                                                                                                                                                                                                                                                                                                                                                                                                                                                                                                                                                                                                                                                                 |  |  |  |  |  |  |
|--------------------------------------------|--------------------------------------------------------------------------------------------------------------------------------------------------------------------------------------------------------------------------------------------------------------------------------------------------------------------------------------------------------------------------------------------------------------------------------------------------------------------------------------------------------------------------------------------------------------------------------------------------------------------------------------------------------------------------------------------------------------------------------------------------------------------------------------------------------------------------------------------------------------------------------------------------------------------------------------------------------------------------------------------------------------------------------------------|--|--|--|--|--|--|
| Legal Desc.                                | Remarks                                                                                                                                                                                                                                                                                                                                                                                                                                                                                                                                                                                                                                                                                                                                                                                                                                                                                                                                                                                                                                    |  |  |  |  |  |  |
| Pub Rmks:<br>Inclusions:                   | HIGHLIGHTS: Newer Home   Separate Entrance   Open Concept   Bonus Room. Writeup: Welcome to your dream home in the tranquil community of Legacy, where<br>elegance and practicality converge. This expansive 1752 sqft house features an open floor plan with three bedrooms, three bathrooms, and a versatile bonus<br>room—ideal for a home office or entertainment space. The primary bedroom is a true retreat, complete with a walk-in closet and a private ensuite, offering a<br>sanctuary of privacy and comfort. Enjoy the cozy ambiance provided by an electric fireplace in the living area. The upstairs area is comfortably carpeted, enhancing<br>the home's warm feel. Additionally, an unfinished basement with a separate entrance awaits your customization. Outside, a concrete parking pad presents excellent<br>potential for a garage. Positioned just steps from picturesque walking paths and a pristine golf course, this home combines comfort with growth potential in a<br>distinguished neighbourhood.<br>N/A |  |  |  |  |  |  |
| Property Listed By:                        | eXp Realty                                                                                                                                                                                                                                                                                                                                                                                                                                                                                                                                                                                                                                                                                                                                                                                                                                                                                                                                                                                                                                 |  |  |  |  |  |  |