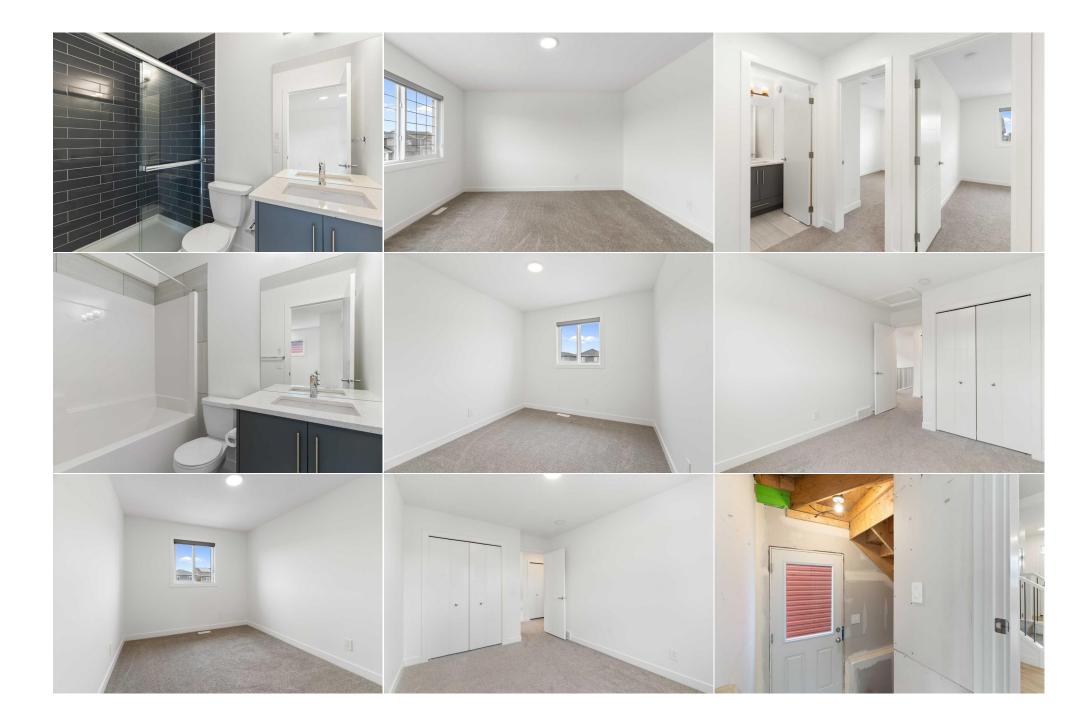

Utilities and Features

| Roof:<br>Heating:<br>Sewer:              | Asphalt Shingle<br>Forced Air,Natural Gas                                                                                                                                                                                                                                 |                |                                                                                               | Stone,Vinyl Siding,Wood Frame |               |  |  |  |
|------------------------------------------|---------------------------------------------------------------------------------------------------------------------------------------------------------------------------------------------------------------------------------------------------------------------------|----------------|-----------------------------------------------------------------------------------------------|-------------------------------|---------------|--|--|--|
| Ext Feat:                                | Balcony                                                                                                                                                                                                                                                                   |                | Flooring:<br>Carpet,Ceramic Tile,Vinyl Plank<br>Water Source:<br>Fnd/Bsmt:<br>Poured Concrete |                               |               |  |  |  |
| Kitchen Appl:<br>Int Feat:<br>Utilities: | Dishwasher,Dryer,Electric Stove,Microwave,Range Hood,Refrigerator,Washer,Window Coverings<br>Breakfast Bar,Closet Organizers,Kitchen Island,No Animal Home,No Smoking Home,Open Floorplan,Quartz Counters,Separate Entrance,Storage,Walk-In Closet(s)<br>Room Information |                |                                                                                               |                               |               |  |  |  |
| Room                                     | Level                                                                                                                                                                                                                                                                     | Dimensions     | <u>Room</u>                                                                                   | Level                         | Dimensions    |  |  |  |
| Dining Room                              | Main                                                                                                                                                                                                                                                                      | 12`8" x 11`11" | 2pc Bathroom                                                                                  | Main                          | 5`9" x 5`0"   |  |  |  |
| Kitchen                                  | Main                                                                                                                                                                                                                                                                      | 14`8" x 16`7"  | Living Room                                                                                   | Main                          | 16`7" x 15`8" |  |  |  |
| Bedroom                                  | Second                                                                                                                                                                                                                                                                    | 9`3" x 12`9"   | Bedroom                                                                                       | Second                        | 9`4" x 12`8"  |  |  |  |
| 4pc Bathroom                             | Second                                                                                                                                                                                                                                                                    | 4`11" x 7`11"  | Bonus Room                                                                                    | Second                        | 12`9" x 8`11" |  |  |  |
| Bedroom - Prim                           | ary Second                                                                                                                                                                                                                                                                | 13`8" x 12`11" | 3pc Ensuite bath                                                                              | Second                        | 4`11" x 7`11" |  |  |  |
| Other                                    | Basement                                                                                                                                                                                                                                                                  | 17`11" x 42`2" | ·                                                                                             |                               |               |  |  |  |
|                                          |                                                                                                                                                                                                                                                                           |                | Legal/Tax/Financial                                                                           |                               |               |  |  |  |

| Title:<br><b>Fee Simple</b><br>Legal Desc: | Zoning:<br>R-1N<br>2012132                                                                                                                                                                                                                                                                                                                                                                                                                                                                                                                                                                                                                                                                                                                                                                                                                                                                                                                                                                                                                 |  |  |  |  |  |  |
|--------------------------------------------|--------------------------------------------------------------------------------------------------------------------------------------------------------------------------------------------------------------------------------------------------------------------------------------------------------------------------------------------------------------------------------------------------------------------------------------------------------------------------------------------------------------------------------------------------------------------------------------------------------------------------------------------------------------------------------------------------------------------------------------------------------------------------------------------------------------------------------------------------------------------------------------------------------------------------------------------------------------------------------------------------------------------------------------------|--|--|--|--|--|--|
| Legal Desc.                                | Remarks                                                                                                                                                                                                                                                                                                                                                                                                                                                                                                                                                                                                                                                                                                                                                                                                                                                                                                                                                                                                                                    |  |  |  |  |  |  |
| Pub Rmks:<br>Inclusions:                   | HIGHLIGHTS: Newer Home   Separate Entrance   Open Concept   Bonus Room. Writeup: Welcome to your dream home in the tranquil community of Legacy, where<br>elegance and practicality converge. This expansive 1752 sqft house features an open floor plan with three bedrooms, three bathrooms, and a versatile bonus<br>room—ideal for a home office or entertainment space. The primary bedroom is a true retreat, complete with a walk-in closet and a private ensuite, offering a<br>sanctuary of privacy and comfort. Enjoy the cozy ambiance provided by an electric fireplace in the living area. The upstairs area is comfortably carpeted, enhancing<br>the home's warm feel. Additionally, an unfinished basement with a separate entrance awaits your customization. Outside, a concrete parking pad presents excellent<br>potential for a garage. Positioned just steps from picturesque walking paths and a pristine golf course, this home combines comfort with growth potential in a<br>distinguished neighbourhood.<br>N/A |  |  |  |  |  |  |
| Property Listed By:                        | eXp Realty                                                                                                                                                                                                                                                                                                                                                                                                                                                                                                                                                                                                                                                                                                                                                                                                                                                                                                                                                                                                                                 |  |  |  |  |  |  |