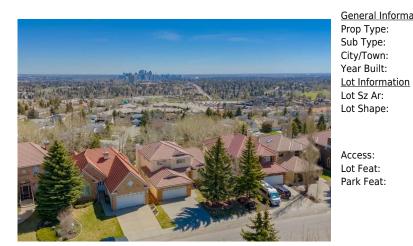

## 102 CHRISTIE PARK View, Calgary T3H 2Y7

A2130759 **Christie Park** 05/14/24 MLS®#: Area: Listing List Price: **\$1,450,000** 

Status: **Pending** Change: -\$45k, 21-May Association: Fort McMurray County: Calgary

Date:

**General Information** 

Prop Type: Residential Sub Type: Detached

City/Town: Calgary Year Built: 1991

Lot Sz Ar: 5,844 sqft Ttl Sqft: Lot Shape:

Finished Floor Area

2,805

2.805

Abv Saft:

Low Sqft:

DOM

Layout

5 (4 1 )

3.5 (3 1)

2 Storey

4 2

Beds:

Baths:

Style:

<u>Parking</u> Ttl Park:

Garage Sz:

44

Access:

Lot Feat: Landscaped, Rectangular Lot, See Remarks, Views

Park Feat: **Double Garage Attached, Oversized** 