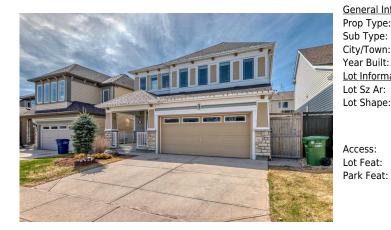

## 158 WINDRIDGE Road, Airdrie T4B 3R9

| MLS®#:  | A2130800 | Area:   | Windsong | Listing<br>Date: | 05/25/24 | List Price: <b>\$749,999</b> |
|---------|----------|---------|----------|------------------|----------|------------------------------|
| Status: | Active   | County: | Airdrie  | Change:          | None     | Association: Fort McMurray   |

| eral Information |                                                             |                   |           | DOM        |           |  |
|------------------|-------------------------------------------------------------|-------------------|-----------|------------|-----------|--|
| о Туре:          | Residential                                                 |                   |           | 31         |           |  |
| Туре:            | Detached                                                    |                   |           | Layout     |           |  |
| /Town:           | Airdrie                                                     | Finished Floor Ar | <u>ea</u> | Beds:      | 3 (3 )    |  |
| r Built:         | 2012                                                        | Abv Sqft:         | 2,129     | Baths:     | 3.0 (2 2) |  |
| Information      |                                                             | Low Sqft:         |           | Style:     | 2 Storey  |  |
| Sz Ar:           | 3,477 sqft                                                  | Ttl Sqft:         | 2,129     |            |           |  |
| Shape:           |                                                             |                   |           | Parking    |           |  |
|                  |                                                             |                   |           | Ttl Park:  | 4         |  |
|                  |                                                             |                   |           | Garage Sz: | 2         |  |
| ess:             |                                                             |                   |           |            |           |  |
| Feat:            | Low Maintenance Landscape.Reverse Pie Shaped Lot.Landscaped |                   |           |            |           |  |