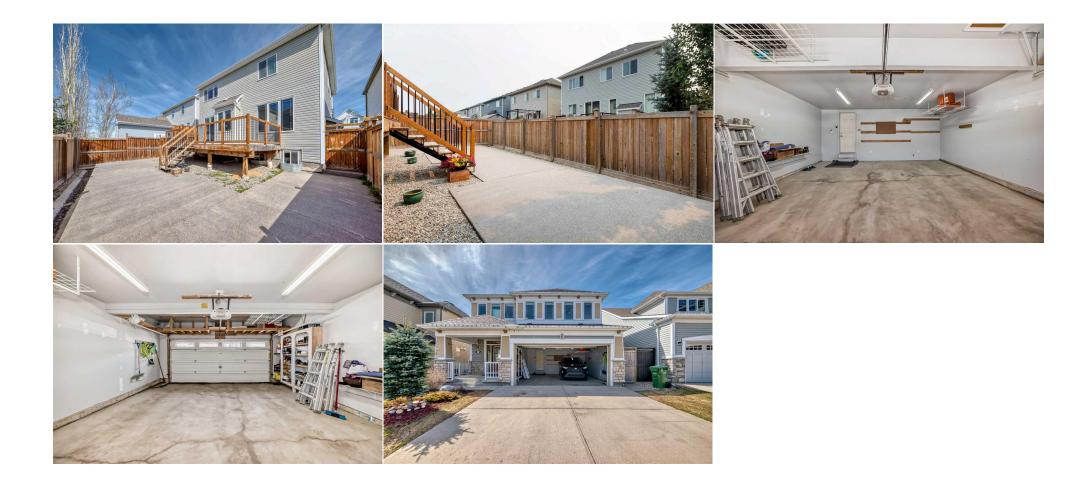

| eral Information |                                                             |                   |           | DOM        |           |  |
|------------------|-------------------------------------------------------------|-------------------|-----------|------------|-----------|--|
| о Туре:          | Residential                                                 |                   |           | 31         |           |  |
| Туре:            | Detached                                                    |                   |           | Layout     |           |  |
| /Town:           | Airdrie                                                     | Finished Floor Ar | <u>ea</u> | Beds:      | 3 (3 )    |  |
| r Built:         | 2012                                                        | Abv Sqft:         | 2,129     | Baths:     | 3.0 (2 2) |  |
| Information      |                                                             | Low Sqft:         |           | Style:     | 2 Storey  |  |
| Sz Ar:           | 3,477 sqft                                                  | Ttl Sqft:         | 2,129     |            |           |  |
| Shape:           |                                                             |                   |           | Parking    |           |  |
|                  |                                                             |                   |           | Ttl Park:  | 4         |  |
|                  |                                                             |                   |           | Garage Sz: | 2         |  |
| ess:             |                                                             |                   |           |            |           |  |
| Feat:            | Low Maintenance Landscape.Reverse Pie Shaped Lot.Landscaped |                   |           |            |           |  |

Low Maintenance Landscape, Reverse Pie Shaped Lot, Landscaped Concrete Driveway, Double Garage Attached, Driveway, Garage Door Opener, Garage Faces Front

Utilities and Features

| Roof:<br>Heating:<br>Sewer:<br>Ext Feat:                                                           | Asphalt Shingl<br>Forced Air<br>Garden | d Air Wood Frame<br>Flooring:                                                                                                                                                                                       |                                                                                                                              |                                                                                                            |                                                             |                                                                                                                            |  |  |  |
|----------------------------------------------------------------------------------------------------|----------------------------------------|---------------------------------------------------------------------------------------------------------------------------------------------------------------------------------------------------------------------|------------------------------------------------------------------------------------------------------------------------------|------------------------------------------------------------------------------------------------------------|-------------------------------------------------------------|----------------------------------------------------------------------------------------------------------------------------|--|--|--|
| Kitchen Appl:<br>Int Feat:<br>Utilities:                                                           |                                        | Dishwasher,Garage Control(s),Microwave Hood Fan,Refrigerator,Stove(s)<br>Ceiling Fan(s),High Ceilings,Kitchen Island,Open Floorplan,Pantry,Soaking Tub,Stone Counters,Storage,Walk-In Closet(s)<br>Room Information |                                                                                                                              |                                                                                                            |                                                             |                                                                                                                            |  |  |  |
| Room<br>Living Room<br>Kitchen<br>Mud Room<br>2pc Bathroom<br>Bedroom<br>5pc Ensuite ba<br>Bedroom |                                        | Level<br>Main<br>Main<br>Main<br>Second<br>Second<br>Second                                                                                                                                                         | Dimensions<br>13`0" x 21`6"<br>10`3" x 13`6"<br>5`11" x 4`9"<br>2`8" x 6`9"<br>10`0" x 11`3"<br>9`5" x 8`10"<br>12`0" x 9`1" | Room<br>Dining Room<br>Pantry<br>Office<br>Entrance<br>Bedroom - Primary<br>Walk-In Closet<br>4pc Bathroom | Level<br>Main<br>Main<br>Main<br>Second<br>Second<br>Second | Dimensions<br>7`7" x 11`0"<br>4`0" x 4`0"<br>10`6" x 9`7"<br>4`7" x 6`3"<br>16`1" x 12`6"<br>4`4" x 8`10"<br>4`11" x 10`5" |  |  |  |