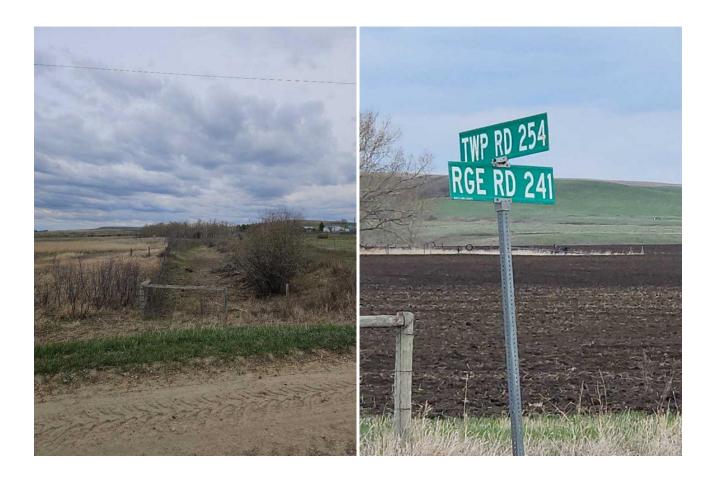

Title: Zoning: Fee Simple

1

Legal Desc: RY372

Remarks

Pub Rmks:

This 6.18 acres is long and narrow. A survey has been ordered to verify property lines. Great place to build your home. Verify with County of Wheatland for development and building permits.