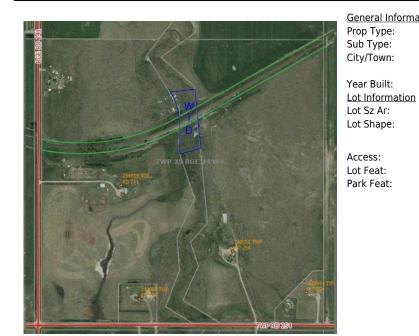

Title: Zoning: Fee Simple

1

Legal Desc: RY372

Remarks

Pub Rmks:

This 6.18 acres is long and narrow. A survey has been ordered to verify property lines. Great place to build your home. Verify with County of Wheatland for development and building permits.