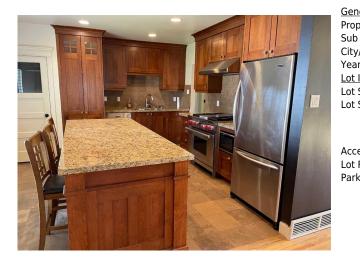

| Kitchen With Eating Area<br>Furnace/Utility Room<br>Family Room<br>Laundry | Lower<br>Lower<br>Lower<br>Lower                                                                                                                                                                                                                                                                                                                                                                                                                                                                                                                                                                                                                                                                                                                                                                                                                                                                                                                                                                                                                                                                                                                                                                                  | 12`5" x 12`7"<br>7`11" x 8`10"<br>15`1" x 11`0"<br>6`11" x 9`3" | Bedroom<br>Bedroom<br>4pc Bathroom | Lower<br>Lower<br>Lower | 8`10" x 8`2"<br>10`5" x 8`8"<br>6`10" x 7`8" |  |  |
|----------------------------------------------------------------------------|-------------------------------------------------------------------------------------------------------------------------------------------------------------------------------------------------------------------------------------------------------------------------------------------------------------------------------------------------------------------------------------------------------------------------------------------------------------------------------------------------------------------------------------------------------------------------------------------------------------------------------------------------------------------------------------------------------------------------------------------------------------------------------------------------------------------------------------------------------------------------------------------------------------------------------------------------------------------------------------------------------------------------------------------------------------------------------------------------------------------------------------------------------------------------------------------------------------------|-----------------------------------------------------------------|------------------------------------|-------------------------|----------------------------------------------|--|--|
|                                                                            |                                                                                                                                                                                                                                                                                                                                                                                                                                                                                                                                                                                                                                                                                                                                                                                                                                                                                                                                                                                                                                                                                                                                                                                                                   |                                                                 | Legal/Tax/Financial                |                         |                                              |  |  |
| Title:<br>Fee Simple<br>Legal Desc:                                        | 1855W                                                                                                                                                                                                                                                                                                                                                                                                                                                                                                                                                                                                                                                                                                                                                                                                                                                                                                                                                                                                                                                                                                                                                                                                             | Zoning:<br><b>R-C2</b>                                          |                                    |                         |                                              |  |  |
|                                                                            | Remarks                                                                                                                                                                                                                                                                                                                                                                                                                                                                                                                                                                                                                                                                                                                                                                                                                                                                                                                                                                                                                                                                                                                                                                                                           |                                                                 |                                    |                         |                                              |  |  |
| Pub Rmks:<br>Inclusions:<br>Property Listed By:                            | Fantastic location on two lots (25 and 26) a 50 x 120 foot lot in Killarney, its a great rental property or to build. The chef's dream kitchen is sure to impress with the Wolf gas range an abundance of full-height custom cabinetry. The huge granite island which can seat 3-4 perfect for entertaining. This gourmet kitchen cost over \$70,000. Huge living room with a wood burning fireplace, hardwood flooring, renovated bathroom, 3 bedrooms up. There is triple car garage used as a double and storage, as well as a shed. There is a 2 bedroom illegal suite. It is zoned for a suite however needs the building permits. The layout for both suites are great. Large open spaces great for entertaining. There is air conditioning for those hot summer nights. You will love the huge backyard. This home is close to Marda Loop, West Hills for restaurants, groceries, shopping etc. It's a quick commute to Downtown and the Rockyview Hospital. The famous Glamorgan Bakery is just around the corner, as is Safeway, AE Cross School, Killarney School, swimming pool the Rutland Park playground and ice rink and golf, the list goes on and on. remote for garage, shed First Place Realty |                                                                 |                                    |                         |                                              |  |  |