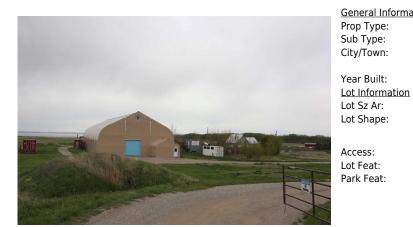

Legal/Tax/Financial

Title: Zoning: **Fee Simple** AG

Legal Desc:

Remarks

Pub Rmks: 8.95 acres of land that has a spring fed pond and zoned for agriculture. This property also has a 9,000 square foot building that was previously used for a shrimp farm. The building consists of roughly 150 square feet of office space as well as demised lab space and a 12x12 overhead door. On the Property there is also a