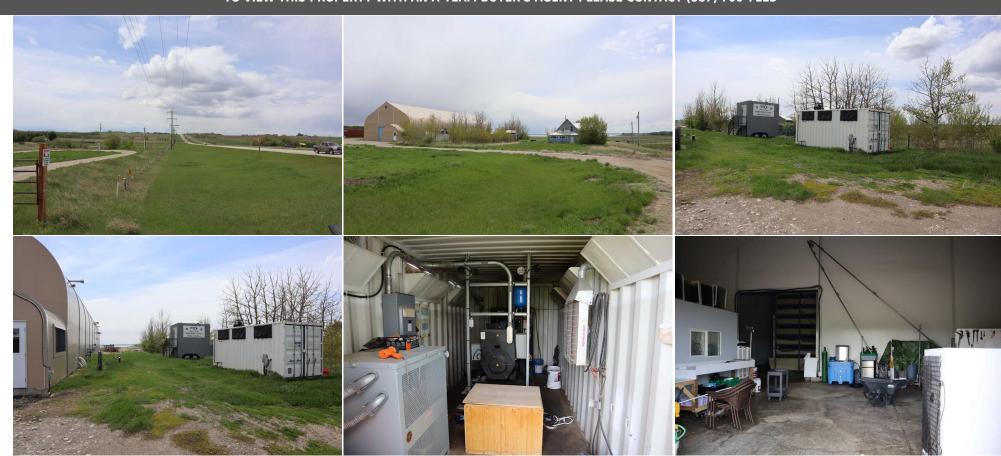

Legal/Tax/Financial

Title: Zoning: **Fee Simple** AG

Legal Desc:

Remarks

Pub Rmks: 8.95 acres of land that has a spring fed pond and zoned for agriculture. This property also has a 9,000 square foot building that was previously used for a shrimp farm. The building consists of roughly 150 square feet of office space as well as demised lab space and a 12x12 overhead door. On the Property there is also a

washroom located outside of the sprung structure as well as a backup power source.

N/A Inclusions: