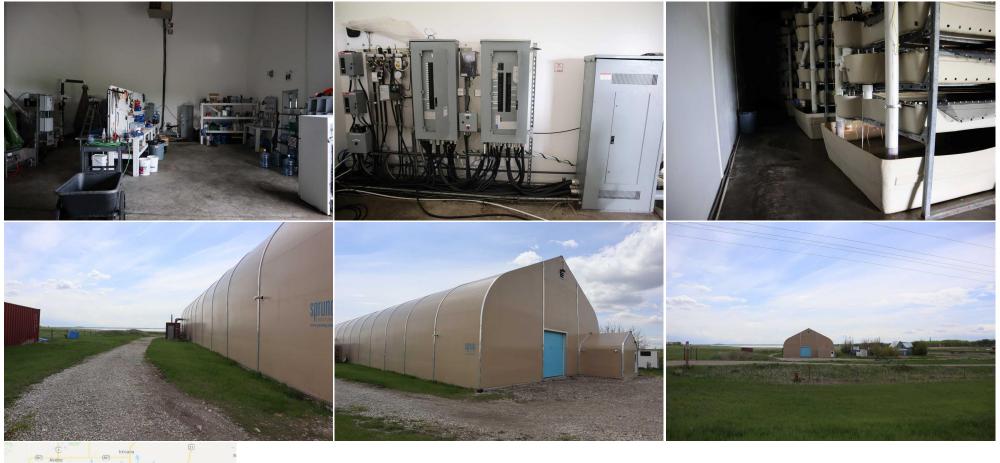

Legal/Tax/Financial

Title: Zoning: **Fee Simple** AG

Legal Desc:

Remarks

Pub Rmks: 8.95 acres of land that has a spring fed pond and zoned for agriculture. This property also has a 9,000 square foot building that was previously used for a shrimp farm. The building consists of roughly 150 square feet of office space as well as demised lab space and a 12x12 overhead door. On the Property there is also a

washroom located outside of the sprung structure as well as a backup power source.

N/A Inclusions: