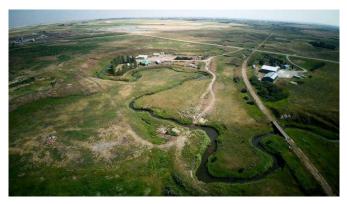

Title: Zoning: **Fee Simple** 1

Remarks

Pub Rmks: Revenue opportunities in so many ways. This great investment has it all. 90 acres of hay, Clay pit with approximately 1,000,000 meters of clay, serviced camping spots, heated 40x45 shop with sandblasting bay attached 20x60, fabric shop 27x50, 1120 sqft mobile home and unfinished 2900+sqft home with attached garage. Contact realtor for more information.