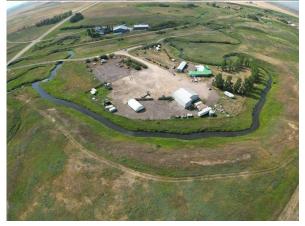

Title: Zoning: **Fee Simple** 1

Remarks

Pub Rmks: Revenue opportunities in so many ways. This great investment has it all. 90 acres of hay, Clay pit with approximately 1,000,000 meters of clay, serviced camping spots, heated 40x45 shop with sandblasting bay attached 20x60, fabric shop 27x50, 1120 sqft mobile home and unfinished 2900+sqft home with attached garage. Contact realtor for more information.