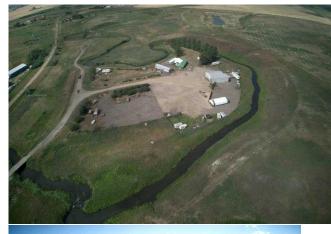

Title: Zoning: **Fee Simple** 1

Remarks

Pub Rmks: Revenue opportunities in so many ways. This great investment has it all. 90 acres of hay, Clay pit with approximately 1,000,000 meters of clay, serviced camping spots, heated 40x45 shop with sandblasting bay attached 20x60, fabric shop 27x50, 1120 sqft mobile home and unfinished 2900+sqft home with attached garage. Contact realtor for more information.