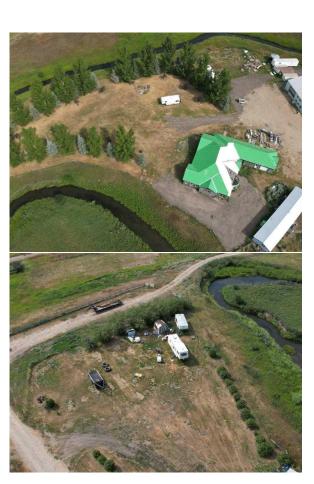

Title: Zoning: **Fee Simple** 1

Remarks

Pub Rmks: Revenue opportunities in so many ways. This great investment has it all. 90 acres of hay, Clay pit with approximately 1,000,000 meters of clay, serviced camping spots, heated 40x45 shop with sandblasting bay attached 20x60, fabric shop 27x50, 1120 sqft mobile home and unfinished 2900+sqft home with attached garage. Contact realtor for more information.