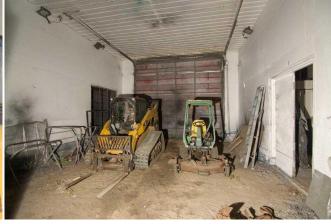

Title: Zoning: **Fee Simple** 1

Remarks

Pub Rmks: Revenue opportunities in so many ways. This great investment has it all. 90 acres of hay, Clay pit with approximately 1,000,000 meters of clay, serviced camping spots, heated 40x45 shop with sandblasting bay attached 20x60, fabric shop 27x50, 1120 sqft mobile home and unfinished 2900+sqft home with attached garage. Contact realtor for more information.