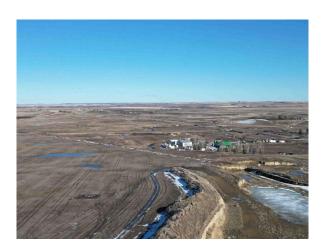

Title: Zoning: **Fee Simple** 1

Remarks

Pub Rmks: Revenue opportunities in so many ways. This great investment has it all. 90 acres of hay, Clay pit with approximately 1,000,000 meters of clay, serviced camping spots, heated 40x45 shop with sandblasting bay attached 20x60, fabric shop 27x50, 1120 sqft mobile home and unfinished 2900+sqft home with attached garage. Contact realtor for more information.