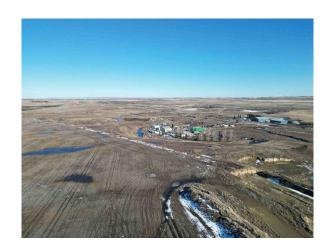

Title: Zoning: **Fee Simple** 1

Remarks

Pub Rmks: Revenue opportunities in so many ways. This great investment has it all. 90 acres of hay, Clay pit with approximately 1,000,000 meters of clay, serviced camping spots, heated 40x45 shop with sandblasting bay attached 20x60, fabric shop 27x50, 1120 sqft mobile home and unfinished 2900+sqft home with attached garage. Contact realtor for more information.