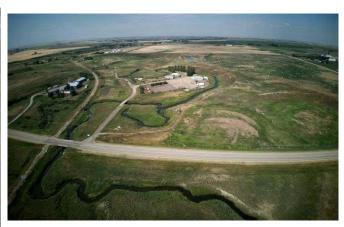

Title: Zoning: **Fee Simple** 1

Remarks

Pub Rmks: Revenue opportunities in so many ways. This great investment has it all. 90 acres of hay, Clay pit with approximately 1,000,000 meters of clay, serviced camping spots, heated 40x45 shop with sandblasting bay attached 20x60, fabric shop 27x50, 1120 sqft mobile home and unfinished 2900+sqft home with attached garage. Contact realtor for more information.