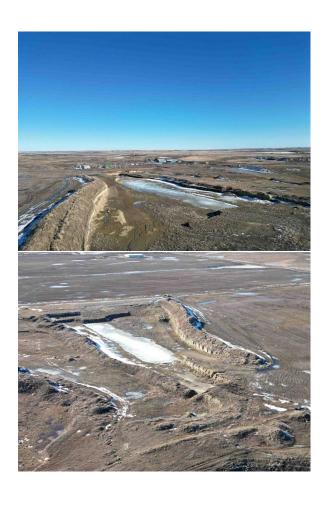

Title: Zoning: **Fee Simple** 1

Remarks

Pub Rmks: Revenue opportunities in so many ways. This great investment has it all. 90 acres of hay, Clay pit with approximately 1,000,000 meters of clay, serviced camping spots, heated 40x45 shop with sandblasting bay attached 20x60, fabric shop 27x50, 1120 sqft mobile home and unfinished 2900+sqft home with attached garage. Contact realtor for more information.