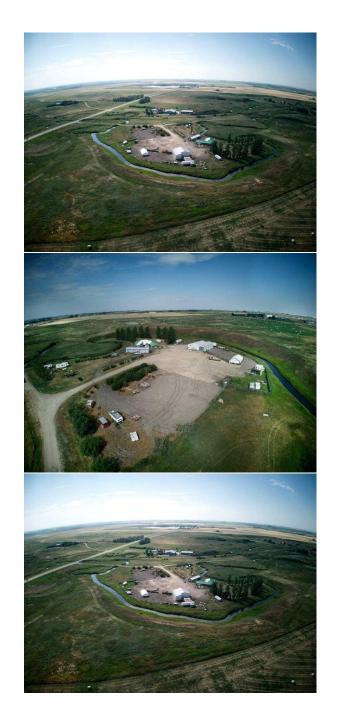

Title: Zoning: **Fee Simple** 1

Remarks

Pub Rmks: Revenue opportunities in so many ways. This great investment has it all. 90 acres of hay, Clay pit with approximately 1,000,000 meters of clay, serviced camping spots, heated 40x45 shop with sandblasting bay attached 20x60, fabric shop 27x50, 1120 sqft mobile home and unfinished 2900+sqft home with attached garage. Contact realtor for more information.