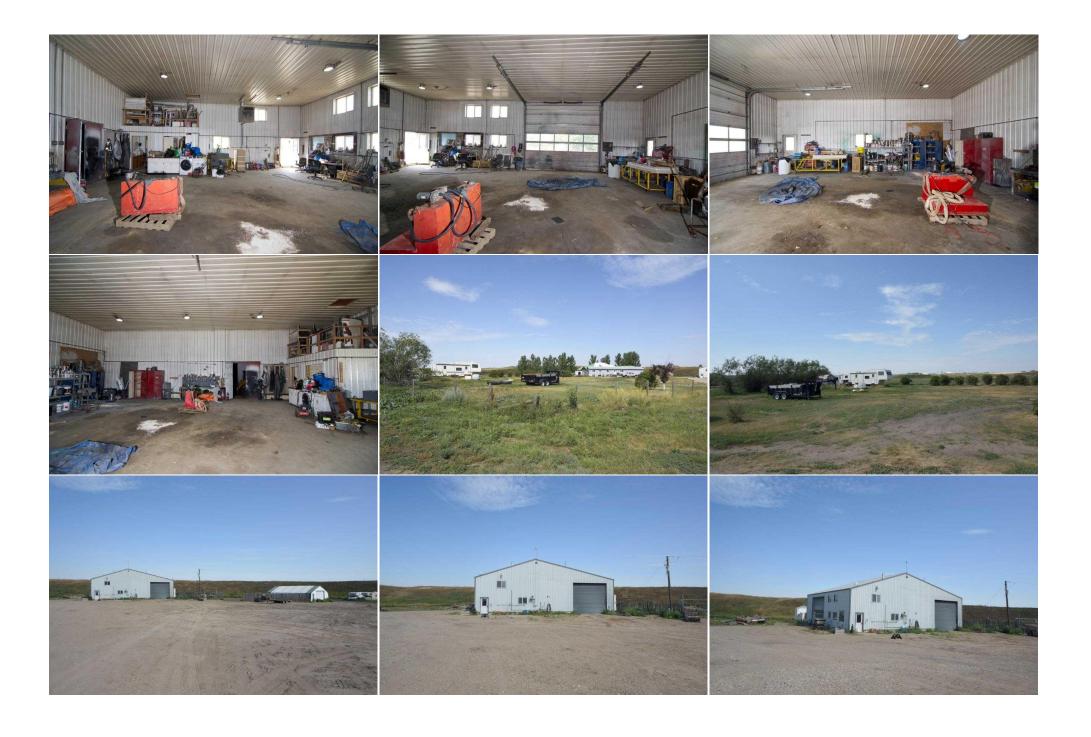

Title: Zoning: **Fee Simple** 1

Remarks

Pub Rmks: Revenue opportunities in so many ways. This great investment has it all. 90 acres of hay, Clay pit with approximately 1,000,000 meters of clay, serviced camping spots, heated 40x45 shop with sandblasting bay attached 20x60, fabric shop 27x50, 1120 sqft mobile home and unfinished 2900+sqft home with attached garage. Contact realtor for more information.