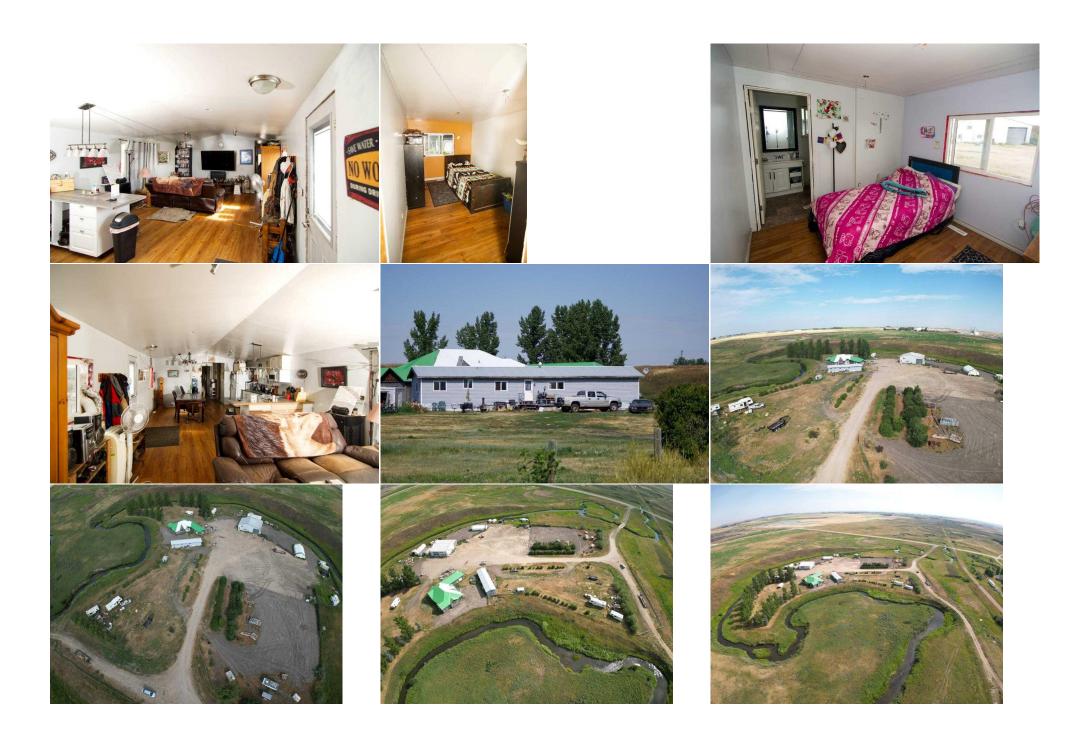

Title: Zoning: **Fee Simple** 1

Remarks

Pub Rmks: Revenue opportunities in so many ways. This great investment has it all. 90 acres of hay, Clay pit with approximately 1,000,000 meters of clay, serviced camping spots, heated 40x45 shop with sandblasting bay attached 20x60, fabric shop 27x50, 1120 sqft mobile home and unfinished 2900+sqft home with attached garage. Contact realtor for more information.