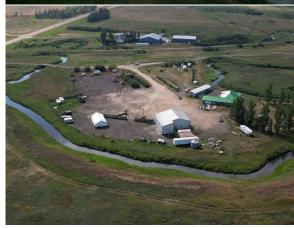

Title: Zoning: **Fee Simple** 1

Remarks

Pub Rmks: Revenue opportunities in so many ways. This great investment has it all. 90 acres of hay, Clay pit with approximately 1,000,000 meters of clay, serviced camping spots, heated 40x45 shop with sandblasting bay attached 20x60, fabric shop 27x50, 1120 sqft mobile home and unfinished 2900+sqft home with attached garage. Contact realtor for more information.