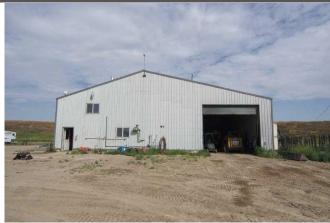

Title: Zoning: **Fee Simple** 1

Remarks

Pub Rmks: Revenue opportunities in so many ways. This great investment has it all. 90 acres of hay, Clay pit with approximately 1,000,000 meters of clay, serviced camping spots, heated 40x45 shop with sandblasting bay attached 20x60, fabric shop 27x50, 1120 sqft mobile home and unfinished 2900+sqft home with attached garage. Contact realtor for more information.