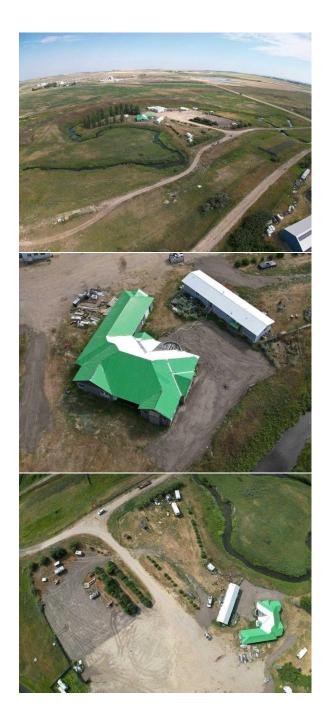

Title: Zoning: **Fee Simple** 1

Remarks

Pub Rmks: Revenue opportunities in so many ways. This great investment has it all. 90 acres of hay, Clay pit with approximately 1,000,000 meters of clay, serviced camping spots, heated 40x45 shop with sandblasting bay attached 20x60, fabric shop 27x50, 1120 sqft mobile home and unfinished 2900+sqft home with attached garage. Contact realtor for more information.