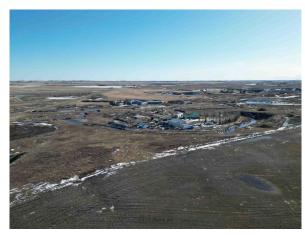

Title: Zoning: **Fee Simple** 1

Remarks

Pub Rmks: Revenue opportunities in so many ways. This great investment has it all. 90 acres of hay, Clay pit with approximately 1,000,000 meters of clay, serviced camping spots, heated 40x45 shop with sandblasting bay attached 20x60, fabric shop 27x50, 1120 sqft mobile home and unfinished 2900+sqft home with attached garage. Contact realtor for more information.