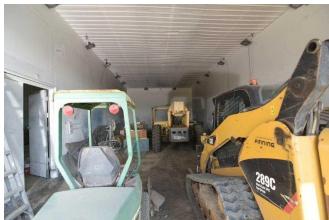

Title: Zoning: **Fee Simple** 1

Remarks

Pub Rmks: Revenue opportunities in so many ways. This great investment has it all. 90 acres of hay, Clay pit with approximately 1,000,000 meters of clay, serviced camping spots, heated 40x45 shop with sandblasting bay attached 20x60, fabric shop 27x50, 1120 sqft mobile home and unfinished 2900+sqft home with attached garage. Contact realtor for more information.