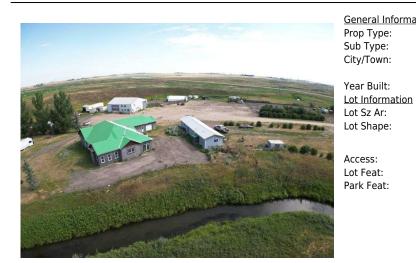

Title: Zoning: **Fee Simple** 1

Remarks

Pub Rmks: Revenue opportunities in so many ways. This great investment has it all. 90 acres of hay, Clay pit with approximately 1,000,000 meters of clay, serviced camping spots, heated 40x45 shop with sandblasting bay attached 20x60, fabric shop 27x50, 1120 sqft mobile home and unfinished 2900+sqft home with attached garage. Contact realtor for more information.