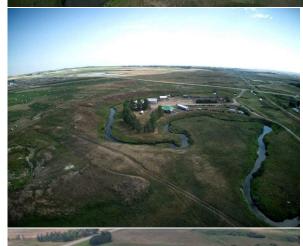

Title: Zoning: **Fee Simple** 1

Remarks

Pub Rmks: Revenue opportunities in so many ways. This great investment has it all. 90 acres of hay, Clay pit with approximately 1,000,000 meters of clay, serviced camping spots, heated 40x45 shop with sandblasting bay attached 20x60, fabric shop 27x50, 1120 sqft mobile home and unfinished 2900+sqft home with attached garage. Contact realtor for more information.