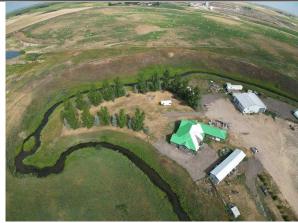

Title: Zoning: **Fee Simple** 1

Remarks

Pub Rmks: Revenue opportunities in so many ways. This great investment has it all. 90 acres of hay, Clay pit with approximately 1,000,000 meters of clay, serviced camping spots, heated 40x45 shop with sandblasting bay attached 20x60, fabric shop 27x50, 1120 sqft mobile home and unfinished 2900+sqft home with attached garage. Contact realtor for more information.