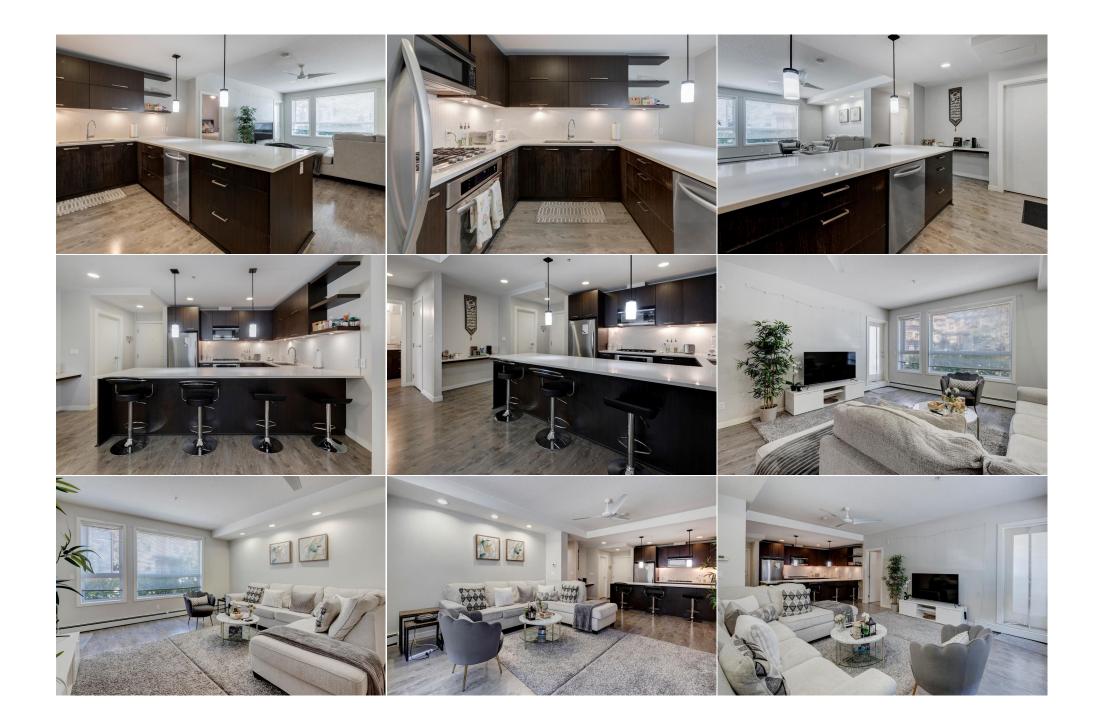

| \$540                                           | Fee Simple<br>Fee Freq:<br>Monthly                                                                                                                                                                                                                                                                                             | М-С2                                                                                                                                                                                                                                                                                                                                                                                                                                                                                                                                                                                                                                                                                                                                             |
|-------------------------------------------------|--------------------------------------------------------------------------------------------------------------------------------------------------------------------------------------------------------------------------------------------------------------------------------------------------------------------------------|--------------------------------------------------------------------------------------------------------------------------------------------------------------------------------------------------------------------------------------------------------------------------------------------------------------------------------------------------------------------------------------------------------------------------------------------------------------------------------------------------------------------------------------------------------------------------------------------------------------------------------------------------------------------------------------------------------------------------------------------------|
| Legal Desc:                                     | 1310563                                                                                                                                                                                                                                                                                                                        | Remarks                                                                                                                                                                                                                                                                                                                                                                                                                                                                                                                                                                                                                                                                                                                                          |
| Pub Rmks:<br>Inclusions:<br>Property Listed By: | layout with designer lighting and cabinetry, built-in quartz to<br>spacious master with large window, walk through closet lead<br>appliances with a gas burner cook top, full size pantry, large<br>storage room, in-suite laundry (behind the storage door), 2-u<br>two gyms, car & dog wash area, located minutes to downtow | pet friendly building. This stunning bright 2-bed & 2-bath home with 9' Ceilings, has an open concept<br>op work station, Patio with gas hook-up and private separate entrance (think home office possibility);<br>ing to the 3-pc ensuite-bath with glass tiled shower, gourmet kitchen equipped with stainless steel<br>quartz U-Island with breakfast bar overlooking the dining & living room. Don't forget the in-suite<br>inderground parking Units #195 & 196 (Corner/no neighbour on 1-side), storage locker #5, bike room,<br>n, #2 bus, large playground and park, and is walking distance to amazing restaurants and bars such as<br>and hold your breath for the downtown views & fireworks. View for yourself today, before this is |