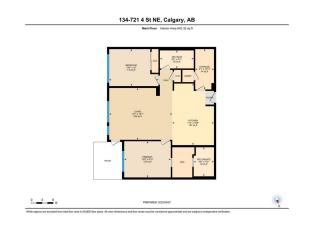

## 721 4 Street #134, Calgary T2E 3S7

| MLS®#:  | A2131372 | Area:   | Renfrew | Listing<br>Date:                                                                                                                                    | 05/11/24 |                                                           | List Price: | \$479,900                                                                                        |                     |                                                                                        |                                                |  |
|---------|----------|---------|---------|-----------------------------------------------------------------------------------------------------------------------------------------------------|----------|-----------------------------------------------------------|-------------|--------------------------------------------------------------------------------------------------|---------------------|----------------------------------------------------------------------------------------|------------------------------------------------|--|
| Status: | Active   | County: | Calgary | Change:                                                                                                                                             | None     |                                                           | Associatio  | n: Fort McMurray                                                                                 |                     |                                                                                        |                                                |  |
|         |          |         |         | General Im<br>Prop Type:<br>Sub Type:<br>City/Town:<br>Year Built:<br>Lot Informa<br>Lot Sz Ar:<br>Lot Shape:<br>Access:<br>Lot Feat:<br>Park Feat: | ation    | Residential<br>Apartment<br>Calgary<br>2011<br>See Remark |             | <u>Finished Floor Area</u><br>Abv Sqft:<br>Low Sqft:<br>Ttl Sqft:<br><b>v Side,Titled,Underg</b> | 942<br>942<br>round | DOM<br>48<br>Layout<br>Beds:<br>Baths:<br>Style:<br>Parking<br>Ttl Park:<br>Garage Sz: | 2 (2 )<br>2.0 (2 0)<br>Low-Rise(1-4)<br>2<br>2 |  |
|         |          |         |         |                                                                                                                                                     |          | Utilities ar                                              | nd Feature  | 5                                                                                                |                     |                                                                                        |                                                |  |

| Roof:<br>Heating:<br>Sewer:                                  | Tar/Gravel<br>Baseboard,Natural Gas                                                                |                                                                               |                                                                                                       | Brick,Composite Siding,Wood Frame<br>Flooring:<br>Carpet,Laminate<br>Water Source:<br>Fnd/Bsmt:<br>Poured Concrete<br>r/Dryer Stacked,Window Coverings |                                                              |  |  |  |
|--------------------------------------------------------------|----------------------------------------------------------------------------------------------------|-------------------------------------------------------------------------------|-------------------------------------------------------------------------------------------------------|--------------------------------------------------------------------------------------------------------------------------------------------------------|--------------------------------------------------------------|--|--|--|
| Ext Feat:<br>Kitchen Appl:                                   | -                                                                                                  | ove,Microwave Hood Fan,Refrigerato                                            | Carpet,Laminate<br>Water Source:<br>Fnd/Bsmt:<br>Poured Concrete<br>or,Washer/Dryer Stacked,Window Co |                                                                                                                                                        |                                                              |  |  |  |
| Int Feat:<br>Utilities:                                      | Ceiling Fan(s),Kitchen Island,Open Floorplan,Pantry,See Remarks,Walk-In Closet(s) Room Information |                                                                               |                                                                                                       |                                                                                                                                                        |                                                              |  |  |  |
| Room<br>3pc Ensuite bat<br>Bedroom<br>Living Room<br>Storage | <u>Level</u><br>h Main<br>Main<br>Main<br>Main                                                     | Dimensions<br>5`6" x 7`10"<br>13`4" x 10`0"<br>17`1" x 14`1"<br>5`1" x 10`11" | <u>Room</u><br>4pc Bathroom<br>Kitchen<br>Bedroom - Primary                                           | <u>Level</u><br>Main<br>Main<br>Main                                                                                                                   | Dimensions<br>9`2" x 4`11"<br>11`4" x 16`8"<br>12`8" x 9`10" |  |  |  |
|                                                              |                                                                                                    |                                                                               | Legal/Tax/Financial                                                                                   |                                                                                                                                                        |                                                              |  |  |  |
| Condo Fee:                                                   |                                                                                                    | Title:                                                                        |                                                                                                       | Zoning:                                                                                                                                                |                                                              |  |  |  |