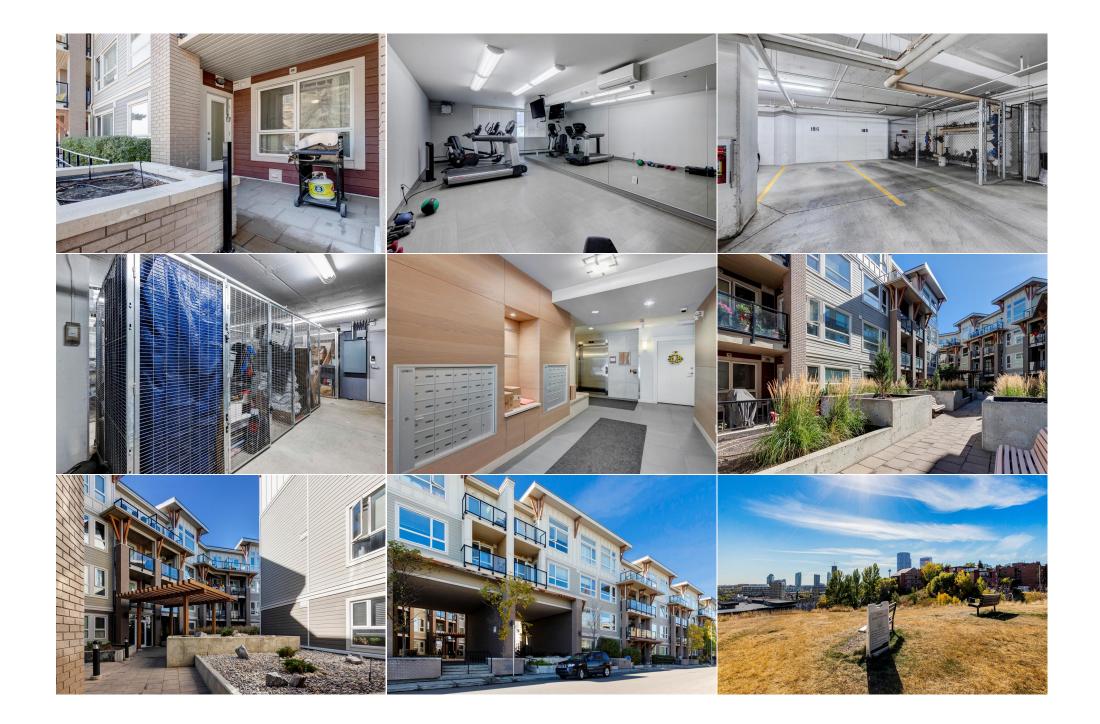

| \$540                                           | Fee Simple<br>Fee Freq:<br>Monthly                                                                                                                                                                                                                                                                                             | М-С2                                                                                                                                                                                                                                                                                                                                                                                                                                                                                                                                                                                                                                                                                                                                             |
|-------------------------------------------------|--------------------------------------------------------------------------------------------------------------------------------------------------------------------------------------------------------------------------------------------------------------------------------------------------------------------------------|--------------------------------------------------------------------------------------------------------------------------------------------------------------------------------------------------------------------------------------------------------------------------------------------------------------------------------------------------------------------------------------------------------------------------------------------------------------------------------------------------------------------------------------------------------------------------------------------------------------------------------------------------------------------------------------------------------------------------------------------------|
| Legal Desc:                                     | 1310563                                                                                                                                                                                                                                                                                                                        | Remarks                                                                                                                                                                                                                                                                                                                                                                                                                                                                                                                                                                                                                                                                                                                                          |
| Pub Rmks:<br>Inclusions:<br>Property Listed By: | layout with designer lighting and cabinetry, built-in quartz to<br>spacious master with large window, walk through closet lead<br>appliances with a gas burner cook top, full size pantry, large<br>storage room, in-suite laundry (behind the storage door), 2-u<br>two gyms, car & dog wash area, located minutes to downtow | pet friendly building. This stunning bright 2-bed & 2-bath home with 9' Ceilings, has an open concept<br>op work station, Patio with gas hook-up and private separate entrance (think home office possibility);<br>ing to the 3-pc ensuite-bath with glass tiled shower, gourmet kitchen equipped with stainless steel<br>quartz U-Island with breakfast bar overlooking the dining & living room. Don't forget the in-suite<br>inderground parking Units #195 & 196 (Corner/no neighbour on 1-side), storage locker #5, bike room,<br>n, #2 bus, large playground and park, and is walking distance to amazing restaurants and bars such as<br>and hold your breath for the downtown views & fireworks. View for yourself today, before this is |