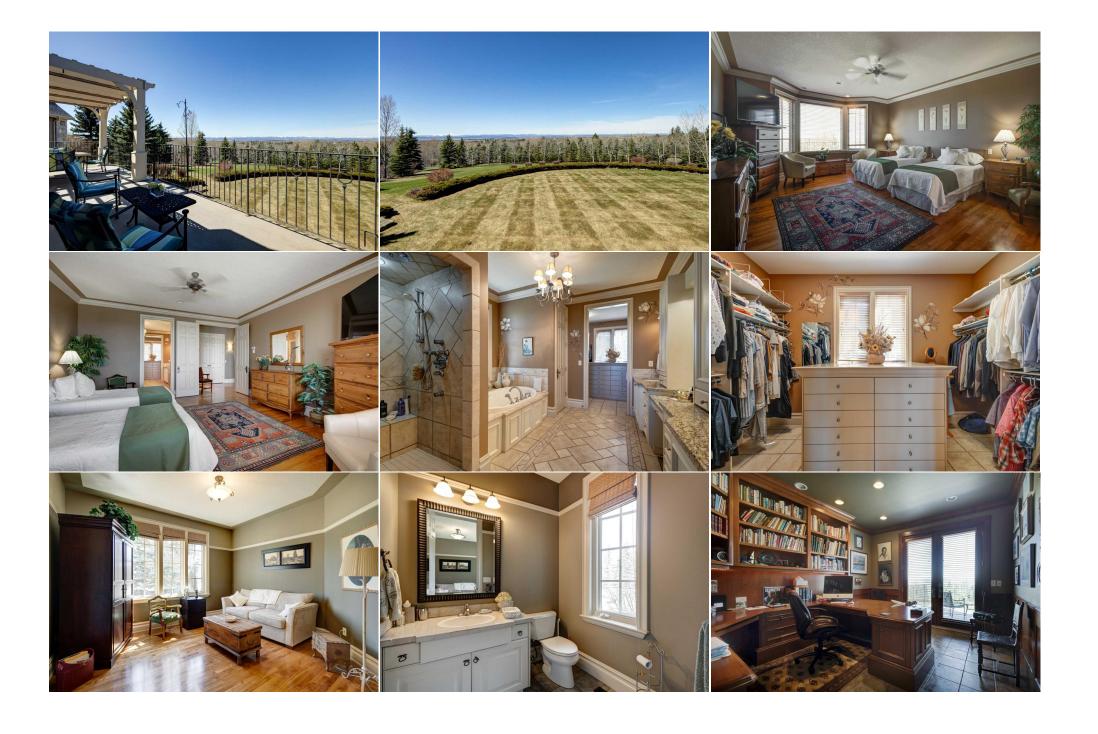

## Connected, Underground Utilities, Water Available, Water Connected

Room Information

| Room                 | Level                                                                                                                                                                                                                                                                                                                                                                                                                                                                                                                                                                                                                                                                                                                                                                                                                                                                                                                                                                                                                                                                                                                                                                                                                                                                                                                              | Dimensions                            | Room                | Level                       | Dimensions                                      |
|----------------------|------------------------------------------------------------------------------------------------------------------------------------------------------------------------------------------------------------------------------------------------------------------------------------------------------------------------------------------------------------------------------------------------------------------------------------------------------------------------------------------------------------------------------------------------------------------------------------------------------------------------------------------------------------------------------------------------------------------------------------------------------------------------------------------------------------------------------------------------------------------------------------------------------------------------------------------------------------------------------------------------------------------------------------------------------------------------------------------------------------------------------------------------------------------------------------------------------------------------------------------------------------------------------------------------------------------------------------|---------------------------------------|---------------------|-----------------------------|-------------------------------------------------|
| Bedroom - Primary    | Main                                                                                                                                                                                                                                                                                                                                                                                                                                                                                                                                                                                                                                                                                                                                                                                                                                                                                                                                                                                                                                                                                                                                                                                                                                                                                                                               | 18`0" x 15`11"                        | 5pc Bathroom        | <u>Ecver</u><br>Main        | 11`10" x 11`10"                                 |
| Walk-In Closet       | Main                                                                                                                                                                                                                                                                                                                                                                                                                                                                                                                                                                                                                                                                                                                                                                                                                                                                                                                                                                                                                                                                                                                                                                                                                                                                                                                               | 11`7" x 12`6"                         | Bedroom             | Main                        | 13`10" x 12`10"                                 |
| 3pc Ensuite bath     | Main                                                                                                                                                                                                                                                                                                                                                                                                                                                                                                                                                                                                                                                                                                                                                                                                                                                                                                                                                                                                                                                                                                                                                                                                                                                                                                                               | 9`6" x 6`1"                           | Office              | Main                        | 13`7" x 11`2"                                   |
| Balcony              | Main                                                                                                                                                                                                                                                                                                                                                                                                                                                                                                                                                                                                                                                                                                                                                                                                                                                                                                                                                                                                                                                                                                                                                                                                                                                                                                                               | 25`4" x 12`6"                         | Foyer               | Main                        | 8`8" x 10`3"                                    |
| Great Room           | Main                                                                                                                                                                                                                                                                                                                                                                                                                                                                                                                                                                                                                                                                                                                                                                                                                                                                                                                                                                                                                                                                                                                                                                                                                                                                                                                               | 19`11" x 17`3"                        | Dining Room         | Main                        | 15`9" x 12`9"                                   |
| Kitchen              | Main                                                                                                                                                                                                                                                                                                                                                                                                                                                                                                                                                                                                                                                                                                                                                                                                                                                                                                                                                                                                                                                                                                                                                                                                                                                                                                                               | 20`11" x 15`10"                       | Breakfast Nook      | Main                        | 13`10" x 13`0"                                  |
| Balcony              | Main                                                                                                                                                                                                                                                                                                                                                                                                                                                                                                                                                                                                                                                                                                                                                                                                                                                                                                                                                                                                                                                                                                                                                                                                                                                                                                                               | 30`6" x 29`2"                         | Laundry             | Main                        | 10`11" x 7`10"                                  |
| Mud Room             | Main                                                                                                                                                                                                                                                                                                                                                                                                                                                                                                                                                                                                                                                                                                                                                                                                                                                                                                                                                                                                                                                                                                                                                                                                                                                                                                                               | 13`2" x 11`4"                         | 2pc Bathroom        | Main                        | 7`10" x 3`2"                                    |
| Other                | Main                                                                                                                                                                                                                                                                                                                                                                                                                                                                                                                                                                                                                                                                                                                                                                                                                                                                                                                                                                                                                                                                                                                                                                                                                                                                                                                               | 39`1" x 53`4"                         | Wine Cellar         | Lower                       | 15`0" x 4`9"                                    |
| Steam Room           | Lower                                                                                                                                                                                                                                                                                                                                                                                                                                                                                                                                                                                                                                                                                                                                                                                                                                                                                                                                                                                                                                                                                                                                                                                                                                                                                                                              | 7`0" x 7`6"                           | 4pc Bathroom        | Lower                       | 16`4" x 15`10"                                  |
| <b>Exercise Room</b> | Lower                                                                                                                                                                                                                                                                                                                                                                                                                                                                                                                                                                                                                                                                                                                                                                                                                                                                                                                                                                                                                                                                                                                                                                                                                                                                                                                              | 13`9" x 12`11"                        | Game Room           | Lower                       | 33`0" x 17`2"                                   |
| Office               | Lower                                                                                                                                                                                                                                                                                                                                                                                                                                                                                                                                                                                                                                                                                                                                                                                                                                                                                                                                                                                                                                                                                                                                                                                                                                                                                                                              | 15`0" x 4`0"                          | Bedroom             | Lower                       | 20`4" x 13`6"                                   |
| Bedroom              | Lower                                                                                                                                                                                                                                                                                                                                                                                                                                                                                                                                                                                                                                                                                                                                                                                                                                                                                                                                                                                                                                                                                                                                                                                                                                                                                                                              | 15`9" x 13`6"                         | 5pc Ensuite bath    | Lower                       | 11`9" x 10`11"                                  |
| Laundry              | Lower                                                                                                                                                                                                                                                                                                                                                                                                                                                                                                                                                                                                                                                                                                                                                                                                                                                                                                                                                                                                                                                                                                                                                                                                                                                                                                                              | 8`8" x 8`1"                           | Walk-In Closet      | Lower                       | 13`0" x 6`0"                                    |
| Furnace/Utility Room | Lower                                                                                                                                                                                                                                                                                                                                                                                                                                                                                                                                                                                                                                                                                                                                                                                                                                                                                                                                                                                                                                                                                                                                                                                                                                                                                                                              | 46`0" x 8`0"                          |                     |                             |                                                 |
|                      |                                                                                                                                                                                                                                                                                                                                                                                                                                                                                                                                                                                                                                                                                                                                                                                                                                                                                                                                                                                                                                                                                                                                                                                                                                                                                                                                    |                                       | Legal/Tax/Financial |                             |                                                 |
| Title:               |                                                                                                                                                                                                                                                                                                                                                                                                                                                                                                                                                                                                                                                                                                                                                                                                                                                                                                                                                                                                                                                                                                                                                                                                                                                                                                                                    | Zoning:                               |                     |                             |                                                 |
| Fee Simple           |                                                                                                                                                                                                                                                                                                                                                                                                                                                                                                                                                                                                                                                                                                                                                                                                                                                                                                                                                                                                                                                                                                                                                                                                                                                                                                                                    | R-CRD                                 |                     |                             |                                                 |
| Legal Desc:          | 9912713                                                                                                                                                                                                                                                                                                                                                                                                                                                                                                                                                                                                                                                                                                                                                                                                                                                                                                                                                                                                                                                                                                                                                                                                                                                                                                                            |                                       |                     |                             |                                                 |
|                      |                                                                                                                                                                                                                                                                                                                                                                                                                                                                                                                                                                                                                                                                                                                                                                                                                                                                                                                                                                                                                                                                                                                                                                                                                                                                                                                                    |                                       | Remarks             |                             |                                                 |
| Pub Rmks:            | JUST 30 MINUTES TO CITY CENTRE! VIEWS OF A LIFETIME AND YOURS FOREVER! Perched and secluded on over 2 Acres in the Foothills of the Rockies boasting extensively manicured lawns and purposefully designed landscaping providing extensive privacy. From the Grand Entry your eyes widen in amazement, captivated by the Great Room with 15' ceilings that frame some 70 Kilometers of uninterrupted vistas with the Great Canadian Rocky Mountains as your backdrop. At just over 5700 sq.ft Masterfully and successfully designed by McDowell and Associates to optimize flow, common sense, and the simple comfort of home living that captures the unparalleled grandeur of the Rockies at every turn. This one of a kind opportunity rarely presents itself. You have to see it to appreciate it! This relationship will last a lifetime. Just 30 minutes to downtown, and only 30 minutes to the Calgary International Airport. The choice for work or play, is just a skip away. PLEASE FIND A FULL INTERNAL WALK THROUGH DESCRIPTION AND ARCHITECTURAL DRAWINGS IN THE ATTACHED LINKS.  Breakfast Nook Table + 4 Chairs, 3 Kitchen Stools, Dining Room Table and 8 Chairs + Leaf in Den Closet. Telephone Desk, built into kitchen. Hutch in Dining room on South Wall. Basement Bar Stools, Stereo equipment, pool table. |                                       |                     |                             |                                                 |
| Inclusions:          |                                                                                                                                                                                                                                                                                                                                                                                                                                                                                                                                                                                                                                                                                                                                                                                                                                                                                                                                                                                                                                                                                                                                                                                                                                                                                                                                    | · · · · · · · · · · · · · · · · · · · |                     | in Den Closet. Telephone De | esk, built into kitchen. Hutch in Dining room o |