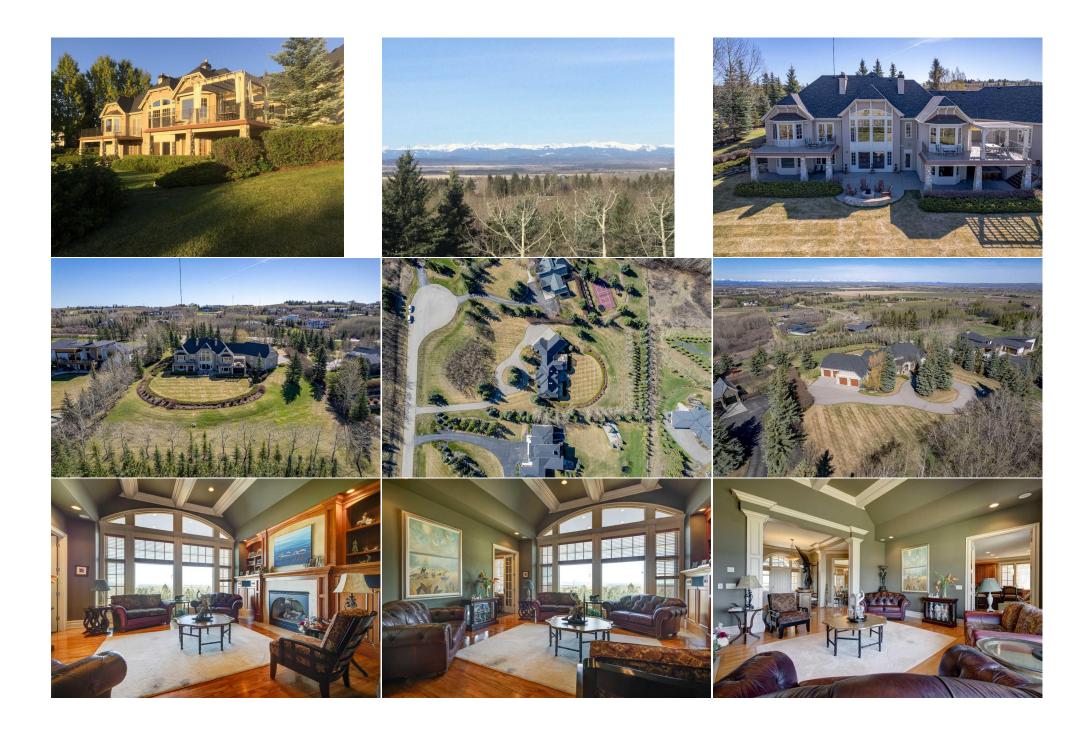

## Connected, Underground Utilities, Water Available, Water Connected

Room Information

| Room                 | Level                                                                                                                                                                                                                                                                                                                                                                                                                                                                                                                                                                                                                                                                                                                                                                                                                                                                                                                                                                                                                                                                                                                                                                                                                                                                                                                              | Dimensions                            | Room                | Level                       | Dimensions                                      |
|----------------------|------------------------------------------------------------------------------------------------------------------------------------------------------------------------------------------------------------------------------------------------------------------------------------------------------------------------------------------------------------------------------------------------------------------------------------------------------------------------------------------------------------------------------------------------------------------------------------------------------------------------------------------------------------------------------------------------------------------------------------------------------------------------------------------------------------------------------------------------------------------------------------------------------------------------------------------------------------------------------------------------------------------------------------------------------------------------------------------------------------------------------------------------------------------------------------------------------------------------------------------------------------------------------------------------------------------------------------|---------------------------------------|---------------------|-----------------------------|-------------------------------------------------|
| Bedroom - Primary    | Main                                                                                                                                                                                                                                                                                                                                                                                                                                                                                                                                                                                                                                                                                                                                                                                                                                                                                                                                                                                                                                                                                                                                                                                                                                                                                                                               | 18`0" x 15`11"                        | 5pc Bathroom        | <u>Ecver</u><br>Main        | 11`10" x 11`10"                                 |
| Walk-In Closet       | Main                                                                                                                                                                                                                                                                                                                                                                                                                                                                                                                                                                                                                                                                                                                                                                                                                                                                                                                                                                                                                                                                                                                                                                                                                                                                                                                               | 11`7" x 12`6"                         | Bedroom             | Main                        | 13`10" x 12`10"                                 |
| 3pc Ensuite bath     | Main                                                                                                                                                                                                                                                                                                                                                                                                                                                                                                                                                                                                                                                                                                                                                                                                                                                                                                                                                                                                                                                                                                                                                                                                                                                                                                                               | 9`6" x 6`1"                           | Office              | Main                        | 13`7" x 11`2"                                   |
| Balcony              | Main                                                                                                                                                                                                                                                                                                                                                                                                                                                                                                                                                                                                                                                                                                                                                                                                                                                                                                                                                                                                                                                                                                                                                                                                                                                                                                                               | 25`4" x 12`6"                         | Foyer               | Main                        | 8`8" x 10`3"                                    |
| Great Room           | Main                                                                                                                                                                                                                                                                                                                                                                                                                                                                                                                                                                                                                                                                                                                                                                                                                                                                                                                                                                                                                                                                                                                                                                                                                                                                                                                               | 19`11" x 17`3"                        | Dining Room         | Main                        | 15`9" x 12`9"                                   |
| Kitchen              | Main                                                                                                                                                                                                                                                                                                                                                                                                                                                                                                                                                                                                                                                                                                                                                                                                                                                                                                                                                                                                                                                                                                                                                                                                                                                                                                                               | 20`11" x 15`10"                       | Breakfast Nook      | Main                        | 13`10" x 13`0"                                  |
| Balcony              | Main                                                                                                                                                                                                                                                                                                                                                                                                                                                                                                                                                                                                                                                                                                                                                                                                                                                                                                                                                                                                                                                                                                                                                                                                                                                                                                                               | 30`6" x 29`2"                         | Laundry             | Main                        | 10`11" x 7`10"                                  |
| Mud Room             | Main                                                                                                                                                                                                                                                                                                                                                                                                                                                                                                                                                                                                                                                                                                                                                                                                                                                                                                                                                                                                                                                                                                                                                                                                                                                                                                                               | 13`2" x 11`4"                         | 2pc Bathroom        | Main                        | 7`10" x 3`2"                                    |
| Other                | Main                                                                                                                                                                                                                                                                                                                                                                                                                                                                                                                                                                                                                                                                                                                                                                                                                                                                                                                                                                                                                                                                                                                                                                                                                                                                                                                               | 39`1" x 53`4"                         | Wine Cellar         | Lower                       | 15`0" x 4`9"                                    |
| Steam Room           | Lower                                                                                                                                                                                                                                                                                                                                                                                                                                                                                                                                                                                                                                                                                                                                                                                                                                                                                                                                                                                                                                                                                                                                                                                                                                                                                                                              | 7`0" x 7`6"                           | 4pc Bathroom        | Lower                       | 16`4" x 15`10"                                  |
| <b>Exercise Room</b> | Lower                                                                                                                                                                                                                                                                                                                                                                                                                                                                                                                                                                                                                                                                                                                                                                                                                                                                                                                                                                                                                                                                                                                                                                                                                                                                                                                              | 13`9" x 12`11"                        | Game Room           | Lower                       | 33`0" x 17`2"                                   |
| Office               | Lower                                                                                                                                                                                                                                                                                                                                                                                                                                                                                                                                                                                                                                                                                                                                                                                                                                                                                                                                                                                                                                                                                                                                                                                                                                                                                                                              | 15`0" x 4`0"                          | Bedroom             | Lower                       | 20`4" x 13`6"                                   |
| Bedroom              | Lower                                                                                                                                                                                                                                                                                                                                                                                                                                                                                                                                                                                                                                                                                                                                                                                                                                                                                                                                                                                                                                                                                                                                                                                                                                                                                                                              | 15`9" x 13`6"                         | 5pc Ensuite bath    | Lower                       | 11`9" x 10`11"                                  |
| Laundry              | Lower                                                                                                                                                                                                                                                                                                                                                                                                                                                                                                                                                                                                                                                                                                                                                                                                                                                                                                                                                                                                                                                                                                                                                                                                                                                                                                                              | 8`8" x 8`1"                           | Walk-In Closet      | Lower                       | 13`0" x 6`0"                                    |
| Furnace/Utility Room | Lower                                                                                                                                                                                                                                                                                                                                                                                                                                                                                                                                                                                                                                                                                                                                                                                                                                                                                                                                                                                                                                                                                                                                                                                                                                                                                                                              | 46`0" x 8`0"                          |                     |                             |                                                 |
|                      |                                                                                                                                                                                                                                                                                                                                                                                                                                                                                                                                                                                                                                                                                                                                                                                                                                                                                                                                                                                                                                                                                                                                                                                                                                                                                                                                    |                                       | Legal/Tax/Financial |                             |                                                 |
| Title:               |                                                                                                                                                                                                                                                                                                                                                                                                                                                                                                                                                                                                                                                                                                                                                                                                                                                                                                                                                                                                                                                                                                                                                                                                                                                                                                                                    | Zoning:                               |                     |                             |                                                 |
| Fee Simple           |                                                                                                                                                                                                                                                                                                                                                                                                                                                                                                                                                                                                                                                                                                                                                                                                                                                                                                                                                                                                                                                                                                                                                                                                                                                                                                                                    | R-CRD                                 |                     |                             |                                                 |
| Legal Desc:          | 9912713                                                                                                                                                                                                                                                                                                                                                                                                                                                                                                                                                                                                                                                                                                                                                                                                                                                                                                                                                                                                                                                                                                                                                                                                                                                                                                                            |                                       |                     |                             |                                                 |
|                      |                                                                                                                                                                                                                                                                                                                                                                                                                                                                                                                                                                                                                                                                                                                                                                                                                                                                                                                                                                                                                                                                                                                                                                                                                                                                                                                                    |                                       | Remarks             |                             |                                                 |
| Pub Rmks:            | JUST 30 MINUTES TO CITY CENTRE! VIEWS OF A LIFETIME AND YOURS FOREVER! Perched and secluded on over 2 Acres in the Foothills of the Rockies boasting extensively manicured lawns and purposefully designed landscaping providing extensive privacy. From the Grand Entry your eyes widen in amazement, captivated by the Great Room with 15' ceilings that frame some 70 Kilometers of uninterrupted vistas with the Great Canadian Rocky Mountains as your backdrop. At just over 5700 sq.ft Masterfully and successfully designed by McDowell and Associates to optimize flow, common sense, and the simple comfort of home living that captures the unparalleled grandeur of the Rockies at every turn. This one of a kind opportunity rarely presents itself. You have to see it to appreciate it! This relationship will last a lifetime. Just 30 minutes to downtown, and only 30 minutes to the Calgary International Airport. The choice for work or play, is just a skip away. PLEASE FIND A FULL INTERNAL WALK THROUGH DESCRIPTION AND ARCHITECTURAL DRAWINGS IN THE ATTACHED LINKS.  Breakfast Nook Table + 4 Chairs, 3 Kitchen Stools, Dining Room Table and 8 Chairs + Leaf in Den Closet. Telephone Desk, built into kitchen. Hutch in Dining room on South Wall. Basement Bar Stools, Stereo equipment, pool table. |                                       |                     |                             |                                                 |
| Inclusions:          |                                                                                                                                                                                                                                                                                                                                                                                                                                                                                                                                                                                                                                                                                                                                                                                                                                                                                                                                                                                                                                                                                                                                                                                                                                                                                                                                    | · · · · · · · · · · · · · · · · · · · |                     | in Den Closet. Telephone De | esk, built into kitchen. Hutch in Dining room o |