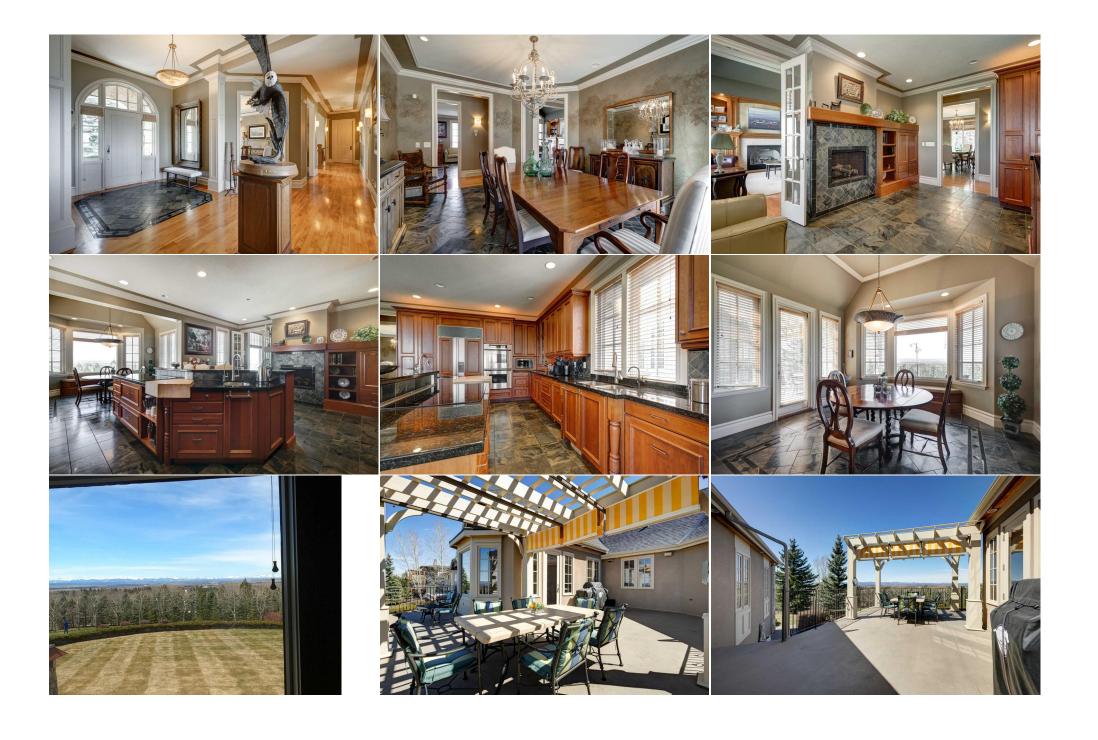

## Connected, Underground Utilities, Water Available, Water Connected

Room Information

| Room                 | Level                                                                                                                                                                                                                                                                                                                                                                                                                                                                                                                                                                                                                                                                                                                                                                                                                                                                                                                                                                                                                                                                                                                                                                                                                                                                                                                              | Dimensions                            | Room                | Level                       | Dimensions                                      |
|----------------------|------------------------------------------------------------------------------------------------------------------------------------------------------------------------------------------------------------------------------------------------------------------------------------------------------------------------------------------------------------------------------------------------------------------------------------------------------------------------------------------------------------------------------------------------------------------------------------------------------------------------------------------------------------------------------------------------------------------------------------------------------------------------------------------------------------------------------------------------------------------------------------------------------------------------------------------------------------------------------------------------------------------------------------------------------------------------------------------------------------------------------------------------------------------------------------------------------------------------------------------------------------------------------------------------------------------------------------|---------------------------------------|---------------------|-----------------------------|-------------------------------------------------|
| Bedroom - Primary    | Main                                                                                                                                                                                                                                                                                                                                                                                                                                                                                                                                                                                                                                                                                                                                                                                                                                                                                                                                                                                                                                                                                                                                                                                                                                                                                                                               | 18`0" x 15`11"                        | 5pc Bathroom        | <u>Ecver</u><br>Main        | 11`10" x 11`10"                                 |
| Walk-In Closet       | Main                                                                                                                                                                                                                                                                                                                                                                                                                                                                                                                                                                                                                                                                                                                                                                                                                                                                                                                                                                                                                                                                                                                                                                                                                                                                                                                               | 11`7" x 12`6"                         | Bedroom             | Main                        | 13`10" x 12`10"                                 |
| 3pc Ensuite bath     | Main                                                                                                                                                                                                                                                                                                                                                                                                                                                                                                                                                                                                                                                                                                                                                                                                                                                                                                                                                                                                                                                                                                                                                                                                                                                                                                                               | 9`6" x 6`1"                           | Office              | Main                        | 13`7" x 11`2"                                   |
| Balcony              | Main                                                                                                                                                                                                                                                                                                                                                                                                                                                                                                                                                                                                                                                                                                                                                                                                                                                                                                                                                                                                                                                                                                                                                                                                                                                                                                                               | 25`4" x 12`6"                         | Foyer               | Main                        | 8`8" x 10`3"                                    |
| Great Room           | Main                                                                                                                                                                                                                                                                                                                                                                                                                                                                                                                                                                                                                                                                                                                                                                                                                                                                                                                                                                                                                                                                                                                                                                                                                                                                                                                               | 19`11" x 17`3"                        | Dining Room         | Main                        | 15`9" x 12`9"                                   |
| Kitchen              | Main                                                                                                                                                                                                                                                                                                                                                                                                                                                                                                                                                                                                                                                                                                                                                                                                                                                                                                                                                                                                                                                                                                                                                                                                                                                                                                                               | 20`11" x 15`10"                       | Breakfast Nook      | Main                        | 13`10" x 13`0"                                  |
| Balcony              | Main                                                                                                                                                                                                                                                                                                                                                                                                                                                                                                                                                                                                                                                                                                                                                                                                                                                                                                                                                                                                                                                                                                                                                                                                                                                                                                                               | 30`6" x 29`2"                         | Laundry             | Main                        | 10`11" x 7`10"                                  |
| Mud Room             | Main                                                                                                                                                                                                                                                                                                                                                                                                                                                                                                                                                                                                                                                                                                                                                                                                                                                                                                                                                                                                                                                                                                                                                                                                                                                                                                                               | 13`2" x 11`4"                         | 2pc Bathroom        | Main                        | 7`10" x 3`2"                                    |
| Other                | Main                                                                                                                                                                                                                                                                                                                                                                                                                                                                                                                                                                                                                                                                                                                                                                                                                                                                                                                                                                                                                                                                                                                                                                                                                                                                                                                               | 39`1" x 53`4"                         | Wine Cellar         | Lower                       | 15`0" x 4`9"                                    |
| Steam Room           | Lower                                                                                                                                                                                                                                                                                                                                                                                                                                                                                                                                                                                                                                                                                                                                                                                                                                                                                                                                                                                                                                                                                                                                                                                                                                                                                                                              | 7`0" x 7`6"                           | 4pc Bathroom        | Lower                       | 16`4" x 15`10"                                  |
| <b>Exercise Room</b> | Lower                                                                                                                                                                                                                                                                                                                                                                                                                                                                                                                                                                                                                                                                                                                                                                                                                                                                                                                                                                                                                                                                                                                                                                                                                                                                                                                              | 13`9" x 12`11"                        | Game Room           | Lower                       | 33`0" x 17`2"                                   |
| Office               | Lower                                                                                                                                                                                                                                                                                                                                                                                                                                                                                                                                                                                                                                                                                                                                                                                                                                                                                                                                                                                                                                                                                                                                                                                                                                                                                                                              | 15`0" x 4`0"                          | Bedroom             | Lower                       | 20`4" x 13`6"                                   |
| Bedroom              | Lower                                                                                                                                                                                                                                                                                                                                                                                                                                                                                                                                                                                                                                                                                                                                                                                                                                                                                                                                                                                                                                                                                                                                                                                                                                                                                                                              | 15`9" x 13`6"                         | 5pc Ensuite bath    | Lower                       | 11`9" x 10`11"                                  |
| Laundry              | Lower                                                                                                                                                                                                                                                                                                                                                                                                                                                                                                                                                                                                                                                                                                                                                                                                                                                                                                                                                                                                                                                                                                                                                                                                                                                                                                                              | 8`8" x 8`1"                           | Walk-In Closet      | Lower                       | 13`0" x 6`0"                                    |
| Furnace/Utility Room | Lower                                                                                                                                                                                                                                                                                                                                                                                                                                                                                                                                                                                                                                                                                                                                                                                                                                                                                                                                                                                                                                                                                                                                                                                                                                                                                                                              | 46`0" x 8`0"                          |                     |                             |                                                 |
|                      |                                                                                                                                                                                                                                                                                                                                                                                                                                                                                                                                                                                                                                                                                                                                                                                                                                                                                                                                                                                                                                                                                                                                                                                                                                                                                                                                    |                                       | Legal/Tax/Financial |                             |                                                 |
| Title:               |                                                                                                                                                                                                                                                                                                                                                                                                                                                                                                                                                                                                                                                                                                                                                                                                                                                                                                                                                                                                                                                                                                                                                                                                                                                                                                                                    | Zoning:                               |                     |                             |                                                 |
| Fee Simple           |                                                                                                                                                                                                                                                                                                                                                                                                                                                                                                                                                                                                                                                                                                                                                                                                                                                                                                                                                                                                                                                                                                                                                                                                                                                                                                                                    | R-CRD                                 |                     |                             |                                                 |
| Legal Desc:          | 9912713                                                                                                                                                                                                                                                                                                                                                                                                                                                                                                                                                                                                                                                                                                                                                                                                                                                                                                                                                                                                                                                                                                                                                                                                                                                                                                                            |                                       |                     |                             |                                                 |
|                      |                                                                                                                                                                                                                                                                                                                                                                                                                                                                                                                                                                                                                                                                                                                                                                                                                                                                                                                                                                                                                                                                                                                                                                                                                                                                                                                                    |                                       | Remarks             |                             |                                                 |
| Pub Rmks:            | JUST 30 MINUTES TO CITY CENTRE! VIEWS OF A LIFETIME AND YOURS FOREVER! Perched and secluded on over 2 Acres in the Foothills of the Rockies boasting extensively manicured lawns and purposefully designed landscaping providing extensive privacy. From the Grand Entry your eyes widen in amazement, captivated by the Great Room with 15' ceilings that frame some 70 Kilometers of uninterrupted vistas with the Great Canadian Rocky Mountains as your backdrop. At just over 5700 sq.ft Masterfully and successfully designed by McDowell and Associates to optimize flow, common sense, and the simple comfort of home living that captures the unparalleled grandeur of the Rockies at every turn. This one of a kind opportunity rarely presents itself. You have to see it to appreciate it! This relationship will last a lifetime. Just 30 minutes to downtown, and only 30 minutes to the Calgary International Airport. The choice for work or play, is just a skip away. PLEASE FIND A FULL INTERNAL WALK THROUGH DESCRIPTION AND ARCHITECTURAL DRAWINGS IN THE ATTACHED LINKS.  Breakfast Nook Table + 4 Chairs, 3 Kitchen Stools, Dining Room Table and 8 Chairs + Leaf in Den Closet. Telephone Desk, built into kitchen. Hutch in Dining room on South Wall. Basement Bar Stools, Stereo equipment, pool table. |                                       |                     |                             |                                                 |
| Inclusions:          |                                                                                                                                                                                                                                                                                                                                                                                                                                                                                                                                                                                                                                                                                                                                                                                                                                                                                                                                                                                                                                                                                                                                                                                                                                                                                                                                    | · · · · · · · · · · · · · · · · · · · |                     | in Den Closet. Telephone De | esk, built into kitchen. Hutch in Dining room o |