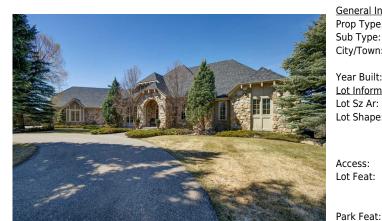

## 127 SOLACE RIDGE PLACE Place, Rural Rocky View County T3Z 3M9

MLS®#: A2131420 Area: NONE Listing 05/19/24 List Price: \$3,595,000

Status: **Active** County: Rocky View County Change: None Association: Fort McMurray

Date:

**General Information** 

Prop Type: Residential **Detached** Sub Type: City/Town: **Rural Rocky View** 

County Abv Saft: Year Built: 2002 Low Sqft:

Lot Information 87.327 saft Lot Sz Ar:

Lot Shape:

Access:

## Connected, Underground Utilities, Water Available, Water Connected

Room Information

| Room                 | Level                                                                                                                                                                                                                                                                                                                                                                                                                                                                                                                                                                                                                                                                                                                                                                                                                                                                                                                                                                                                                                                                                                                                                                                                                                                                                                                              | Dimensions                            | Room                | Level                       | Dimensions                                      |
|----------------------|------------------------------------------------------------------------------------------------------------------------------------------------------------------------------------------------------------------------------------------------------------------------------------------------------------------------------------------------------------------------------------------------------------------------------------------------------------------------------------------------------------------------------------------------------------------------------------------------------------------------------------------------------------------------------------------------------------------------------------------------------------------------------------------------------------------------------------------------------------------------------------------------------------------------------------------------------------------------------------------------------------------------------------------------------------------------------------------------------------------------------------------------------------------------------------------------------------------------------------------------------------------------------------------------------------------------------------|---------------------------------------|---------------------|-----------------------------|-------------------------------------------------|
| Bedroom - Primary    | Main                                                                                                                                                                                                                                                                                                                                                                                                                                                                                                                                                                                                                                                                                                                                                                                                                                                                                                                                                                                                                                                                                                                                                                                                                                                                                                                               | 18`0" x 15`11"                        | 5pc Bathroom        | <u>Ecver</u><br>Main        | 11`10" x 11`10"                                 |
| Walk-In Closet       | Main                                                                                                                                                                                                                                                                                                                                                                                                                                                                                                                                                                                                                                                                                                                                                                                                                                                                                                                                                                                                                                                                                                                                                                                                                                                                                                                               | 11`7" x 12`6"                         | Bedroom             | Main                        | 13`10" x 12`10"                                 |
| 3pc Ensuite bath     | Main                                                                                                                                                                                                                                                                                                                                                                                                                                                                                                                                                                                                                                                                                                                                                                                                                                                                                                                                                                                                                                                                                                                                                                                                                                                                                                                               | 9`6" x 6`1"                           | Office              | Main                        | 13`7" x 11`2"                                   |
| Balcony              | Main                                                                                                                                                                                                                                                                                                                                                                                                                                                                                                                                                                                                                                                                                                                                                                                                                                                                                                                                                                                                                                                                                                                                                                                                                                                                                                                               | 25`4" x 12`6"                         | Foyer               | Main                        | 8`8" x 10`3"                                    |
| Great Room           | Main                                                                                                                                                                                                                                                                                                                                                                                                                                                                                                                                                                                                                                                                                                                                                                                                                                                                                                                                                                                                                                                                                                                                                                                                                                                                                                                               | 19`11" x 17`3"                        | Dining Room         | Main                        | 15`9" x 12`9"                                   |
| Kitchen              | Main                                                                                                                                                                                                                                                                                                                                                                                                                                                                                                                                                                                                                                                                                                                                                                                                                                                                                                                                                                                                                                                                                                                                                                                                                                                                                                                               | 20`11" x 15`10"                       | Breakfast Nook      | Main                        | 13`10" x 13`0"                                  |
| Balcony              | Main                                                                                                                                                                                                                                                                                                                                                                                                                                                                                                                                                                                                                                                                                                                                                                                                                                                                                                                                                                                                                                                                                                                                                                                                                                                                                                                               | 30`6" x 29`2"                         | Laundry             | Main                        | 10`11" x 7`10"                                  |
| Mud Room             | Main                                                                                                                                                                                                                                                                                                                                                                                                                                                                                                                                                                                                                                                                                                                                                                                                                                                                                                                                                                                                                                                                                                                                                                                                                                                                                                                               | 13`2" x 11`4"                         | 2pc Bathroom        | Main                        | 7`10" x 3`2"                                    |
| Other                | Main                                                                                                                                                                                                                                                                                                                                                                                                                                                                                                                                                                                                                                                                                                                                                                                                                                                                                                                                                                                                                                                                                                                                                                                                                                                                                                                               | 39`1" x 53`4"                         | Wine Cellar         | Lower                       | 15`0" x 4`9"                                    |
| Steam Room           | Lower                                                                                                                                                                                                                                                                                                                                                                                                                                                                                                                                                                                                                                                                                                                                                                                                                                                                                                                                                                                                                                                                                                                                                                                                                                                                                                                              | 7`0" x 7`6"                           | 4pc Bathroom        | Lower                       | 16`4" x 15`10"                                  |
| <b>Exercise Room</b> | Lower                                                                                                                                                                                                                                                                                                                                                                                                                                                                                                                                                                                                                                                                                                                                                                                                                                                                                                                                                                                                                                                                                                                                                                                                                                                                                                                              | 13`9" x 12`11"                        | Game Room           | Lower                       | 33`0" x 17`2"                                   |
| Office               | Lower                                                                                                                                                                                                                                                                                                                                                                                                                                                                                                                                                                                                                                                                                                                                                                                                                                                                                                                                                                                                                                                                                                                                                                                                                                                                                                                              | 15`0" x 4`0"                          | Bedroom             | Lower                       | 20`4" x 13`6"                                   |
| Bedroom              | Lower                                                                                                                                                                                                                                                                                                                                                                                                                                                                                                                                                                                                                                                                                                                                                                                                                                                                                                                                                                                                                                                                                                                                                                                                                                                                                                                              | 15`9" x 13`6"                         | 5pc Ensuite bath    | Lower                       | 11`9" x 10`11"                                  |
| Laundry              | Lower                                                                                                                                                                                                                                                                                                                                                                                                                                                                                                                                                                                                                                                                                                                                                                                                                                                                                                                                                                                                                                                                                                                                                                                                                                                                                                                              | 8`8" x 8`1"                           | Walk-In Closet      | Lower                       | 13`0" x 6`0"                                    |
| Furnace/Utility Room | Lower                                                                                                                                                                                                                                                                                                                                                                                                                                                                                                                                                                                                                                                                                                                                                                                                                                                                                                                                                                                                                                                                                                                                                                                                                                                                                                                              | 46`0" x 8`0"                          |                     |                             |                                                 |
|                      |                                                                                                                                                                                                                                                                                                                                                                                                                                                                                                                                                                                                                                                                                                                                                                                                                                                                                                                                                                                                                                                                                                                                                                                                                                                                                                                                    |                                       | Legal/Tax/Financial |                             |                                                 |
| Title:               |                                                                                                                                                                                                                                                                                                                                                                                                                                                                                                                                                                                                                                                                                                                                                                                                                                                                                                                                                                                                                                                                                                                                                                                                                                                                                                                                    | Zoning:                               |                     |                             |                                                 |
| Fee Simple           |                                                                                                                                                                                                                                                                                                                                                                                                                                                                                                                                                                                                                                                                                                                                                                                                                                                                                                                                                                                                                                                                                                                                                                                                                                                                                                                                    | R-CRD                                 |                     |                             |                                                 |
| Legal Desc:          | 9912713                                                                                                                                                                                                                                                                                                                                                                                                                                                                                                                                                                                                                                                                                                                                                                                                                                                                                                                                                                                                                                                                                                                                                                                                                                                                                                                            |                                       |                     |                             |                                                 |
|                      |                                                                                                                                                                                                                                                                                                                                                                                                                                                                                                                                                                                                                                                                                                                                                                                                                                                                                                                                                                                                                                                                                                                                                                                                                                                                                                                                    |                                       | Remarks             |                             |                                                 |
| Pub Rmks:            | JUST 30 MINUTES TO CITY CENTRE! VIEWS OF A LIFETIME AND YOURS FOREVER! Perched and secluded on over 2 Acres in the Foothills of the Rockies boasting extensively manicured lawns and purposefully designed landscaping providing extensive privacy. From the Grand Entry your eyes widen in amazement, captivated by the Great Room with 15' ceilings that frame some 70 Kilometers of uninterrupted vistas with the Great Canadian Rocky Mountains as your backdrop. At just over 5700 sq.ft Masterfully and successfully designed by McDowell and Associates to optimize flow, common sense, and the simple comfort of home living that captures the unparalleled grandeur of the Rockies at every turn. This one of a kind opportunity rarely presents itself. You have to see it to appreciate it! This relationship will last a lifetime. Just 30 minutes to downtown, and only 30 minutes to the Calgary International Airport. The choice for work or play, is just a skip away. PLEASE FIND A FULL INTERNAL WALK THROUGH DESCRIPTION AND ARCHITECTURAL DRAWINGS IN THE ATTACHED LINKS.  Breakfast Nook Table + 4 Chairs, 3 Kitchen Stools, Dining Room Table and 8 Chairs + Leaf in Den Closet. Telephone Desk, built into kitchen. Hutch in Dining room on South Wall. Basement Bar Stools, Stereo equipment, pool table. |                                       |                     |                             |                                                 |
| Inclusions:          |                                                                                                                                                                                                                                                                                                                                                                                                                                                                                                                                                                                                                                                                                                                                                                                                                                                                                                                                                                                                                                                                                                                                                                                                                                                                                                                                    | · · · · · · · · · · · · · · · · · · · |                     | in Den Closet. Telephone De | esk, built into kitchen. Hutch in Dining room o |