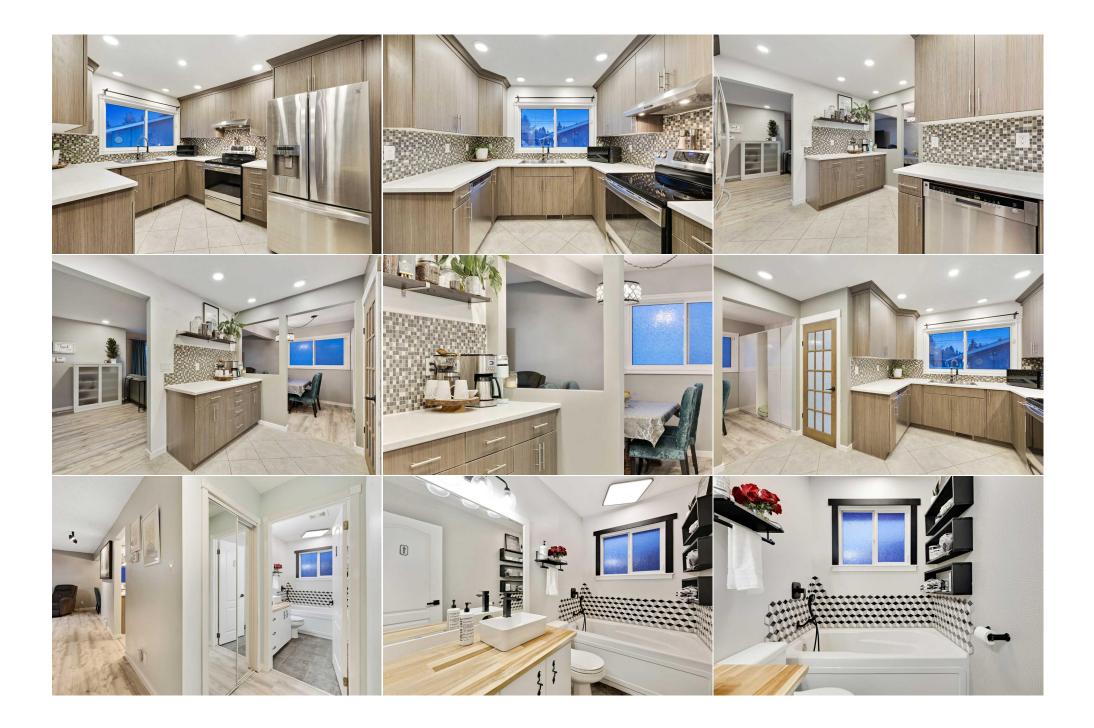

| Laundry                                         | Suite                                                                                                                                                                                                                                                                                                                                                                                                         | 13`1" x 5`10"                                                                                                                                                                                                                                                                                                                                                                                                                                                                                                                                                                                                                                                                                                                        | <b>3pc Bathroom</b><br>Legal/Tax/Financial                                                                                                                                                                                                                                                                                                                                                                                                                                                                                                                                                                   | Suite                                                                                                                                                                                                                                                                                                                                                                                                                                                                                                                                       | 7`6" x 6`8"                                                                                                                                                                                                                                                                                                                                                                                                                                                                                                                                                                                                                                                                                                                                                                                                                                           |
|-------------------------------------------------|---------------------------------------------------------------------------------------------------------------------------------------------------------------------------------------------------------------------------------------------------------------------------------------------------------------------------------------------------------------------------------------------------------------|--------------------------------------------------------------------------------------------------------------------------------------------------------------------------------------------------------------------------------------------------------------------------------------------------------------------------------------------------------------------------------------------------------------------------------------------------------------------------------------------------------------------------------------------------------------------------------------------------------------------------------------------------------------------------------------------------------------------------------------|--------------------------------------------------------------------------------------------------------------------------------------------------------------------------------------------------------------------------------------------------------------------------------------------------------------------------------------------------------------------------------------------------------------------------------------------------------------------------------------------------------------------------------------------------------------------------------------------------------------|---------------------------------------------------------------------------------------------------------------------------------------------------------------------------------------------------------------------------------------------------------------------------------------------------------------------------------------------------------------------------------------------------------------------------------------------------------------------------------------------------------------------------------------------|-------------------------------------------------------------------------------------------------------------------------------------------------------------------------------------------------------------------------------------------------------------------------------------------------------------------------------------------------------------------------------------------------------------------------------------------------------------------------------------------------------------------------------------------------------------------------------------------------------------------------------------------------------------------------------------------------------------------------------------------------------------------------------------------------------------------------------------------------------|
| Title:<br><b>Fee Simple</b><br>Legal Desc:      | 5463HL                                                                                                                                                                                                                                                                                                                                                                                                        | Zoning:<br><b>R-C1</b>                                                                                                                                                                                                                                                                                                                                                                                                                                                                                                                                                                                                                                                                                                               | Demodus                                                                                                                                                                                                                                                                                                                                                                                                                                                                                                                                                                                                      |                                                                                                                                                                                                                                                                                                                                                                                                                                                                                                                                             |                                                                                                                                                                                                                                                                                                                                                                                                                                                                                                                                                                                                                                                                                                                                                                                                                                                       |
| Pub Rmks:<br>Inclusions:<br>Property Listed By: | Bathrooms (incl/EN-<br>14'2" PATIO, + 2 ST<br>WARMTH, + HOSPIT<br>ENTERTAIN w/FAMIL<br>COZY for those CON<br>SS Appliances, Lami<br>)+ outside to Backya<br>Bathroom w/STEAM<br>Cabinets, + WHITE A<br>MOVIE night. The 2n<br>H2O Tank, + Roof (2<br>TRANQUIL Evenings<br>Detached Double Ga<br>Fresh Air outside. TI<br>Heritage Dr towards<br>CHANNEL, + the WE<br>PROGRAMS/ACTIVITI<br>LOT in this FRIENDL | SUITE), an Illegal SUITE in Basemen<br>ORAGE SHEDS on a 5500 sq ft LOT =<br>ALITY as you ENJOY the SUN'S Gent<br>Y, + FRIENDS. It has a Big Window is<br>VERSATIONS around the Table, + M<br>inate Countertop, + EXTRA Cabinets<br>ard. There is the 4 pc Bathroom, the<br>Shower, + Laundry Room. There is is<br>Appliances, an area for a Table, a 26<br>and PRIMARY Bedroom, a 3 pc Bathro<br>2021). The South-Facing Backyard of<br>under the stars. There is a 7'9" X 6<br>arage. A Huge area w/Artificial Grass<br>his HOME has MODERN COMFORT, C<br>is Heritage Park, + Glenmore Park. G<br>ASELHEAD Area w/HISTORY of this I<br>IES, there are 2 TENNIS COURTS, SH<br>Y Community!!!<br>Curtain Rods, Dryer X 2, Refrigerato | t, an OVERSIZED DOUBLE DETACH<br>= GREAT VALUE!!! Great curbside<br>de Glow. Upon entering the WELC<br>allowing in NATURAL LIGHT which<br>eals TOGETHER. This RENOVATED<br>w/Coffee Station. There is a door<br>e Primary Bedroom w/Ceiling Fan,<br>also a STORAGE Room to complet<br>5'3" X 15'8" Family Room w/BRICH<br>oom, + a Laundry/Utility Room. Th<br>ffers a SERENE RETREAT from the<br>5'0" Hot Tub Shelter, a 10'4" X 7'8<br>s for CONVENIENT Upkeep means<br>CLASSIC CHARM, + in a PRIME LOC<br>GLENMORE RESERVOIR w/EXTENSI<br>NEIGHBOURLY COMMUNITY of HAV<br>HOPPING, + SCHOOLS as well. Sch | HED GARAGE, an OVERSIZED<br>appeal w/MANICURED LAWN<br>OMING Foyer, you will see th<br>beckons you to RELAX or UI<br>Kitchen has Floor-to-Ceiling<br>r leading to the Basement (s<br>a WALK-THROUGH Closet in<br>the the Main Floor. In the Base<br>CELECTRIC FIREPLACE that I<br>is HOME has UPGRADED the<br>Hustle and Bustle of Daily L<br>8" Shed, a 6'8" X 4'0" Side S<br>more time to sit back taking<br>CATION w/EASY COMMUTE to<br>VE PATHWAYS, + NATURE TH<br>YSBORO. The Haysboro Commended to the<br>redule a Showing TODAY to e | LOPED SPACE, 2 PRIMARY Bedrooms, 3<br>FRONT DRIVEWAY PARKING PAD, a 50'6" X<br>, TREE, + the LARGE Patio that exudes<br>le Living Room which is a GREAT area to<br>WWIND after a long day. The Dining Room is<br>BEAUTIFUL Brown Cabinetry, Tiled Backsplash,<br>eparate entrance to the illegal basement suite<br>CI/BUILT-IN Shelving, + a 3 pc EN-SUITE<br>ement Illegal SUITE is the Kitchenette w/WHITE<br>NVITES you to curl up w/Good Book or Enjoy a<br>Kitchen, NEW Windows, NEW Furnace, NEW<br>ife w/Patio for those SUMMER BBQ'S to<br>whed for so much EXTRA STORAGE, + the<br>up a HOBBY or SOCIALIZE as you ENJOY the<br>Downtown Core. A QUICK WALK or BIKE to<br>tAILS. Close proximity to the ELBOW RIVER<br>nunity Association offers VARIETY of<br>experience this RARE BUNGALOW w/MASSIVE<br>2, White IKEA Pantry (\$600 value). |