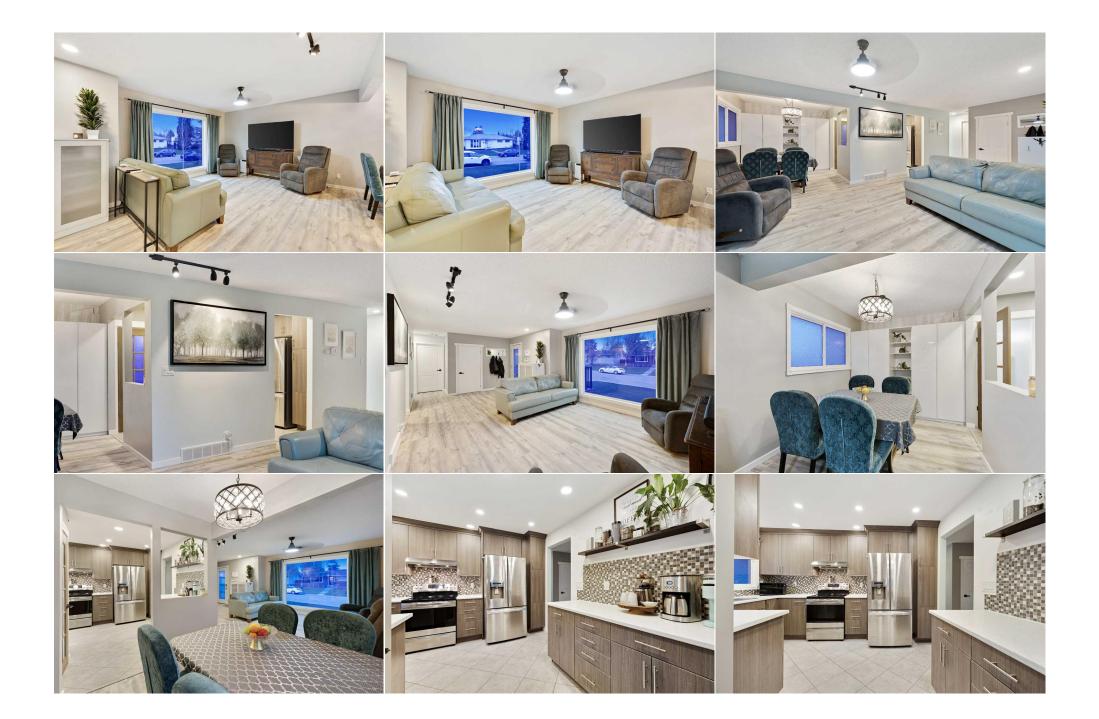

| Laundry                                         | Suite                                                                                                                                                                                                                                                                                                                                                                                                         | 13`1" x 5`10"                                                                                                                                                                                                                                                                                                                                                                                                                                                                                                                                                                                                                                                                                                                        | <b>3pc Bathroom</b><br>Legal/Tax/Financial                                                                                                                                                                                                                                                                                                                                                                                                                                                                                                                                                                   | Suite                                                                                                                                                                                                                                                                                                                                                                                                                                                                                                                                       | 7`6" x 6`8"                                                                                                                                                                                                                                                                                                                                                                                                                                                                                                                                                                                                                                                                                                                                                                                                                                           |
|-------------------------------------------------|---------------------------------------------------------------------------------------------------------------------------------------------------------------------------------------------------------------------------------------------------------------------------------------------------------------------------------------------------------------------------------------------------------------|--------------------------------------------------------------------------------------------------------------------------------------------------------------------------------------------------------------------------------------------------------------------------------------------------------------------------------------------------------------------------------------------------------------------------------------------------------------------------------------------------------------------------------------------------------------------------------------------------------------------------------------------------------------------------------------------------------------------------------------|--------------------------------------------------------------------------------------------------------------------------------------------------------------------------------------------------------------------------------------------------------------------------------------------------------------------------------------------------------------------------------------------------------------------------------------------------------------------------------------------------------------------------------------------------------------------------------------------------------------|---------------------------------------------------------------------------------------------------------------------------------------------------------------------------------------------------------------------------------------------------------------------------------------------------------------------------------------------------------------------------------------------------------------------------------------------------------------------------------------------------------------------------------------------|-------------------------------------------------------------------------------------------------------------------------------------------------------------------------------------------------------------------------------------------------------------------------------------------------------------------------------------------------------------------------------------------------------------------------------------------------------------------------------------------------------------------------------------------------------------------------------------------------------------------------------------------------------------------------------------------------------------------------------------------------------------------------------------------------------------------------------------------------------|
| Title:<br><b>Fee Simple</b><br>Legal Desc:      | 5463HL                                                                                                                                                                                                                                                                                                                                                                                                        | Zoning:<br><b>R-C1</b>                                                                                                                                                                                                                                                                                                                                                                                                                                                                                                                                                                                                                                                                                                               | Demodus                                                                                                                                                                                                                                                                                                                                                                                                                                                                                                                                                                                                      |                                                                                                                                                                                                                                                                                                                                                                                                                                                                                                                                             |                                                                                                                                                                                                                                                                                                                                                                                                                                                                                                                                                                                                                                                                                                                                                                                                                                                       |
| Pub Rmks:<br>Inclusions:<br>Property Listed By: | Bathrooms (incl/EN-<br>14'2" PATIO, + 2 ST<br>WARMTH, + HOSPIT<br>ENTERTAIN w/FAMIL<br>COZY for those CON<br>SS Appliances, Lami<br>)+ outside to Backya<br>Bathroom w/STEAM<br>Cabinets, + WHITE A<br>MOVIE night. The 2n<br>H2O Tank, + Roof (2<br>TRANQUIL Evenings<br>Detached Double Ga<br>Fresh Air outside. TI<br>Heritage Dr towards<br>CHANNEL, + the WE<br>PROGRAMS/ACTIVITI<br>LOT in this FRIENDL | SUITE), an Illegal SUITE in Basemen<br>ORAGE SHEDS on a 5500 sq ft LOT =<br>ALITY as you ENJOY the SUN'S Gent<br>Y, + FRIENDS. It has a Big Window is<br>VERSATIONS around the Table, + M<br>inate Countertop, + EXTRA Cabinets<br>ard. There is the 4 pc Bathroom, the<br>Shower, + Laundry Room. There is is<br>Appliances, an area for a Table, a 26<br>and PRIMARY Bedroom, a 3 pc Bathro<br>2021). The South-Facing Backyard of<br>under the stars. There is a 7'9" X 6<br>arage. A Huge area w/Artificial Grass<br>his HOME has MODERN COMFORT, C<br>is Heritage Park, + Glenmore Park. G<br>ASELHEAD Area w/HISTORY of this I<br>IES, there are 2 TENNIS COURTS, SH<br>Y Community!!!<br>Curtain Rods, Dryer X 2, Refrigerato | t, an OVERSIZED DOUBLE DETACH<br>= GREAT VALUE!!! Great curbside<br>de Glow. Upon entering the WELC<br>allowing in NATURAL LIGHT which<br>eals TOGETHER. This RENOVATED<br>w/Coffee Station. There is a door<br>e Primary Bedroom w/Ceiling Fan,<br>also a STORAGE Room to complet<br>5'3" X 15'8" Family Room w/BRICH<br>oom, + a Laundry/Utility Room. Th<br>ffers a SERENE RETREAT from the<br>5'0" Hot Tub Shelter, a 10'4" X 7'8<br>s for CONVENIENT Upkeep means<br>CLASSIC CHARM, + in a PRIME LOC<br>GLENMORE RESERVOIR w/EXTENSI<br>NEIGHBOURLY COMMUNITY of HAV<br>HOPPING, + SCHOOLS as well. Sch | HED GARAGE, an OVERSIZED<br>appeal w/MANICURED LAWN<br>OMING Foyer, you will see th<br>beckons you to RELAX or UI<br>Kitchen has Floor-to-Ceiling<br>r leading to the Basement (s<br>a WALK-THROUGH Closet in<br>the the Main Floor. In the Base<br>CELECTRIC FIREPLACE that I<br>is HOME has UPGRADED the<br>Hustle and Bustle of Daily L<br>8" Shed, a 6'8" X 4'0" Side S<br>more time to sit back taking<br>CATION w/EASY COMMUTE to<br>VE PATHWAYS, + NATURE TH<br>YSBORO. The Haysboro Commended to the<br>redule a Showing TODAY to e | LOPED SPACE, 2 PRIMARY Bedrooms, 3<br>FRONT DRIVEWAY PARKING PAD, a 50'6" X<br>, TREE, + the LARGE Patio that exudes<br>le Living Room which is a GREAT area to<br>WWIND after a long day. The Dining Room is<br>BEAUTIFUL Brown Cabinetry, Tiled Backsplash,<br>eparate entrance to the illegal basement suite<br>CI/BUILT-IN Shelving, + a 3 pc EN-SUITE<br>ement Illegal SUITE is the Kitchenette w/WHITE<br>NVITES you to curl up w/Good Book or Enjoy a<br>Kitchen, NEW Windows, NEW Furnace, NEW<br>ife w/Patio for those SUMMER BBQ'S to<br>whed for so much EXTRA STORAGE, + the<br>up a HOBBY or SOCIALIZE as you ENJOY the<br>Downtown Core. A QUICK WALK or BIKE to<br>tAILS. Close proximity to the ELBOW RIVER<br>nunity Association offers VARIETY of<br>experience this RARE BUNGALOW w/MASSIVE<br>2, White IKEA Pantry (\$600 value). |