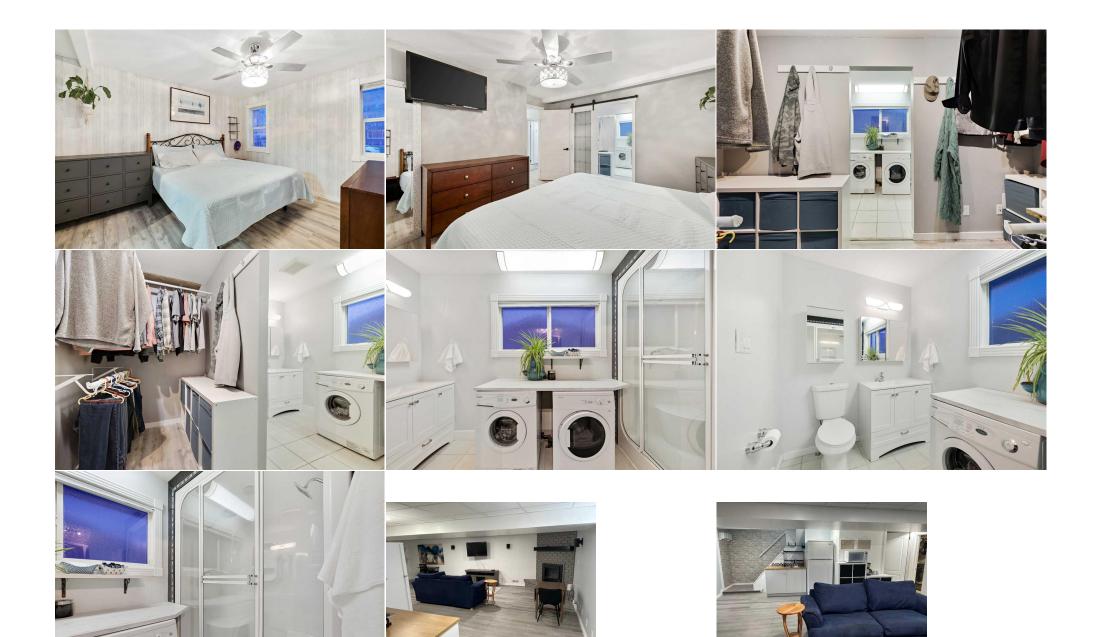

| Laundry                                         | Suite                                                                                                                                                                                                                                                                                                                                                                                                         | 13`1" x 5`10"                                                                                                                                                                                                                                                                                                                                                                                                                                                                                                                                                                                                                                                                                                                        | <b>3pc Bathroom</b><br>Legal/Tax/Financial                                                                                                                                                                                                                                                                                                                                                                                                                                                                                                                                                                   | Suite                                                                                                                                                                                                                                                                                                                                                                                                                                                                                                                                       | 7`6" x 6`8"                                                                                                                                                                                                                                                                                                                                                                                                                                                                                                                                                                                                                                                                                                                                                                                                                                           |
|-------------------------------------------------|---------------------------------------------------------------------------------------------------------------------------------------------------------------------------------------------------------------------------------------------------------------------------------------------------------------------------------------------------------------------------------------------------------------|--------------------------------------------------------------------------------------------------------------------------------------------------------------------------------------------------------------------------------------------------------------------------------------------------------------------------------------------------------------------------------------------------------------------------------------------------------------------------------------------------------------------------------------------------------------------------------------------------------------------------------------------------------------------------------------------------------------------------------------|--------------------------------------------------------------------------------------------------------------------------------------------------------------------------------------------------------------------------------------------------------------------------------------------------------------------------------------------------------------------------------------------------------------------------------------------------------------------------------------------------------------------------------------------------------------------------------------------------------------|---------------------------------------------------------------------------------------------------------------------------------------------------------------------------------------------------------------------------------------------------------------------------------------------------------------------------------------------------------------------------------------------------------------------------------------------------------------------------------------------------------------------------------------------|-------------------------------------------------------------------------------------------------------------------------------------------------------------------------------------------------------------------------------------------------------------------------------------------------------------------------------------------------------------------------------------------------------------------------------------------------------------------------------------------------------------------------------------------------------------------------------------------------------------------------------------------------------------------------------------------------------------------------------------------------------------------------------------------------------------------------------------------------------|
| Title:<br><b>Fee Simple</b><br>Legal Desc:      | 5463HL                                                                                                                                                                                                                                                                                                                                                                                                        | Zoning:<br><b>R-C1</b>                                                                                                                                                                                                                                                                                                                                                                                                                                                                                                                                                                                                                                                                                                               | Demodus                                                                                                                                                                                                                                                                                                                                                                                                                                                                                                                                                                                                      |                                                                                                                                                                                                                                                                                                                                                                                                                                                                                                                                             |                                                                                                                                                                                                                                                                                                                                                                                                                                                                                                                                                                                                                                                                                                                                                                                                                                                       |
| Pub Rmks:<br>Inclusions:<br>Property Listed By: | Bathrooms (incl/EN-<br>14'2" PATIO, + 2 ST<br>WARMTH, + HOSPIT<br>ENTERTAIN w/FAMIL<br>COZY for those CON<br>SS Appliances, Lami<br>)+ outside to Backya<br>Bathroom w/STEAM<br>Cabinets, + WHITE A<br>MOVIE night. The 2n<br>H2O Tank, + Roof (2<br>TRANQUIL Evenings<br>Detached Double Ga<br>Fresh Air outside. TI<br>Heritage Dr towards<br>CHANNEL, + the WE<br>PROGRAMS/ACTIVITI<br>LOT in this FRIENDL | SUITE), an Illegal SUITE in Basemen<br>ORAGE SHEDS on a 5500 sq ft LOT =<br>ALITY as you ENJOY the SUN'S Gent<br>Y, + FRIENDS. It has a Big Window is<br>VERSATIONS around the Table, + M<br>inate Countertop, + EXTRA Cabinets<br>ard. There is the 4 pc Bathroom, the<br>Shower, + Laundry Room. There is is<br>Appliances, an area for a Table, a 26<br>and PRIMARY Bedroom, a 3 pc Bathro<br>2021). The South-Facing Backyard of<br>under the stars. There is a 7'9" X 6<br>arage. A Huge area w/Artificial Grass<br>his HOME has MODERN COMFORT, C<br>is Heritage Park, + Glenmore Park. G<br>ASELHEAD Area w/HISTORY of this I<br>IES, there are 2 TENNIS COURTS, SH<br>Y Community!!!<br>Curtain Rods, Dryer X 2, Refrigerato | t, an OVERSIZED DOUBLE DETACH<br>= GREAT VALUE!!! Great curbside<br>de Glow. Upon entering the WELC<br>allowing in NATURAL LIGHT which<br>eals TOGETHER. This RENOVATED<br>w/Coffee Station. There is a door<br>e Primary Bedroom w/Ceiling Fan,<br>also a STORAGE Room to complet<br>5'3" X 15'8" Family Room w/BRICH<br>oom, + a Laundry/Utility Room. Th<br>ffers a SERENE RETREAT from the<br>5'0" Hot Tub Shelter, a 10'4" X 7'8<br>s for CONVENIENT Upkeep means<br>CLASSIC CHARM, + in a PRIME LOC<br>GLENMORE RESERVOIR w/EXTENSI<br>NEIGHBOURLY COMMUNITY of HAV<br>HOPPING, + SCHOOLS as well. Sch | HED GARAGE, an OVERSIZED<br>appeal w/MANICURED LAWN<br>OMING Foyer, you will see th<br>beckons you to RELAX or UI<br>Kitchen has Floor-to-Ceiling<br>r leading to the Basement (s<br>a WALK-THROUGH Closet in<br>the the Main Floor. In the Base<br>CELECTRIC FIREPLACE that I<br>is HOME has UPGRADED the<br>Hustle and Bustle of Daily L<br>8" Shed, a 6'8" X 4'0" Side S<br>more time to sit back taking<br>CATION w/EASY COMMUTE to<br>VE PATHWAYS, + NATURE TH<br>YSBORO. The Haysboro Commended to the<br>redule a Showing TODAY to e | LOPED SPACE, 2 PRIMARY Bedrooms, 3<br>FRONT DRIVEWAY PARKING PAD, a 50'6" X<br>, TREE, + the LARGE Patio that exudes<br>le Living Room which is a GREAT area to<br>WWIND after a long day. The Dining Room is<br>BEAUTIFUL Brown Cabinetry, Tiled Backsplash,<br>eparate entrance to the illegal basement suite<br>CI/BUILT-IN Shelving, + a 3 pc EN-SUITE<br>ement Illegal SUITE is the Kitchenette w/WHITE<br>NVITES you to curl up w/Good Book or Enjoy a<br>Kitchen, NEW Windows, NEW Furnace, NEW<br>ife w/Patio for those SUMMER BBQ'S to<br>whed for so much EXTRA STORAGE, + the<br>up a HOBBY or SOCIALIZE as you ENJOY the<br>Downtown Core. A QUICK WALK or BIKE to<br>tAILS. Close proximity to the ELBOW RIVER<br>nunity Association offers VARIETY of<br>experience this RARE BUNGALOW w/MASSIVE<br>2, White IKEA Pantry (\$600 value). |