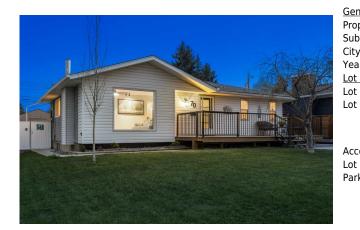

## 70 HOGARTH Crescent, Calgary T2V 3A7

| MLS®#:  | A2131541 | Area:   | Haysboro | Listing          | 05/15/24       | List Price: \$674,900      |
|---------|----------|---------|----------|------------------|----------------|----------------------------|
| Status: | Active   | County: | Calgary  | Date:<br>Change: | -\$25k, 24-Jun | Association: Fort McMurray |

| ccess:<br>ot Feat: | Back Lane.Back | Yard.City Lot.Fruit T | rees/Shrub(s).Front | Garage Sz:<br>Yard,Lawn,Landscaped, | 2<br>Street Lighting.Private |
|--------------------|----------------|-----------------------|---------------------|-------------------------------------|------------------------------|
|                    |                |                       |                     | Ttl Park:                           | 2                            |
| ot Shape:          |                |                       |                     | Parking                             |                              |
| ot Sz Ar:          | 5,500 sqft     | Ttl Sqft:             | 1,029               |                                     |                              |
| ot Information     |                | Low Sqft:             |                     | Style:                              | Bungalow                     |
| ear Built:         | 1958           | Abv Sqft:             | 1,029               | Baths:                              | 3.0 (3 0)                    |
| ity/Town:          | Calgary        | Finished Floor Are    | <u>ea</u>           | Beds:                               | 2(11)                        |
| ub Type:           | Detached       |                       |                     | <u>Layout</u>                       |                              |
| rop Type:          | Residential    |                       |                     | 44                                  |                              |
| eneral Information |                |                       |                     | DOM                                 |                              |

Rear, Insulated, Oversized, Parking Pad

|                                                                                             |                                                       |                                                                                                          | Utilities and Features                                                                             |                                                        |                                                                                                                 |  |
|---------------------------------------------------------------------------------------------|-------------------------------------------------------|----------------------------------------------------------------------------------------------------------|----------------------------------------------------------------------------------------------------|--------------------------------------------------------|-----------------------------------------------------------------------------------------------------------------|--|
| Roof:<br>Heating:<br>Sewer:                                                                 | Asphalt Shingle<br>Forced Air,Natural Gas             | Construction:<br><b>Stucco,Vinyl Siding,Wood Frame</b><br>Flooring:                                      |                                                                                                    |                                                        |                                                                                                                 |  |
| Ext Feat: Private Entrance, Private Yard, Rain<br>Gutters, Storage                          |                                                       |                                                                                                          | Ceramic Tile,Laminate,Vinyl,Vinyl Plank<br>Water Source:<br>Fnd/Bsmt:<br>Poured Concrete           |                                                        |                                                                                                                 |  |
| Kitchen Appl: Central Air Conditioner,Dishwasher,Dryer,Electric Stove,Garage C<br>Coverings |                                                       |                                                                                                          | ,Garage Control(s),Garburator,Indu                                                                 | ction Cooktop,Microwave,                               | Range Hood,Refrigerator,Washer,Window                                                                           |  |
| Int Feat: Ceiling Fan(s)<br>Utilities:                                                      |                                                       |                                                                                                          |                                                                                                    |                                                        |                                                                                                                 |  |
|                                                                                             |                                                       |                                                                                                          | Room Information                                                                                   |                                                        |                                                                                                                 |  |
| Room<br>Living Room<br>Dining Room<br>Walk-In Closet<br>Other<br>Other<br>Kitchenette       | <u>Level</u><br>Main<br>Main<br>Main<br>Main<br>Suite | Dimensions<br>22`8" x 13`4"<br>9`1" x 8`6"<br>12`0" x 4`9"<br>7`9" x 4`11"<br>7`9" x 6`0"<br>6`7" x 4`0" | Room<br>Kitchen<br>Bedroom - Primary<br>3pc Ensuite bath<br>4pc Bathroom<br>Family Room<br>Bedroom | <u>Level</u><br>Main<br>Main<br>Main<br>Suite<br>Suite | Dimensions<br>12`8" x 12`6"<br>12`8" x 10`9"<br>12`0" x 6`2"<br>8`8" x 4`11"<br>26`3" x 15`8"<br>22`10" x 12`0" |  |